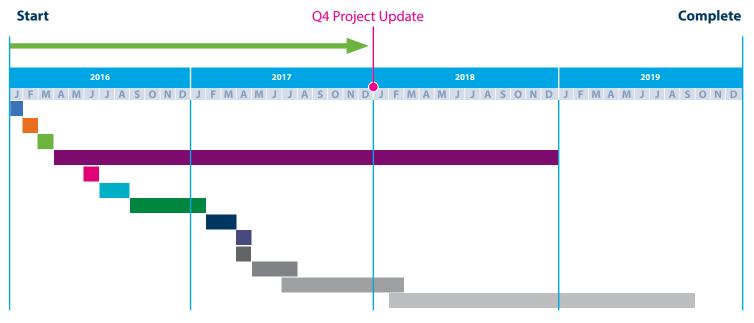

## Wilson Parkade Construction (Stage 3 street and bridge reconstruction)

### **Progress to date**

- Project start-up (staff)
- Hire design-build (d-b) contract consultant
- Project scoping and engagement development
- Public engagement
- Council receipt of project scope and RFP approach
- Tender Wilson Parkade d-b RFP
- Analysis of RFP results and preparation to reissue new RFP
- Re-issue and close Wilson Parkade d-b RFP
- Evaluation and recommendation
- Contract award
- Design of Wilson Parkade and Norfolk Bridge
- Site plan approval and building permits
- Construction of Wilson Parkade and Norfolk Bridge