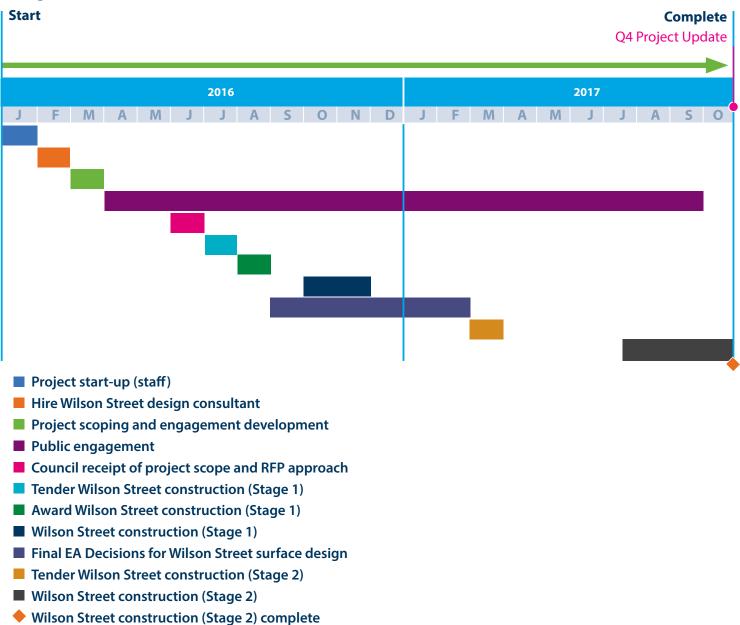

## Wilson Street Reconstruction (Stage 1 and 2)

#### **Progress to date**

### Q4 end of December 2017