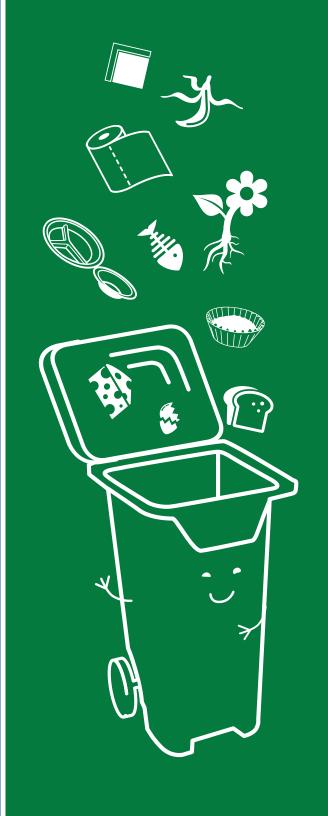

## **Organics**

### Garbage

Use your reusable recycling bag to take recyclables to the blue carts. Do not use bags.

Use your kitchen container to take organic waste to the organics carts. Use certified compostable bags or paper bags only.