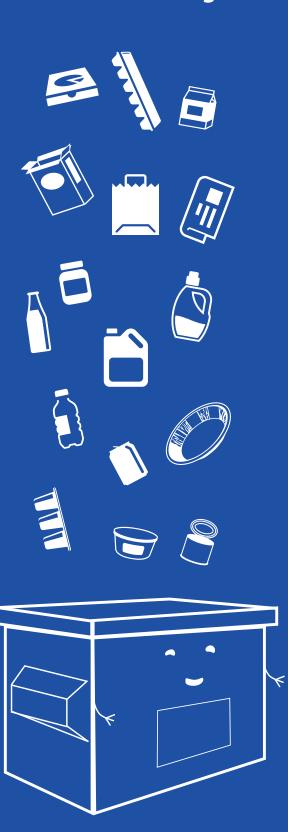

## Recycling

### Garbage

Use your reusable recycling bag to take recyclables to the blue bins. Do not use bags.

Use your kitchen container to take organic waste to the organics carts. Use certified compostable bags or paper bags only.