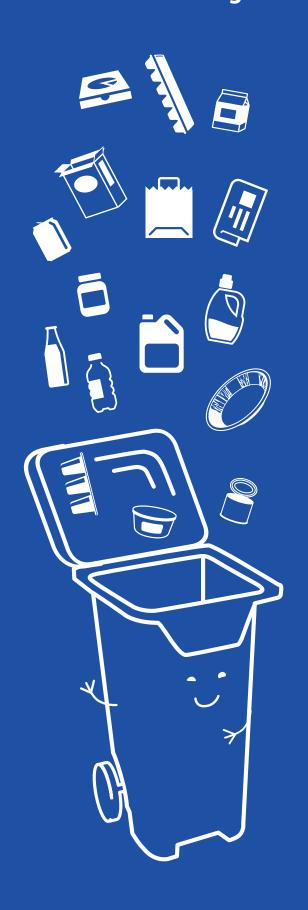

## Recycling

### Garbage

Use your reusable recycling bag to take recyclables to the blue carts. Do not use bags.

Use your kitchen container to take organic waste to the organics carts. Use certified compostable bags or paper bags only.