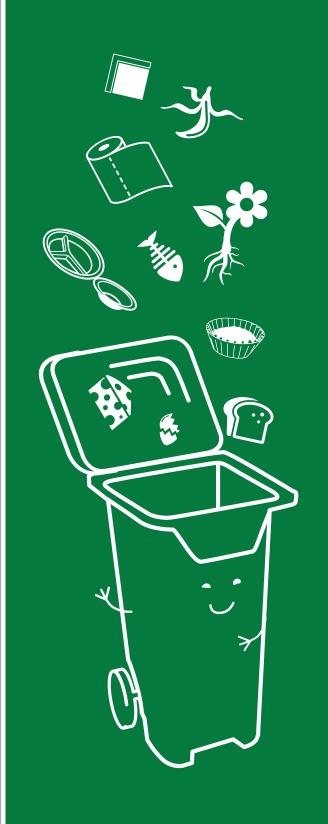

## **Organics**

### Garbage

Use your reusable recycling bag to take recyclables to the blue carts. Do not use bags.

Use your kitchen container to take organic waste to the organics carts. Use certified compostable bags or paper bags only.