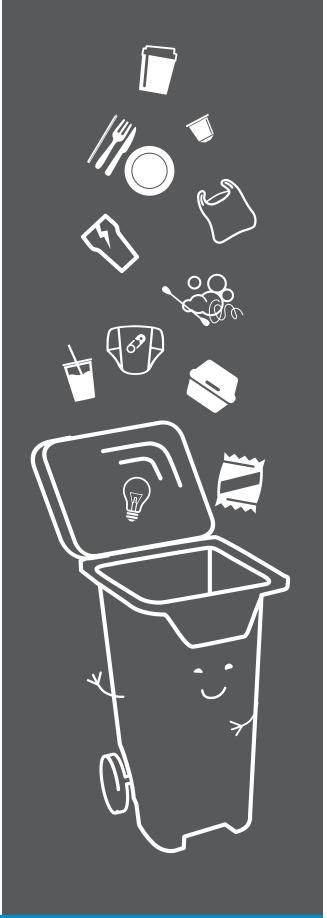

### Garbage

Use your reusable recycling bag to take recyclables to the blue carts. Do not use bags.

Use your kitchen container to take organic waste to the organics carts. Use certified compostable bags or paper bags only.

Use a clear bag to take garbage to the grey carts. Use clear bags only.

Not sure what goes where? Download the Guelph waste app!

guelph.ca/waste 519-767-0598