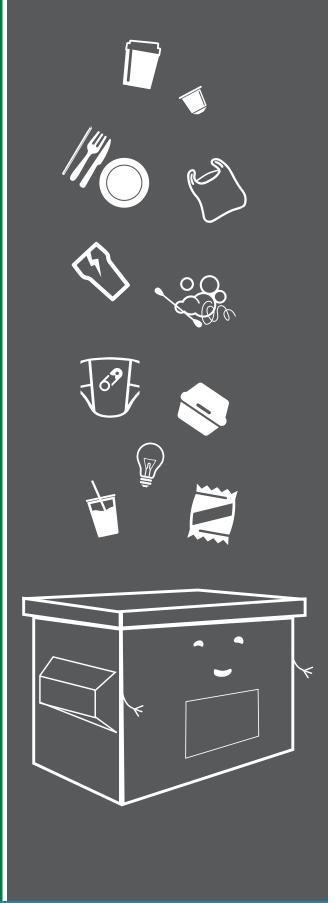

### Garbage

Use your reusable recycling bag to take recyclables to the blue bins. Do not use bags.

Use your kitchen container to take organic waste to the organics carts. Use certified compostable bags or paper bags only.