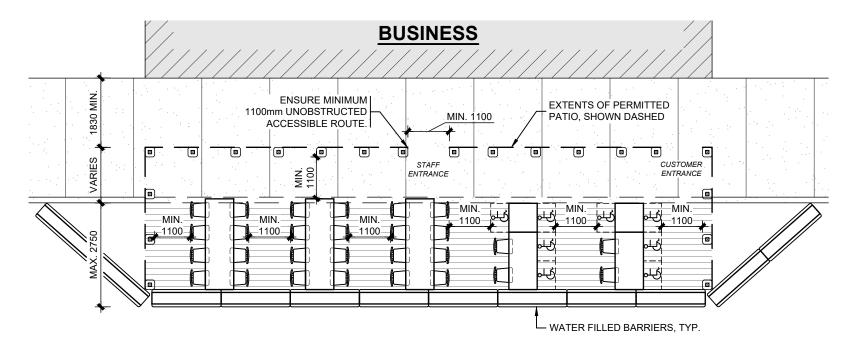

## PATIO LAYOUT EXAMPLE 2 - 2.75m WIDE PATIO ON DECK PLATFORM

SCALE 1:100

#### **PATIO LAYOUT NOTES:**

- PATIOS TO BE DELINEATED BY A CONTINUOUS FENCE WITHIN PERMITTED PATIO AREA, SEE FENCE DETAILS.
- TABLE LAYOUT, RAMP LOCATION AND ENTRANCE LOCATION CAN BE REARRANGED AS PREFERRED PROVIDED ALL CLEARANCES ARE MET, SEE EXAMPLES.
- ENSURE MINIMUM 1100mm UNOBSTRUCTED ACCESSIBLE ROUTE.
- SUBJECT TO REVIEW BY BUILDING DEPARTMENT, AND CAPACITY OF EXISTING WASHROOMS TO SERVICE OVERALL CUSTOMERS/STAFF (INDOORS AND OUTDOORS), SEATING LAYOUT MAY NEED TO BE ALTERED.

#### **ACCESSIBLE SEATING:**

- ACCESSIBLE SEATING PROVIDED AT TABLES SHALL HAVE A CLEAR SPACE OF 760mm x 480mm. TYPICAL.
- ACCESSIBLE SEATING TO BE MINIMUM 20% OF TOTAL PATIO SEATING.

T/O POSTS

TOP ROPE (PULLED TAUT),
CONTINUOUS BETWEEN POSTS