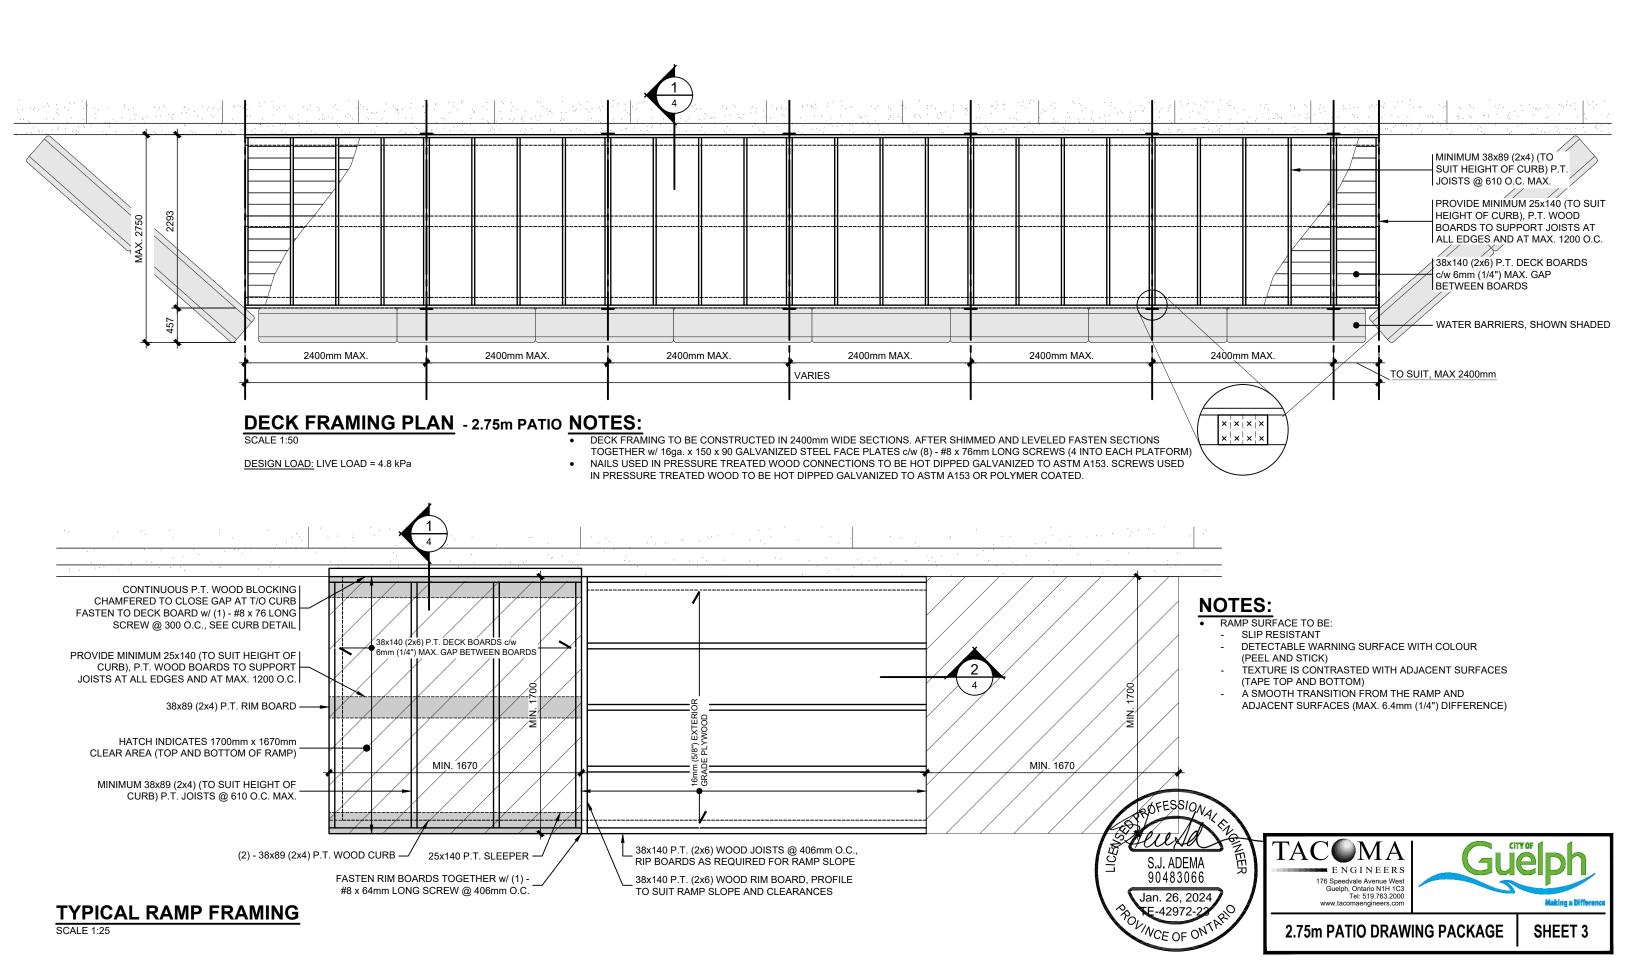

2.75m WIDE PATIO ON ASPHALT

SCALE 1:100



## PATIO LAYOUT EXAMPLE 2 - 2.75m WIDE PATIO ON DECK PLATFORM

SCALE 1:100

#### **PATIO LAYOUT NOTES:**

- PATIOS TO BE DELINEATED BY A CONTINUOUS FENCE WITHIN PERMITTED PATIO AREA, SEE FENCE DETAILS.
- TABLE LAYOUT, RAMP LOCATION AND ENTRANCE LOCATION CAN BE REARRANGED AS PREFERRED PROVIDED ALL CLEARANCES ARE MET, SEE EXAMPLES.
- ENSURE MINIMUM 1100mm UNOBSTRUCTED ACCESSIBLE ROUTE.
- SUBJECT TO REVIEW BY BUILDING DEPARTMENT, AND CAPACITY OF EXISTING WASHROOMS TO SERVICE OVERALL CUSTOMERS/STAFF (INDOORS AND OUTDOORS), SEATING LAYOUT MAY NEED TO BE ALTERED.

#### **ACCESSIBLE SEATING:**

- ACCESSIBLE SEATING PROVIDED AT TABLES SHALL HAVE A CLEAR SPACE OF 760mm x 480mm. TYPICAL.
- ACCESSIBLE SEATING TO BE MINIMUM 20% OF TOTAL PATIO SEATING.









T/O POSTS

TOP ROPE (PULLED TAUT),
CONTINUOUS BETWEEN POSTS

MID HEIGHT ROPE (PULLED TAUT),
CONTINUOUS BETWEEN POSTS

PRE-MANUFACTURED METAL
STANCHION, MAX. 1200 O.C.

**DETAIL** - WOOD FENCE SCALE 1:10

**DETAIL** - METAL STANCHION w/ ROPE FENCE SCALE 1:10





2.75m PATIO DRAWING PACKAGE SHEET 4