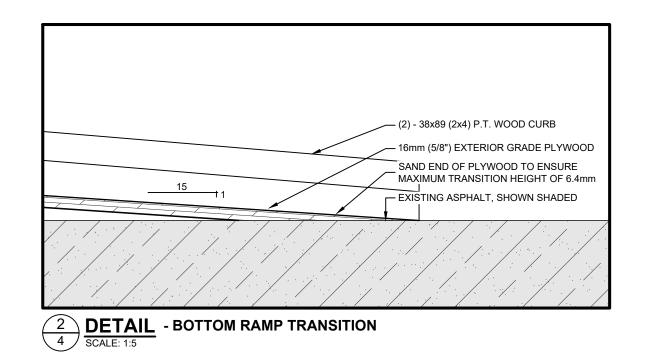

# PATIO MAY EXTEND THE WIDTH OF THE BUSINESS UNIT IN ADDITION TO UTILIZING A PORTION OF THE SIDEWALK IF THE SIDEWALK EXCEEDS 1830mm IN WIDTH.

TABLES MAY BE PLACED DIRECTLY ON ASPHALT WITH NO DECK STRUCTURE, PROVIDED AN ACCESSIBLE RAMP IS CONSTRUCTED, SEE RAMP DETAIL.