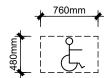

#### **ACCESSIBLE SEATING:**

- ACCESSIBLE SEATING PROVIDED AT TABLES SHALL HAVE A CLEAR SPACE OF 760mm x 480mm. TYPICAL.
- ACCESSIBLE SEATING TO BE MINIMUM 20% OF TOTAL PATIO SEATING.

T/O POSTS

TOP ROPE (PULLED TAUT),
CONTINUOUS BETWEEN POSTS