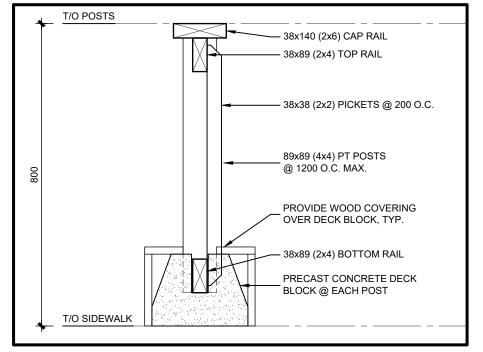

#### **ACCESSIBLE SEATING:**

- ACCESSIBLE SEATING PROVIDED AT TABLES SHALL HAVE A CLEAR SPACE OF 760mm x 480mm. TYPICAL.
- ACCESSIBLE SEATING TO BE MINIMUM 20% OF TOTAL PATIO SEATING.

T/O POSTS

TOP ROPE (PULLED TAUT),
CONTINUOUS BETWEEN POSTS

MID HEIGHT ROPE (PULLED TAUT),
CONTINUOUS BETWEEN POSTS

PRE-MANUFACTURED METAL
STANCHION, MAX. 1200 O.C.

**DETAIL** - WOOD FENCE SCALE 1:10

**DETAIL** - METAL STANCHION w/ ROPE FENCE SCALE 1:10

2.75m PATIO DRAWING PACKAGE SHEET 4