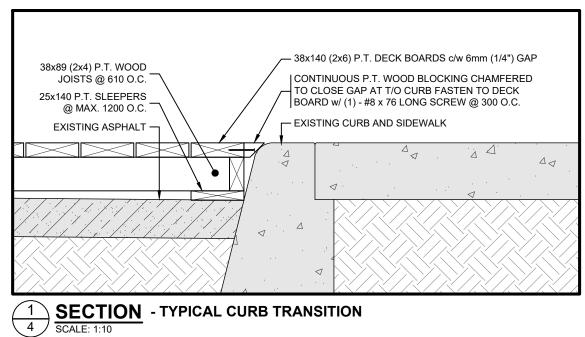

# PATIO MAY EXTEND THE WIDTH OF THE BUSINESS UNIT IN ADDITION TO UTILIZING A PORTION OF THE SIDEWALK IF THE SIDEWALK EXCEEDS 1830mm IN WIDTH.

TABLES MAY BE PLACED DIRECTLY ON ASPHALT WITH NO DECK STRUCTURE, PROVIDED AN ACCESSIBLE RAMP IS CONSTRUCTED, SEE RAMP DETAIL.