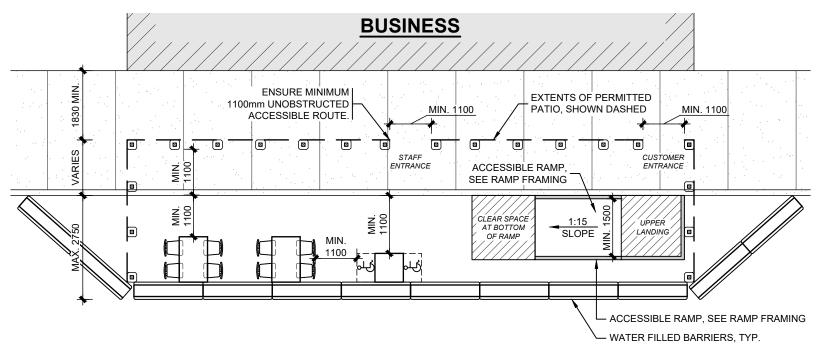

#### PATIO LAYOUT EXAMPLE 1 - 2.75m WIDE PATIO ON ASPHALT

SCALE 1:100

# PATIO MAY EXTEND THE WIDTH OF THE BUSINESS UNIT IN ADDITION TO UTILIZING A PORTION OF THE SIDEWALK IF THE SIDEWALK EXCEEDS 1830mm IN WIDTH.

TABLES MAY BE PLACED DIRECTLY ON ASPHALT WITH NO DECK STRUCTURE, PROVIDED AN ACCESSIBLE RAMP IS CONSTRUCTED, SEE RAMP DETAIL.

#### **PATIO LAYOUT NOTES:**

- PATIOS TO BE DELINEATED BY A CONTINUOUS FENCE WITHIN PERMITTED PATIO AREA, SEE FENCE DETAILS.
- TABLE LAYOUT, RAMP LOCATION AND ENTRANCE LOCATION CAN BE REARRANGED AS PREFERRED PROVIDED ALL CLEARANCES ARE MET, SEE EXAMPLES.
- ENSURE MINIMUM 1100mm UNOBSTRUCTED ACCESSIBLE ROUTE.
- SUBJECT TO REVIEW BY BUILDING DEPARTMENT, AND CAPACITY OF EXISTING WASHROOMS TO SERVICE OVERALL CUSTOMERS/STAFF (INDOORS AND OUTDOORS), SEATING LAYOUT MAY NEED TO BE ALTERED.

#### **ACCESSIBLE SEATING:**

- ACCESSIBLE SEATING PROVIDED AT TABLES SHALL HAVE A CLEAR SPACE OF 760mm x 480mm. TYPICAL.
- ACCESSIBLE SEATING TO BE MINIMUM 20% OF TOTAL PATIO SEATING.

T/O POSTS

TOP ROPE (PULLED TAUT),
CONTINUOUS BETWEEN POSTS