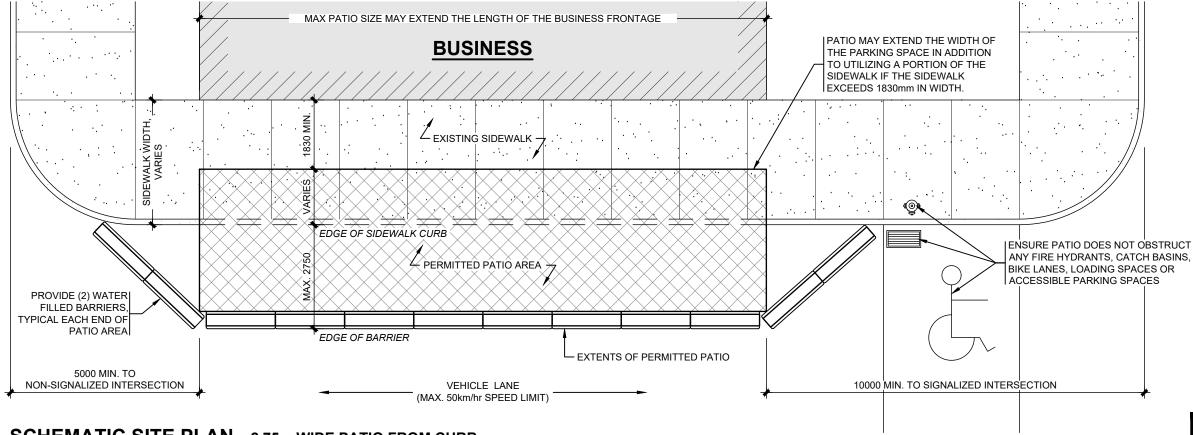

# $\frac{\text{SCHEMATIC SITE PLAN}}{\text{SCALE 1:}100} \ \textbf{-2.75m WIDE PATIO FROM CURB}$

# PATIO MAY EXTEND THE WIDTH OF THE BUSINESS UNIT IN ADDITION TO UTILIZING A PORTION OF THE SIDEWALK IF THE SIDEWALK EXCEEDS 1830mm IN WIDTH.

TABLES MAY BE PLACED DIRECTLY ON ASPHALT WITH NO DECK STRUCTURE, PROVIDED AN ACCESSIBLE RAMP IS CONSTRUCTED, SEE RAMP DETAIL.