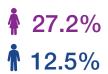

#### **Annual average labour characteristics**

**1**71.4%

61.8% 62.0%

68.6%

2023

**أ** 59.8%

Source: Statistics Canada, Labour Force Survey characteristics, Guelph CMA, 2022 to 2023

**4**3.7%