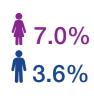

#### **Annual average labour characteristics**

**1**71.4%

61.8% 62.0%

68.6%

2023

**أ** 59.8%

Source: Statistics Canada, Labour Force Survey characteristics, Guelph CMA, 2022 to 2023

**4**3.7%