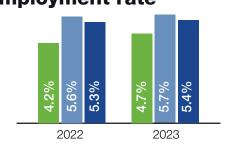

## Labour Force Snapshot 2023

Key statistics of Guelph CMA January 2023 - December 2023

In participation rate for November and December of 2023 amongst other CMAs across Canada.

ST In el

In **employment rate** for November and December of 2023 amongst other CMAs across Canada.

4.7%

**Unemployment rate** in Guelph stabilizing at pre-pandemic levels.

107,900

Labour force in Guelph at the all time highest in June 2023.