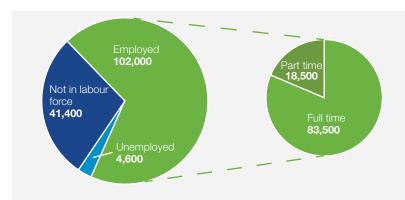

## Labour Force Snapshot 2023

Key statistics of Guelph CMA January 2023 - December 2023

In participation rate for November and December of 2023 amongst other CMAs across Canada.

ST In el

In **employment rate** for November and December of 2023 amongst other CMAs across Canada.

4.7%

**Unemployment rate** in Guelph stabilizing at pre-pandemic levels.

107,900

Labour force in Guelph at the all time highest in June 2023.

#### **Annual average labour characteristics**



**1**71.4%



61.8% 62.0%



68.6%

2023





**أ** 59.8%

Source: Statistics Canada, Labour Force Survey characteristics, Guelph CMA, 2022 to 2023

**4**3.7%



7.5% labour force growth

**+7,500** individuals leading to increase in participation rate

Source: Statistics Canada, Labour Force characteristics, Guelph CMA, December 2023

#### **Top growing industries**



Transportation and Warehousing +61.3%, +2,080 Jobs



Professional, scientific and technical services +22.2, +2,400 jobs



Public Administration +18.0%, +690 jobs



Healthcare and Social Assistance +17.3%, +1,640 jobs

Source: Statistics Canada, Labour Force Survey by industry annual average, Guelph CMA, 2022 to 2023

### Top growing occupations



Education, law and government services +24.9%, +2,760 jobs



Natural and applied sciences +16.2%, +1,520 jobs



Trades, transport and equipment operators +13.1%, +1,630 jobs



Art, culture, recreation and sport +9.7%, +320 jobs

So