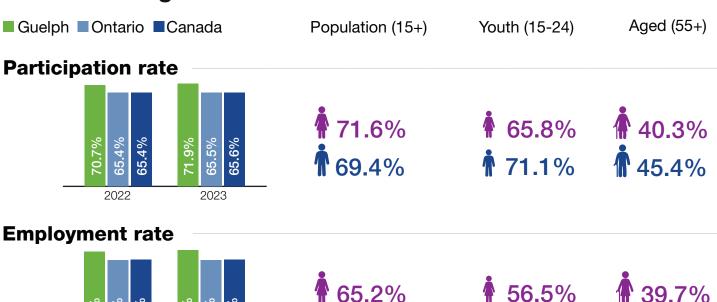

## Labour Force Snapshot 2023

Key statistics of Guelph CMA January 2023 - December 2023

In participation rate for November and December of 2023 amongst other CMAs across Canada.

ST In el

In **employment rate** for November and December of 2023 amongst other CMAs across Canada.

#### **Annual average labour characteristics**

**1**71.4%

61.8% 62.0%

68.6%

2023

**أ** 59.8%

Source: Statistics Canada, Labour Force Survey characteristics, Guelph CMA, 2022 to 2023

**4**3.7%