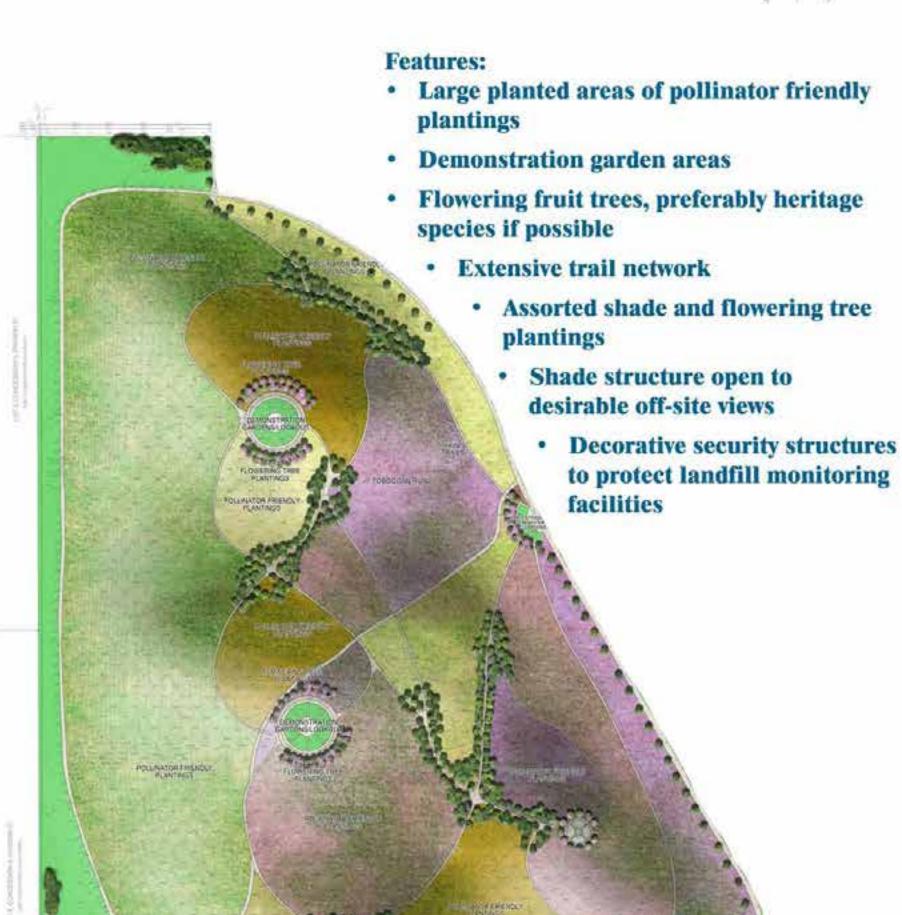

## PROPOSED MASTER PLANS:

- EASTVIEW COMMUNITY PARK
- POLLINATORS' PARK

## POLLINATOR PARK

EASTVIEW ROAD

DISTRIBUTION OF

SCALE: 0 20 50

200m

and the standard and a second