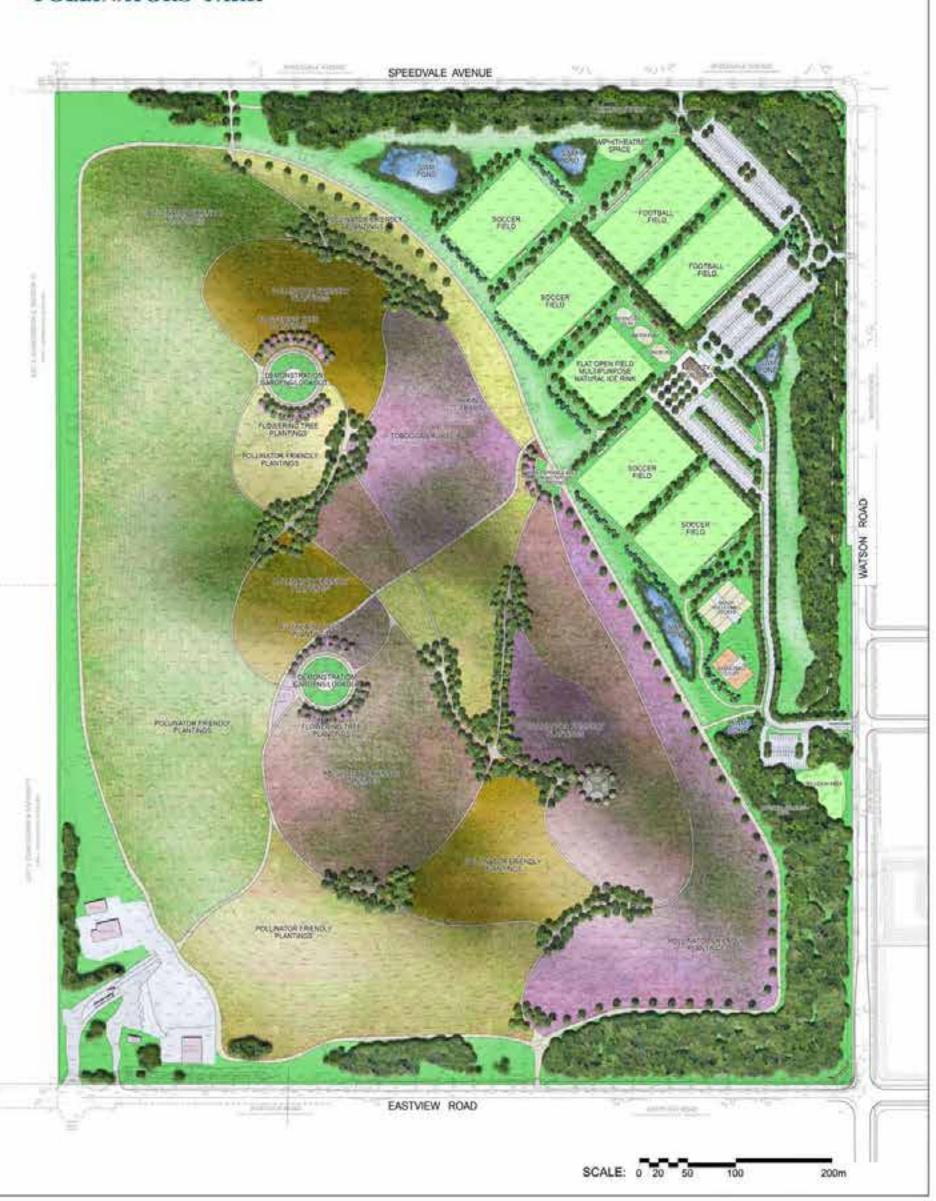

## PROPOSED MASTER PLANS:

- EASTVIEW COMMUNITY PARK
- POLLINATORS' PARK

## POLLINATOR PARK

EASTVIEW ROAD

DISTRIBUTION OF

SCALE: 0 20 50

200m

and the standard and a second