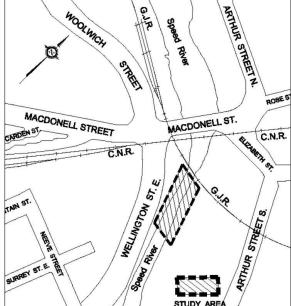

#### The Study

The City of Guelph (City) has initiated a Class Environmental Assessment (Class EA) study for proposed improvements to address the future pedestrian and cyclist traffic demands with two new bridge crossings over the Speed River. The study area is bound by Wellington Street East, Macdonell Street, Guelph Junction Railway (GJR) tracks, Arthur Street South, and includes an area approximately 90 metres south of the existing GJR tracks. The City is proposing to construct one of the bridges immediately south of the GJR tracks to link a future active transportation trail along the GJR tracks from Macdonell to Huron Streets through St. Patrick's Ward. A second pedestrian bridge is proposed within the Study Area located further south along the Speed River to address anticipated increased pedestrian and cycling traffic generated from the Metalworks condominium development on Arthur Street South and other anticipated developments to the east. The site location and approximate extents of the Study Area are shown on the map provided below.

# The Ward to Downtown bridges

The City of Guelph is hosting an **open house** to review and discuss a Class Environmental Assessment (EA) study for two cycling and pedestrian bridges across the Speed River. Specifically, the City is assessing locations in the study area that is bound by Wellington Street East, Macdonell Street, the Guelph Junction Railway (GJR) tracks, and Arthur Street.

# The Ward to Downtown bridges

The City of Guelph is hosting its second **public information centre**, which will include a **brief presentation** followed by an **open house** to review progress to date of the Schedule 'B' Municipal Class Environmental Assessment (EA) study for two pedestrian/cyclist bridges across the Speed River. This progress includes completed technical studies and evaluation of the bridge location alternatives. The study area is bound by Wellington Street East, the Guelph Junction Railway tracks, Arthur Street South, and Neeve Street.