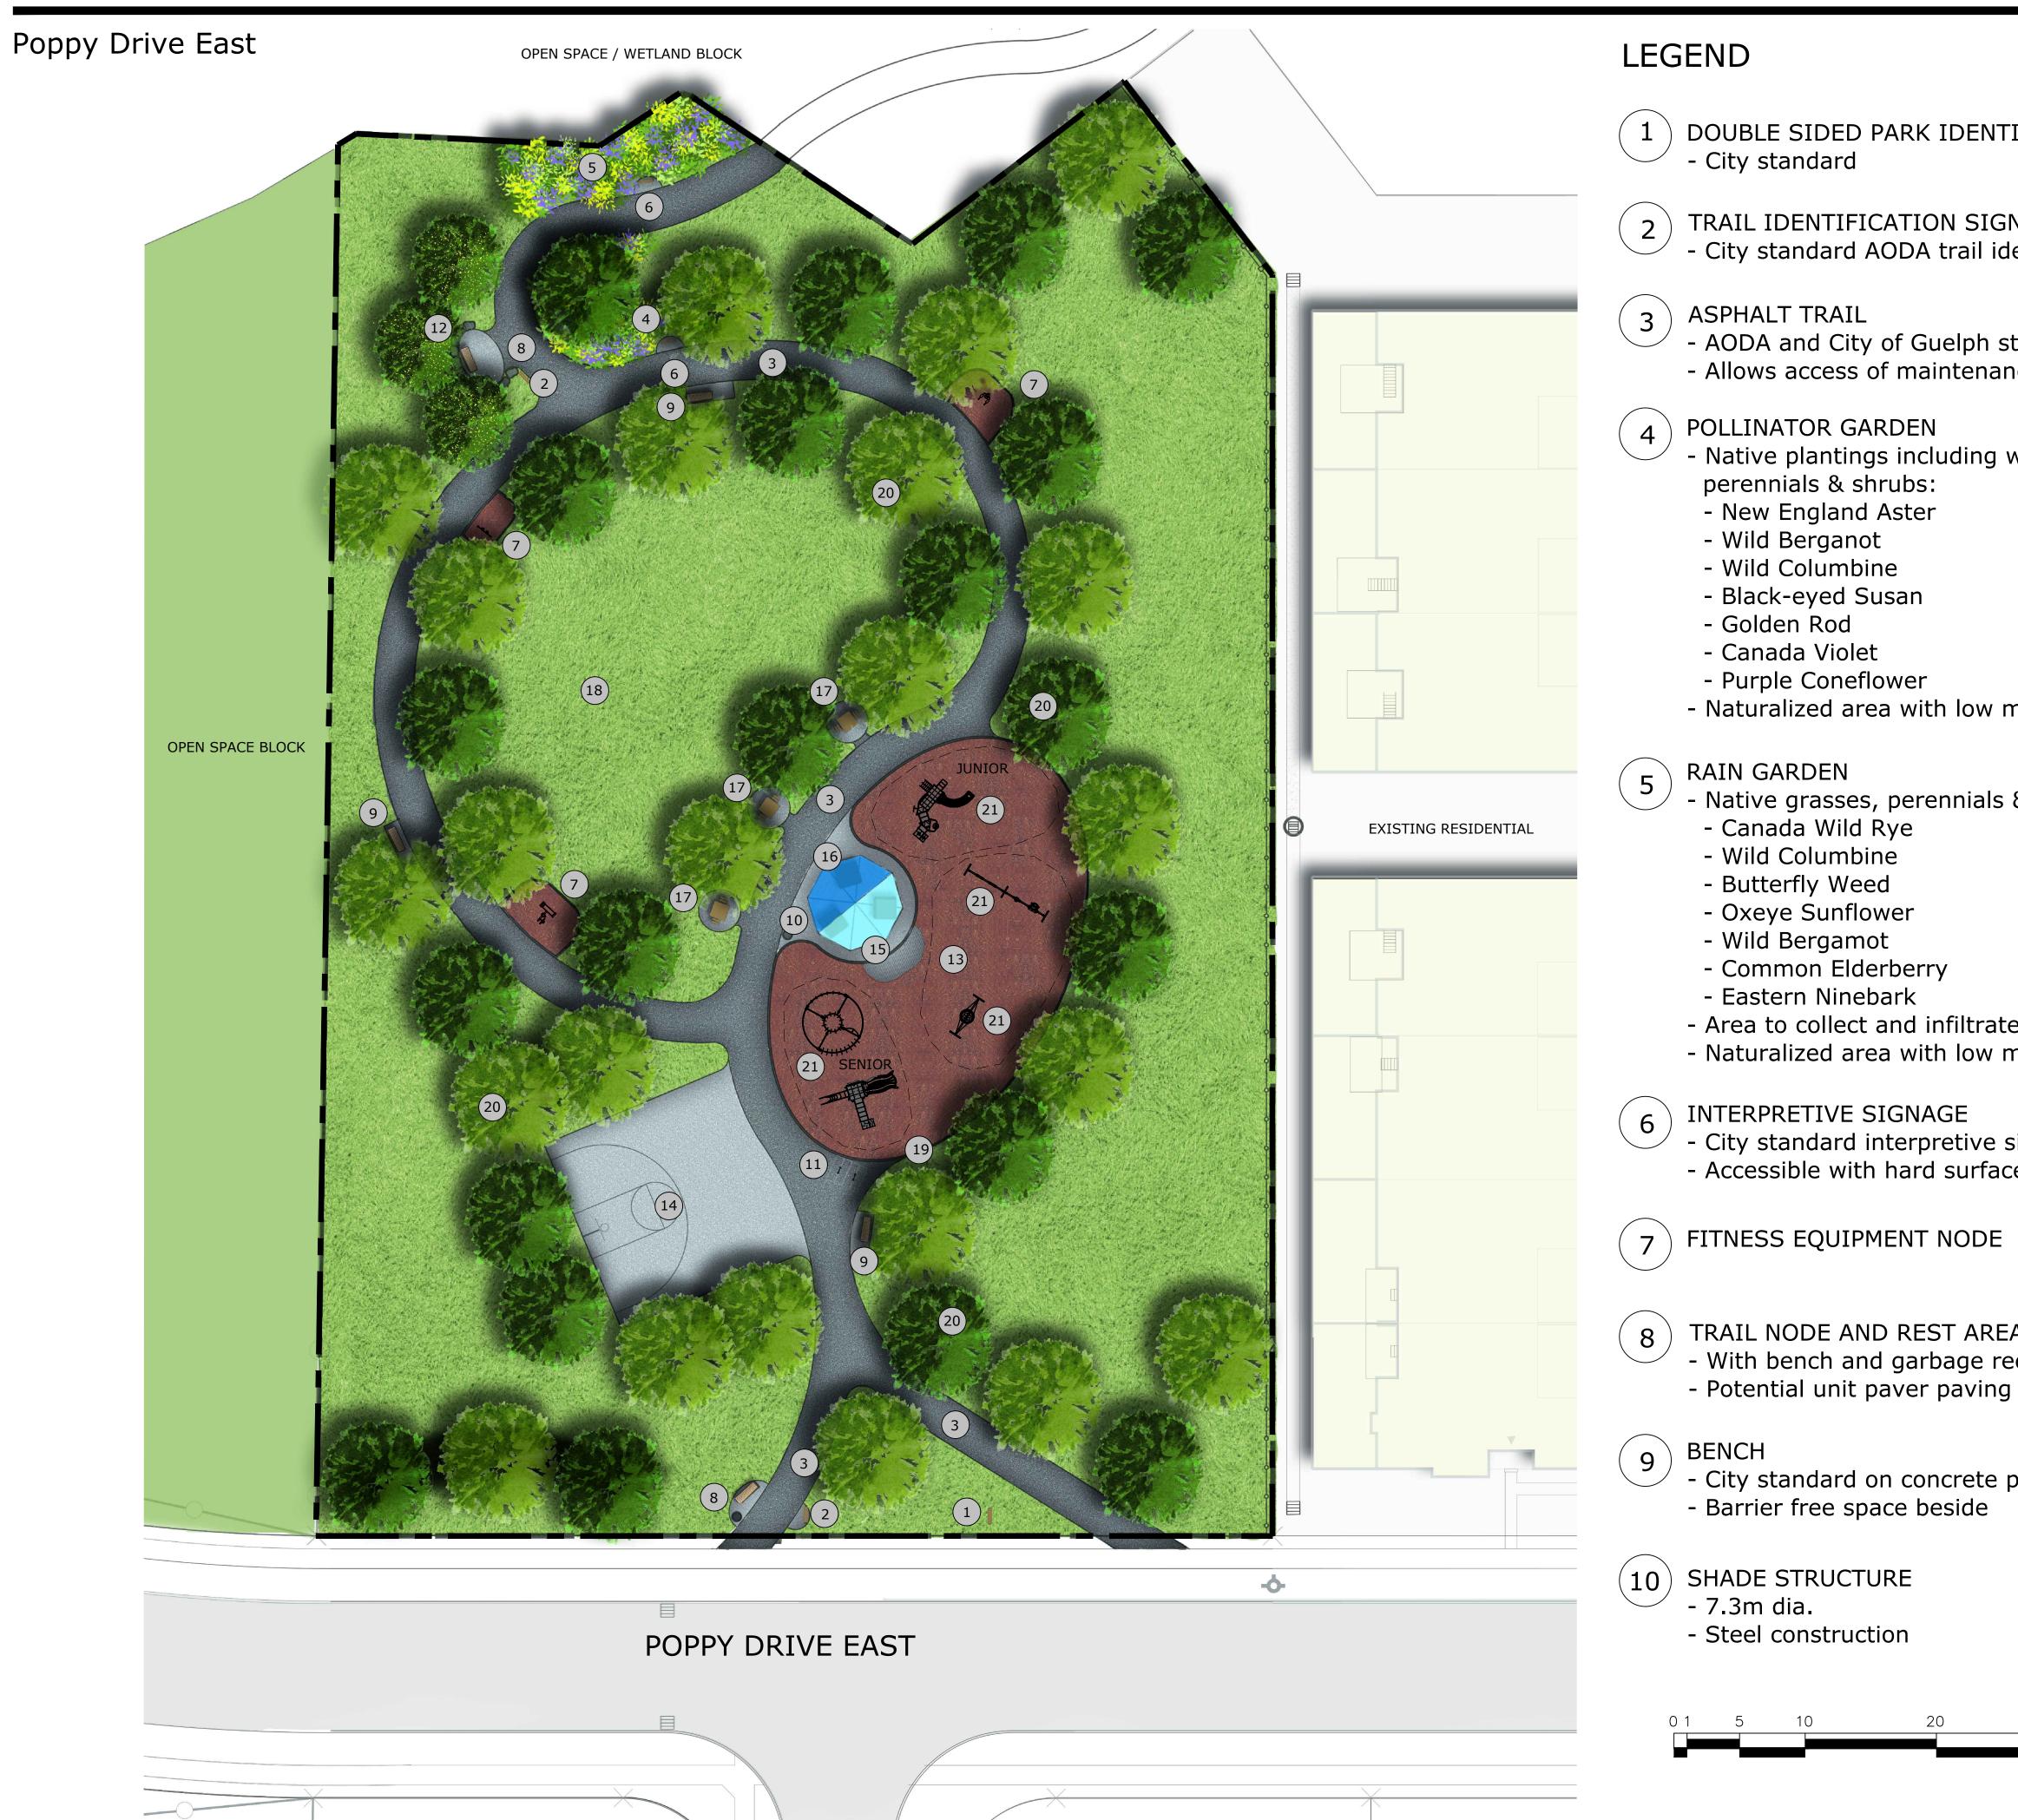

## POPPY DRIVE EAST

## Dallan Park Master Plan - "Vine" Concept

| TIFICATION SIGN                             | 11 | BIKE RACKS<br>- City standard on                                                                              | concrete pad                                                                                                                                                     |
|---------------------------------------------|----|---------------------------------------------------------------------------------------------------------------|------------------------------------------------------------------------------------------------------------------------------------------------------------------|
| GN<br>dentification                         | 12 | ARMOUR STONE S                                                                                                | SEAT WALL                                                                                                                                                        |
| standard                                    | 13 | ENGINEERED WOO                                                                                                | OD FIBER PLAY SURFACE                                                                                                                                            |
| ance vehicles                               | 14 | HALF COURT BASKETBALL<br>- Sealed asphalt                                                                     |                                                                                                                                                                  |
| wildflowers, grasses,                       | 15 | AODA ACCESSIBL                                                                                                | E RAMP                                                                                                                                                           |
|                                             | 16 | ACCESSIBLE PICN                                                                                               | IIC TABLES                                                                                                                                                       |
|                                             | 17 | GAMES TABLES                                                                                                  |                                                                                                                                                                  |
| maintenance                                 | 18 | OPEN PICNIC LAW<br>AREA                                                                                       | /N AND INFORMAL PLAY                                                                                                                                             |
| s & shrubs:                                 | 19 | 150mm CONCRET                                                                                                 | ECURB                                                                                                                                                            |
| te runoff from slope<br>maintenance<br>sign | 20 | winter leaf colour,                                                                                           | VIII provide seasonal and<br>well shaped crown form for<br>shade and year round bark                                                                             |
| EA<br>receptacle                            | 21 | <ul><li>2-5), SENIOR (AG</li><li>Toddler, belt, sa</li><li>Separate spaces</li><li>Conceptual equip</li></ul> | (585 Sq.Ft.) - JUNIOR (AGE<br>E 5-12) & SWINGS<br>ucer & accessible swings<br>for junior and senior play<br>pment on plan, selection of<br>detailed design stage |
| a pad                                       |    | G                                                                                                             | CITY OF<br>BEEDEN<br>Making a Difference                                                                                                                         |
|                                             |    | MacKinnon &                                                                                                   |                                                                                                                                                                  |
| 30 metres                                   |    | ASSOCIATES<br>a division of 907216 Ontario Inc.                                                               | Providing Solutions in Urban, 👾<br>Landscape and Environmental Planning                                                                                          |