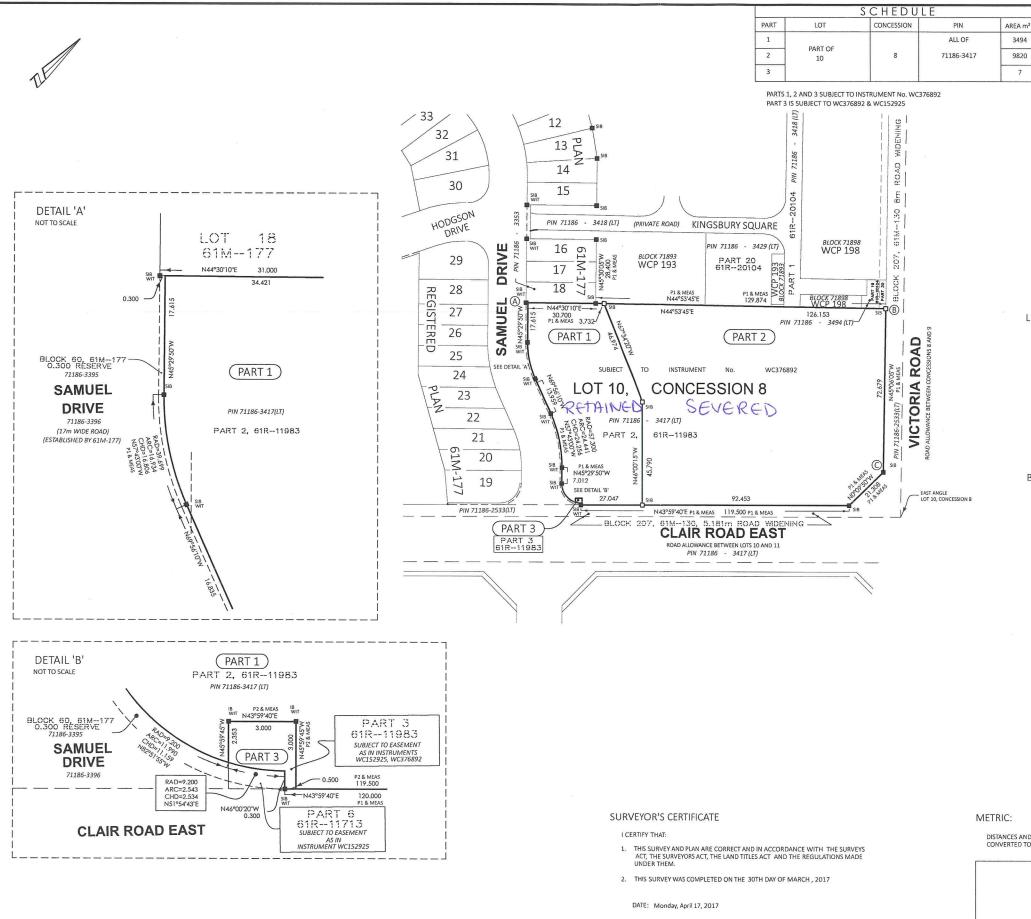

| PROPERTY INFOR                                  | RMATION:                                                                          |                                         |                             |  |
|-------------------------------------------------|-----------------------------------------------------------------------------------|-----------------------------------------|-----------------------------|--|
| Address of Property:                            | 1229 Victoria Road South                                                          |                                         |                             |  |
| 199 57 98                                       | perty (registered plan number and lot number or ot sion 8 Parts 1, 2, 3 61R-11983 | her legal description                   | on):                        |  |
| Are there any easeme                            | nts, rights-of-ways or restrictive covenants affe<br>Hydro WC152925               | cting the subject                       | land? □ No x Yes            |  |
| Are the lands subject If yes, explain: Coldpoir | to any mortgages, easements, right-of-ways or nt Holdings Ltd.                    | other charges:                          | □ No x Yes                  |  |
| OWNER(S) INFOR                                  | MATION:                                                                           |                                         |                             |  |
| Name:                                           | Westminister Woods Ltd                                                            |                                         |                             |  |
| Mailing Address:                                | 6783 Wellington Road #34 RR #22                                                   |                                         |                             |  |
| City:                                           | Cambridge                                                                         | Postal Code:                            | N3C 2V4                     |  |
| Home Phone:                                     |                                                                                   | Work Phone:                             | 519-658-6656                |  |
| Fax:                                            |                                                                                   | Email:                                  | aartinger@heritagehomes.com |  |
| AGENT INFORMA                                   | TION (If Any)                                                                     |                                         |                             |  |
| Name:                                           |                                                                                   |                                         |                             |  |
| Company:                                        |                                                                                   |                                         |                             |  |
| Mailing Address:                                |                                                                                   | *************************************** |                             |  |
| City:                                           |                                                                                   | Postal Code:                            |                             |  |
| Home Phone:                                     |                                                                                   | Work Phone:                             |                             |  |
| Fax:                                            |                                                                                   | Email:                                  |                             |  |