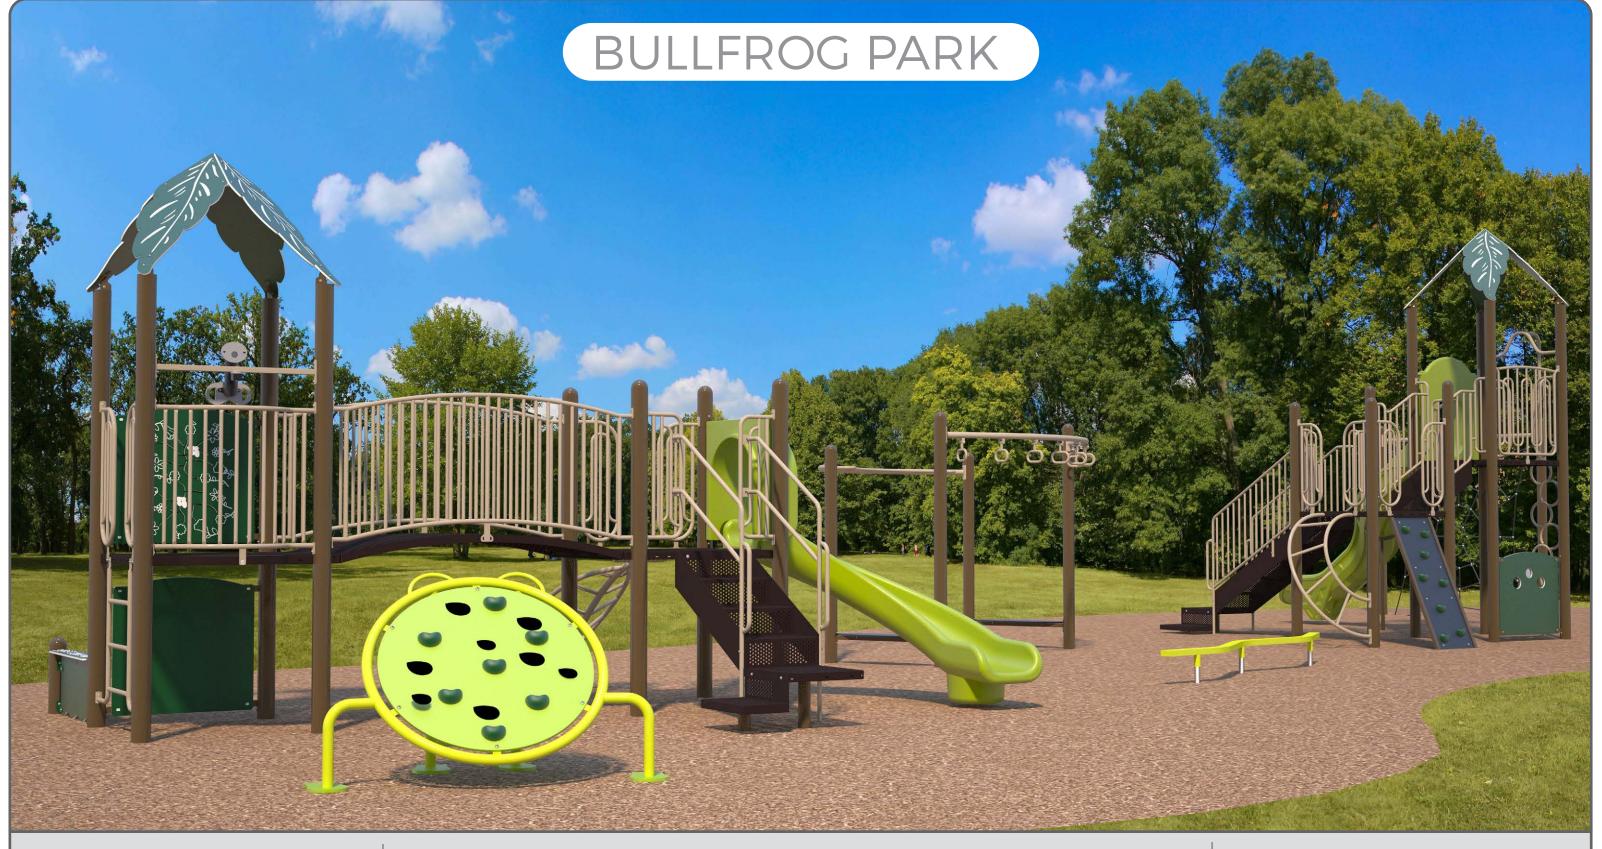

## Model No. B503603R1

Posts | Brown Frog: Cosmo Frame - Lime-Black-Lime Accents | Tan Balance Beam - Cosmo Roto-Molded Plastic | Gecko HDPE Plastic | Green-White-Green

## Components Quantity Desc 1 Vertical Rail

1 Periscope Panel 1 Detective Panel - Critters 1 Honey Bee Panel

Double Sided Woodgrain Playcounter

1 Magnifying Panel 1 Plastisol Arch Bridge with Protective Barriers

Spider Net Rockwall Climber 5'

1 Palm Leaf Climber 4'

1 Ring Climber 7' 1 Twisted Arch Climber 5' Non-Skid Balcony Deck

1 Non-Skid Balcony Deck 2 Square Deck 2 Square Deck 2 Launch Pad 1 Minor Arc Overhead Ladder 1 Trapeze Arc

Leaf Canopy
 Single Slide Plastic Hood

1 Twister Slide 4'
1 Starglide Slide Snake Right 7'
1 Deck Ladder 4'
1 "Accessible Step Deck 24"""
1 Transfer Station 5'
1 Transfer Station 4'
1 Bent Balance Beam
1 Multiuser Arch Swing - 1-Bay
1 BILL FROG CLIMBER 1 BULLFROG CLIMBER

OWNED AND OPERATED SINCE 1971