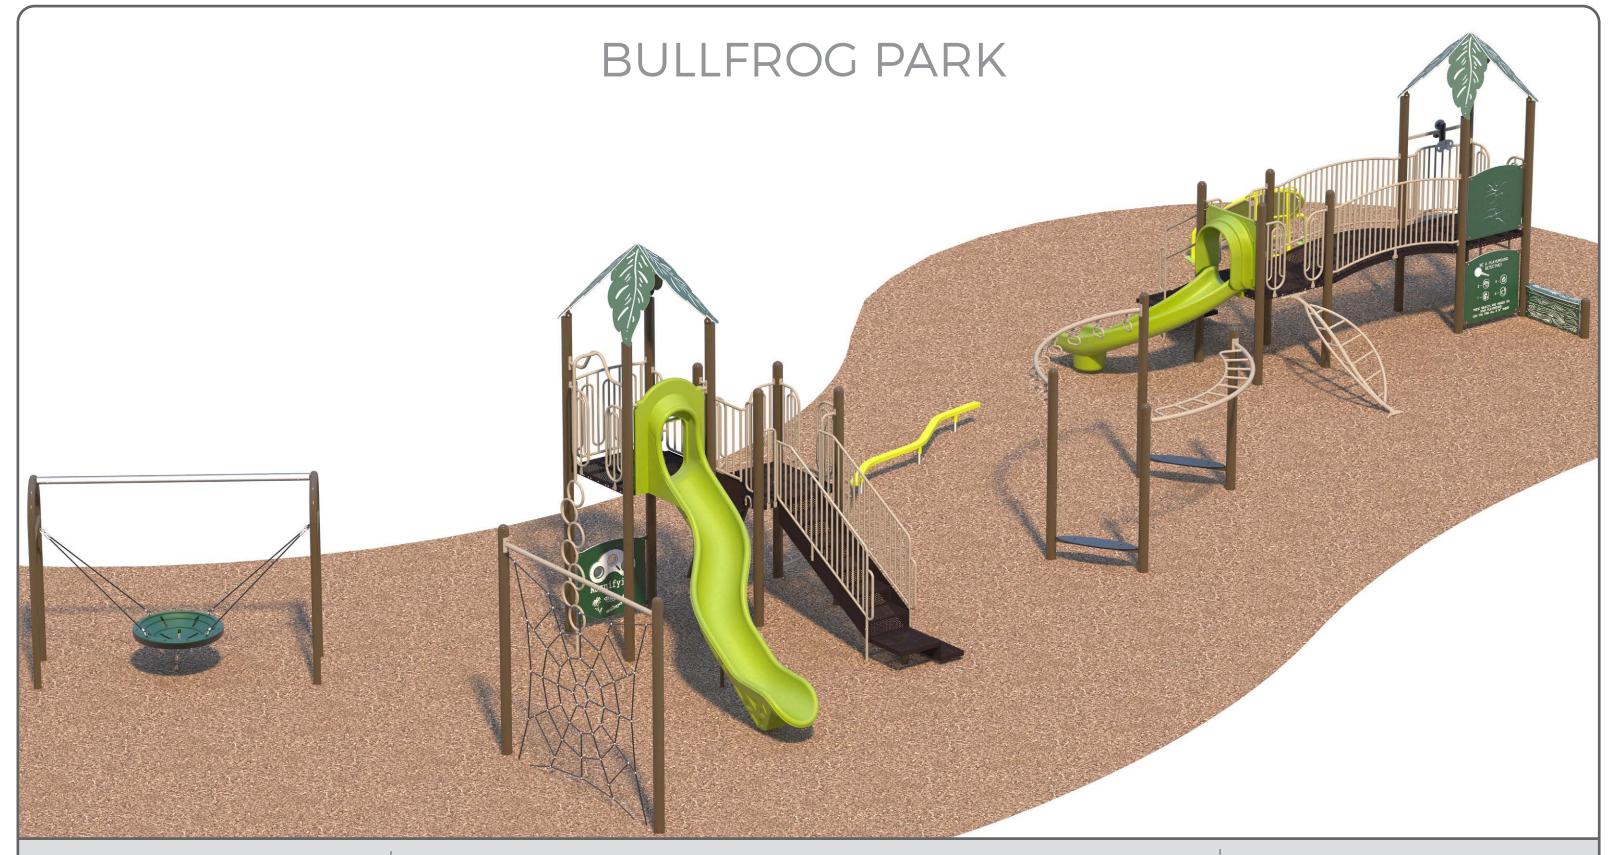

## Model No. B503603R1

Posts | Brown Frog: Cosmo Frame - Lime-Black-Lime Accents | Tan Balance Beam - Cosmo Roto-Molded Plastic | Gecko HDPE Plastic | Green-White-Green

## Components Quantity Desc 1 Vertical Rail

1 Periscope Panel 1 Detective Panel - Critters 1 Honey Bee Panel

Double Sided Woodgrain Playcounter

1 Magnifying Panel 1 Plastisol Arch Bridge with Protective Barriers

Spider Net Rockwall Climber 5'

1 Palm Leaf Climber 4'

1 Ring Climber 7'1 Twisted Arch Climber 5' Non-Skid Balcony Deck

Non-Skid Balcony Deck
 Square Deck
 Square Deck
 Launch Pad
 Minor Arc Overhead Ladder
 Trapeze Arc
 Leaf Canopy
 Leaf Canopy

1 Leaf Canopy 1 Single Slide Plastic Hood

1 Twister Slide 4'
1 Starglide Slide Snake Right 7'
1 Deck Ladder 4'
1 "Accessible Step Deck 24"""
1 Transfer Station 5'

1 Transfer Station 4'
1 Bent Balance Beam
1 Multiuser Arch Swing - 1-Bay

1 BULLFROG CLIMBER

OWNED AND OPERATED SINCE 1971