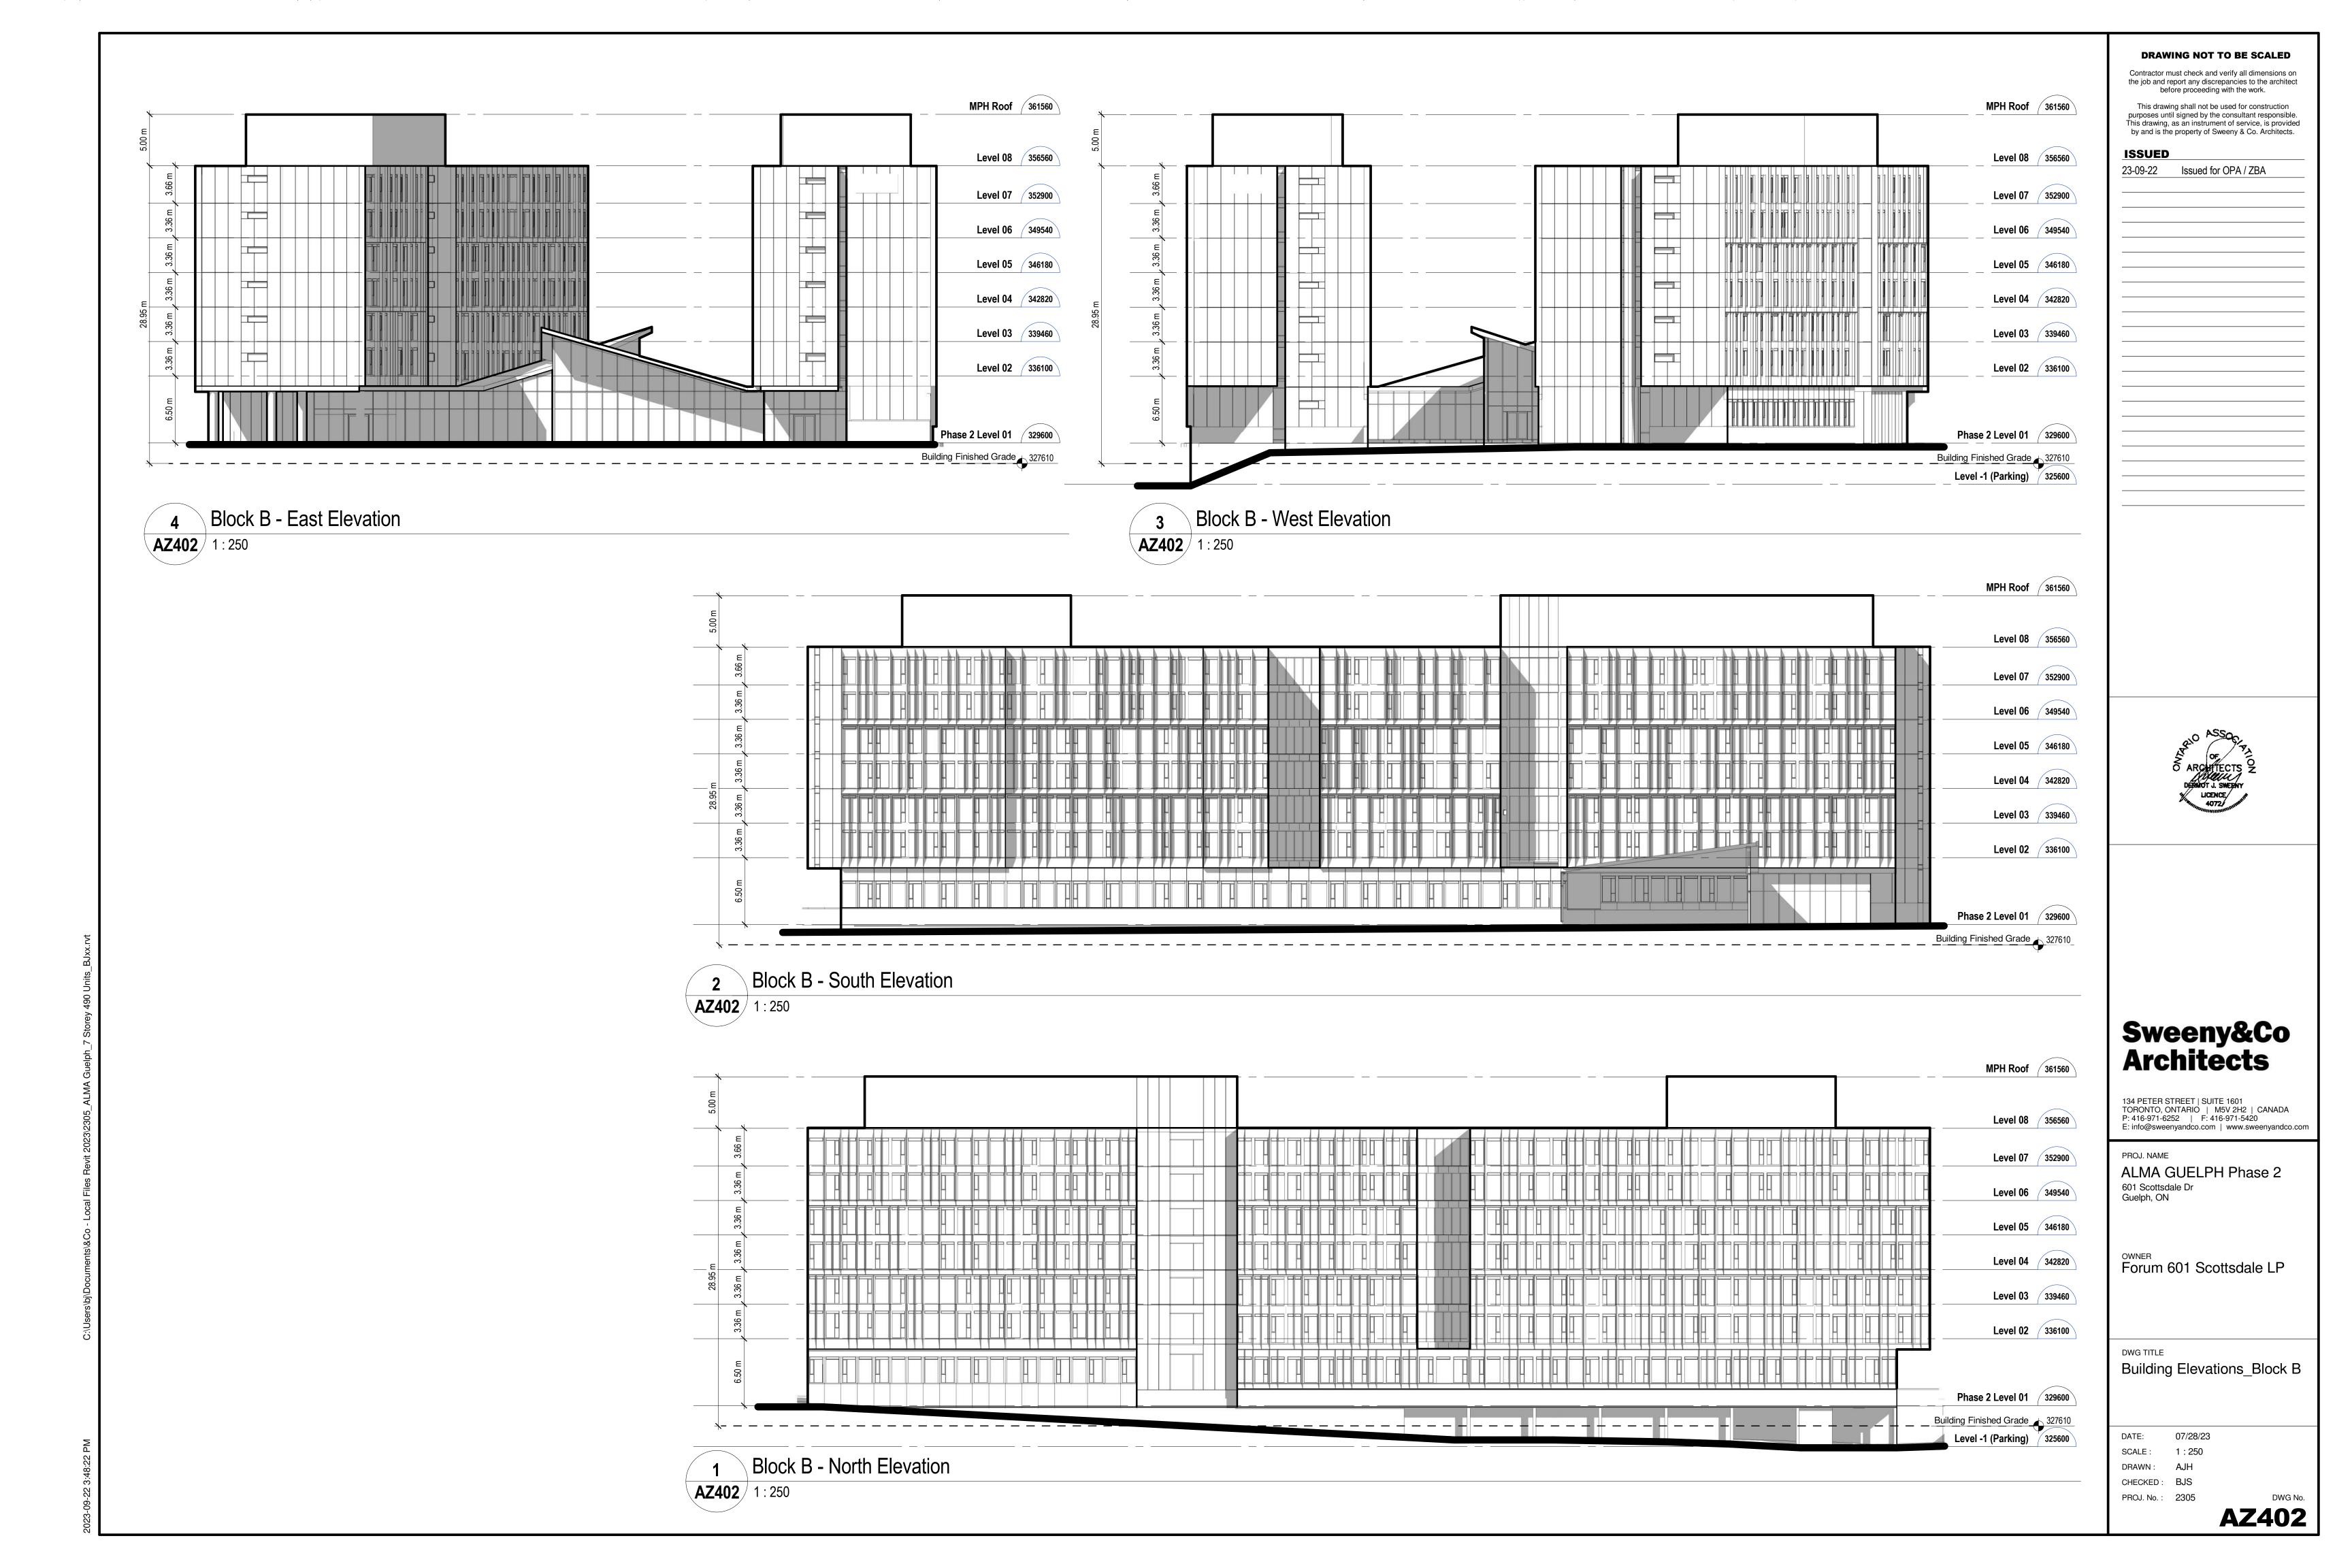

## **ALMA GUELPH - PHASE 2**

601 SCOTTSDALE DR, GUELPH, ON, CANADA

## Sweeny&Co Architects

134 PETER STREET | SUITE 1601 TORONTO, ONTARIO | M5V 2H2 | CANADA P: 416-971-6252 | F: 416-971-5420 E: info@sweenyandco.com | www.sweenyandco.com

PROJ. NAME ALMA GUELPH Phase 2 601 Scottsdale Dr Guelph, ON

OWNER
Forum 601 Scottsdale LP

DWG TITLE Cover Page

CHECKED: BJS

DRAWING NOT TO BE SCALED

Contractor must check and verify all dimensions on

SEPTEMBER 21 - 5:00 PM EDT

DRAWING NOT TO BE SCALED

Contractor must check and verify all dimensions on the job and report any discrepancies to the architect before proceeding with the work.