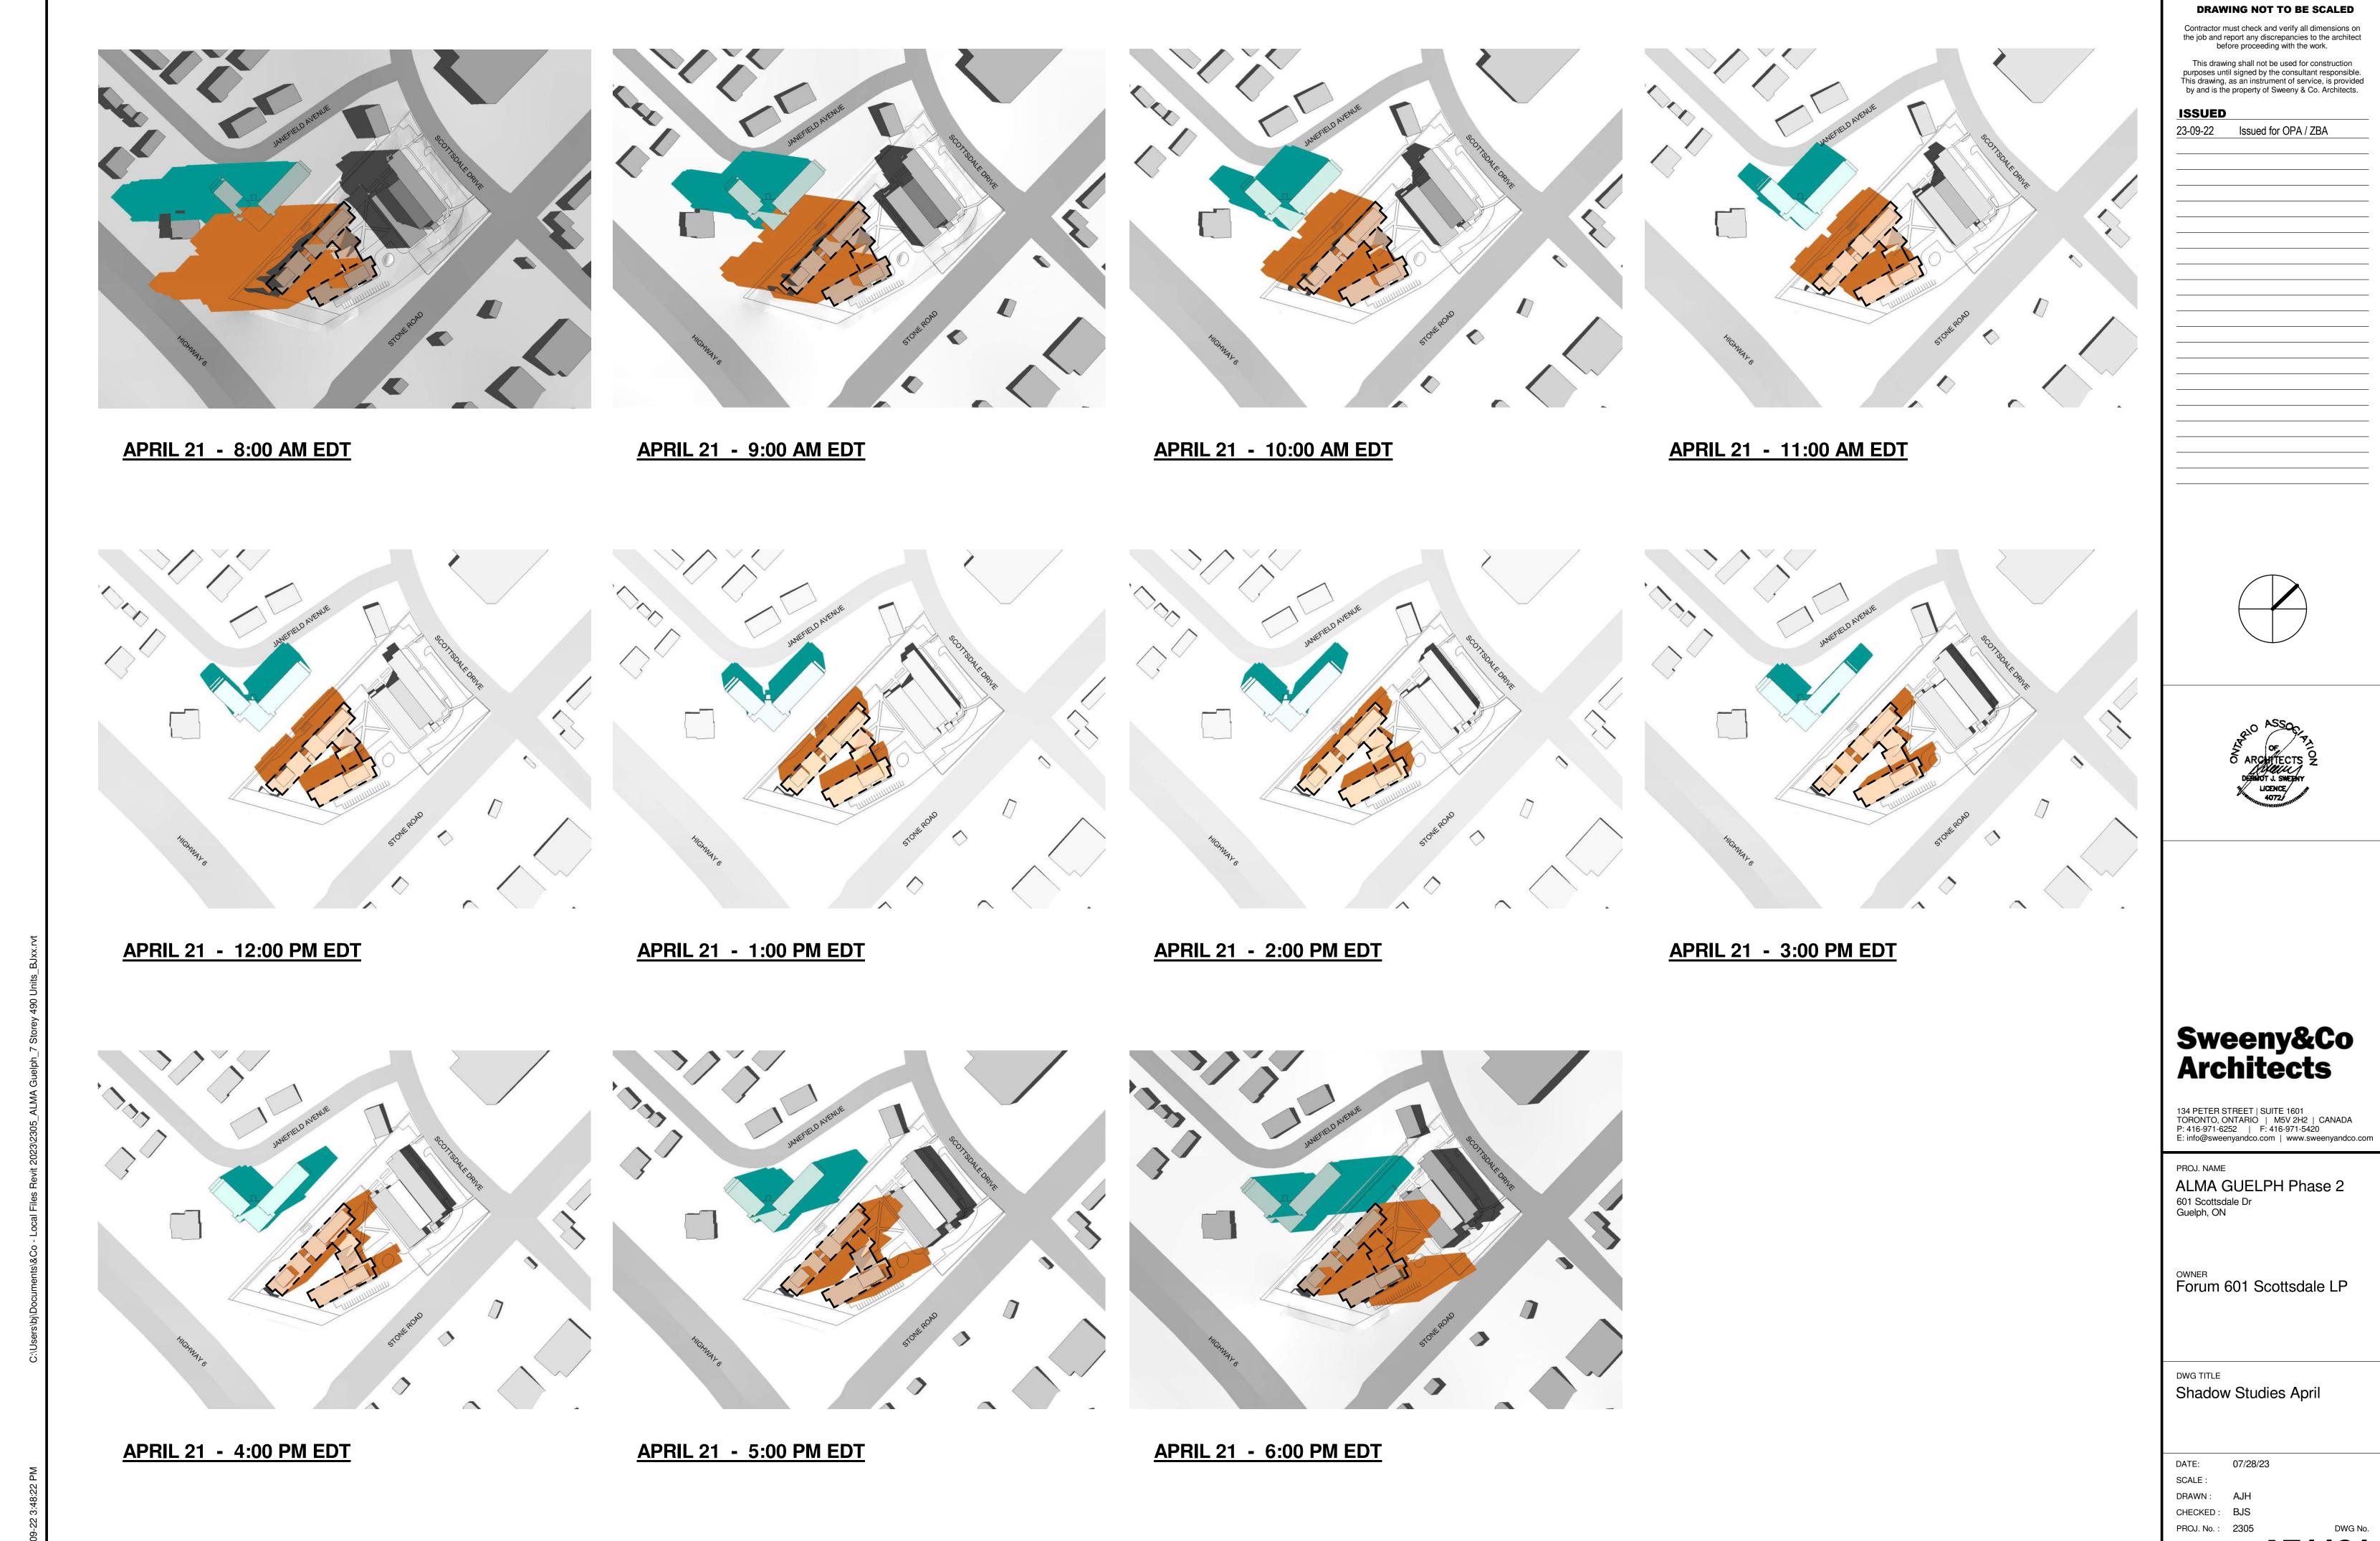

OWNER
Forum 601 Scottsdale LP

DWG TITLE Cover Page

CHECKED: BJS

DRAWING NOT TO BE SCALED

Contractor must check and verify all dimensions on

SEPTEMBER 21 - 5:00 PM EDT

DRAWING NOT TO BE SCALED

Contractor must check and verify all dimensions on the job and report any discrepancies to the architect before proceeding with the work.

This drawing shall not be used for construction purposes until signed by the consultant responsible. This drawing, as an instrument of service, is provided by and is the property of Sweeny & Co. Architects.

ISSUED

23-09-22 Issued for OPA / ZBA

### Sweeny&Co Architects

134 PETER STREET | SUITE 1601 TORONTO, ONTARIO | M5V 2H2 | CANADA P: 416-971-6252 | F: 416-971-5420 E: info@sweenyandco.com | www.sweenyandco.com

PROJ. NAME

ALMA GUELPH Phase 2

601 Scottsdale Dr
Guelph, ON

owner Forum 601 Scottsdale LP

DWG TITLE

Shadow Studies September

DATE: 07/28/ SCALE: DRAWN: AJH

DRAWN: AJH
CHECKED: BJS
PROJ. No.: 2305

DECEMBER 21 - 10:00 AM EST

DECEMBER 21 - 11:00 AM EST

**DECEMBER 21 - 12:00 PM EST** 