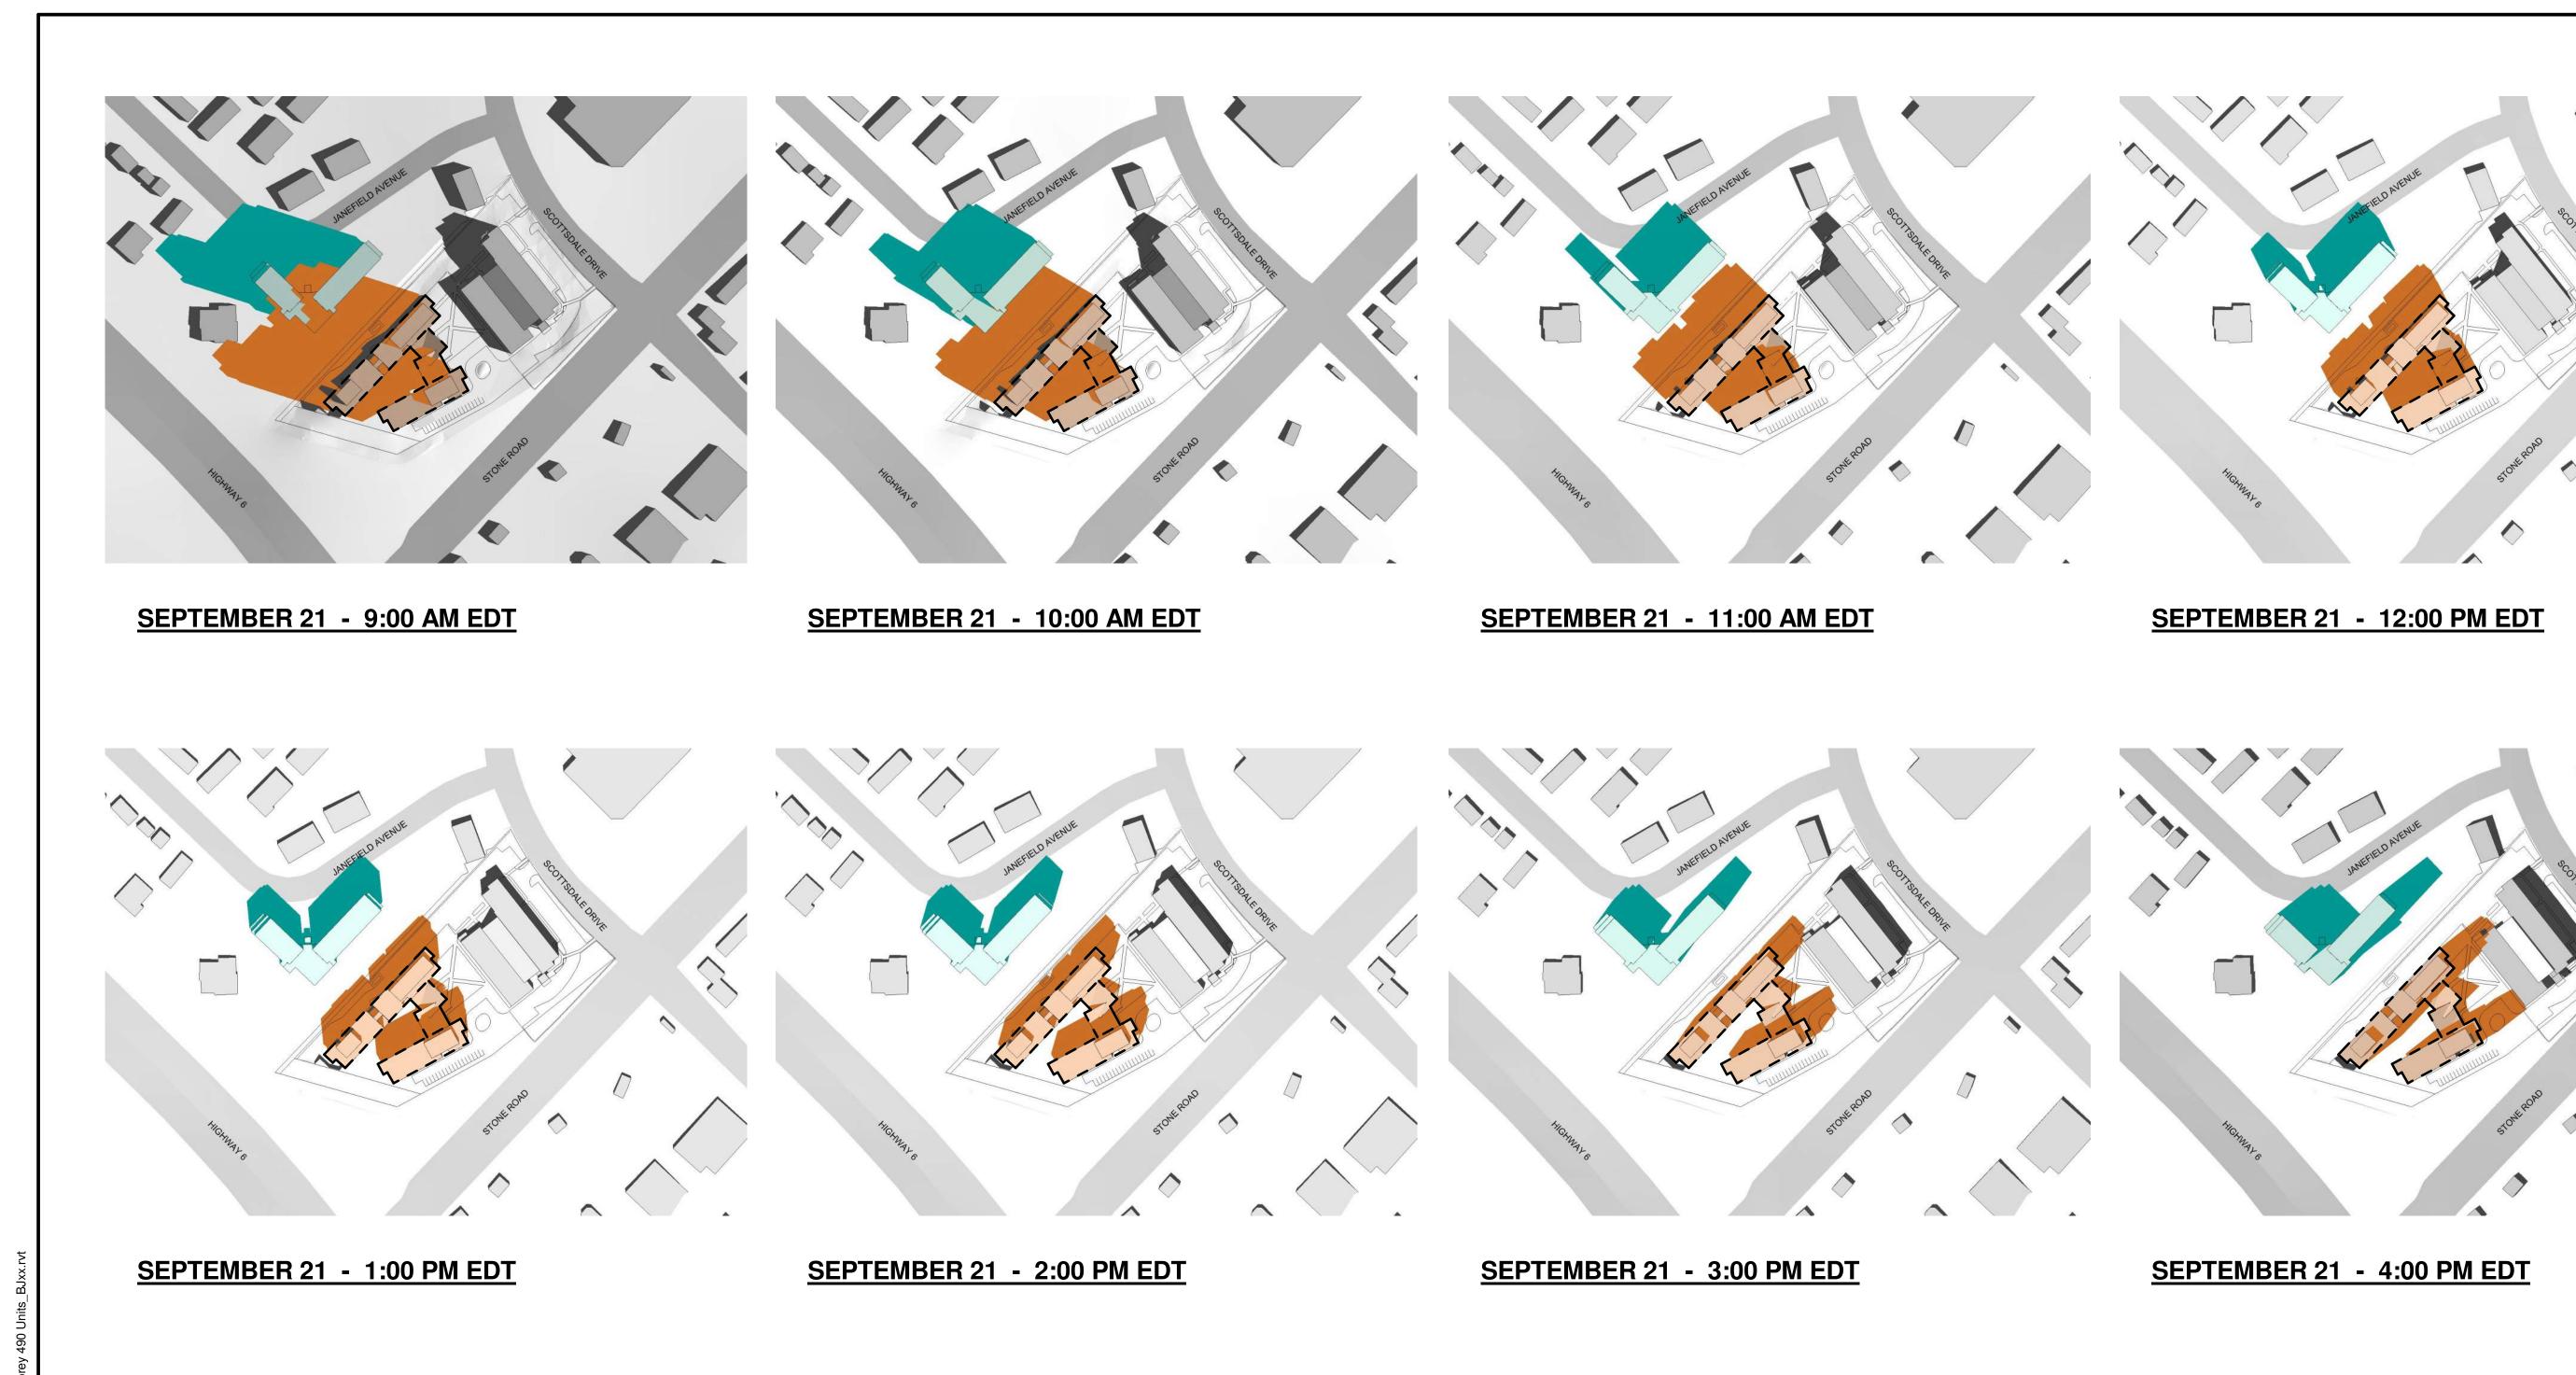

OWNER
Forum 601 Scottsdale LP

DWG TITLE Cover Page

CHECKED: BJS

DRAWING NOT TO BE SCALED

Contractor must check and verify all dimensions on

SEPTEMBER 21 - 5:00 PM EDT

DRAWING NOT TO BE SCALED

Contractor must check and verify all dimensions on the job and report any discrepancies to the architect before proceeding with the work.

This drawing shall not be used for construction purposes until signed by the consultant responsible. This drawing, as an instrument of service, is provided by and is the property of Sweeny & Co. Architects.

ISSUED

23-09-22 Issued for OPA / ZBA

### Sweeny&Co Architects

134 PETER STREET | SUITE 1601 TORONTO, ONTARIO | M5V 2H2 | CANADA P: 416-971-6252 | F: 416-971-5420 E: info@sweenyandco.com | www.sweenyandco.com

PROJ. NAME

ALMA GUELPH Phase 2

601 Scottsdale Dr
Guelph, ON

owner Forum 601 Scottsdale LP

DWG TITLE

Shadow Studies September

DATE: 07/28/ SCALE: DRAWN: AJH

DRAWN: AJH
CHECKED: BJS
PROJ. No.: 2305

DECEMBER 21 - 10:00 AM EST

DECEMBER 21 - 11:00 AM EST

**DECEMBER 21 - 12:00 PM EST** 