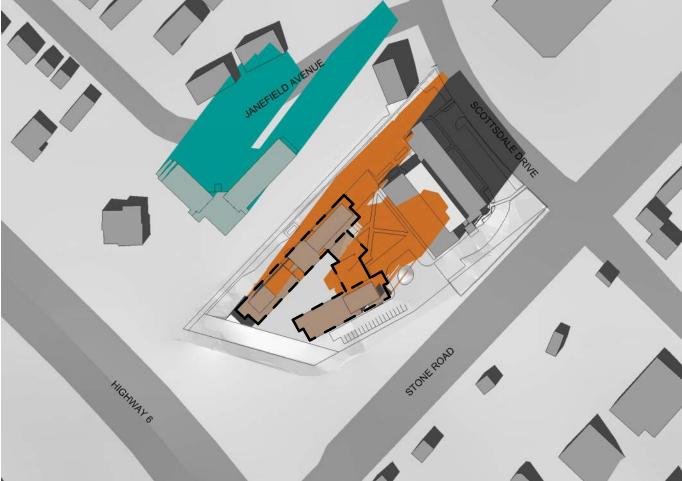

owner Forum 601 Scottsdale LP

DWG TITLE

Shadow Studies September

DATE: 07/28/ SCALE: DRAWN: AJH

DRAWN: AJH
CHECKED: BJS
PROJ. No.: 2305

DECEMBER 21 - 10:00 AM EST

DECEMBER 21 - 11:00 AM EST

**DECEMBER 21 - 12:00 PM EST** 