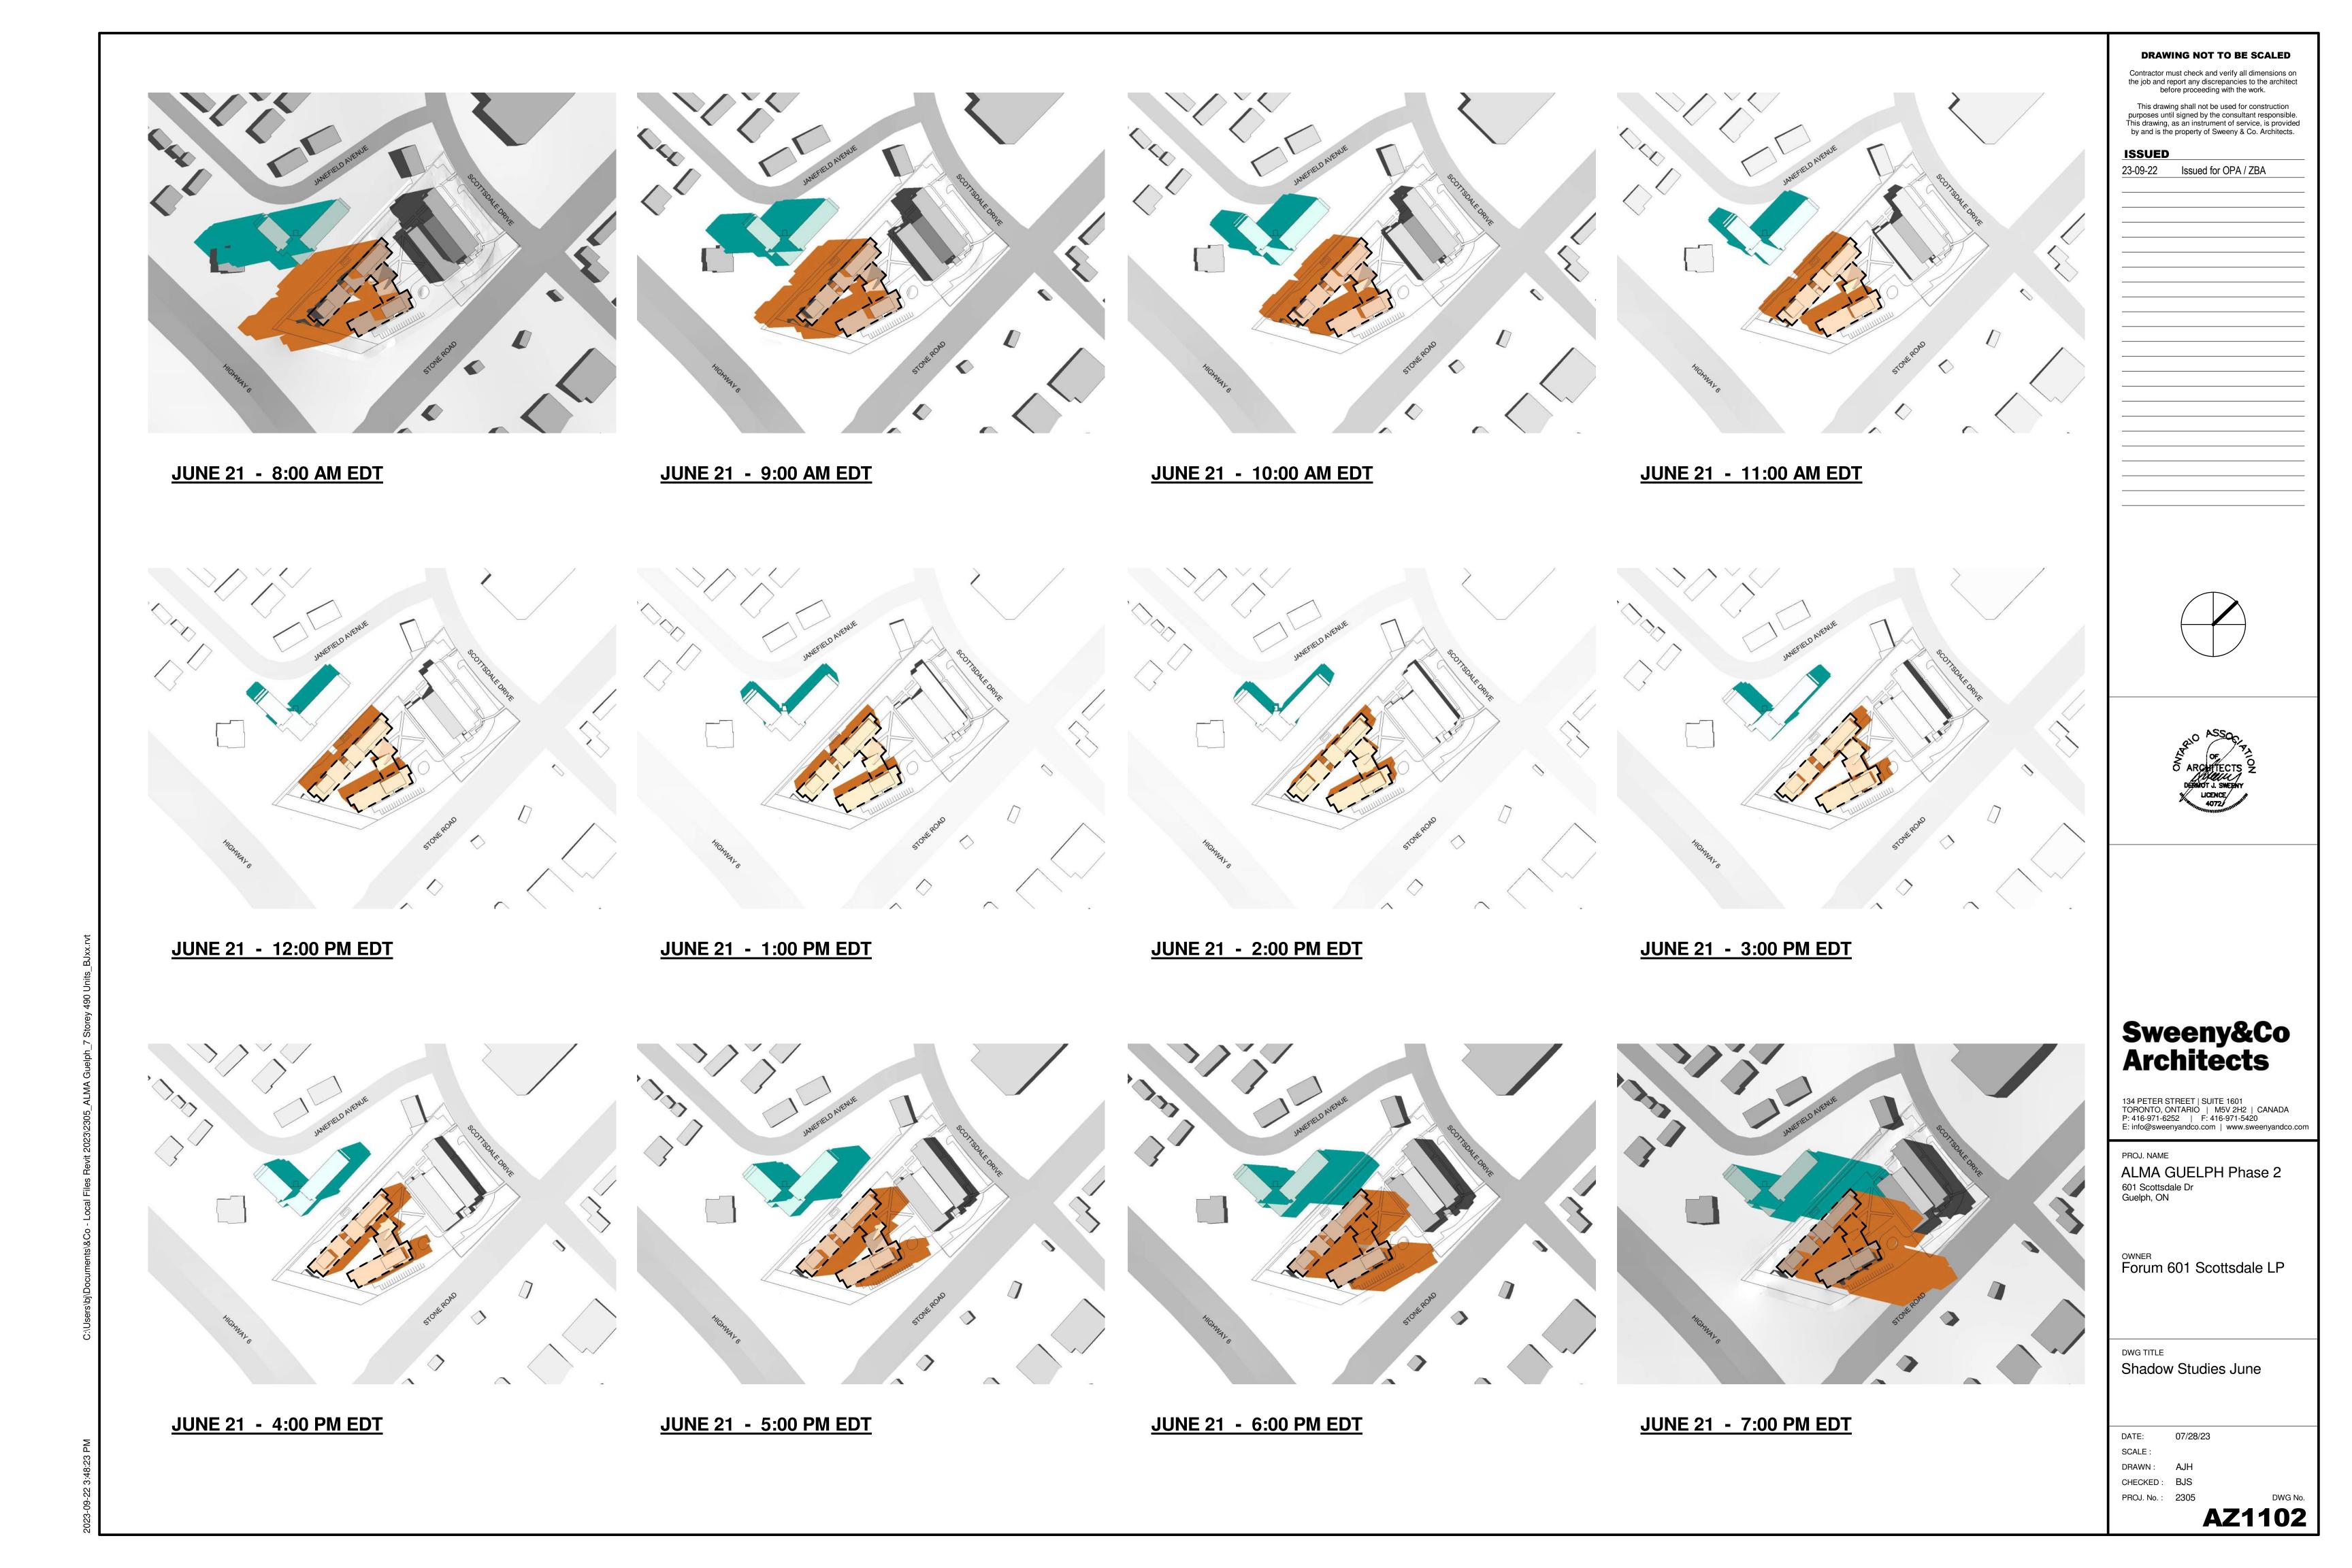

This drawing shall not be used for construction purposes until signed by the consultant responsible. This drawing, as an instrument of service, is provided by and is the property of Sweeny & Co. Architects.

ISSUED

23-09-22 Issued for OPA / ZBA

### Sweeny&Co Architects

134 PETER STREET | SUITE 1601 TORONTO, ONTARIO | M5V 2H2 | CANADA P: 416-971-6252 | F: 416-971-5420 E: info@sweenyandco.com | www.sweenyandco.com

PROJ. NAME

ALMA GUELPH Phase 2

601 Scottsdale Dr
Guelph, ON

owner Forum 601 Scottsdale LP

DWG TITLE

Shadow Studies September

DATE: 07/28/ SCALE: DRAWN: AJH

DRAWN: AJH
CHECKED: BJS
PROJ. No.: 2305

DECEMBER 21 - 10:00 AM EST

DECEMBER 21 - 11:00 AM EST

**DECEMBER 21 - 12:00 PM EST** 