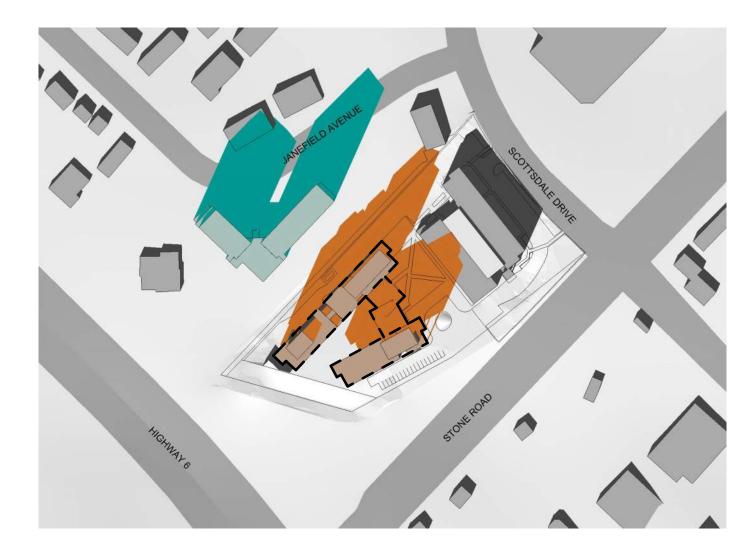

owner Forum 601 Scottsdale LP

DWG TITLE

Shadow Studies September

DATE: 07/28/ SCALE: DRAWN: AJH

DRAWN: AJH
CHECKED: BJS
PROJ. No.: 2305

DECEMBER 21 - 10:00 AM EST

DECEMBER 21 - 11:00 AM EST

**DECEMBER 21 - 12:00 PM EST** 