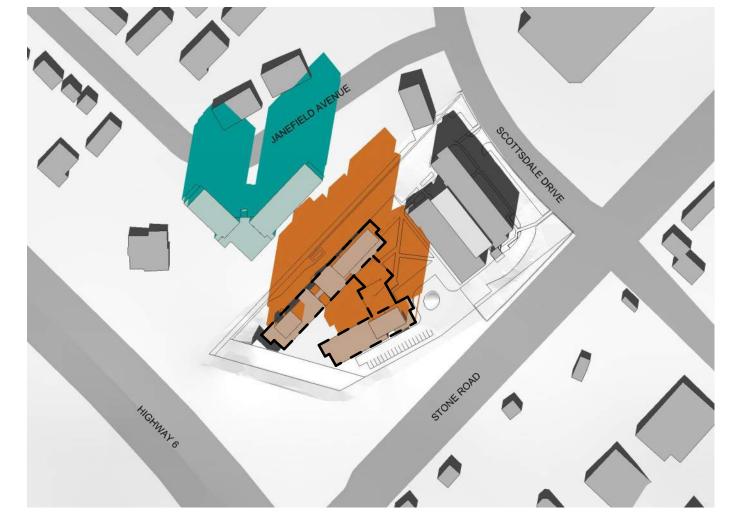

owner Forum 601 Scottsdale LP

DWG TITLE

Shadow Studies September

DATE: 07/28/ SCALE: DRAWN: AJH

DRAWN: AJH
CHECKED: BJS
PROJ. No.: 2305

DECEMBER 21 - 10:00 AM EST

DECEMBER 21 - 11:00 AM EST

**DECEMBER 21 - 12:00 PM EST** 