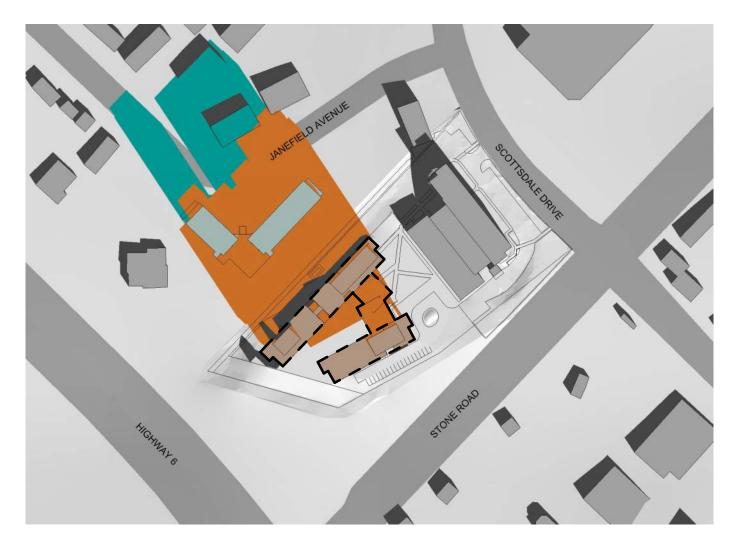

DECEMBER 21 - 1:00 PM EST

DECEMBER 21 - 2:00 PM EST

DECEMBER 21 - 3:00 PM EST

DRAWING NOT TO BE SCALED

Contractor must check and verify all dimensions on the job and report any discrepancies to the architect before proceeding with the work.