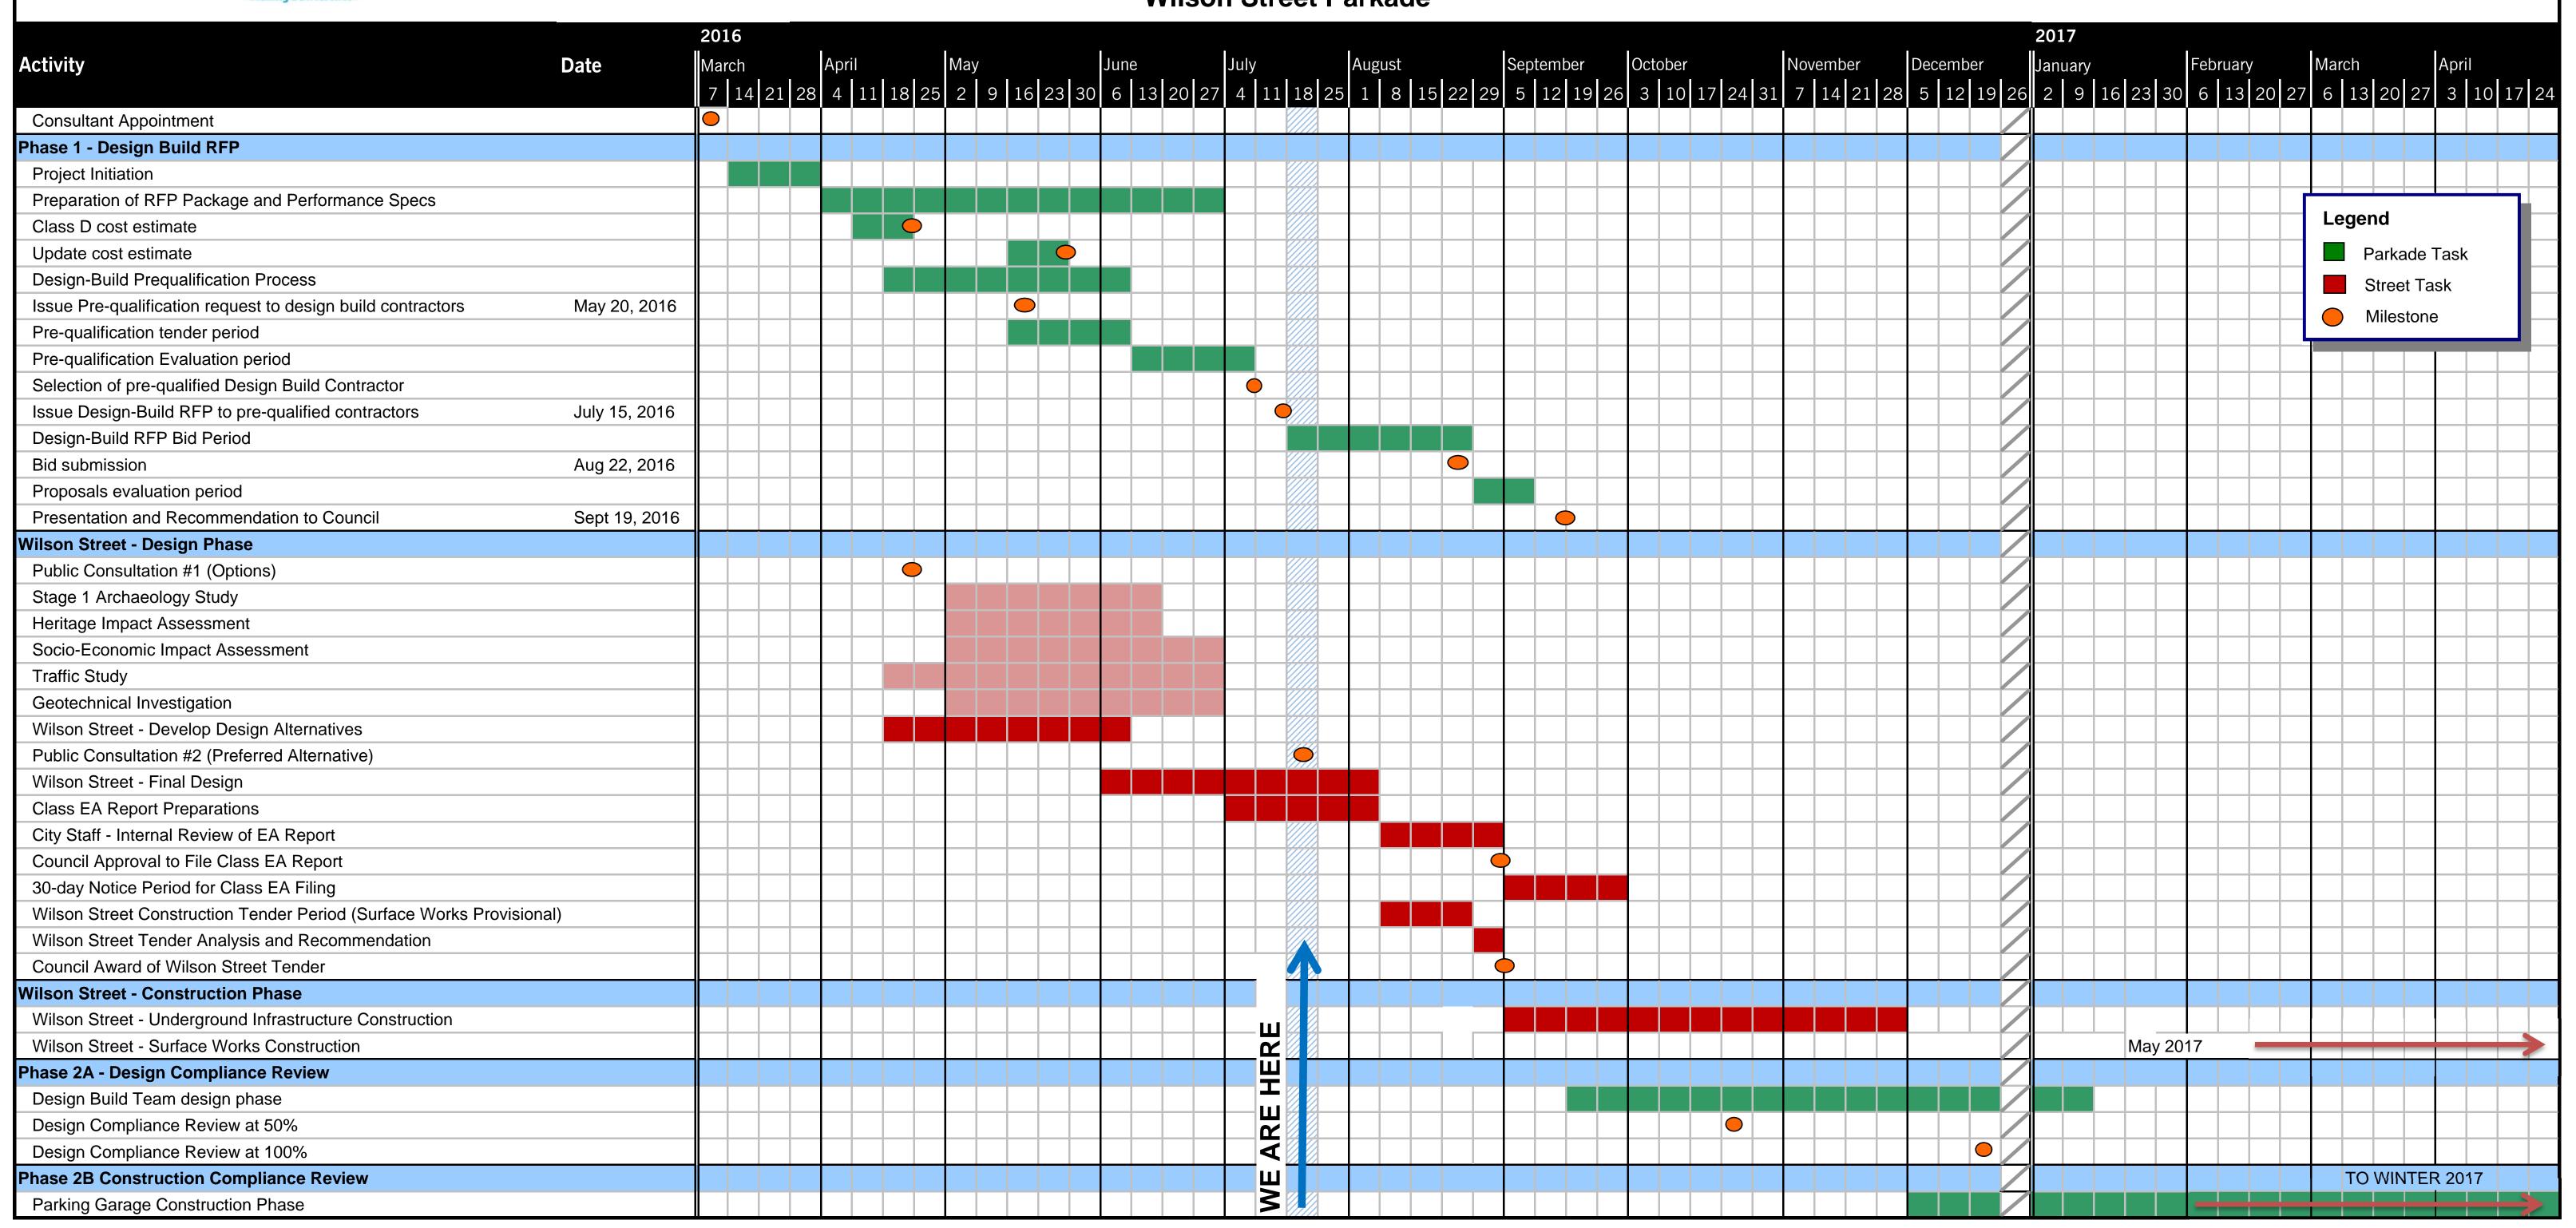

## Project Schedule Wilson Street Reconstruction (Macdonell Street to Gordon/Norfolk Street) Wilson Street Parkade