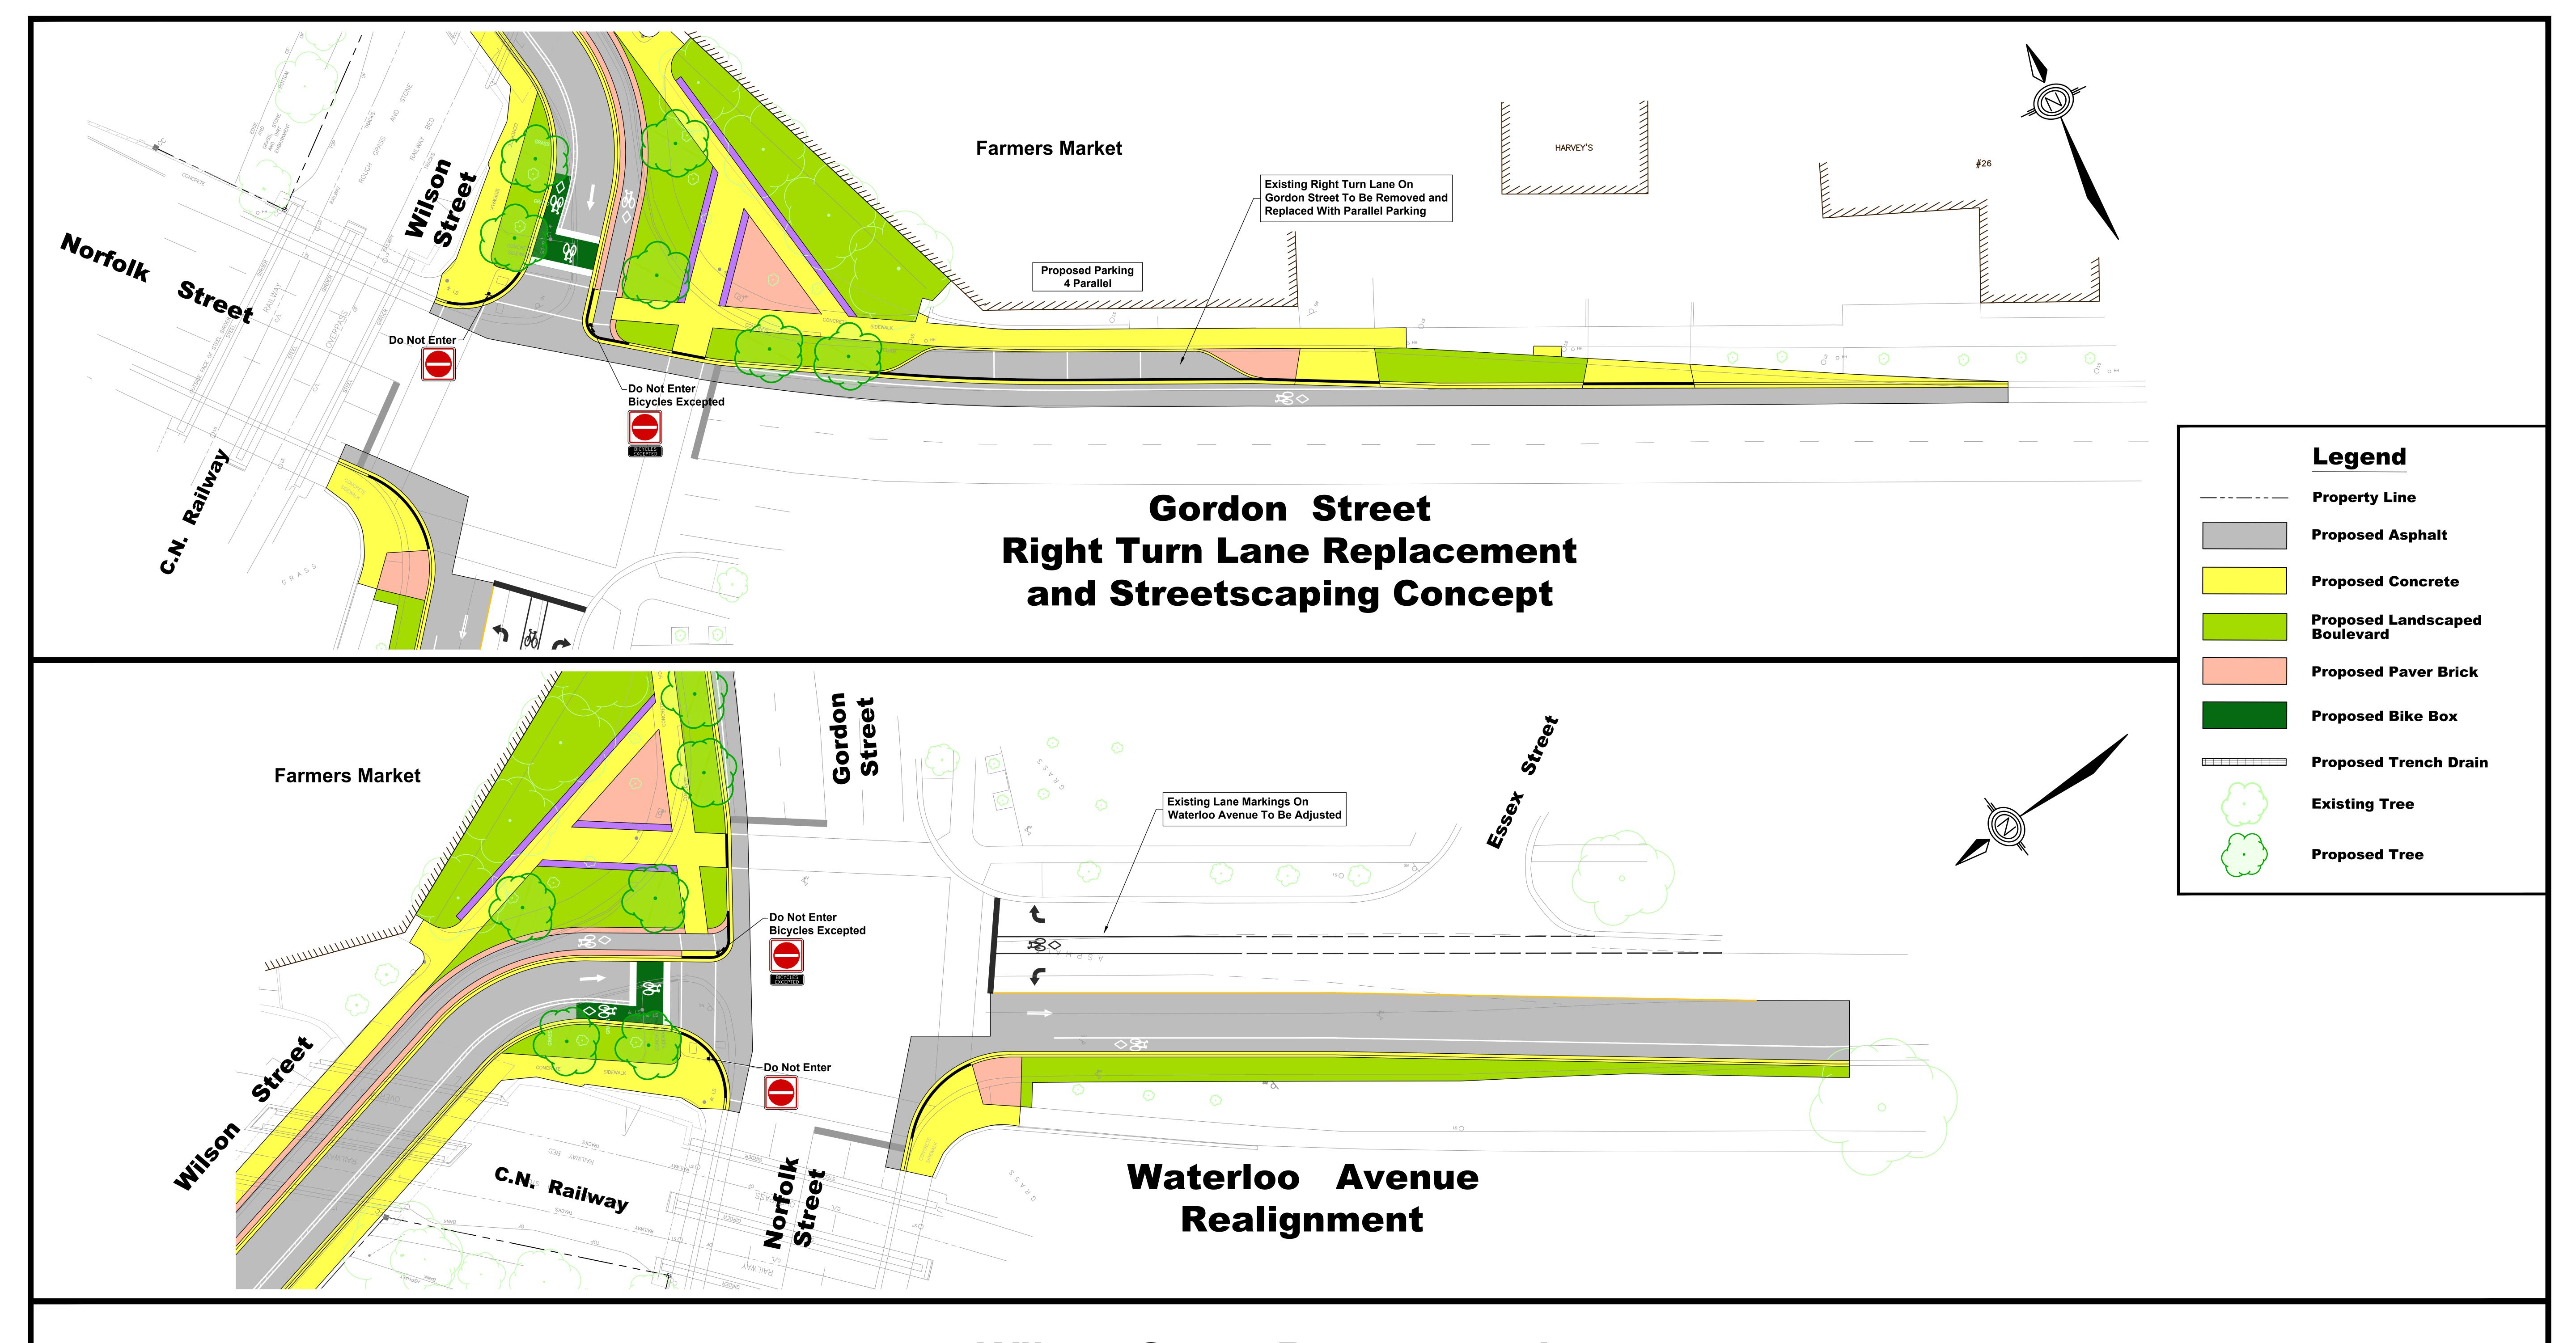

## WALTERFEDY

Wilson Street Reconstruction
Existing Conditions

July 20th Public Meeting

Wilson Street Reconstruction Preferred Design Concept

July 20th Public Meeting

Wilson Street Reconstruction
Gordon Street & Waterloo Avenue Road Works

& Waterloo Avenue Road Works

July 20th Public Meeting

Wilson Street
Existing Conditions - Macdonell to Northumberland

Existing Parking
East - 5 Parallel
West - 13 Angled
- 1 Barrier Free
Total - 19 Spaces