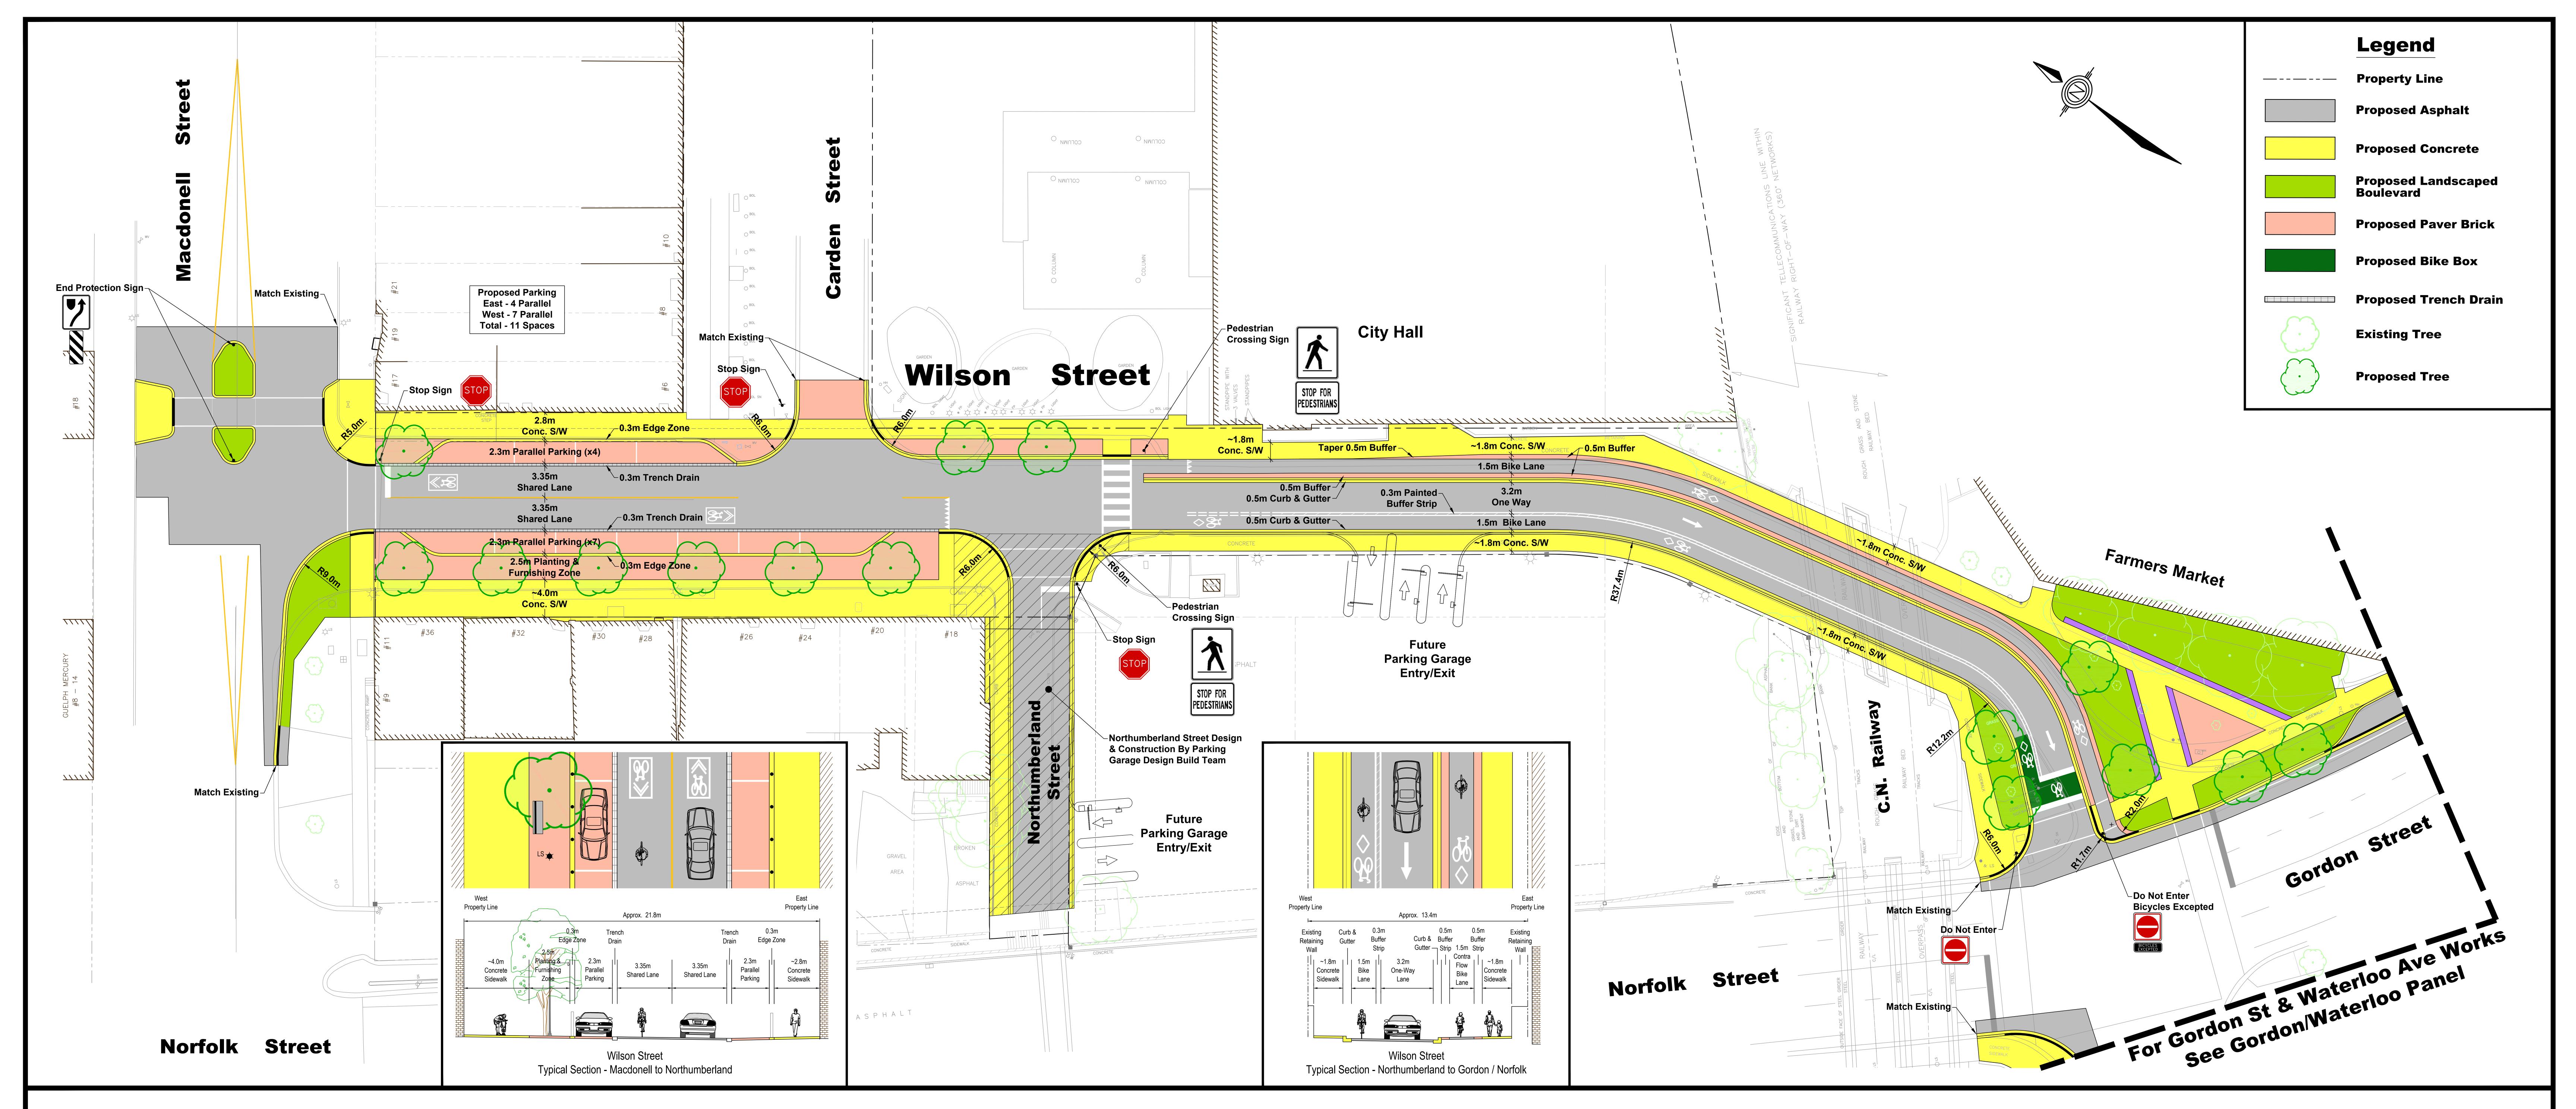

Wilson Street Reconstruction Macdonell to Northumberland Streetscape Alternative

WALTERFEDY

July 20th Public Meeting