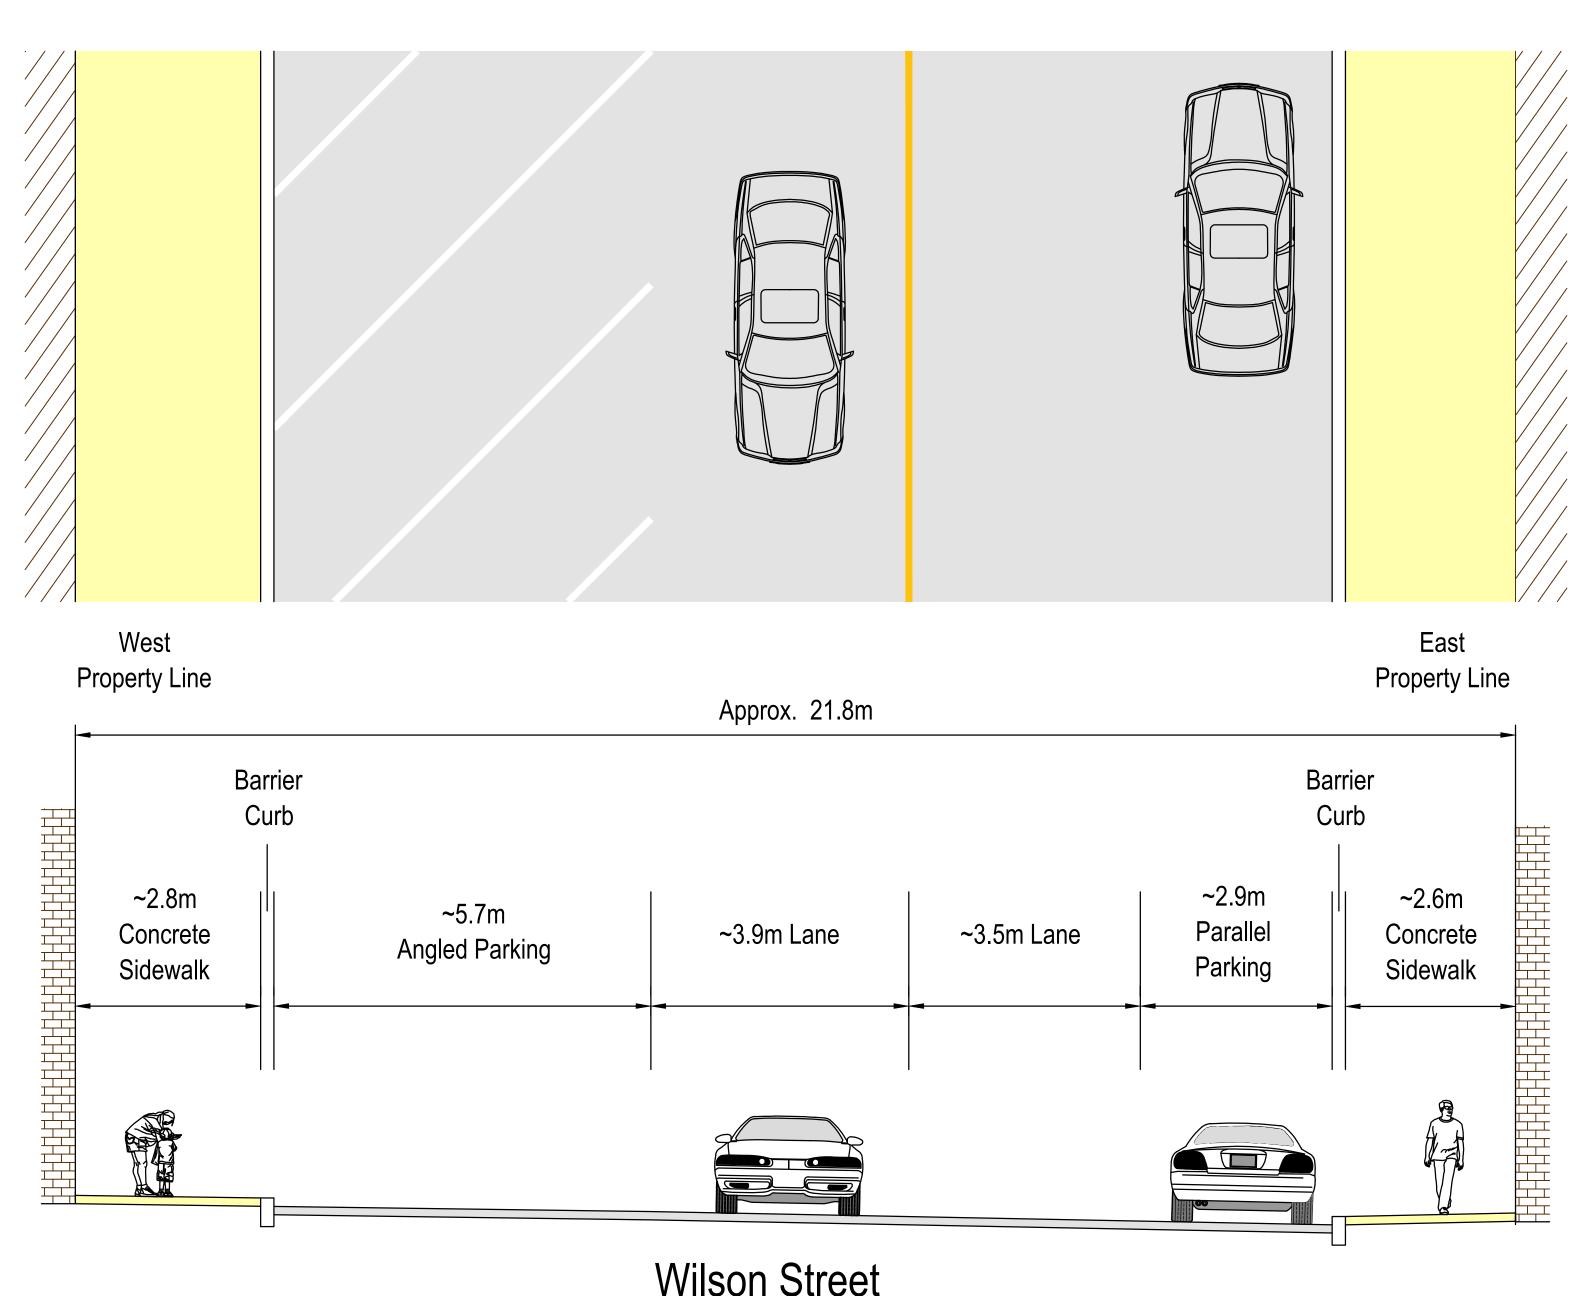

& Waterloo Avenue Road Works

July 20th Public Meeting

Wilson Street
Existing Conditions - Macdonell to Northumberland

Existing Parking
East - 5 Parallel
West - 13 Angled
- 1 Barrier Free
Total - 19 Spaces

Wilson Street Reconstruction Macdonell to Northumberland Streetscape Alternative

WALTERFEDY

July 20th Public Meeting