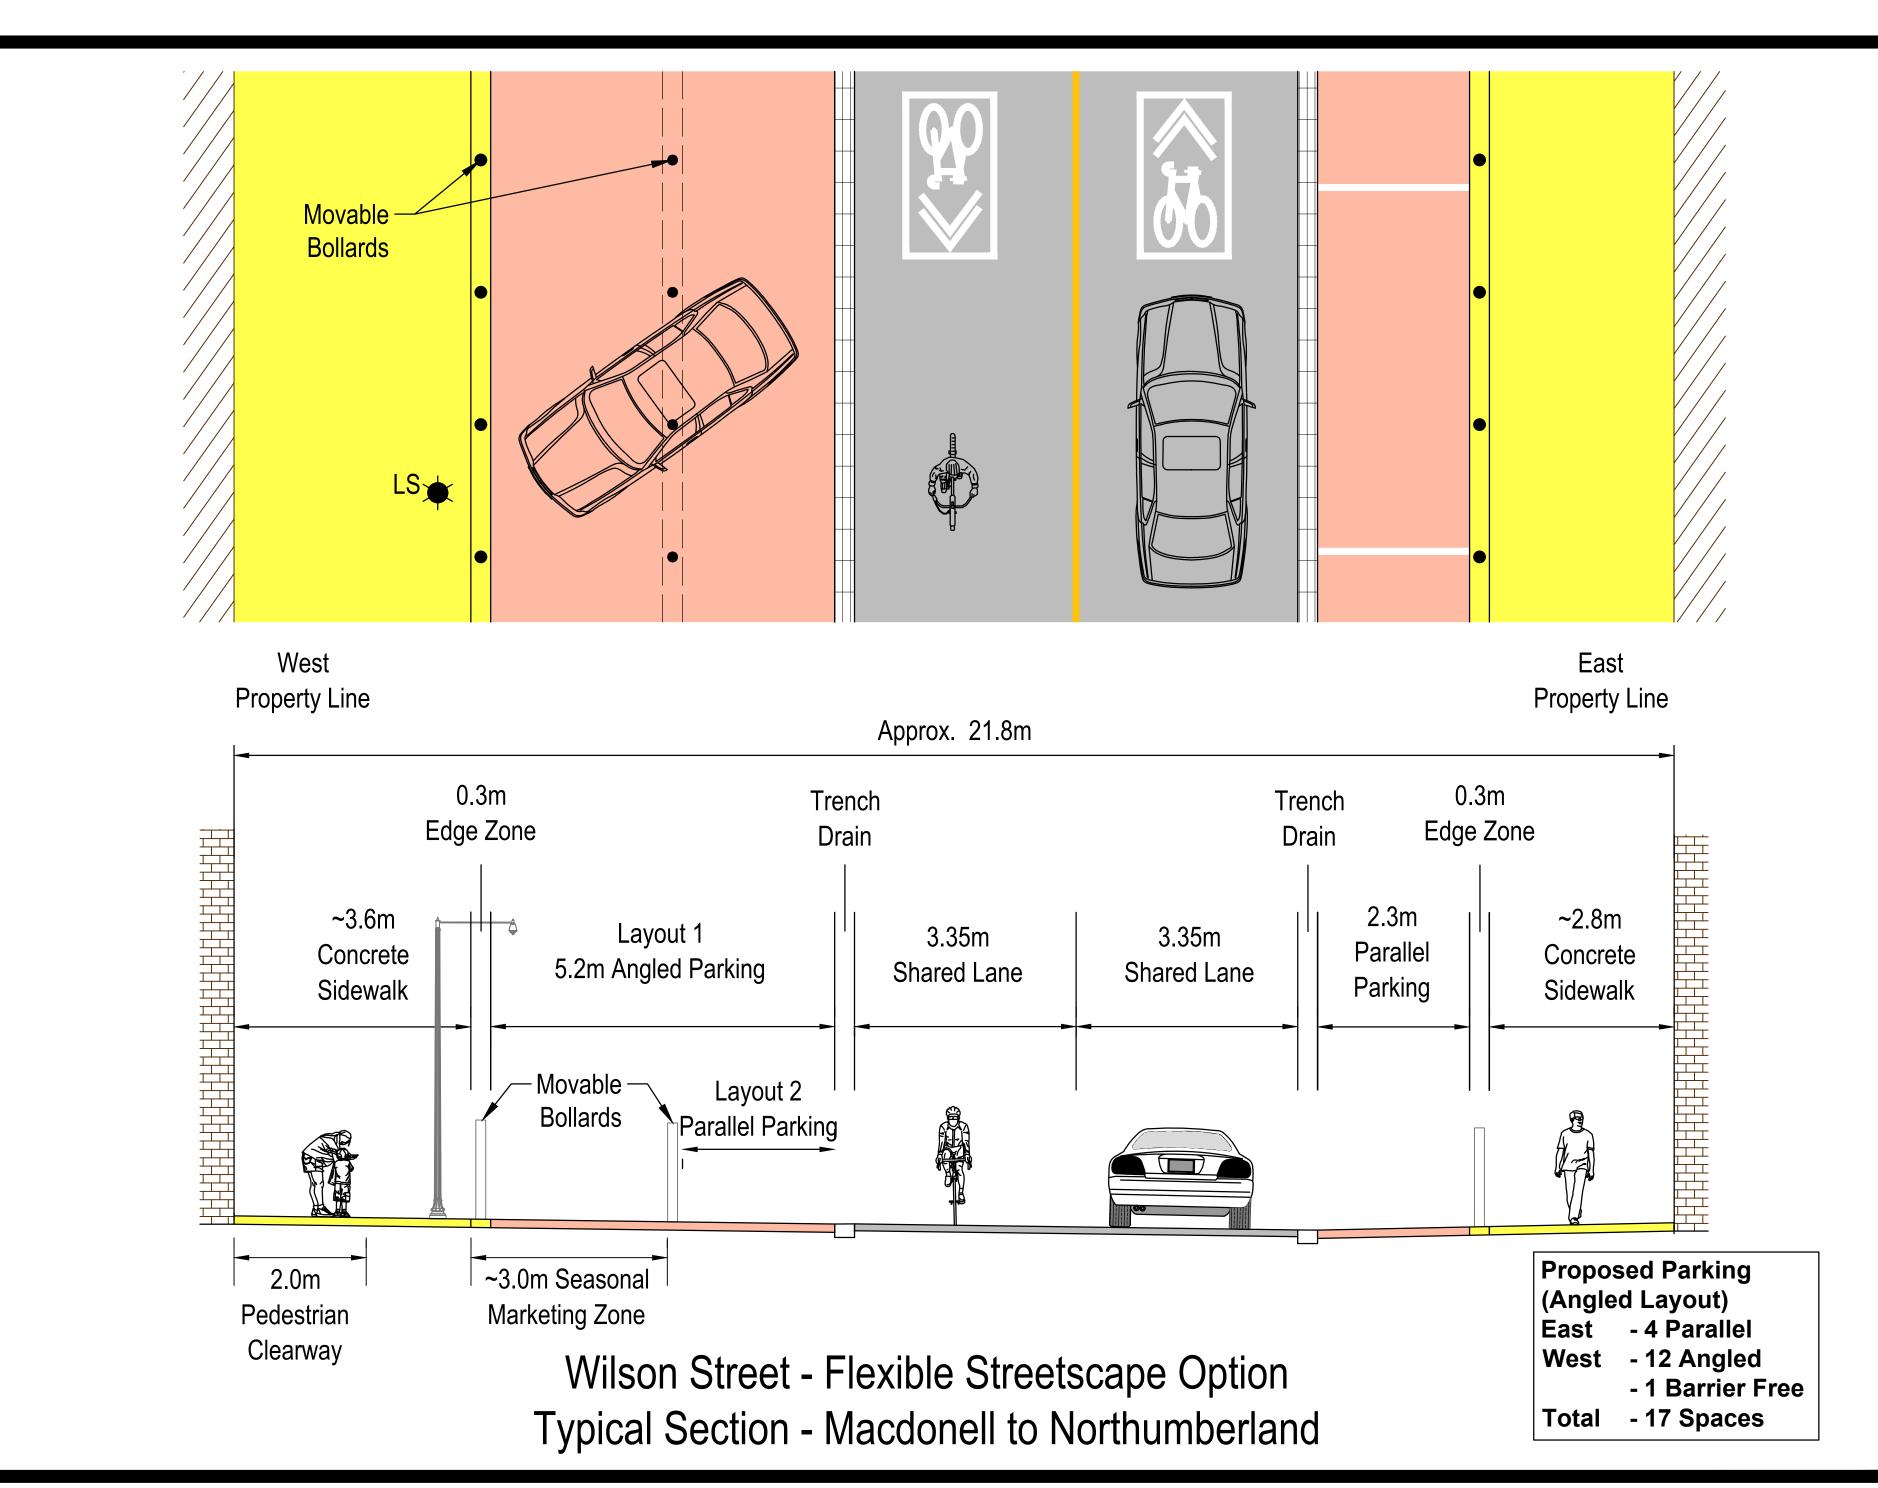

## Wilson Street Reconstruction

Upgrading Wilson Street from Gordon / Norfolk Street to Macdonell Street will generally include:

- Streetscape upgrades outlined in the Downtown Streetscape Manual
- Replacement of asphalt
- Sidewalk upgrades
- Cycling facilities
- On-Street parking
- Streetlighting
- Watermain, Sanitary, and Storm Sewer replacement
- Pedestrian refuge island at MacDonell
- Review of grading at building entrances

Wilson Street Reconstruction Macdonell to Northumberland Streetscape Alternative

WALTERFEDY

July 20th Public Meeting