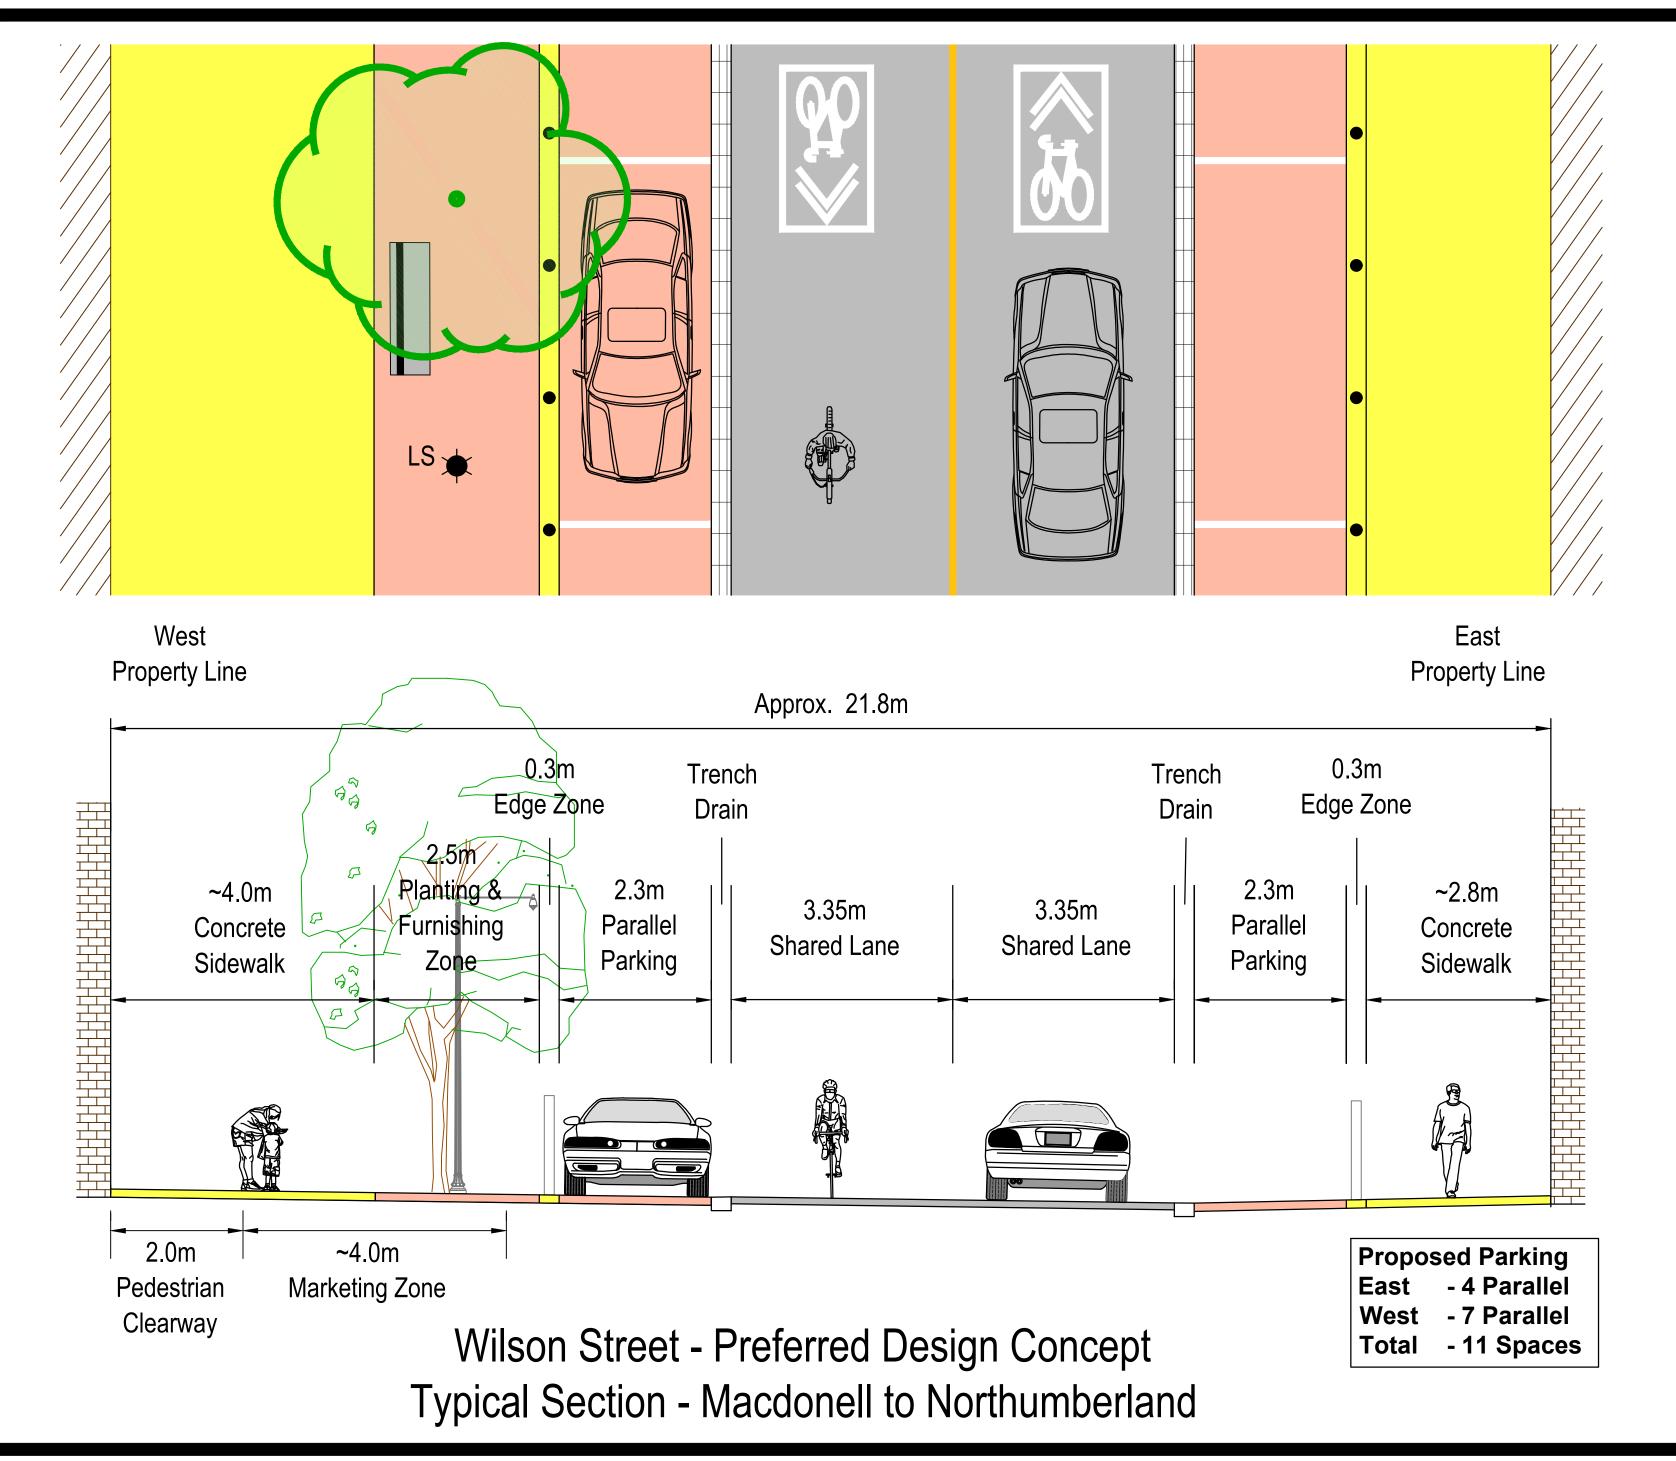

## Wilson Street Reconstruction

Upgrading Wilson Street from Gordon / Norfolk Street to Macdonell Street will generally include:

- Streetscape upgrades outlined in the Downtown Streetscape Manual
- Replacement of asphalt
- Sidewalk upgrades
- Cycling facilities
- On-Street parking
- Streetlighting
- Watermain, Sanitary, and Storm Sewer replacement
- Pedestrian refuge island at MacDonell
- Review of grading at building entrances

Wilson Street Reconstruction Macdonell to Northumberland Streetscape Alternative

WALTERFEDY

July 20th Public Meeting