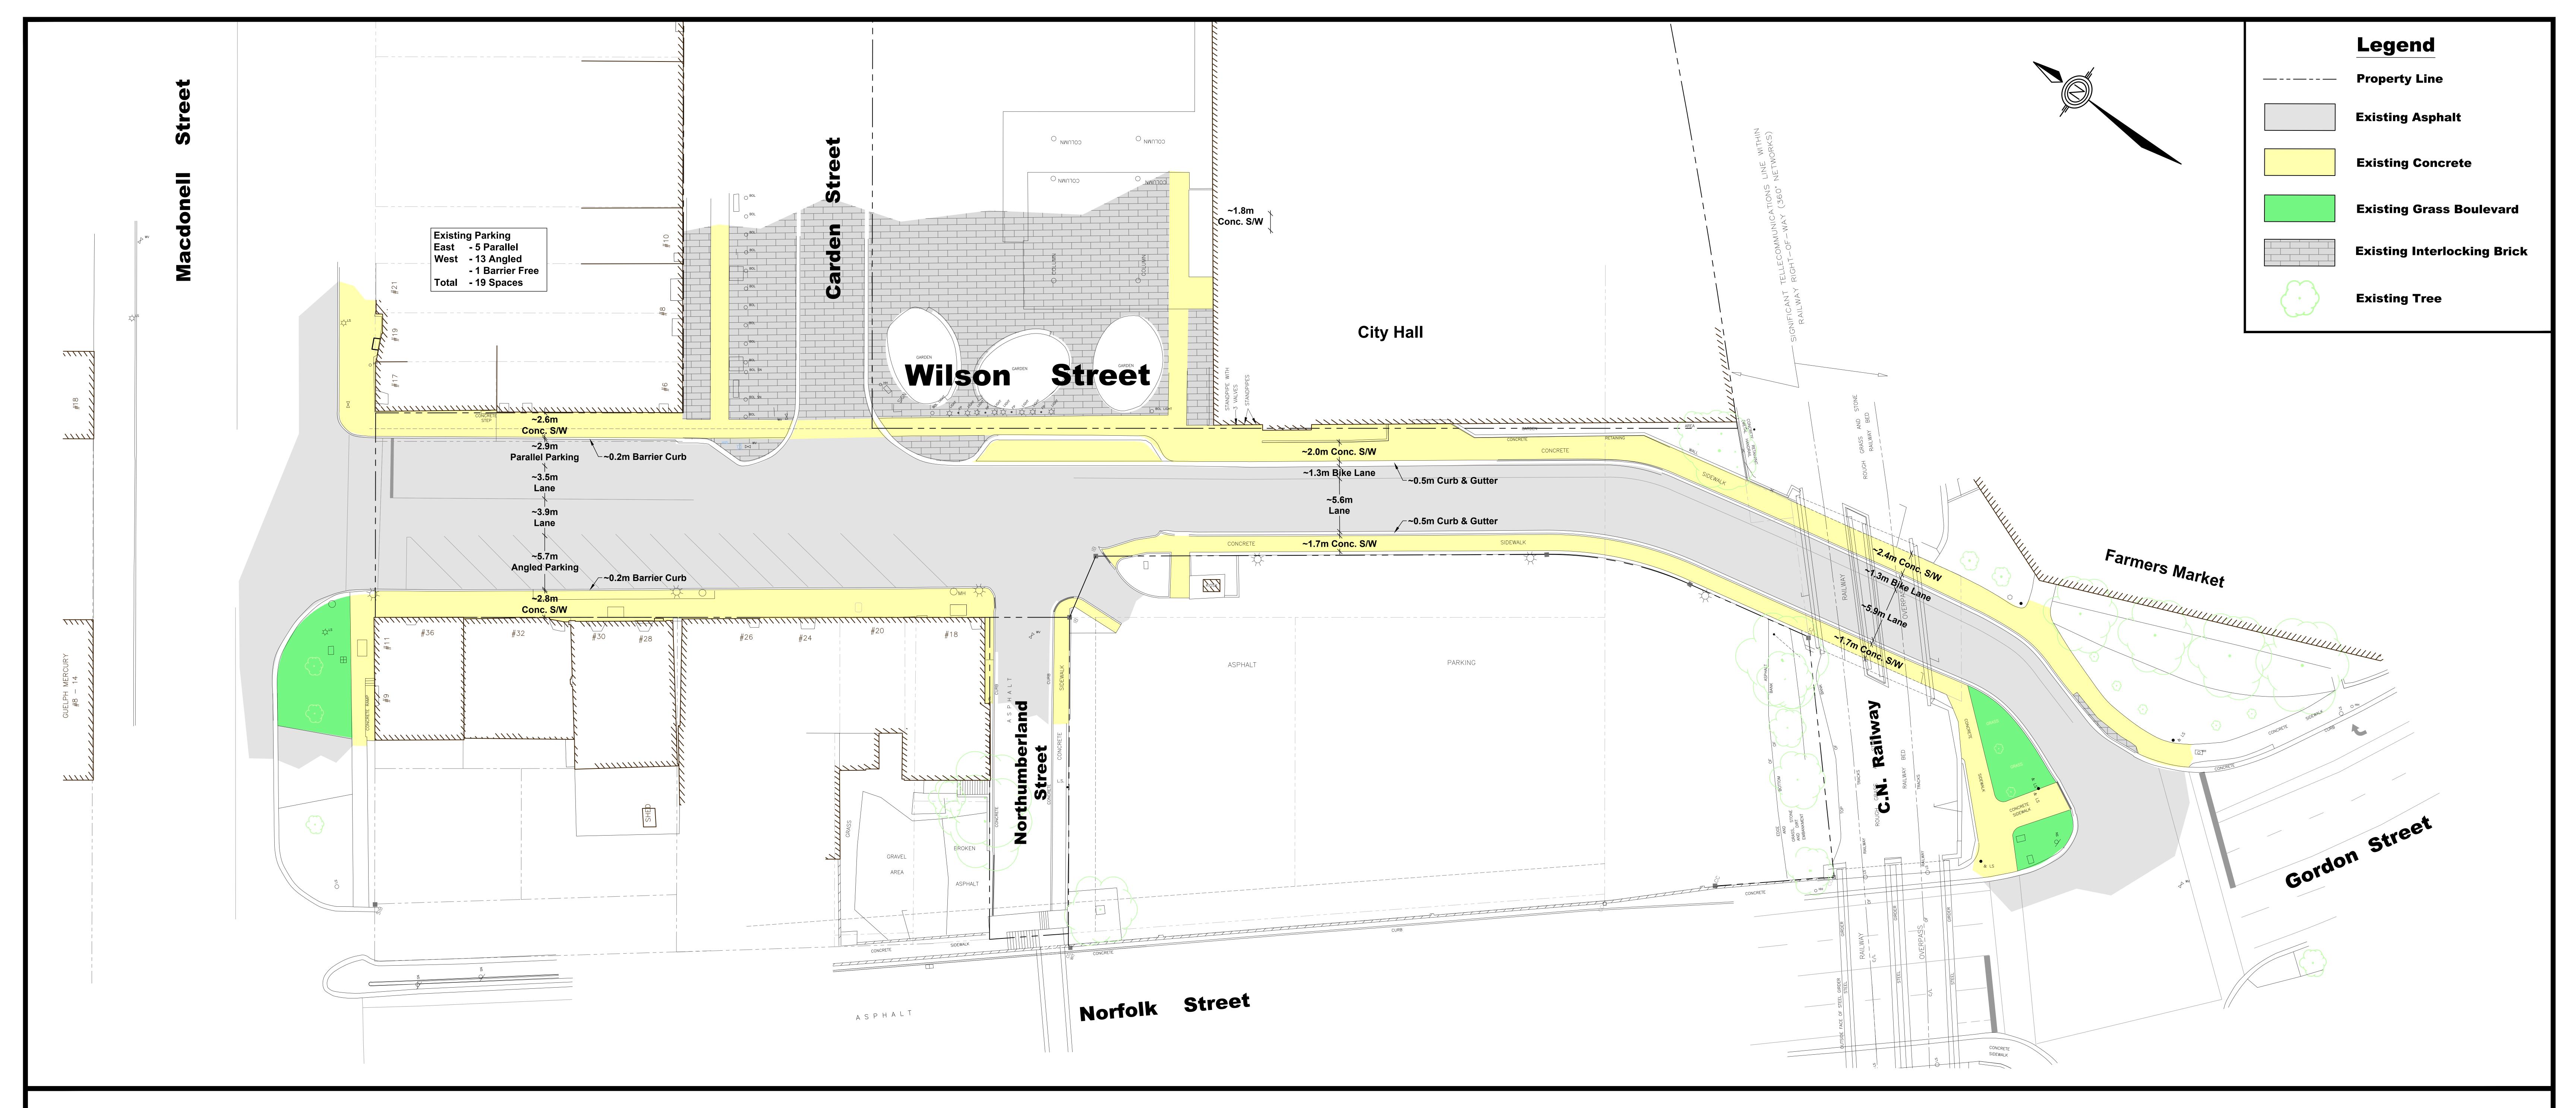

& Waterloo Avenue Road Works

July 20th Public Meeting

Wilson Street
Existing Conditions - Macdonell to Northumberland

Existing Parking
East - 5 Parallel
West - 13 Angled
- 1 Barrier Free
Total - 19 Spaces