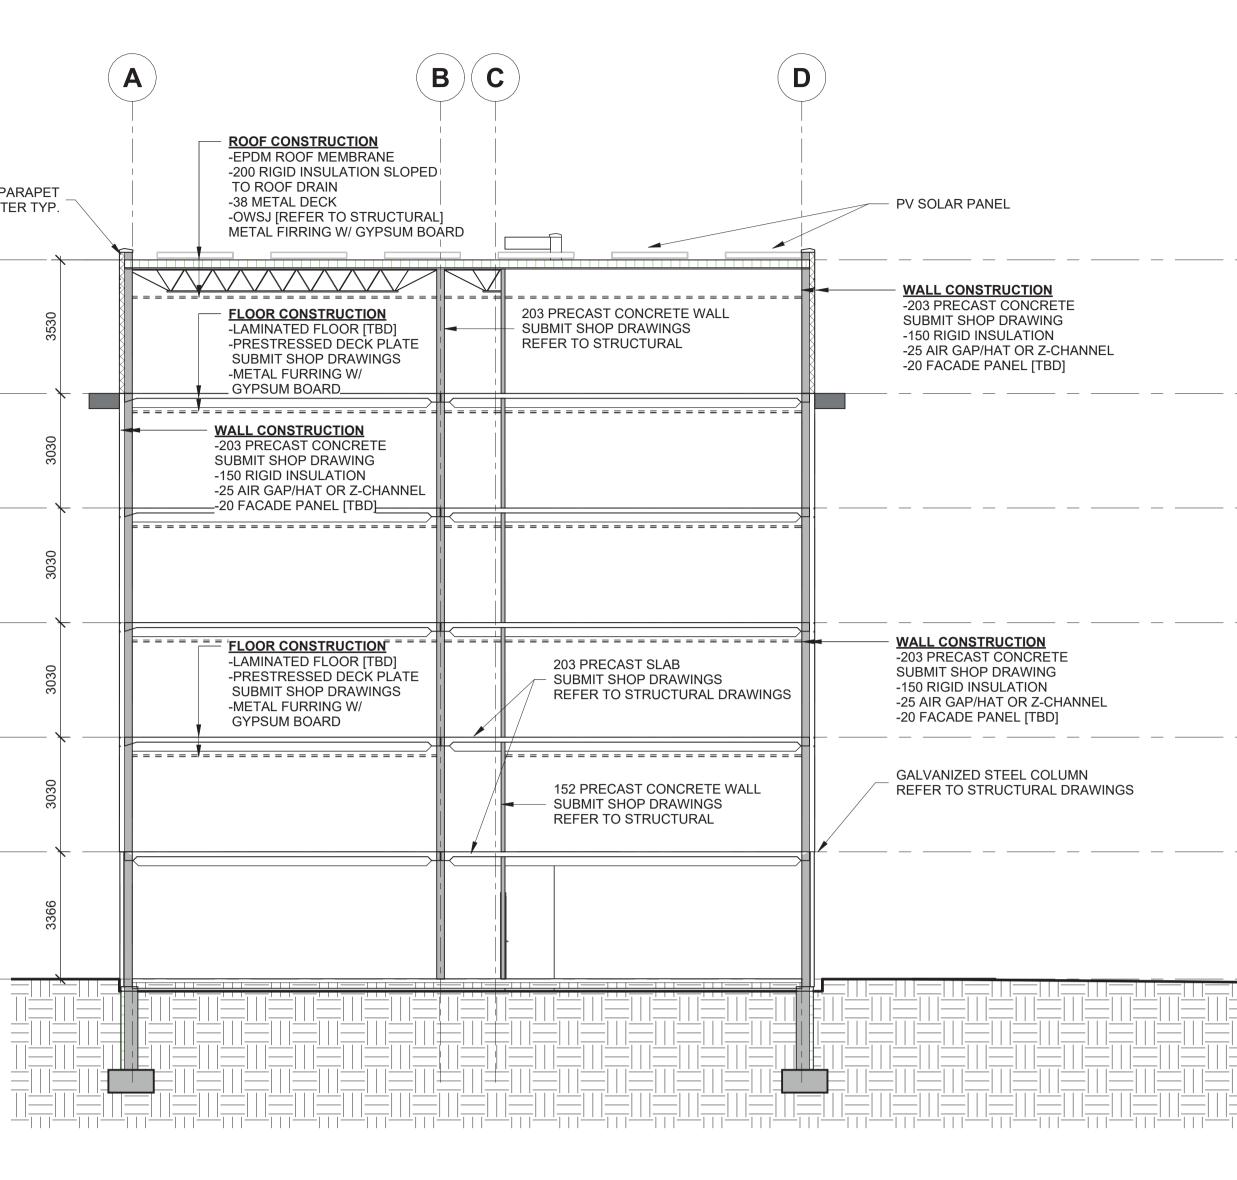

**BUILDING SECTION-1** SCALE: 1 : 100

CNT FILE PATH: GO TO SHEET TYPE PROP.

| — SOLAR PV PANEL                                                                                                                                          | 200 HIGH PAR<br>AROUND PERIMETER |
|-----------------------------------------------------------------------------------------------------------------------------------------------------------|----------------------------------|
| WALL CONSTRUCTION   -203 PRECAST CONCRETE   SUBMIT SHOP DRAWING   -150 RIGID INSULATION                                                                   | U/S OF DECK<br>351716            |
| -25 AIR GAP/HAT OR Z-CHANNEL<br>-20 FACADE PANEL [TBD]<br>                                                                                                | <u>LEVEL 5.0</u><br>348186       |
|                                                                                                                                                           | <u>LEVEL 4.0</u>                 |
| WALL CONSTRUCTION   -203 PRECAST CONCRETE   SUBMIT SHOP DRAWING   -150 RIGID INSULATION   -25 AIR GAP/HAT OR Z-CHANNEL   -20 FACADE PANEL [TBD]           | <u>LEVEL 3.0</u><br>342126       |
|                                                                                                                                                           | <u>LEVEL 2.0</u><br>339096       |
|                                                                                                                                                           | <u>LEVEL 1.0</u><br>336066       |
|                                                                                                                                                           | BASEMENT<br>332700               |
|                                                                                                                                                           | BUILDING SECTI   SCALE: 1: 100   |
| - PV SOLAR PANEL                                                                                                                                          |                                  |
| WALL CONSTRUCTION     -203 PRECAST CONCRETE     SUBMIT SHOP DRAWING     -150 RIGID INSULATION     -25 AIR GAP/HAT OR Z-CHANNEL     -20 FACADE PANEL [TBD] |                                  |
|                                                                                                                                                           |                                  |
| WALL CONSTRUCTION   -203 PRECAST CONCRETE   SUBMIT SHOP DRAWING   -150 RIGID INSULATION   -25 AIR GAP/HAT OR Z-CHANNEL   -20 FACADE PANEL [TBD]           |                                  |