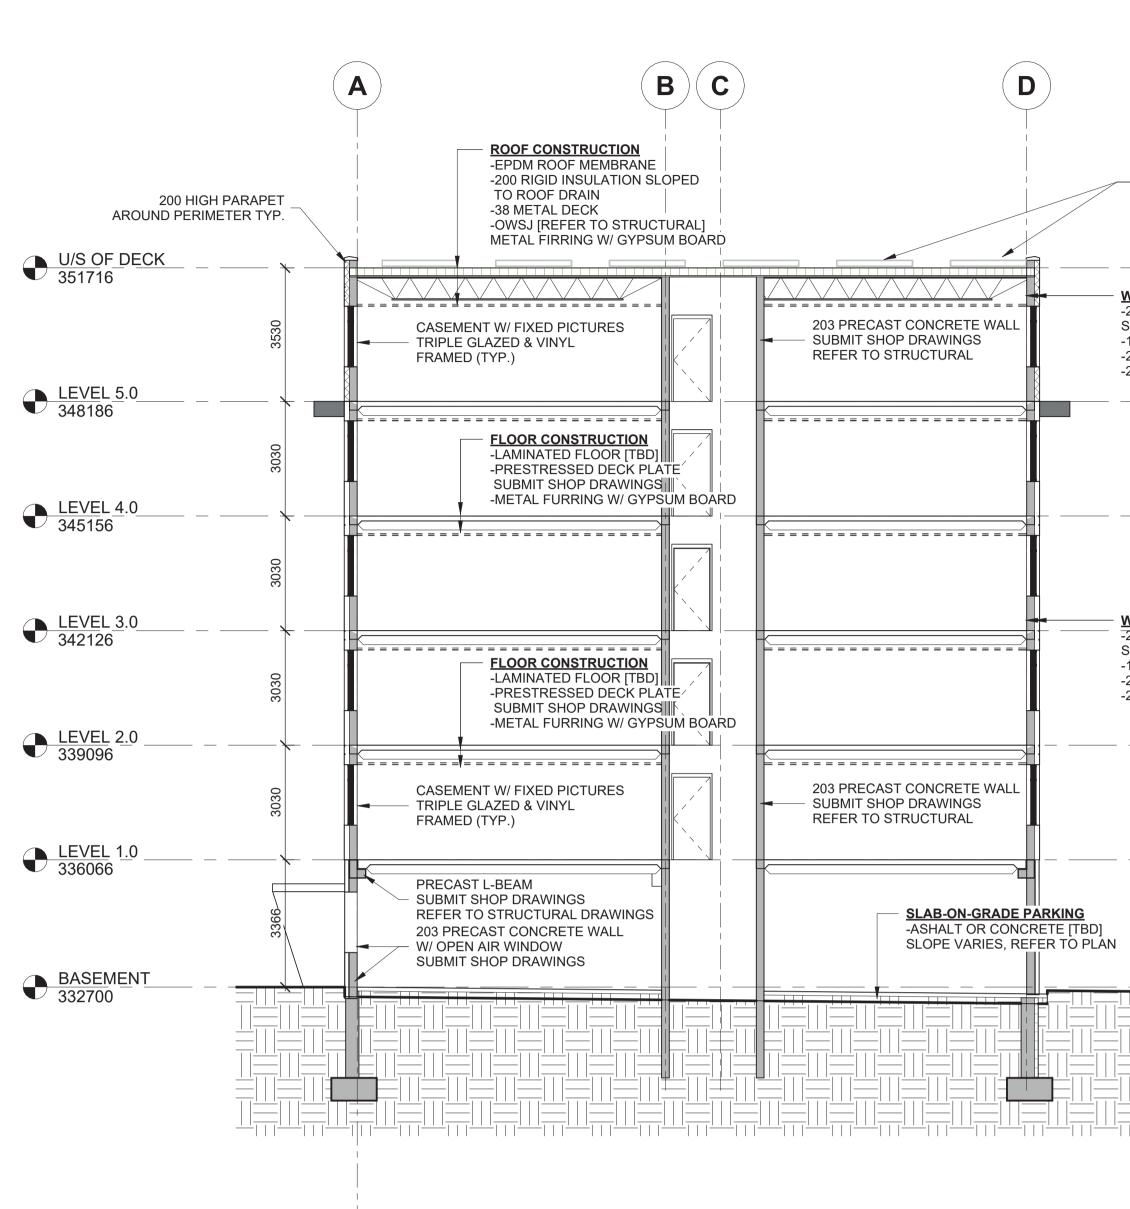

**BUILDING SECTION-1** SCALE: 1 : 100

CNT FILE PATH: GO TO SHEET TYPE PROP.

| — SOLAR PV PANEL                                                                                                                                          | 200 HIGH PAR<br>AROUND PERIMETER |
|-----------------------------------------------------------------------------------------------------------------------------------------------------------|----------------------------------|
| WALL CONSTRUCTION   -203 PRECAST CONCRETE   SUBMIT SHOP DRAWING   -150 RIGID INSULATION                                                                   | U/S OF DECK<br>351716            |
| -25 AIR GAP/HAT OR Z-CHANNEL<br>-20 FACADE PANEL [TBD]<br>                                                                                                | <u>LEVEL 5.0</u><br>348186       |
|                                                                                                                                                           | <u>LEVEL 4.0</u>                 |
| WALL CONSTRUCTION   -203 PRECAST CONCRETE   SUBMIT SHOP DRAWING   -150 RIGID INSULATION   -25 AIR GAP/HAT OR Z-CHANNEL   -20 FACADE PANEL [TBD]           | <u>LEVEL 3.0</u><br>342126       |
|                                                                                                                                                           | <u>LEVEL 2.0</u><br>339096       |
|                                                                                                                                                           | <u>LEVEL 1.0</u><br>336066       |
|                                                                                                                                                           | BASEMENT<br>332700               |
|                                                                                                                                                           | BUILDING SECTI   SCALE: 1: 100   |
| - PV SOLAR PANEL                                                                                                                                          |                                  |
| WALL CONSTRUCTION     -203 PRECAST CONCRETE     SUBMIT SHOP DRAWING     -150 RIGID INSULATION     -25 AIR GAP/HAT OR Z-CHANNEL     -20 FACADE PANEL [TBD] |                                  |
|                                                                                                                                                           |                                  |
| WALL CONSTRUCTION   -203 PRECAST CONCRETE   SUBMIT SHOP DRAWING   -150 RIGID INSULATION   -25 AIR GAP/HAT OR Z-CHANNEL   -20 FACADE PANEL [TBD]           |                                  |