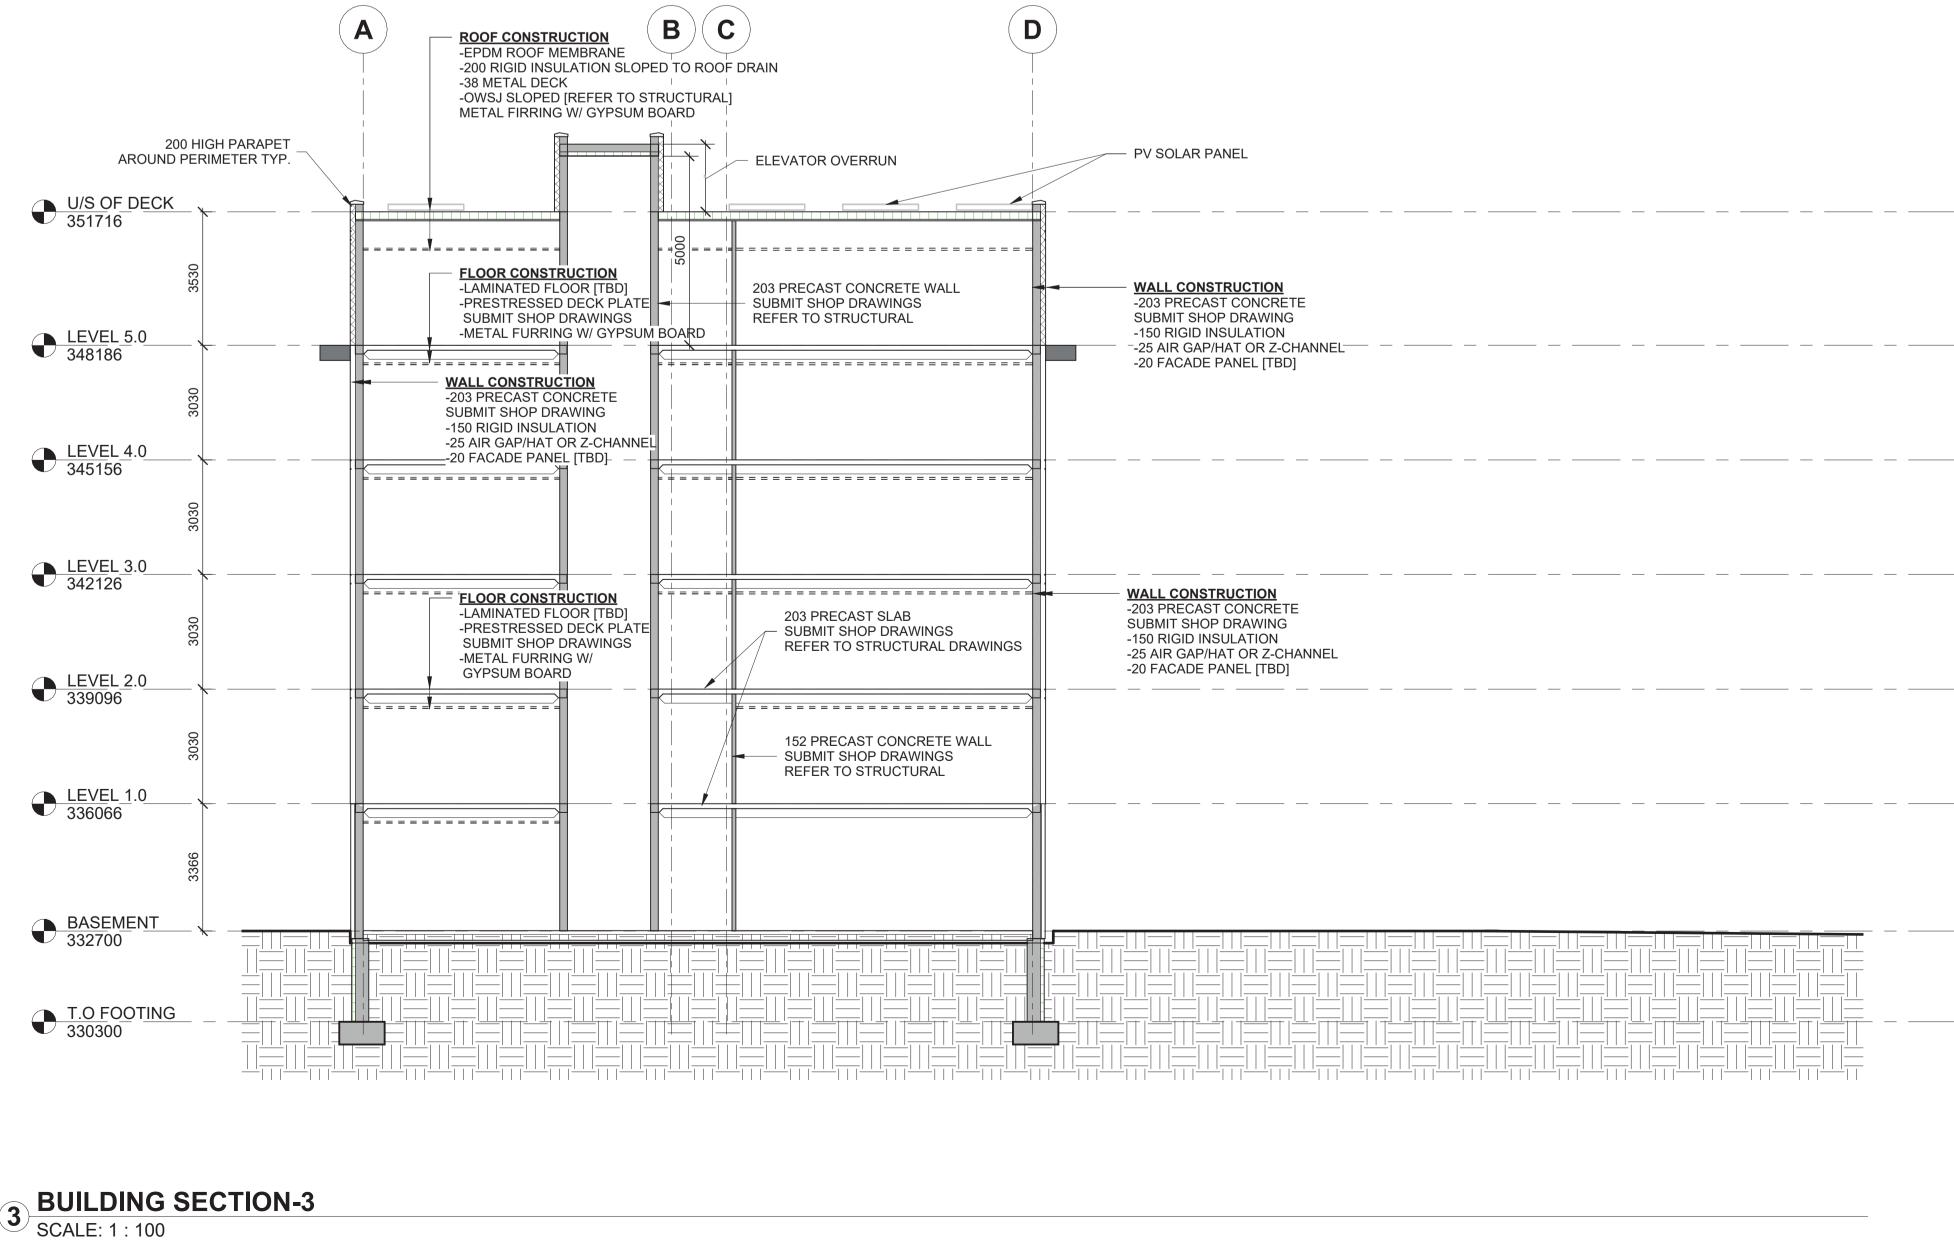

**BUILDING SECTION-1** SCALE: 1 : 100

CNT FILE PATH: GO TO SHEET TYPE PROP.

| — SOLAR PV PANEL                                                                                                                                          | 200 HIGH PAR<br>AROUND PERIMETER |
|-----------------------------------------------------------------------------------------------------------------------------------------------------------|----------------------------------|
| WALL CONSTRUCTION   -203 PRECAST CONCRETE   SUBMIT SHOP DRAWING   -150 RIGID INSULATION                                                                   | U/S OF DECK<br>351716            |
| -25 AIR GAP/HAT OR Z-CHANNEL<br>-20 FACADE PANEL [TBD]<br>                                                                                                | <u>LEVEL 5.0</u><br>348186       |
|                                                                                                                                                           | <u>LEVEL 4.0</u>                 |
| WALL CONSTRUCTION   -203 PRECAST CONCRETE   SUBMIT SHOP DRAWING   -150 RIGID INSULATION   -25 AIR GAP/HAT OR Z-CHANNEL   -20 FACADE PANEL [TBD]           | <u>LEVEL 3.0</u><br>342126       |
|                                                                                                                                                           | <u>LEVEL 2.0</u><br>339096       |
|                                                                                                                                                           | <u>LEVEL 1.0</u><br>336066       |
|                                                                                                                                                           | BASEMENT<br>332700               |
|                                                                                                                                                           | BUILDING SECTI   SCALE: 1: 100   |
| - PV SOLAR PANEL                                                                                                                                          |                                  |
| WALL CONSTRUCTION     -203 PRECAST CONCRETE     SUBMIT SHOP DRAWING     -150 RIGID INSULATION     -25 AIR GAP/HAT OR Z-CHANNEL     -20 FACADE PANEL [TBD] |                                  |
|                                                                                                                                                           |                                  |
| WALL CONSTRUCTION   -203 PRECAST CONCRETE   SUBMIT SHOP DRAWING   -150 RIGID INSULATION   -25 AIR GAP/HAT OR Z-CHANNEL   -20 FACADE PANEL [TBD]           |                                  |