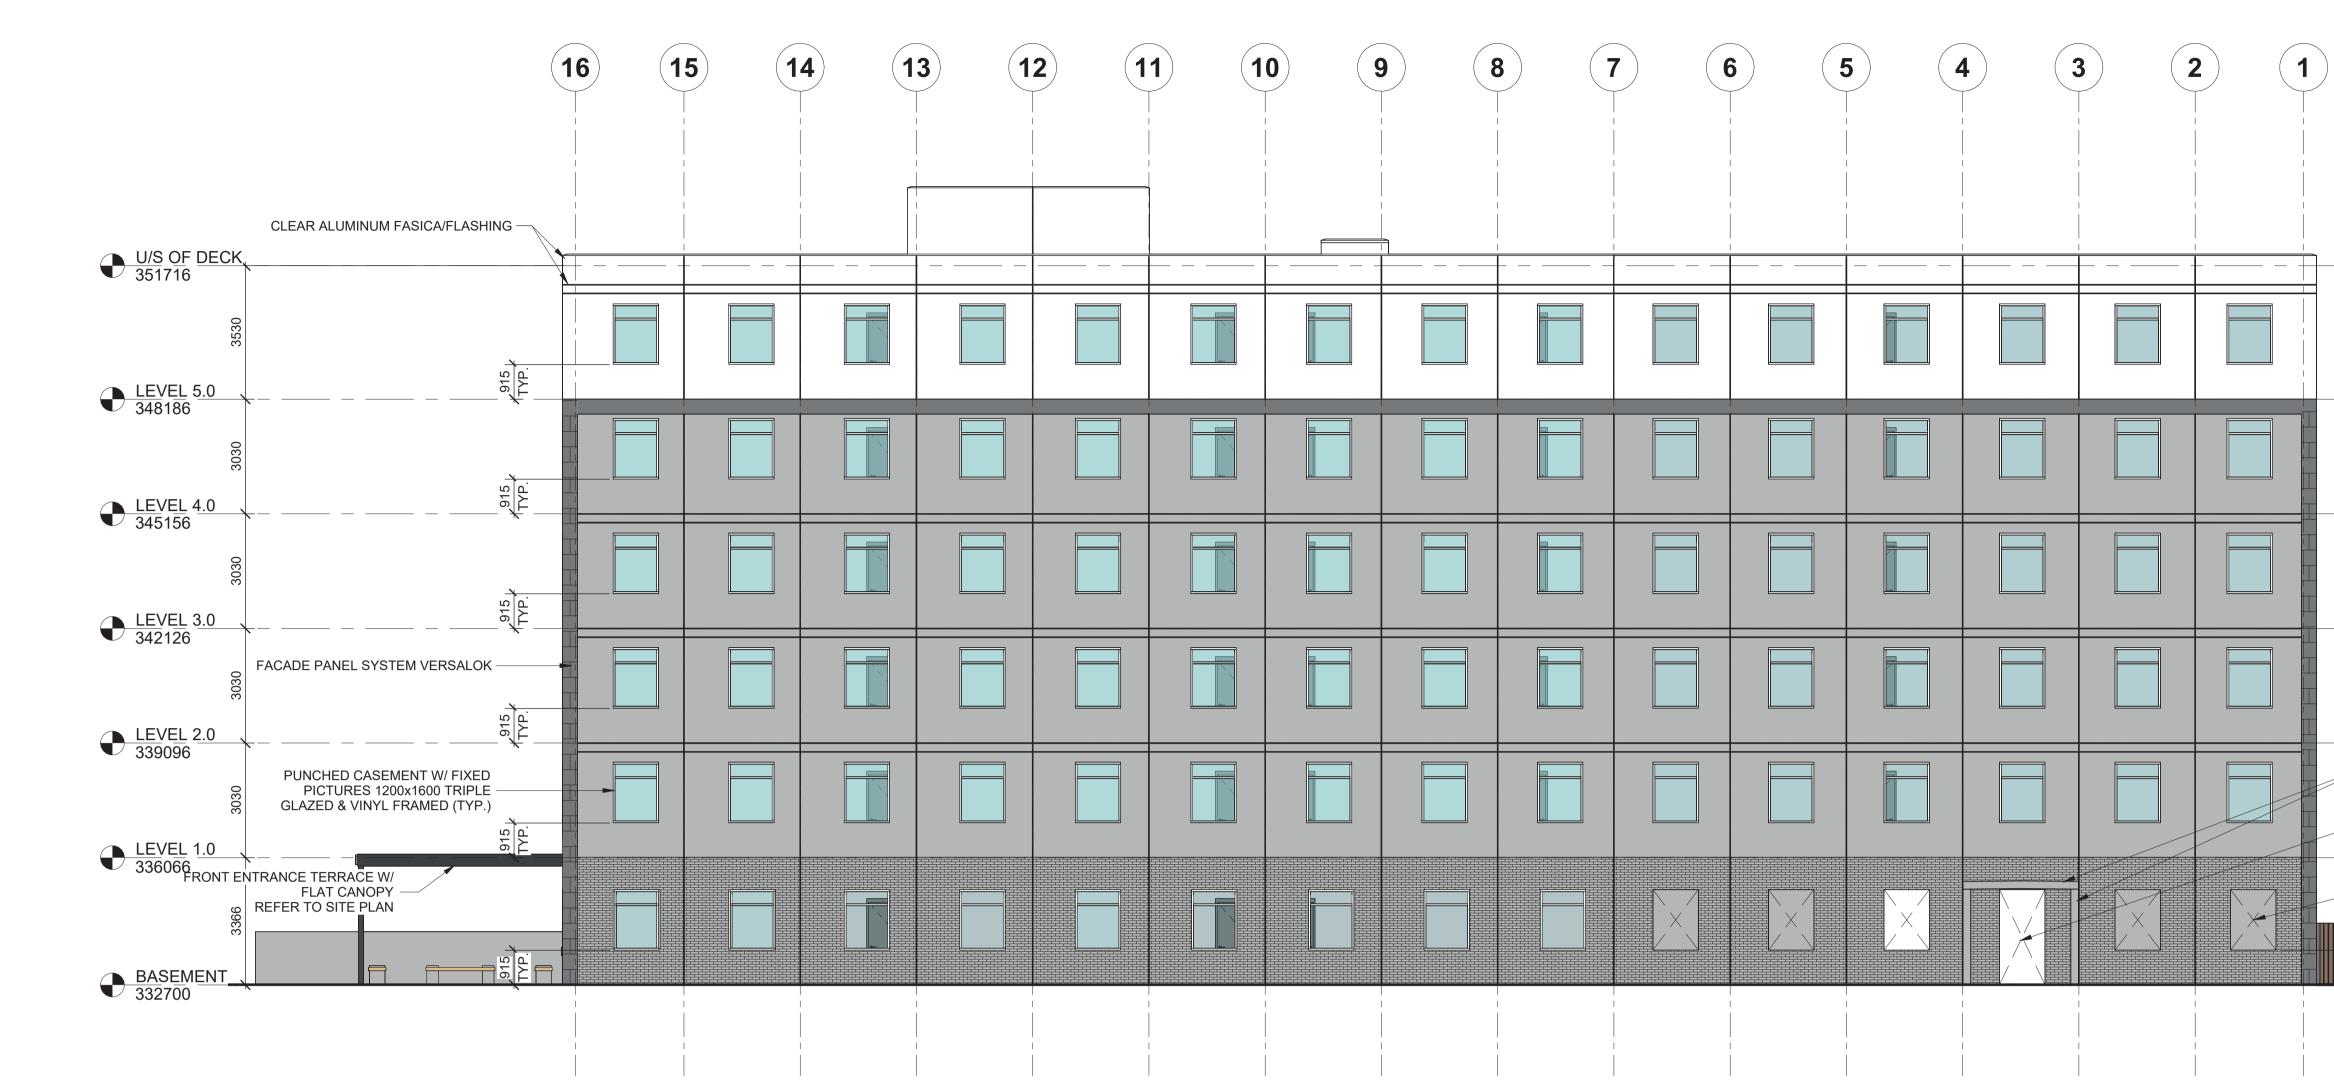

NORTH BUILDING ELEVATION SCALE: 1 : 100

CNT FILE PATH: GO TO SHEET TYPE PROP.

12:44:55 PM SHEET SIZE: 36 X 48

## INTERIOR PARKING ENTRANCE FROM SPEEDVALE PRECAST WALL W/ PRECAST ROOF PLATE REFER TO SITE PLAN WALL OPENING FOR ACCESS TO INTERIOR PARKING WALL OPENING FOR ACCESS TO INTERIOR PARKING WALL OPENING / OPEN AIR WINDOW 1200x1600 REFER TO PLAN (TYP.)