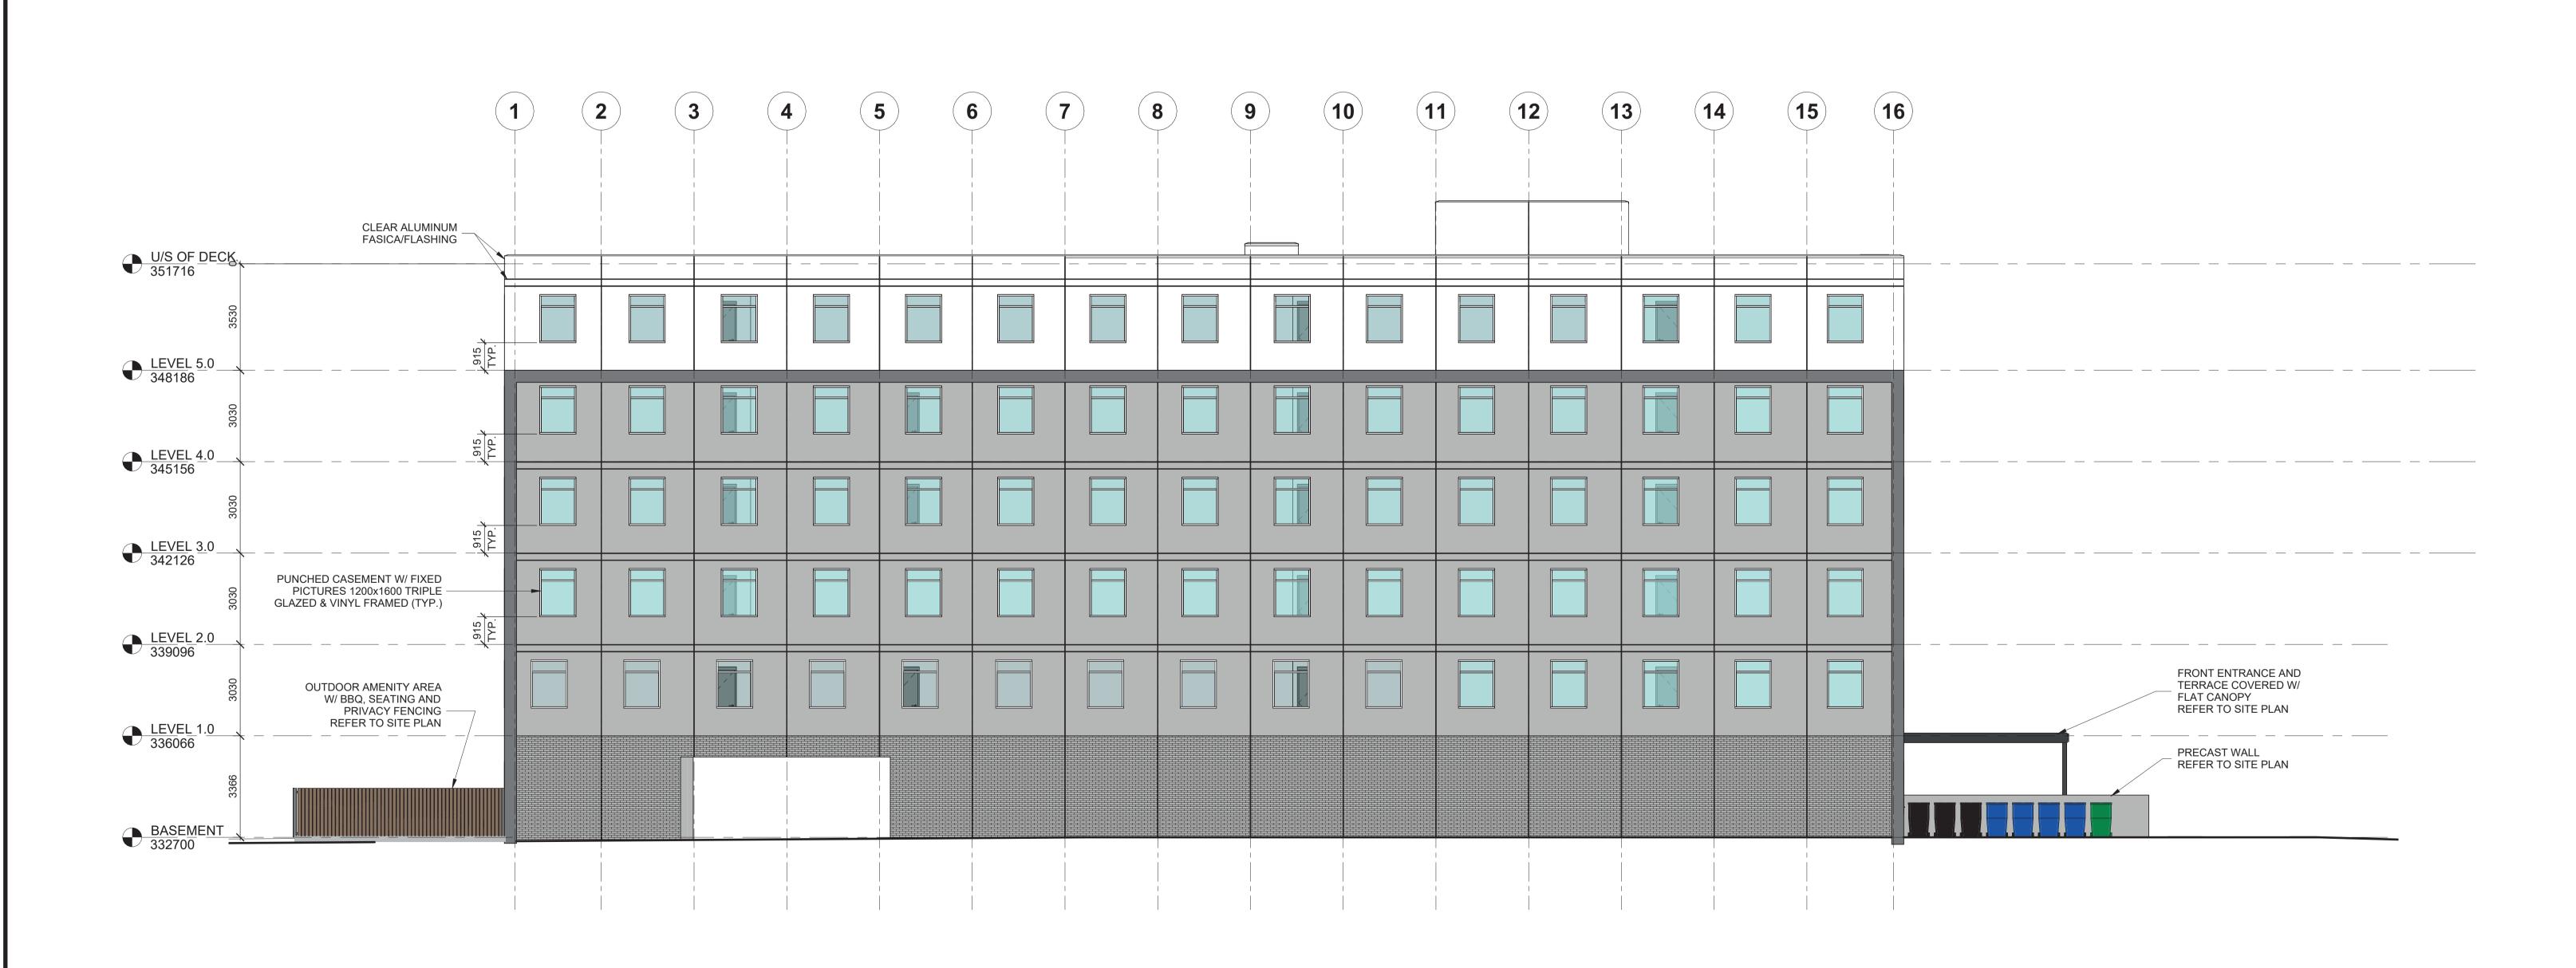

## INTERIOR PARKING ENTRANCE FROM SPEEDVALE PRECAST WALL W/ PRECAST ROOF PLATE REFER TO SITE PLAN WALL OPENING FOR ACCESS TO INTERIOR PARKING WALL OPENING FOR ACCESS TO INTERIOR PARKING WALL OPENING / OPEN AIR WINDOW 1200x1600 REFER TO PLAN (TYP.)