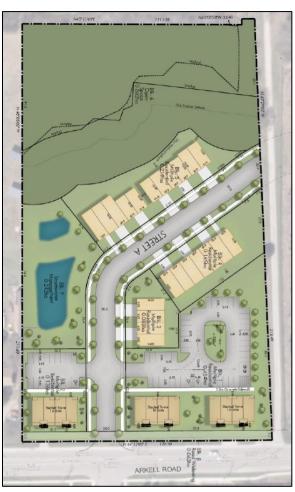

# **Proposed Draft Plan Concept:**

Key changes include:

- Redesign of the site including removal of the small park block, replaced with a private amenity area and public trail;
- Stacked townhouses along Arkell Road rotated to front onto Arkell Road together with revised proposed parking circulation;
- Revised stormwater management strategy, grading and drainage design.