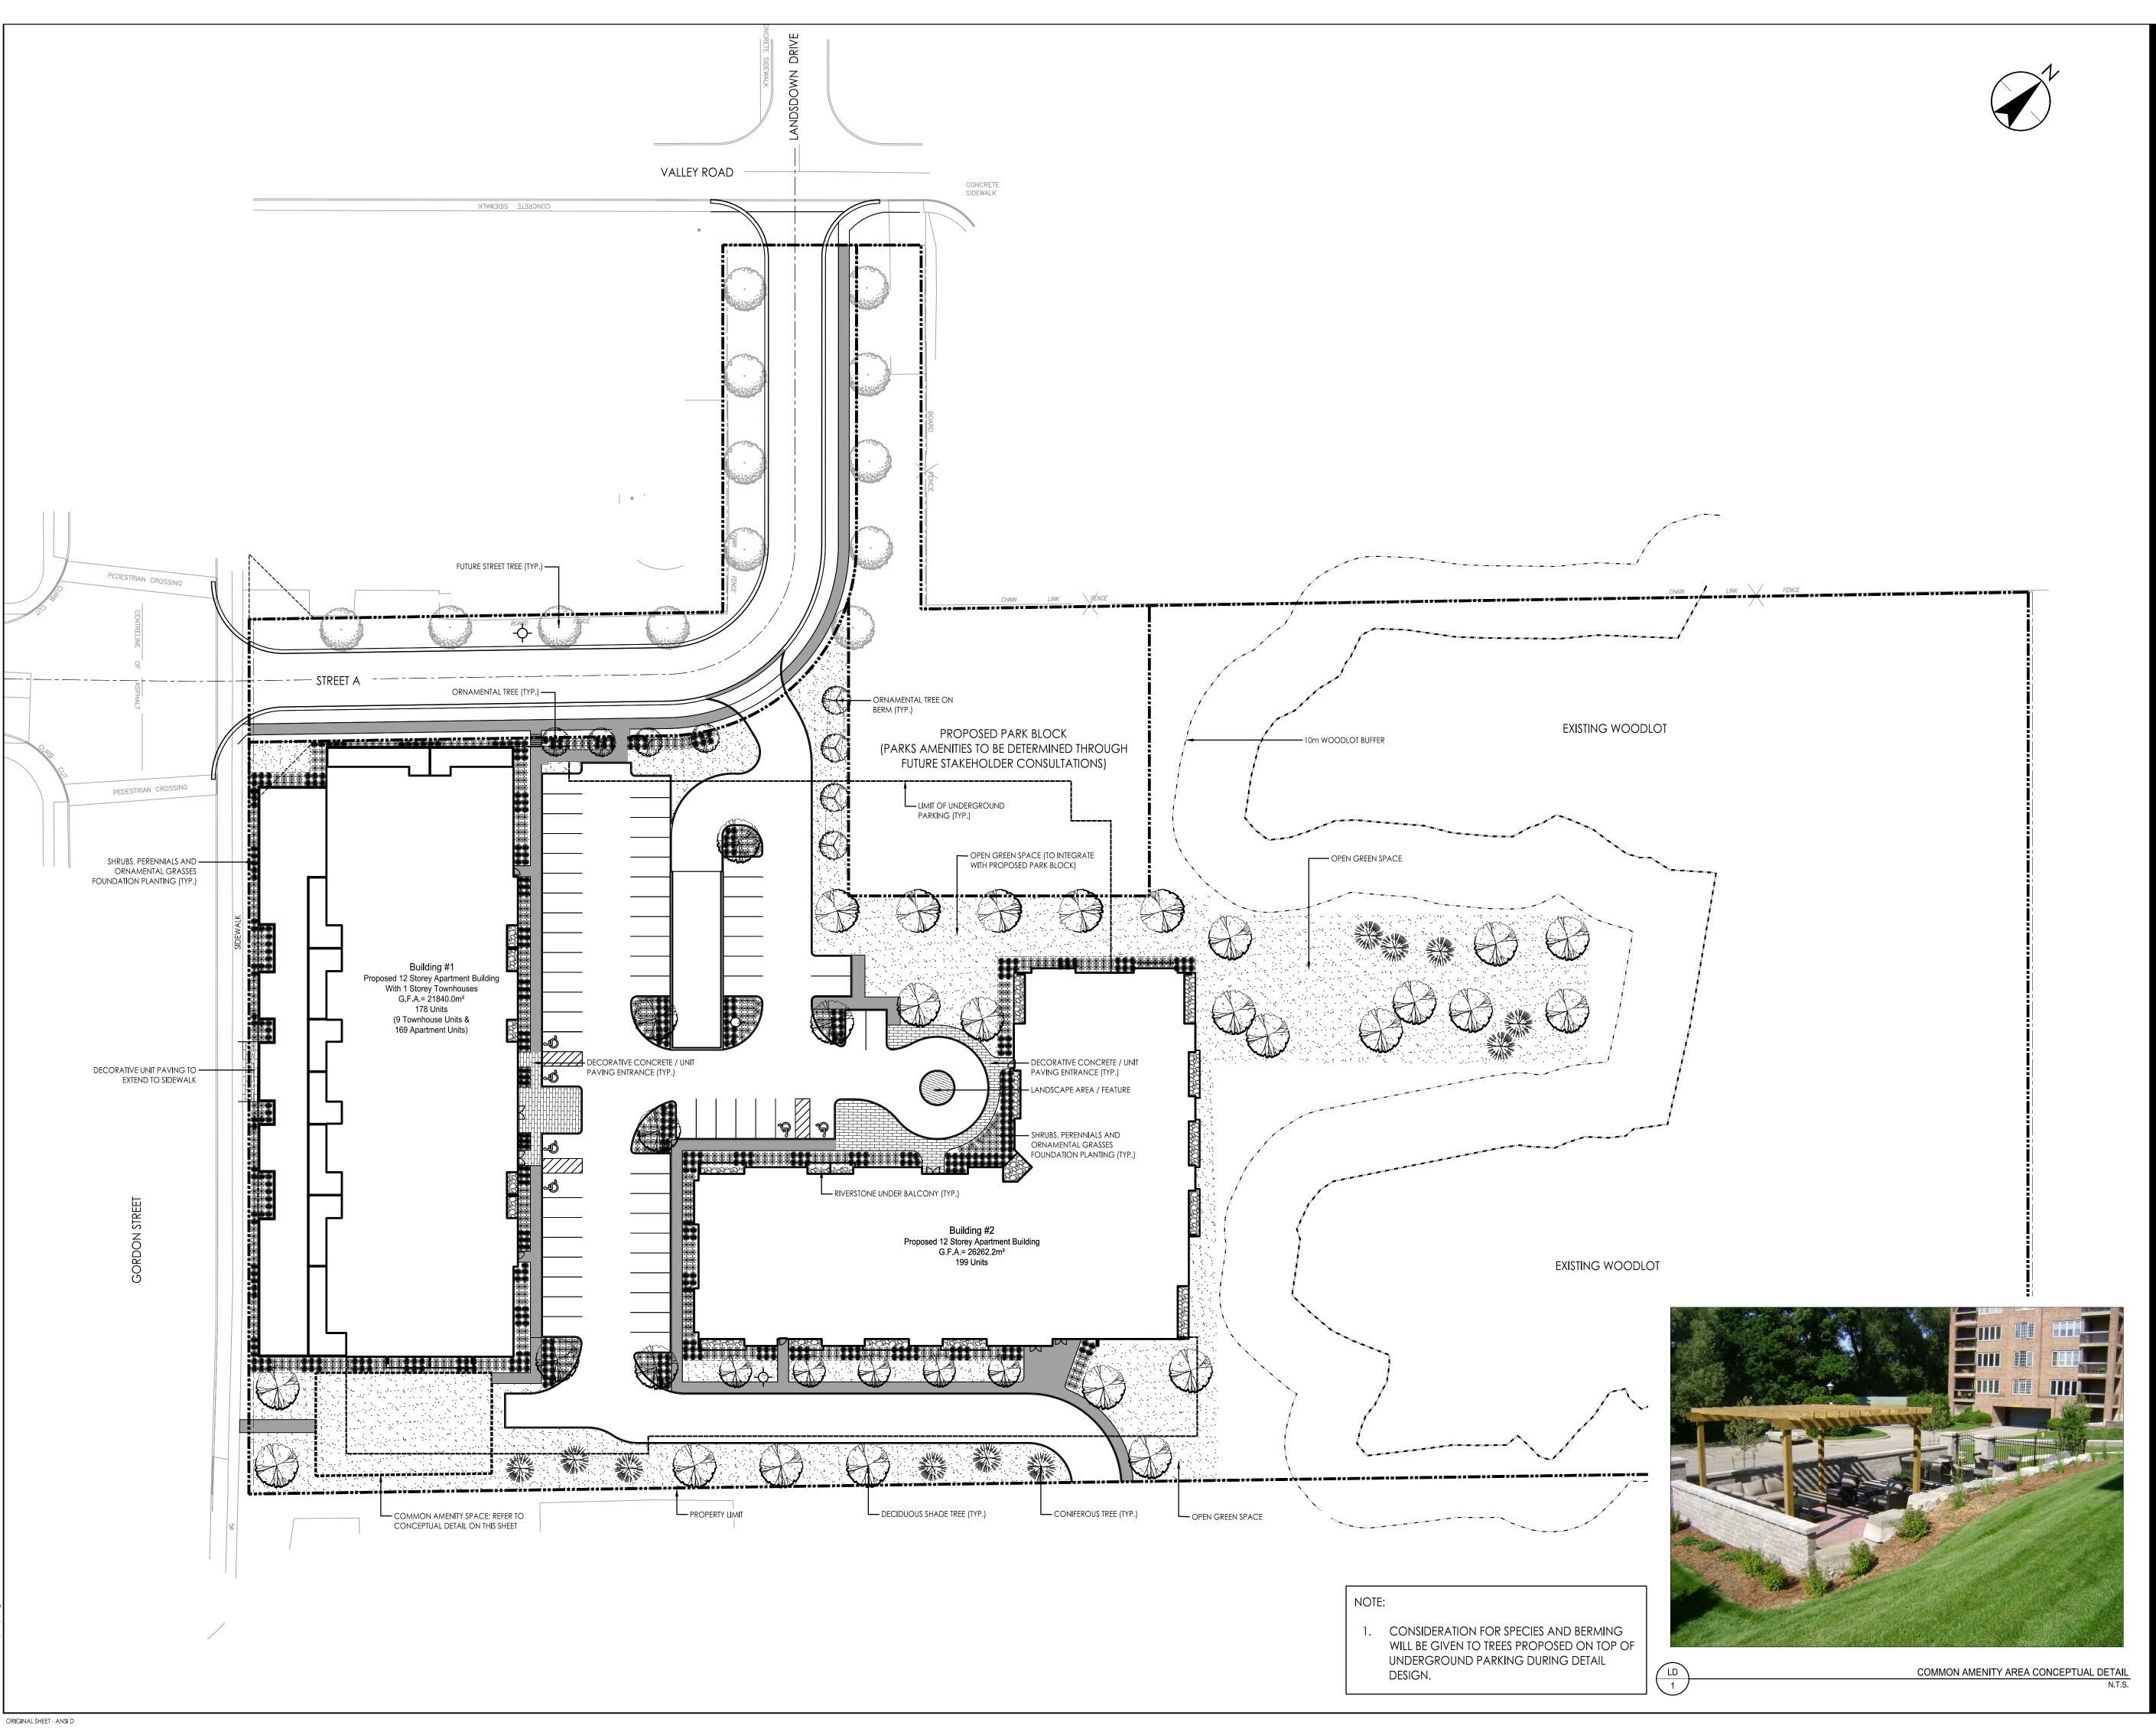

Consultants

FUTURE STREET TREE LIMIT OF MULCHED PLANT BEDDING

NATURAL CONCRETE PAVING DECORATIVE CONCRETE / UNIT PAVING

> RIVERSTONE COMMON AMENITY SPACE

ALL DRAWINGS SHOULD BE REVIEWED WITH REFERENCE TO COMPLETE CONTRACT DOCUMENTS.

Permit-Seal

PRELIMINARY NOT FOR CONSTRUCTION

Client/Project

TRICAR DEVELOPMENTS INC.

1250 GORDON STREET

Guelph, ON Canada

LANDSCAPE CONCEPT

| Project No.<br>161413684 | Scale 4 0<br>1:400 | 8m       |
|--------------------------|--------------------|----------|
| Drawing No.              | Sheet              | Revision |
| L-1                      | 1 of 1             | 0        |