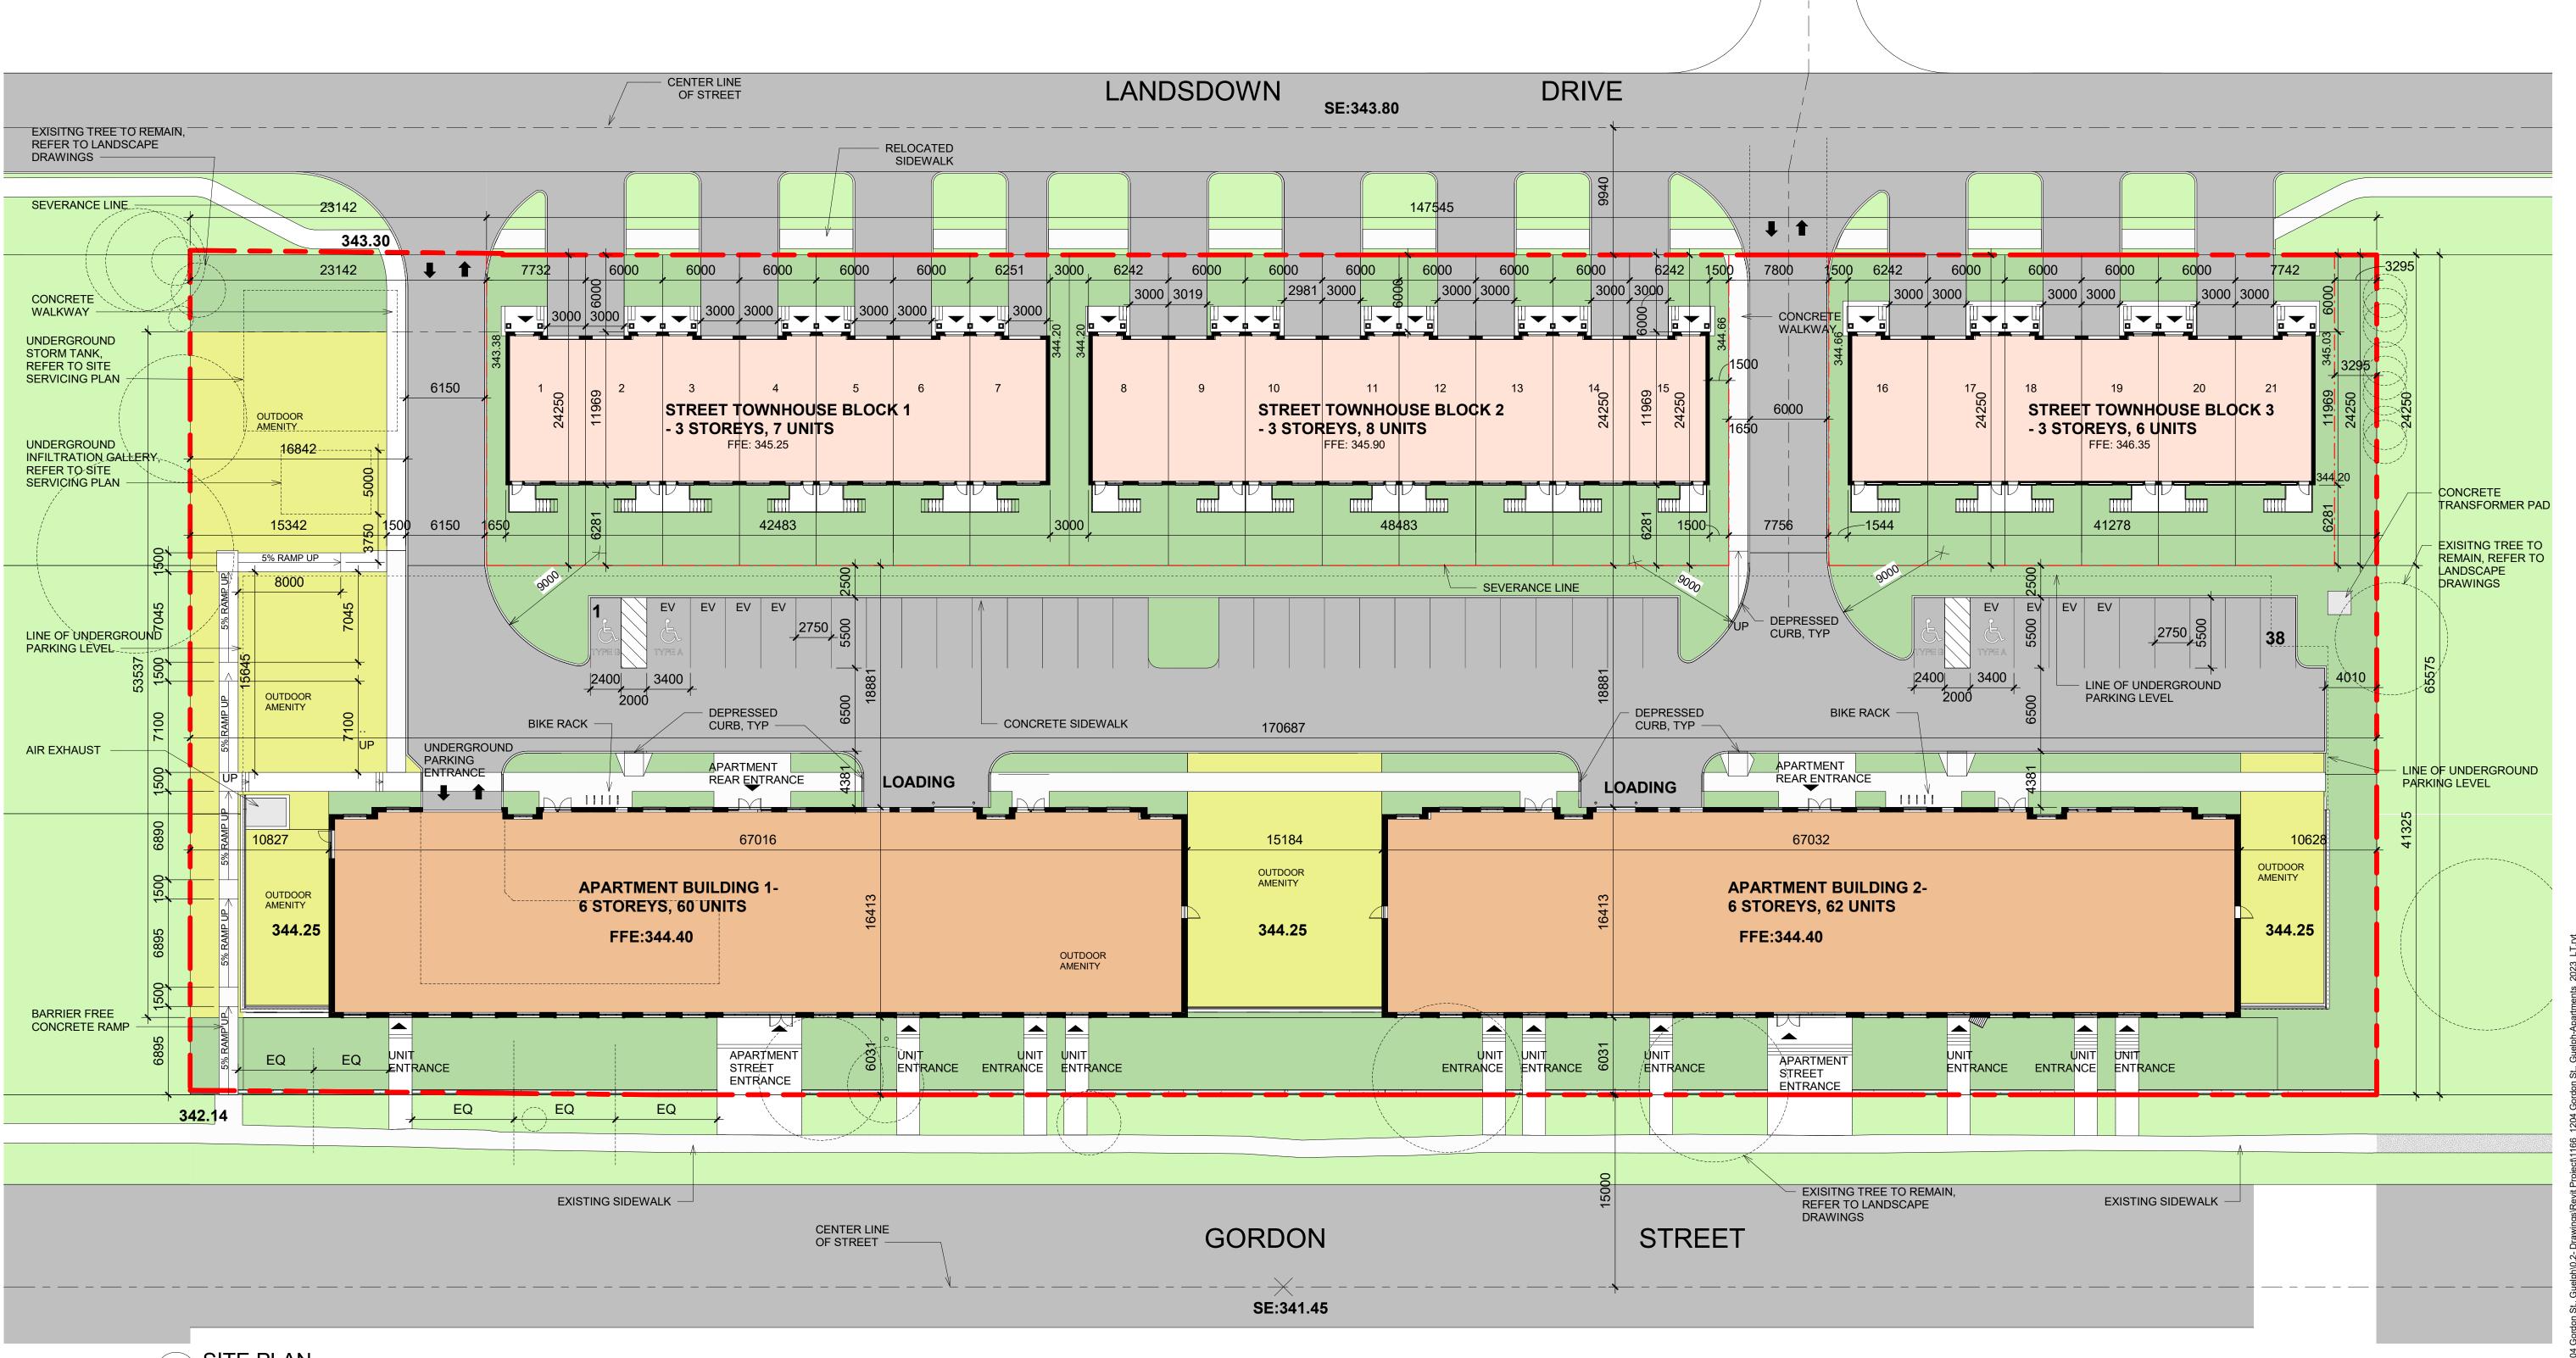

1 SITE PLAN A0.01 1 : 250

| PROJECT ST     | ATISTICS                                                         |
|----------------|------------------------------------------------------------------|
|                | PLAN DEVELOPMENT AND ZONING<br>ON IS BASED ON ZONING BY-LAW<br>4 |
| PROPERTY LEGA  | AL DESCRIPTION                                                   |
|                | CRIPTION: PART OF LOT 5,                                         |
| CONCESSION     | ON 8, CITY OF GUELPH, COUNTY OF                                  |
|                |                                                                  |
| ZONING CLASSIF | FICATION                                                         |
| CURRENT:       | R.1B                                                             |
| PROPOSED       | ): R.3B STREET TOWNHOUSE                                         |
|                | R.4B HIGH DENSITY APARTMENT                                      |
| SITE AREA      |                                                                  |
| TOWNHOU        | SE: 3,308M <sup>2</sup>                                          |
| APARTMEN       | IT: 7,884M²                                                      |
| TOTAL: 11,1    | 192M², 2.766 ACRE                                                |
|                |                                                                  |

| ZONING COMPLIA   | ANCE     | DENSITY                       | LOT AREA          | LOT FRONTAGE | FRONT YARD | SIDE YARD   | REAR YARD   | BUILDING<br>COVERAGE | FLOOR SPACE<br>INDEX & GFA | BUILDING<br>HEIGHT | ANGULAR<br>PLANE | BUILDING<br>DISTANCE | COMMON<br>AMENITY AREA | LANDSCAPE<br>AREA            | PARKING<br>SPACE | DRIVEWAY<br>WIDTH            | Α    |
|------------------|----------|-------------------------------|-------------------|--------------|------------|-------------|-------------|----------------------|----------------------------|--------------------|------------------|----------------------|------------------------|------------------------------|------------------|------------------------------|------|
| TOWNHOUSE        | REQUIRED | -                             | MIN<br>180M²/UNIT | MIN 6M       | MIN 6M     | MIN 1.5M    | MIN 7.5M    | MAX 50%              | -                          | MAX 3<br>STOREYS   | 45°              | -                    | -                      | 1,185.8 M² (35%<br>LOT AREA) | MIN 21 (1/UNIT)  | MAX 3M (HALF OF LOT FRONTAGE | 1 BE |
| (R.3B)           | PROVIDED | 21 UNITS<br>(62.0 UNITS/HA)   | 145.5M²/UNIT      | MIN 6M       | 6M         | MIN. 1.5M   | 6.28M       | 46.5%                | -                          | 3 STOREYS          | 37.4°            | 3M                   | -                      | 1,265M² (38.2%<br>LOT AREA)  | 42 (2/UNIT)      | 3.0M                         | 2 BE |
| APARTMENT (D.4P) | REQUIRED | 118 UNITS<br>(150 UNITS/HA)   | 650M²             | MIN 15M      | MIN 6M     | MIN 10.325M | MIN 10.325M | -                    | MAX 1.50<br>(GFA 11,826M²) | MAX 10<br>STOREYS  | 45°              | MIN 15M              | 2,640M² *              | 3161.6 M² (40%<br>LOT AREA)  | MIN 158 **       | MIN 6.5M-7.0M                | 3 BE |
| (R.4B)           | PROVIDED | 122 UNITS<br>(154.7 UNITS/HA) | 7,884M²           | 170.7M       | 6M         | 10.628M     | 18,881M     | -                    | 1.59<br>(12,568 M²)        | 6 STOREYS          | 47.6°            | 15M                  | 1,526M²                | 3460M² (43.9%<br>LOT AREA)   | 162              | 6.5M-7.0M                    | 4 BE |

\* REQUIRED APARTMENT COMMON AMENITY AREA CALCULATION: 30 M<sup>2</sup> PER UNIT FOR FIRST 20 UNITS AND 20M<sup>2</sup> PER UNIT FOR ADDITIONAL UNITS.

\*\* REQUIRED APARTMENT PARKING SPACE CALCULATION: 1.5 PARKING SPACE PER UNIT FOR THE FIRST 20 UNITS AND 1.25 PARKING SPACE PER UNIT IN ADDITION TO 20 UNITS, INCLUDING 20% VISITOR PARKING SPACES. REGULAR PARKING SPACE: 2.75Mx5.5M. BARRIER FREE PARKING SPACE: 3.4Mx5.5M FOR TYPE A, AND 2.4Mx5.5M FOR TYPE B, WITH 1.5M WIDE AISLE

| APARTMENT UNIT MIX |     |        |  |  |  |
|--------------------|-----|--------|--|--|--|
| 1 BEDROOM          | 33  | 27.05% |  |  |  |
| 2 BEDROOM          | 55  | 45.08% |  |  |  |
| 3 BEDROOM          | 25  | 20.49% |  |  |  |
| 4 BEDROOM          | 9   | 7.38%  |  |  |  |
| TOTAL              | 122 | 100%   |  |  |  |