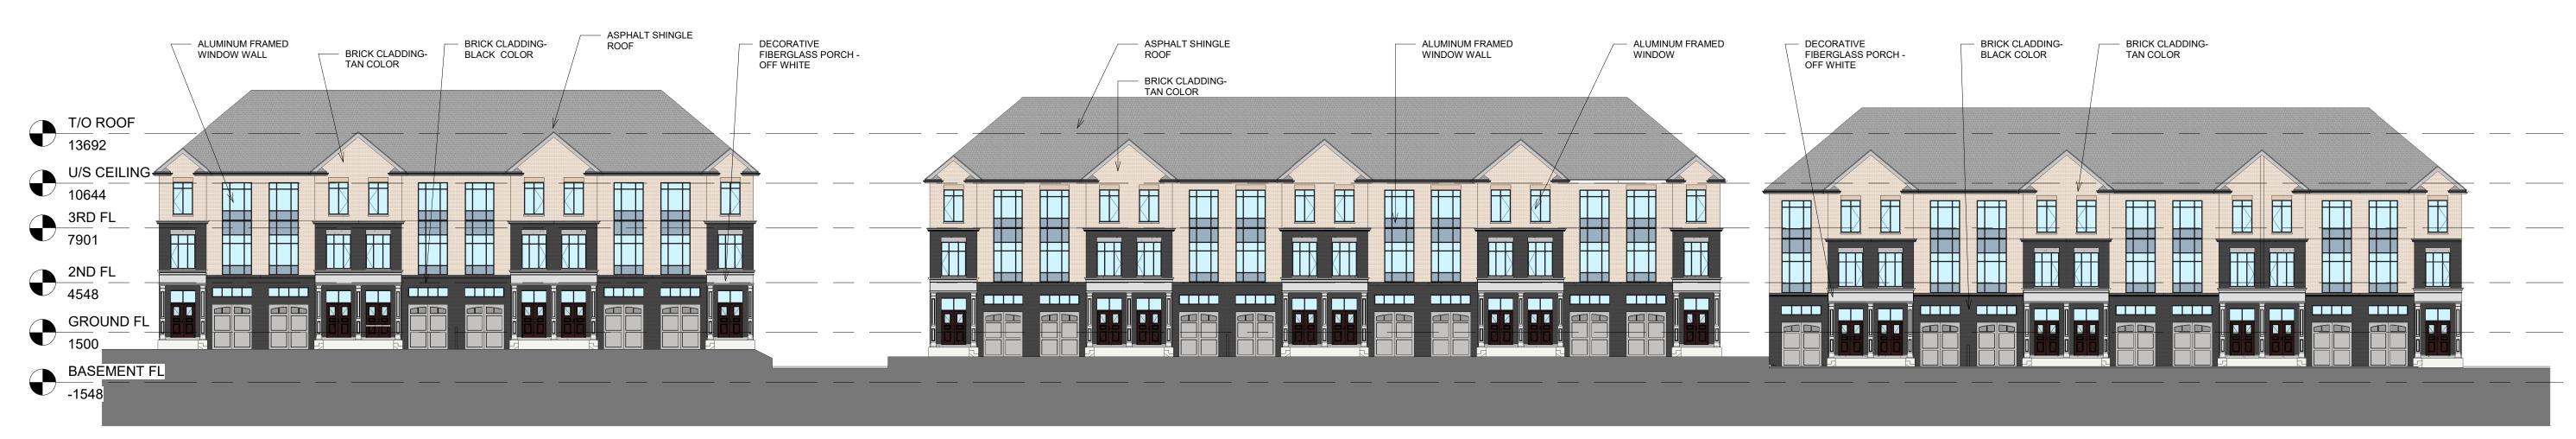

 START DATE
 Feb 2021

 DRAWN BY
 HC

 CHECKED BY
 1: 200

 PROJECT NO.
 21002

A2.03

1 TOWNHOUSE EAST ELEVATION A2.04 1 : 200

2 TOWNHOUSE WEST ELEVATION 1:200

**Broadview Architect Inc.** 

1166\_1204 GORDON STREET RESIDENTIAL **DEVELOPMENT** 

1166\_1204 GORDON STREET, GUELPH, ONTARIO

BUILDING **ELEVATIONS II** 

Feb 2021 1:200

1 SITE CROSS SECTION
A3.00 1:200