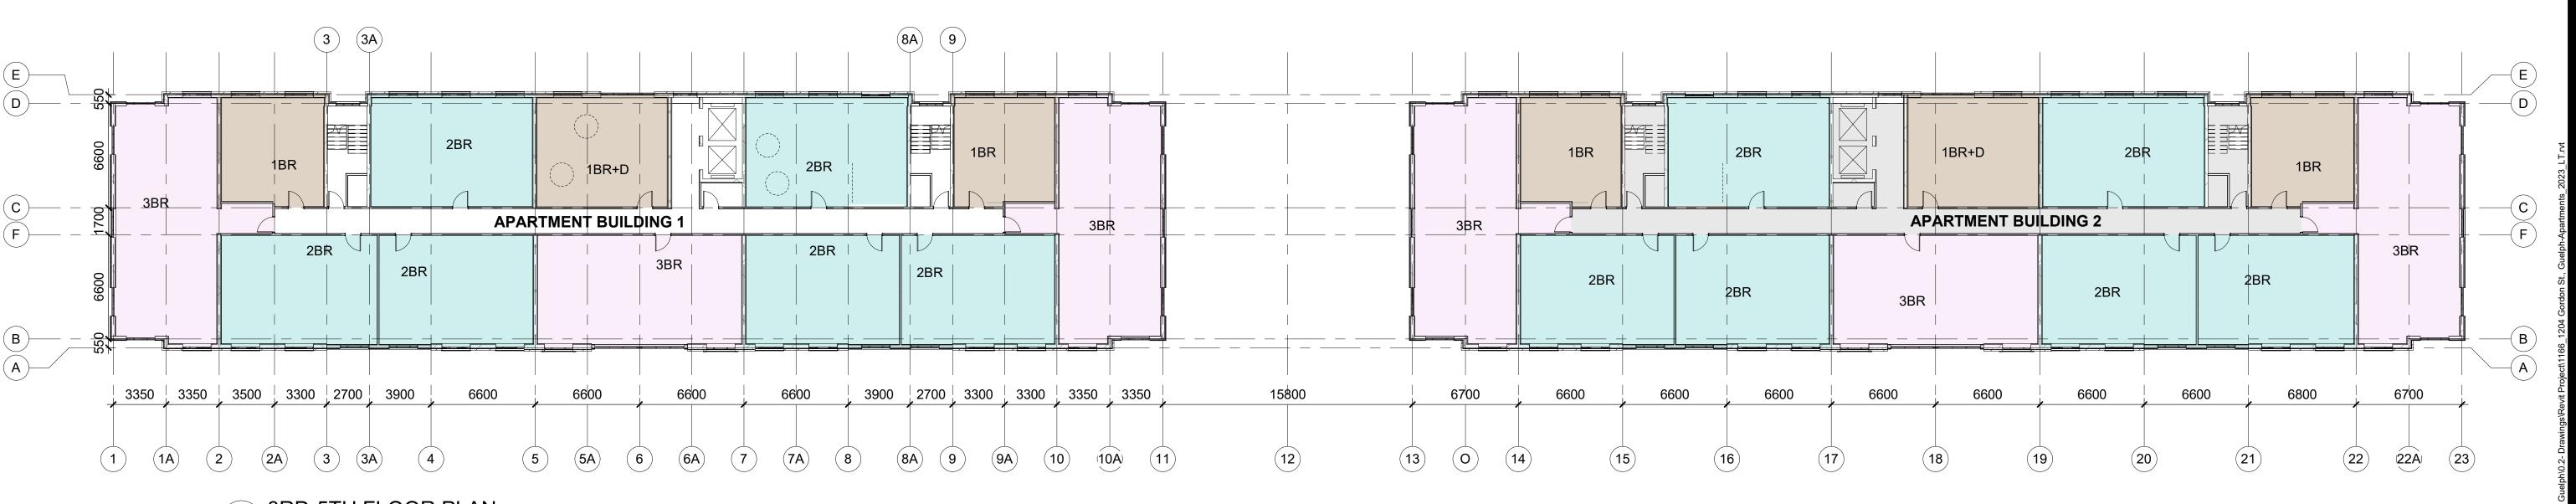

1 3RD-5TH FLOOR PLAN 1: 200 Broadview A

**Broadview Architect Inc.** 

10 Four Seasons Place, Suite 1000

Toronto, ON., M9B 6H7
Tel: 416.938.0399

www.broadviewarch.com

 NO.
 ISSUED FOR
 DATE

 2
 ZBA/OPA
 Feb 7, 2022

## 1166\_1204 GORDON STREET RESIDENTIAL DEVELOPMENT

1166\_1204 GORDON STREET, GUELPH, ONTARIO

ET NAME

APARTMENT 3RD-5TH FLOOR AND 6TH FLOOR PLANS

| START DATE  | Feb 2021 |
|-------------|----------|
| DRAWN BY    | НС       |
| CHECKED BY  |          |
| SCALE       | 1 : 200  |
| PROJECT NO. | 21002    |
|             |          |

| APARTMENT UNIT MIX |     |        |  |  |  |
|--------------------|-----|--------|--|--|--|
| 1 BEDROOM          | 33  | 27.05% |  |  |  |
| 2 BEDROOM          | 55  | 45.08% |  |  |  |
| 3 BEDROOM          | 25  | 20.49% |  |  |  |
| 4 BEDROOM          | 9   | 7.38%  |  |  |  |
| TOTAL              | 122 | 100%   |  |  |  |