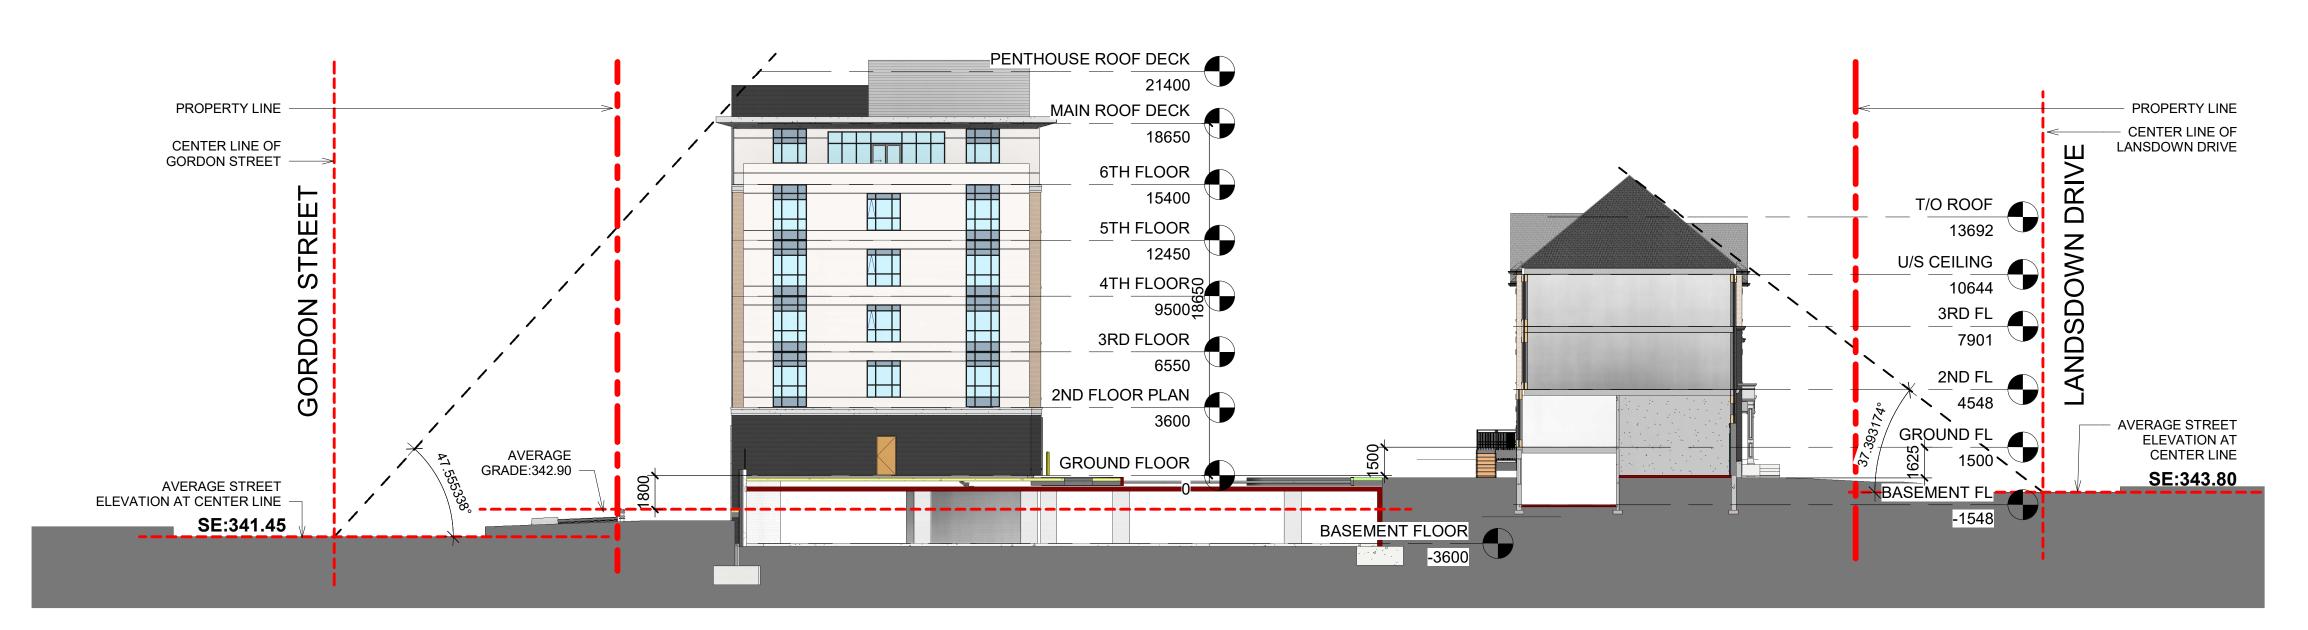

#### Broadview Architect Inc.

10 Four Seasons Place, Suite 1000 Toronto, ON., M9B 6H7

Tel: 416.938.0399 www.broadviewarch.com

DATE Feb 7, 2022 ISSUED FOR ZBA/OPA ZBA/OPA Apr 14, 2023

DO NOT SCALE DRAWINGS. USE ONLY DRAWINGS MARKED "ISSUED FOR CONSTRUCTION". VERIFY CONFIGURATIONS AND DIMENSIONS ON SITE BEFORE BEGINNING WORK. NOTIFY ARCHITECT IMMEDIATELY OF ANY ERRORS, OMISSIONS OR DISCREPANCIES.

CHAMBERLAIN ARCHITECT SERVICES LIMITED AND CHAMBERLAIN CONSTRUCTION SERVICES LIMITED HAVE SIMILAR OWNERSHIP.

CHAMBERLAIN ARCHITECT SERVICES LIMITED
HAS COPYRIGHT. CONSTRUCTING A SUBSTANTIALLY
SIMILAR BUILDING WITHOUT PERMISSION MAY
INFRINGE THE COPYRIGHT OWNER'S RIGHTS.
MAKING MINOR CHANGES TO PLANS DOES NOT
NECESSARILY AVOID COPYRIGHT INFRINGEMENT.
INNOCENT INFRINGEMENT IS NOT A DEFENSE TO
COPYRIGHT INFRINGEMENT. ©—

1166\_1204 GORDON STREET RESIDENTIAL DEVELOPMENT

1166\_1204 GORDON STREET, GUELPH, ONTARIO

**BUILDING HEIGHT** ANALYSIS

START DATE Feb 2021 1:200