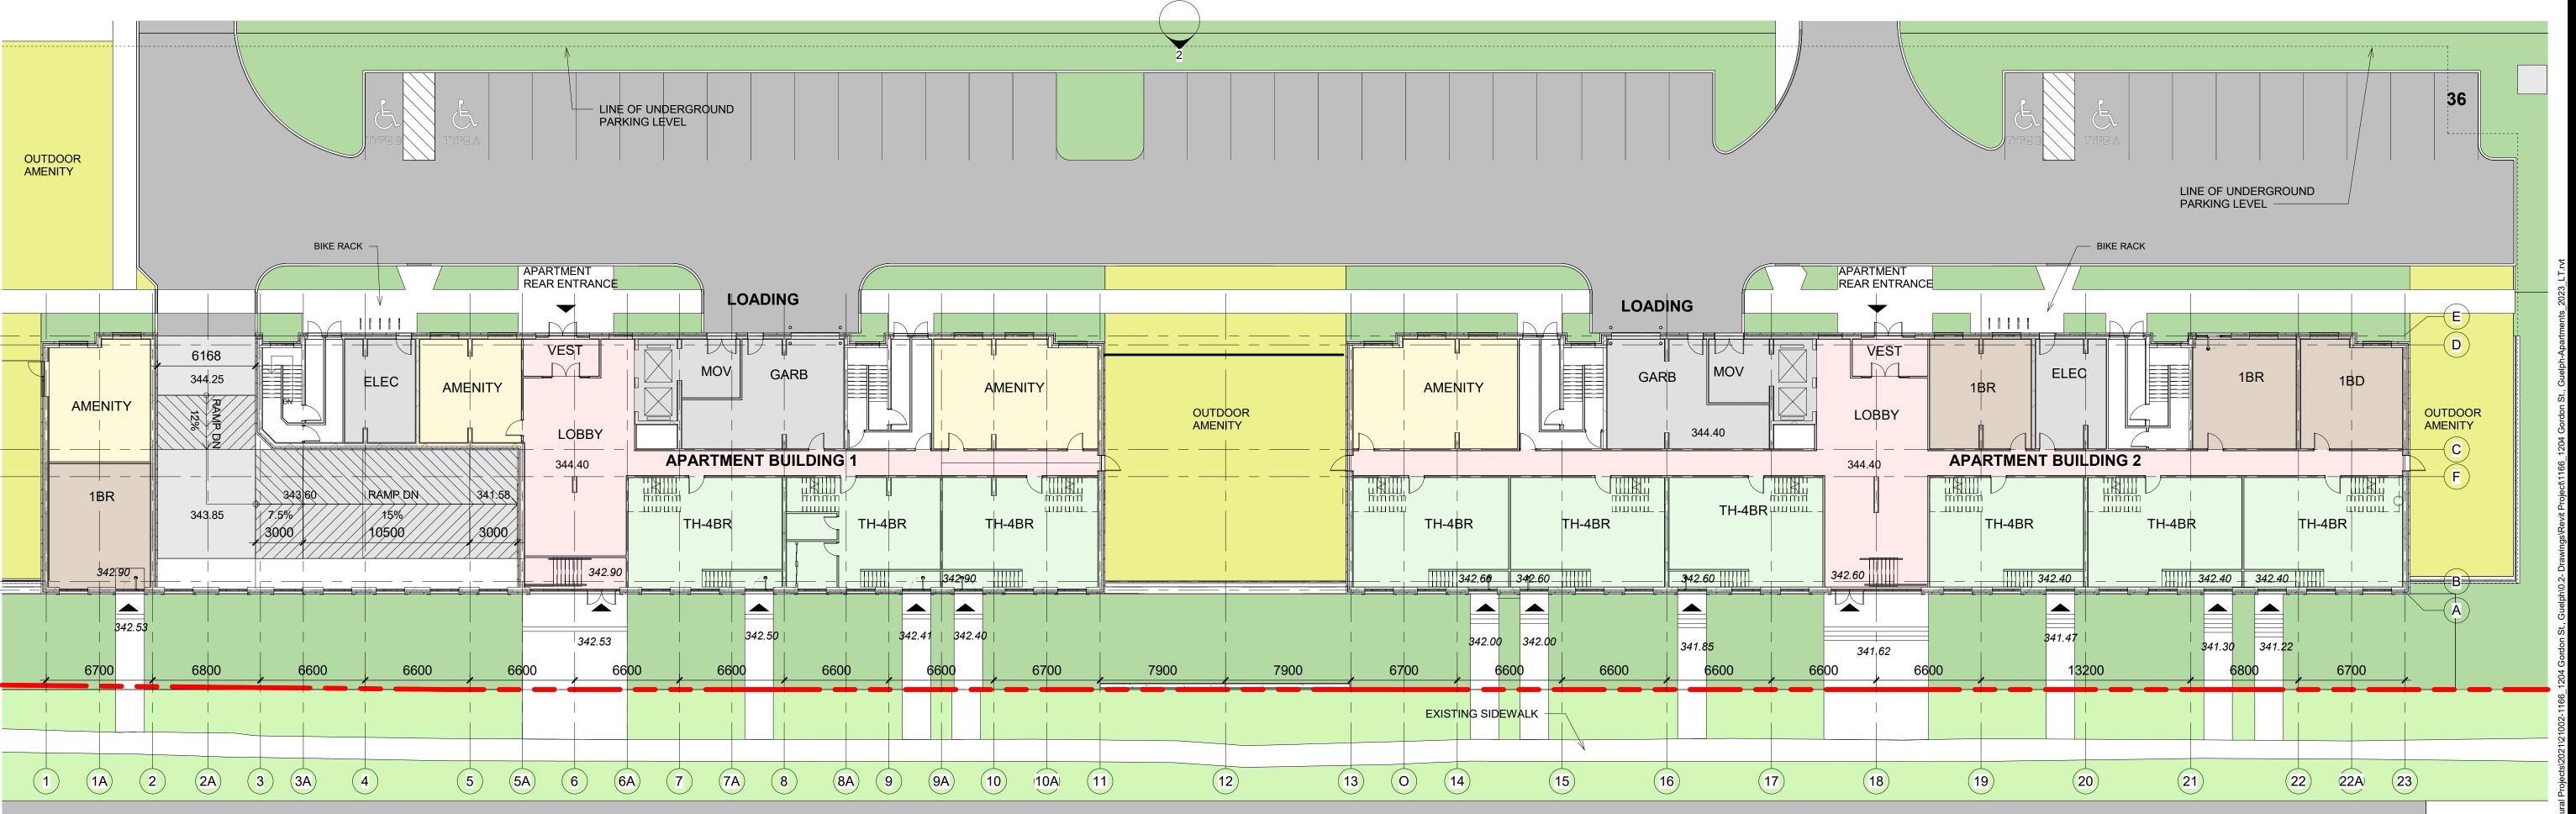

1 SITE PLAN A0.01 1 : 250

| PROJECT ST     | ATISTICS                                                         |
|----------------|------------------------------------------------------------------|
|                | PLAN DEVELOPMENT AND ZONING<br>ON IS BASED ON ZONING BY-LAW<br>4 |
| PROPERTY LEGA  | AL DESCRIPTION                                                   |
|                | CRIPTION: PART OF LOT 5,                                         |
| CONCESSION     | ON 8, CITY OF GUELPH, COUNTY OF                                  |
|                |                                                                  |
| ZONING CLASSIF | FICATION                                                         |
| CURRENT:       | R.1B                                                             |
| PROPOSED       | ): R.3B STREET TOWNHOUSE                                         |
|                | R.4B HIGH DENSITY APARTMENT                                      |
| SITE AREA      |                                                                  |
| TOWNHOU        | SE: 3,308M <sup>2</sup>                                          |
| APARTMEN       | IT: 7,884M²                                                      |
| TOTAL: 11,1    | 192M², 2.766 ACRE                                                |
|                |                                                                  |

| ZONING COMPLIA   | ANCE     | DENSITY                       | LOT AREA          | LOT FRONTAGE | FRONT YARD | SIDE YARD   | REAR YARD   | BUILDING<br>COVERAGE | FLOOR SPACE<br>INDEX & GFA | BUILDING<br>HEIGHT | ANGULAR<br>PLANE | BUILDING<br>DISTANCE | COMMON<br>AMENITY AREA | LANDSCAPE<br>AREA            | PARKING<br>SPACE | DRIVEWAY<br>WIDTH            | Α    |
|------------------|----------|-------------------------------|-------------------|--------------|------------|-------------|-------------|----------------------|----------------------------|--------------------|------------------|----------------------|------------------------|------------------------------|------------------|------------------------------|------|
| TOWNHOUSE        | REQUIRED | -                             | MIN<br>180M²/UNIT | MIN 6M       | MIN 6M     | MIN 1.5M    | MIN 7.5M    | MAX 50%              | -                          | MAX 3<br>STOREYS   | 45°              | -                    | -                      | 1,185.8 M² (35%<br>LOT AREA) | MIN 21 (1/UNIT)  | MAX 3M (HALF OF LOT FRONTAGE | 1 BE |
| (R.3B)           | PROVIDED | 21 UNITS<br>(62.0 UNITS/HA)   | 145.5M²/UNIT      | MIN 6M       | 6M         | MIN. 1.5M   | 6.28M       | 46.5%                | -                          | 3 STOREYS          | 37.4°            | 3M                   | -                      | 1,265M² (38.2%<br>LOT AREA)  | 42 (2/UNIT)      | 3.0M                         | 2 BE |
| APARTMENT (D.4P) | REQUIRED | 118 UNITS<br>(150 UNITS/HA)   | 650M²             | MIN 15M      | MIN 6M     | MIN 10.325M | MIN 10.325M | -                    | MAX 1.50<br>(GFA 11,826M²) | MAX 10<br>STOREYS  | 45°              | MIN 15M              | 2,640M² *              | 3161.6 M² (40%<br>LOT AREA)  | MIN 158 **       | MIN 6.5M-7.0M                | 3 BE |
| (R.4B)           | PROVIDED | 122 UNITS<br>(154.7 UNITS/HA) | 7,884M²           | 170.7M       | 6M         | 10.628M     | 18,881M     | -                    | 1.59<br>(12,568 M²)        | 6 STOREYS          | 47.6°            | 15M                  | 1,526M²                | 3460M² (43.9%<br>LOT AREA)   | 162              | 6.5M-7.0M                    | 4 BE |

\* REQUIRED APARTMENT COMMON AMENITY AREA CALCULATION: 30 M<sup>2</sup> PER UNIT FOR FIRST 20 UNITS AND 20M<sup>2</sup> PER UNIT FOR ADDITIONAL UNITS.

\*\* REQUIRED APARTMENT PARKING SPACE CALCULATION: 1.5 PARKING SPACE PER UNIT FOR THE FIRST 20 UNITS AND 1.25 PARKING SPACE PER UNIT IN ADDITION TO 20 UNITS, INCLUDING 20% VISITOR PARKING SPACES. REGULAR PARKING SPACE: 2.75Mx5.5M. BARRIER FREE PARKING SPACE: 3.4Mx5.5M FOR TYPE A, AND 2.4Mx5.5M FOR TYPE B, WITH 1.5M WIDE AISLE

| APARTMENT UNIT MIX |     |        |  |  |  |
|--------------------|-----|--------|--|--|--|
| 1 BEDROOM          | 33  | 27.05% |  |  |  |
| 2 BEDROOM          | 55  | 45.08% |  |  |  |
| 3 BEDROOM          | 25  | 20.49% |  |  |  |
| 4 BEDROOM          | 9   | 7.38%  |  |  |  |
| TOTAL              | 122 | 100%   |  |  |  |