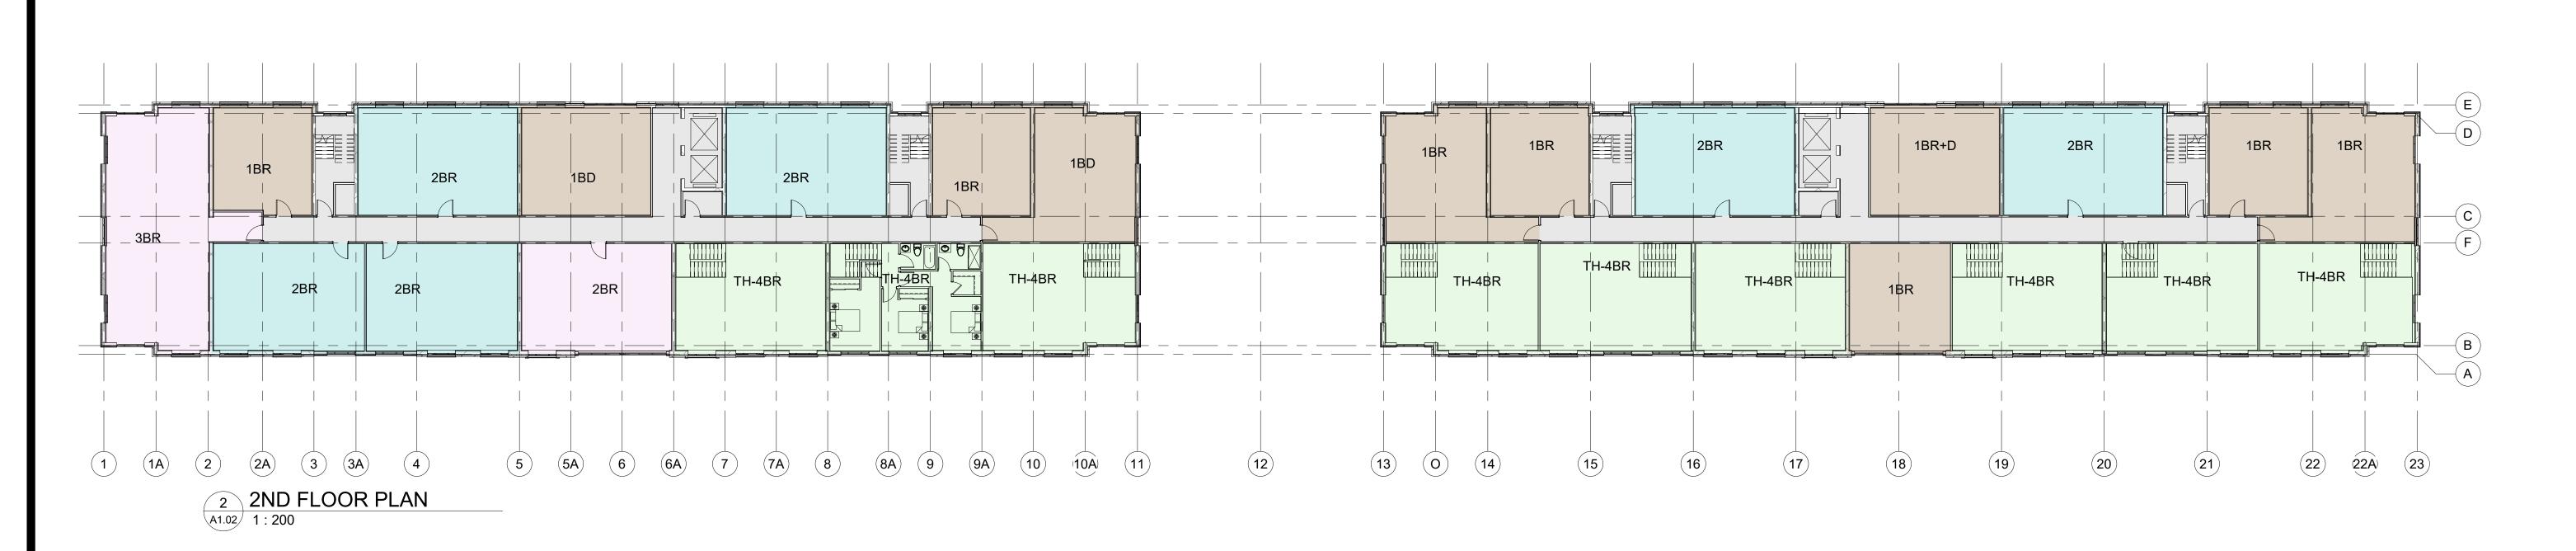

1 GROUND FLOOR PLAN
A1.02 1:200

**Broadview Architect Inc.** 

10 Four Seasons Place, Suite 1000 Toronto, ON., M9B 6H7

Tel: 416.938.0399 www.broadviewarch.com

 NO.
 ISSUED FOR
 DATE

 2
 ZBA/OPA
 Feb 7, 2022

# 1166\_1204 GORDON STREET RESIDENTIAL DEVELOPMENT

1166\_1204 GORDON STREET, GUELPH, ONTARIO

APARTMENT GROUND FLOOR AND SECOND

FLOOR PLANS

Feb 2021

|      | START DATE  | Feb 2021 |
|------|-------------|----------|
| ا او | DRAWN BY    | НС       |
|      | CHECKED BY  |          |
|      | SCALE       | 1 : 200  |
|      | PROJECT NO. | 21002    |