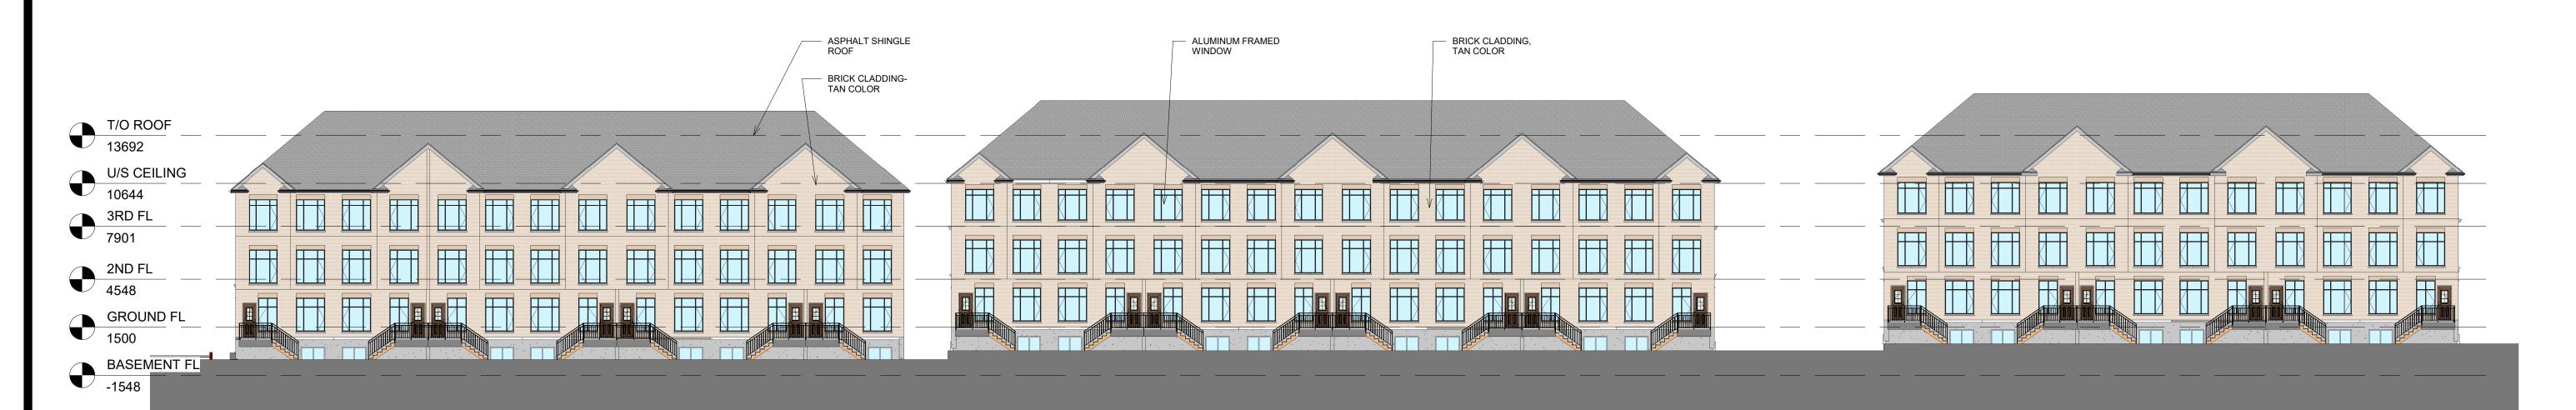

 START DATE
 Feb 2021

 DRAWN BY
 HC

 CHECKED BY
 1: 200

 PROJECT NO.
 21002

A2.03

1 TOWNHOUSE EAST ELEVATION A2.04 1 : 200

2 TOWNHOUSE WEST ELEVATION 1:200

**Broadview Architect Inc.** 

10 Four Seasons Place, Suite 1000 Toronto, ON., M9B 6H7

Tel: 416.938.0399 www.broadviewarch.com

DATE Feb 7, 2022 ISSUED FOR ZBA/OPA ZBA/OPA Apr 14, 2023

DO NOT SCALE DRAWINGS. USE ONLY DRAWINGS MARKED "ISSUED FOR CONSTRUCTION". VERIFY CONFIGURATIONS AND DIMENSIONS ON SITE BEFORE OF ANY ERRORS, OMISSIONS OR DISCREPANCIES

CHAMBERLAIN ARCHITECT SERVICES LIMITED AND CHAMBERLAIN CONSTRUCTION SERVICES LIMITED HAVE SIMILAR OWNERSHIP.

CHAMBERLAIN ARCHITECT SERVICES LIMITED HAS COPYRIGHT. CONSTRUCTING A SUBSTANTIALLY SIMILAR BUILDING WITHOUT PERMISSION MAY MAKING MINOR CHANGES TO PLANS DOES NOT NECESSARILY AVOID COPYRIGHT INFRINGEMEN INNOCENT INFRINGEMENT IS NOT A DEFENSE TO

1166\_1204 GORDON STREET RESIDENTIAL **DEVELOPMENT** 

1166\_1204 GORDON STREET, GUELPH, ONTARIO

BUILDING **ELEVATIONS II** 

Feb 2021 1:200

1 SITE CROSS SECTION
A3.00 1:200