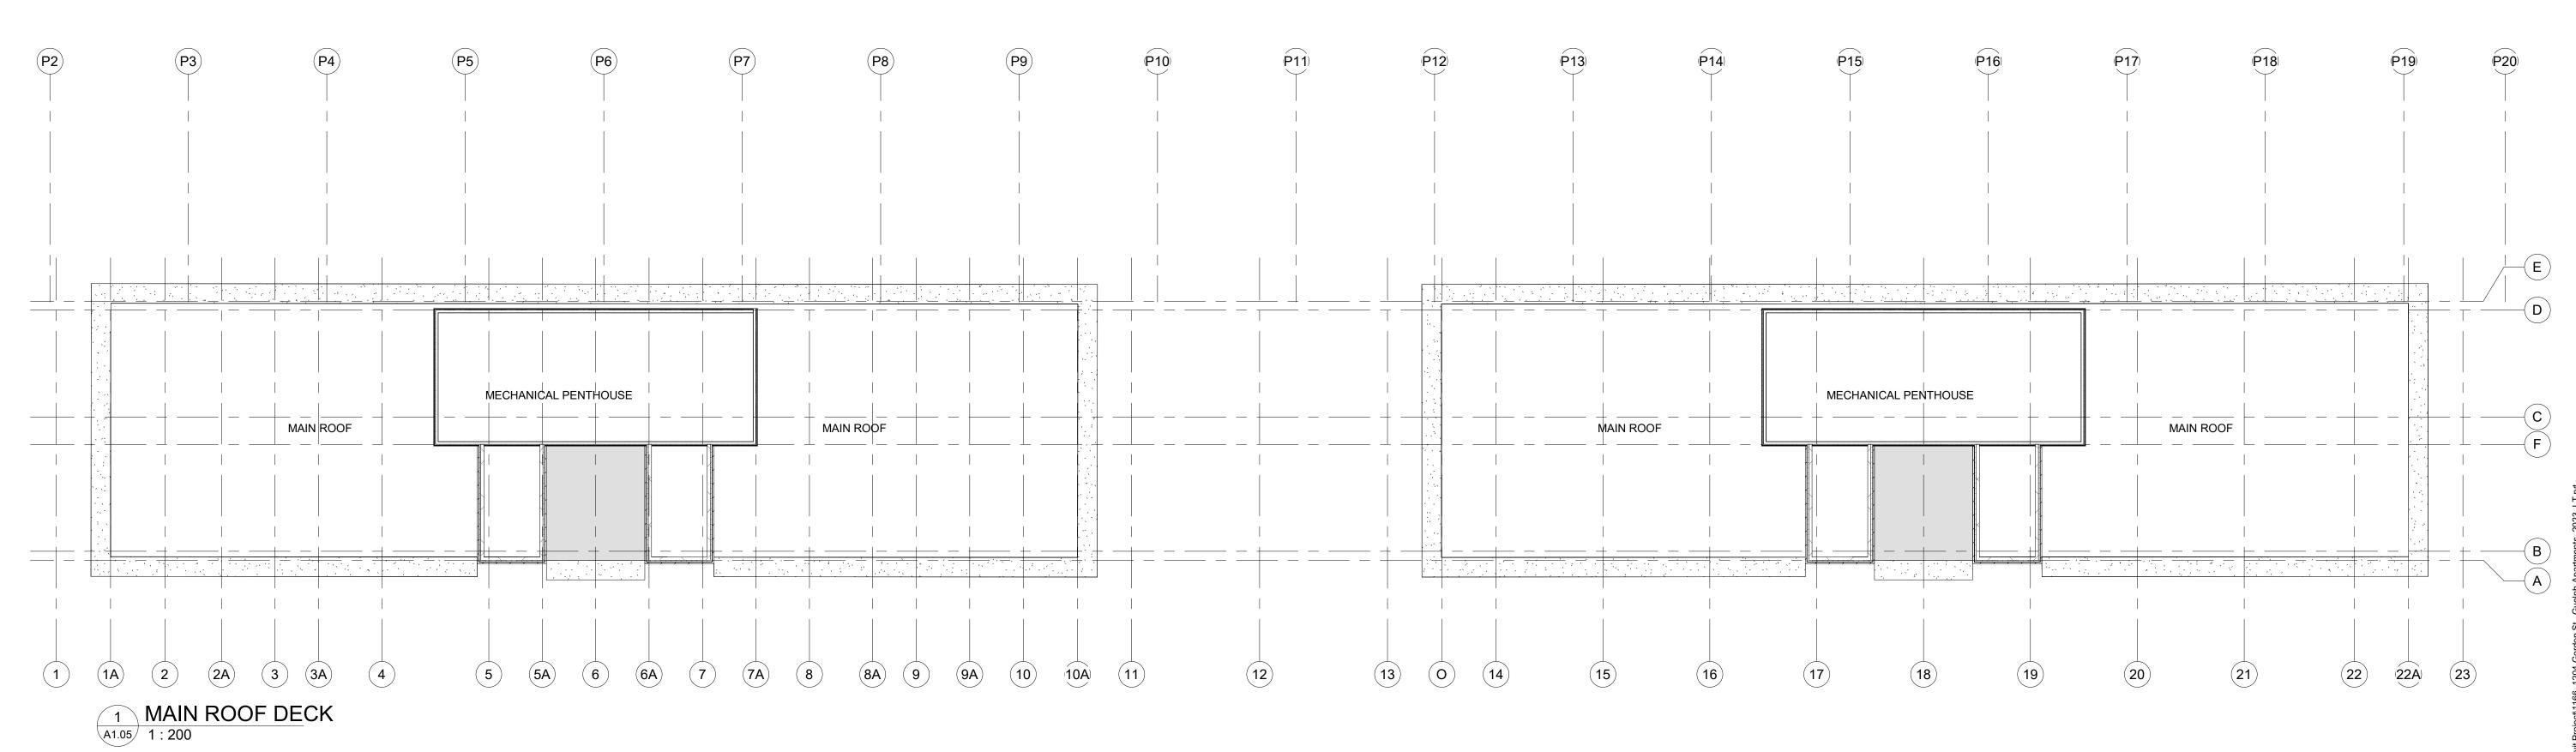

### 1166\_1204 GORDON STREET RESIDENTIAL DEVELOPMENT

1166\_1204 GORDON STREET, GUELPH, ONTARIO

APARTMENT ROOF PENTHOUSE PLAN

| START DATE  | Feb 2021 |
|-------------|----------|
| DRAWN BY    | НС       |
| CHECKED BY  |          |
| SCALE       | 1 : 200  |
| PROJECT NO. | 21002    |