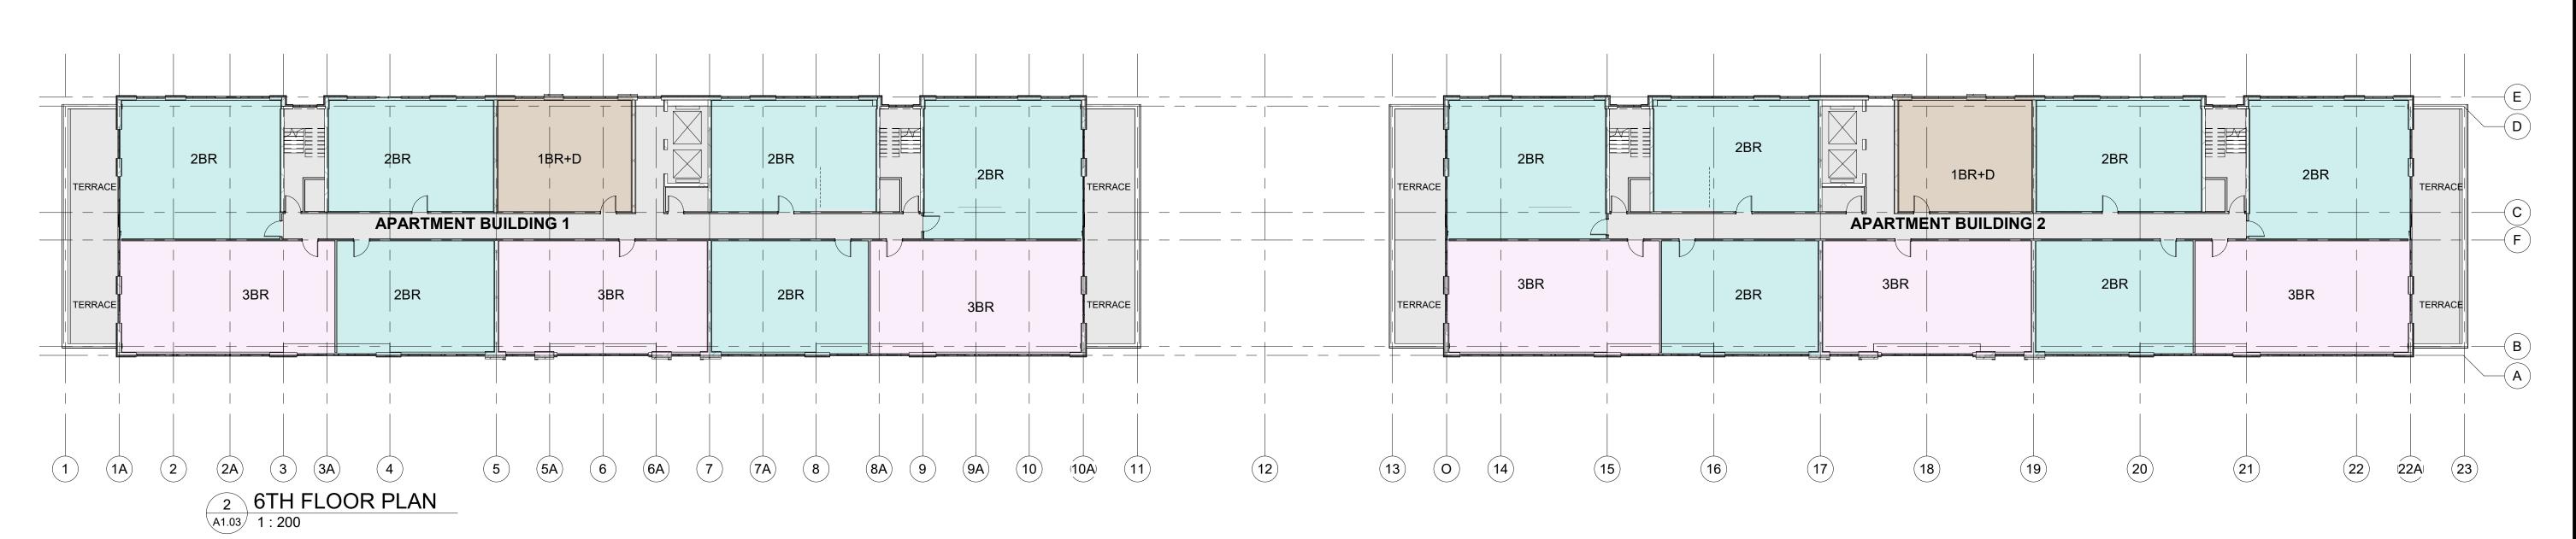

1 3RD-5TH FLOOR PLAN 1: 200 Broadview A

**Broadview Architect Inc.** 

10 Four Seasons Place, Suite 1000

Toronto, ON., M9B 6H7
Tel: 416.938.0399

www.broadviewarch.com

 NO.
 ISSUED FOR
 DATE

 2
 ZBA/OPA
 Feb 7, 2022

## 1166\_1204 GORDON STREET RESIDENTIAL DEVELOPMENT

1166\_1204 GORDON STREET, GUELPH, ONTARIO

ET NAME

APARTMENT 3RD-5TH FLOOR AND 6TH FLOOR PLANS

| START DATE  | Feb 2021 |
|-------------|----------|
| DRAWN BY    | НС       |
| CHECKED BY  |          |
| SCALE       | 1 : 200  |
| PROJECT NO. | 21002    |
|             |          |