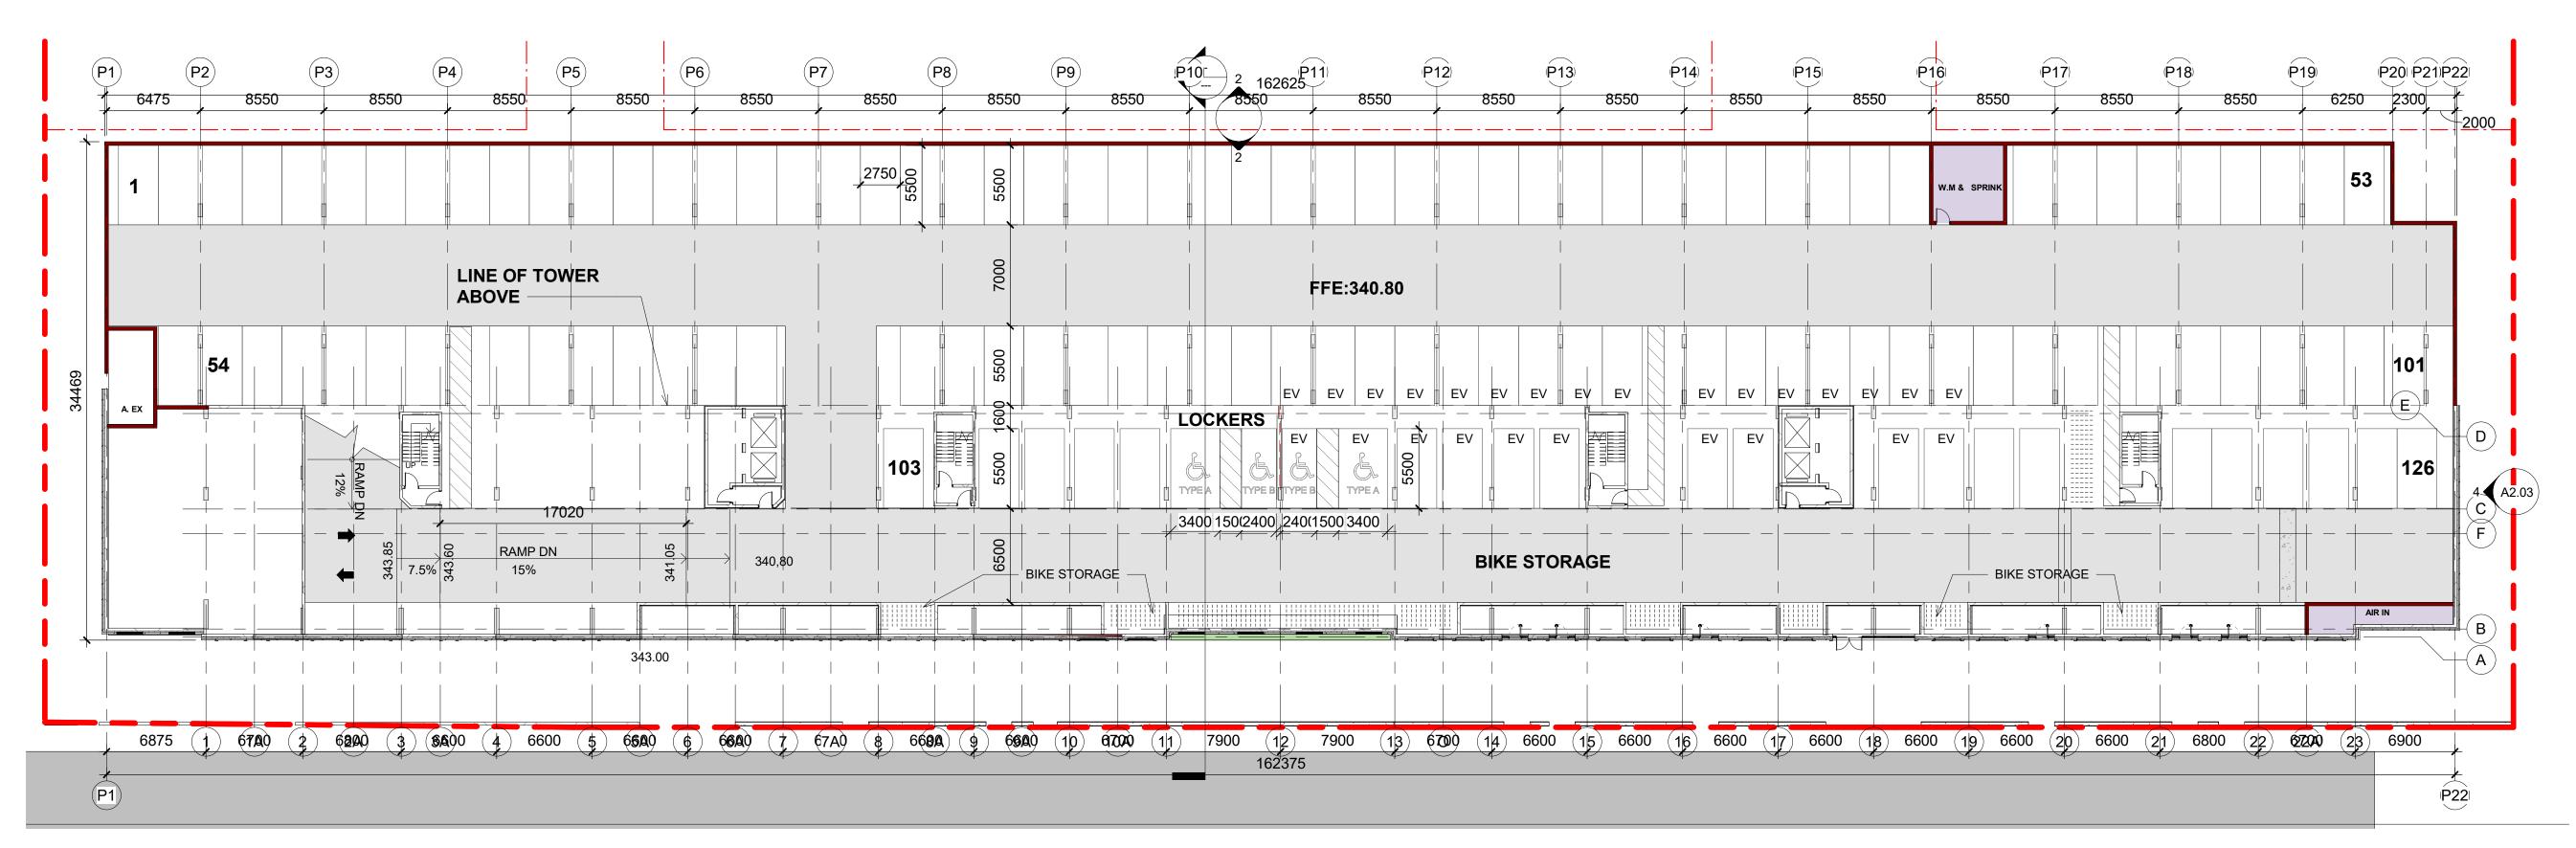

As indicated PROJECT NO.

21002

1 BASEMENT FLOOR
A1.01 1:250

**Broadview Architect Inc.** 

10 Four Seasons Place, Suite 1000 Toronto, ON., M9B 6H7

Tel: 416.938.0399 www.broadviewarch.com

| NO. | ISSUED FOR | DATE         |
|-----|------------|--------------|
| 2   | ZBA/OPA    | Feb 7, 2022  |
| 3   | ZBA/OPA    | Apr 14, 2023 |

## 1166\_1204 GORDON STREET RESIDENTIAL DEVELOPMENT

1166\_1204 GORDON STREET, GUELPH, ONTARIO

HEET NAME

APARTMENT UNDERGROUND PARKING LEVEL

| START DATE  | Feb 2021 |
|-------------|----------|
| DRAWN BY    | НС       |
| CHECKED BY  |          |
| SCALE       | 1 : 250  |
| PROJECT NO. | 21002    |
|             |          |