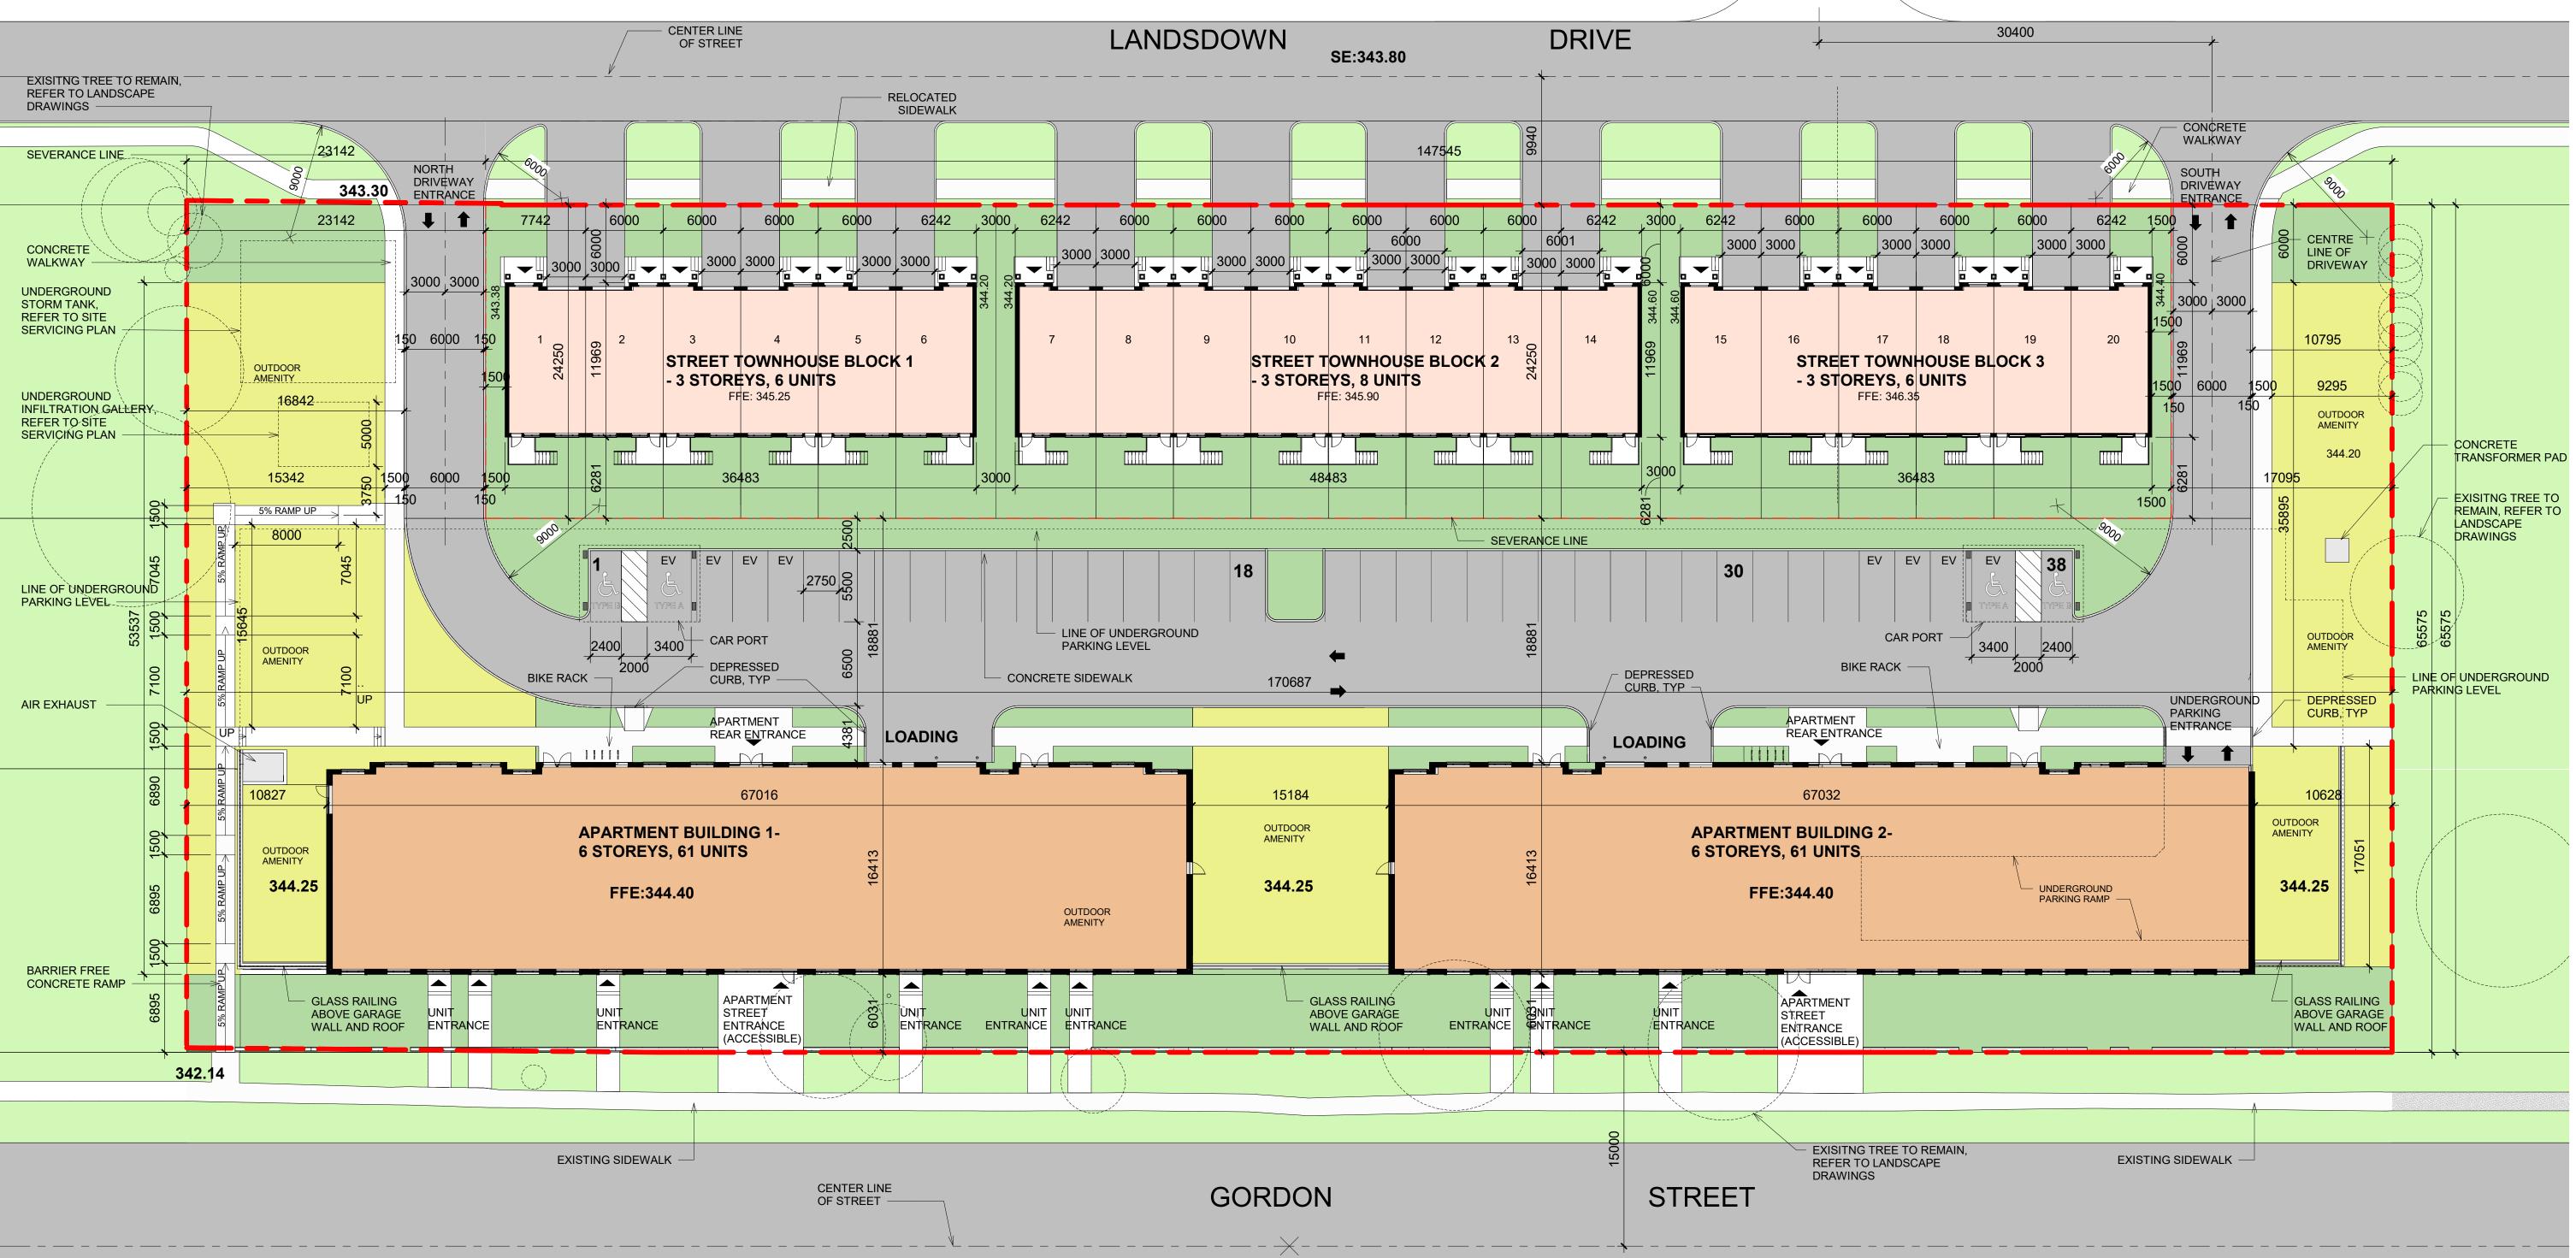

SE:341.45

| PROJECT STATISTICS                                                                             | ZONING COMPL        | IAN |
|------------------------------------------------------------------------------------------------|---------------------|-----|
| THIS SITE PLAN DEVELOPMENT AND ZONING<br>INFORMATION IS BASED ON ZONING BY-LAW<br>(1995)-14864 | TOWNHOUSE           |     |
| PROPERTY LEGAL DESCRIPTION                                                                     | (R.3B)              |     |
| LEGAL DESCRIPTION: PART OF LOT 5,<br>CONCESSION 8, CITY OF GUELPH, COUNTY OF<br>WELLINGTON.    | APARTMENT<br>(R.4B) |     |
| ZONING CLASSIFICATION                                                                          | ( ),                |     |
| CURRENT: R.1B                                                                                  |                     |     |
| PROPOSED: R.3B STREET TOWNHOUSE                                                                |                     |     |
| R.4B HIGH DENSITY APARTMENT                                                                    |                     |     |
| SITE AREA                                                                                      |                     |     |
| TOWNHOUSE: 3,162M <sup>2</sup>                                                                 |                     |     |
| APARTMENT: 8,030M <sup>2</sup>                                                                 |                     |     |
| TOTAL: 11,192M <sup>2</sup> , 2.766 ACRE                                                       |                     |     |

| ZONING COMPLI,      | ANCE     | DENSITY                     | LOT AREA          | LOT FRONTAGE | FRONT YARD | SIDE YARD   | REAR YARD   | BUILDING<br>COVERAGE | FLOOR SPACE<br>INDEX & GFA       | BUILDING<br>HEIGHT | ANGULAR<br>PLANE | BUILDING<br>DISTANCE | COMMON<br>AMENITY AREA      | LANDSCAPE<br>AREA            | PARKING<br>SPACE | DRIVEWAY<br>WIDTH               | APARTMENT UNIT | МІХ |        |
|---------------------|----------|-----------------------------|-------------------|--------------|------------|-------------|-------------|----------------------|----------------------------------|--------------------|------------------|----------------------|-----------------------------|------------------------------|------------------|---------------------------------|----------------|-----|--------|
| TOWNHOUSE           | REQUIRED | -                           | MIN<br>180M²/UNIT | MIN 6M       | MIN 6M     | MIN 1.5M    | MIN 7.5M    | MAX 50%              | -                                | MAX 3<br>STOREYS   | 45°              | -                    | -                           | 1,106.7 M² (35%<br>LOT AREA) | MIN 20 (1/UNIT)  | MAX 3M (HALF OF LOT<br>FRONTAGE | 1 BEDROOM      | 33  | 27.05% |
| (R.3B)              | PROVIDED | 20 UNITS<br>(63.3 UNITS/HA) | 145.5M²/UNIT      | MIN 6M       | 6M         | MIN. 1.5M   | 6.28M       | 46.5%                | -                                | 3 STOREYS          | 37.4°            | 3M                   | -                           | 1,226M² (38.7%<br>LOT AREA)  | 40 (2/UNIT)      | 3.0M                            | 2 BEDROOM      | 55  | 45.08% |
| APARTMENT<br>(R.4B) | REQUIRED | 120 UNITS<br>(150 UNITS/HA) | 650M <sup>2</sup> | MIN 15M      | MIN 6M     | MIN 10.325M | MIN 10.325M | -                    | MAX 1.50<br>(GFA 11,826M²)       | MAX 10<br>STOREYS  | 45°              | MIN 15M              | 2,640M <sup>2</sup> *       | 3,212 M² (40%<br>LOT AREA)   | MIN 158 **       | MIN 6.5M-7.0M                   | 3 BEDROOM      | 25  | 20.49% |
| (R.4D)              | PROVIDED | 122 UNITS<br>(152 UNITS/HA) | 7,884M²           | 170.7M       | 6M         | 10.628M     | 18.881M     | -                    | 1.57<br>(12,568 M <sup>2</sup> ) | 6 STOREYS          | 47.6°            | 15M                  | 2,060M <sup>2</sup> (78.0%) | 3,771M² (46.96%<br>LOT AREA) | 162              | 6.5M-7.0M                       | 4 BEDROOM      | 9   | 7.38%  |
|                     |          |                             |                   |              |            |             |             |                      |                                  |                    |                  |                      |                             | * REQUIRED APAR              |                  |                                 | TOTAL          | 122 | 100%   |
|                     |          |                             |                   |              |            |             |             |                      |                                  |                    |                  |                      |                             | REQUIRED APAR                |                  |                                 |                |     |        |

CALCULATION: FOR ADDITIONAL UNITS.

DRIVEWAY

REGULAR PARKING SPACE: 2.75Mx5.5M. BARRIER FREE PARKING SPACE: 3.4Mx5.5M FOR TYPE A, AND 2.4Mx5.5M FOR TYPE B, WITH 1.5M WIDE AISLE

\*\* REQUIRED APARTMENT PARKING SPACE CALCULATION: 1.5 PARKING SPACE PER UNIT FOR THE FIRST 20 UNITS AND 1.25 PARKING SPACE PER UNIT IN ADDITION TO 20 UNITS, INCLUDING 20% VISITOR PARKING SPACES.

30 M<sup>2</sup> PER UNIT FOR FIRST 20 UNITS AND 20M<sup>2</sup> PER UNIT

| RTMENT COMMON AMENITY AREA |  |
|----------------------------|--|
|                            |  |

THIS SITE PLAN IS BASED UPON AND MUST BE READ IN CONJUNCTION WITH THE TOPOGRAPHICAL PLAN OF SURVEY PREPARED BY <u>VAN HARTEN SURVEYING INC..</u> FILE NO. 27080-19, DATED FEBRUARY 21, 2021. BROADVIEW ARCHITECT INC. ACCEPTS NO RESPONSIBILITY FOR THE ACCURACY OR COMPLETENESS OF THE DATA SUPPLIED AND SUCH DATA IS NOT INCLUDED UNDER SEALS OF CERTIFICATION, IF ANY