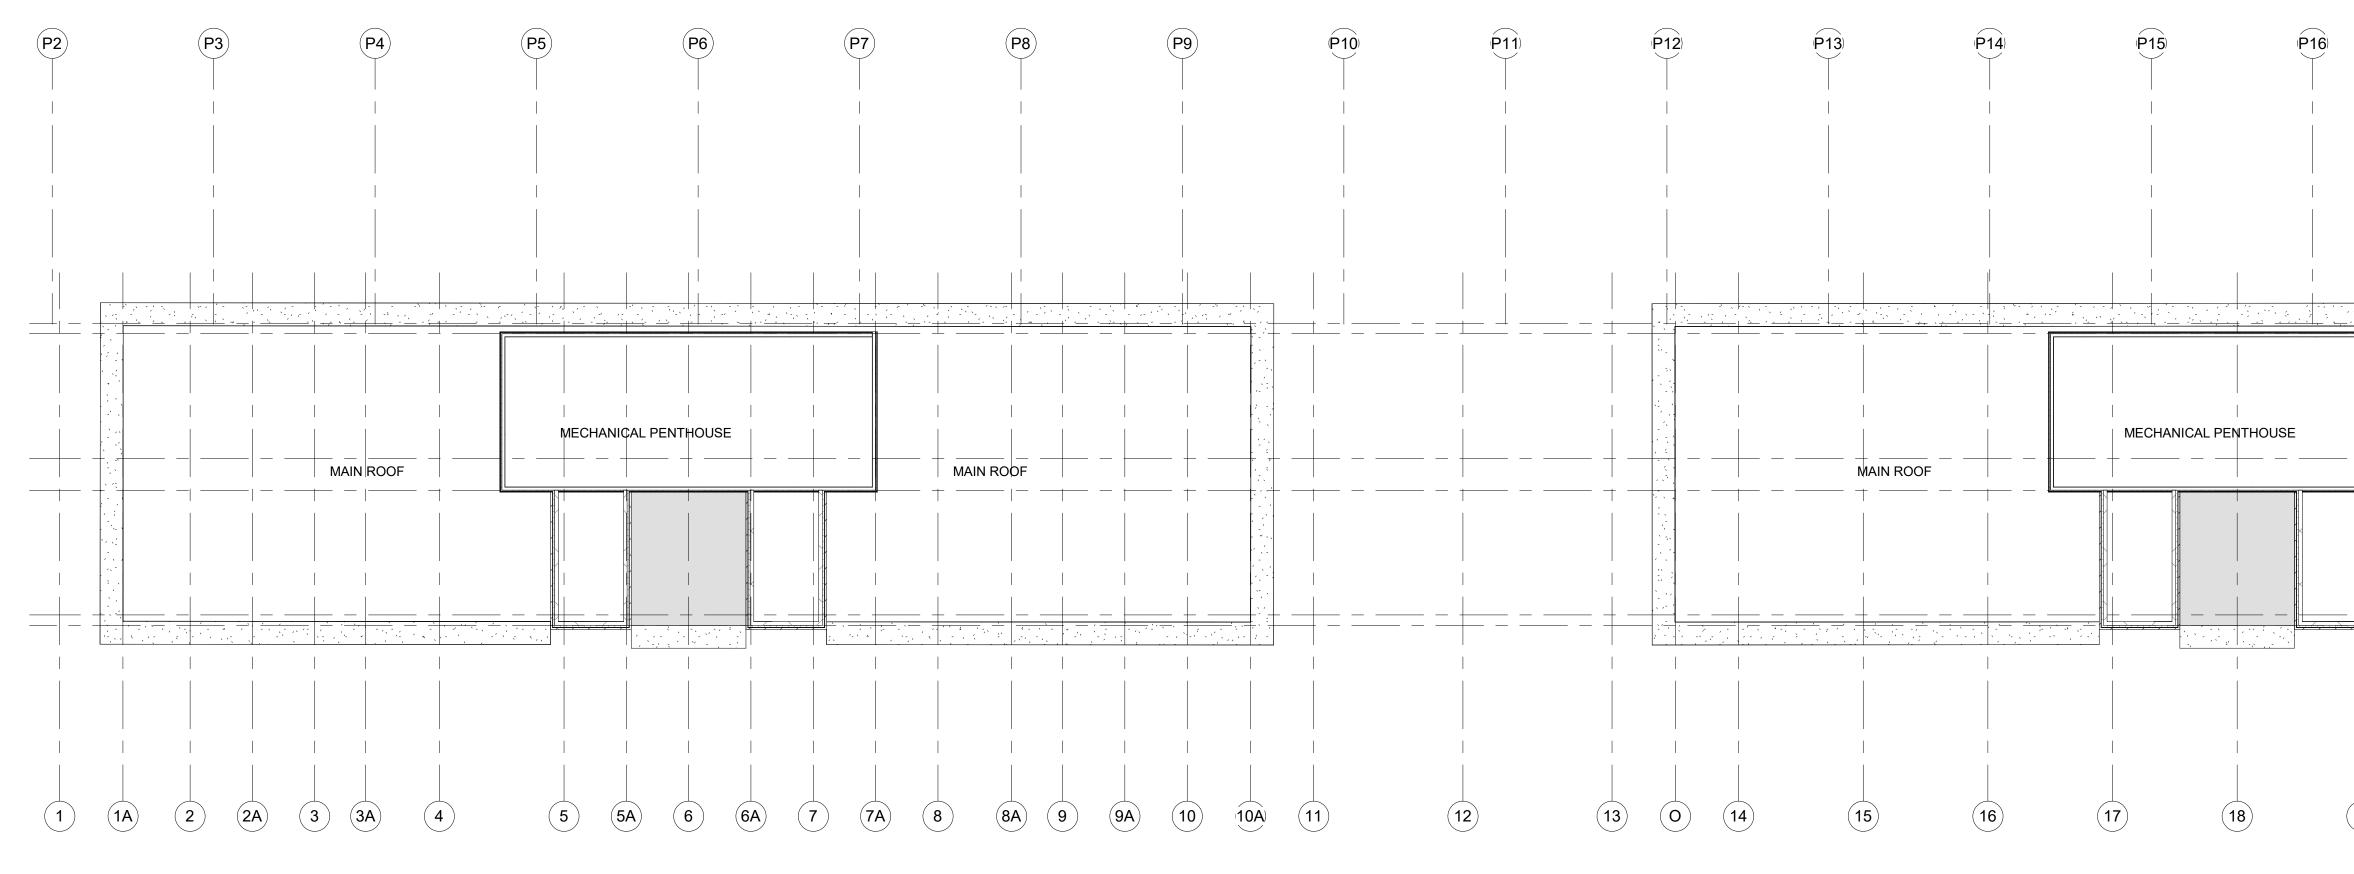

PLANS START DATE Feb 2021 DRAWN BY HC CHECKED BY HC SCALE 1: 200 PROJECT NO. 21002 DRAWING A1003

1 MAIN ROOF DECK A1.05 1 : 200

APARTMENT BUILDINGS VIEW FROM GORDON STREET

| STF               | 4 GORDON<br>REET<br>ENTIAL          |
|-------------------|-------------------------------------|
| DEVEL             | OPMENT                              |
| STREET            | 4 GORDON<br>, GUELPH,<br>FARIO      |
| BUILDIN<br>FROM ( | TMENT<br>IGS VIEW<br>GORDON<br>REET |
| START DATE        | Feb 2021                            |