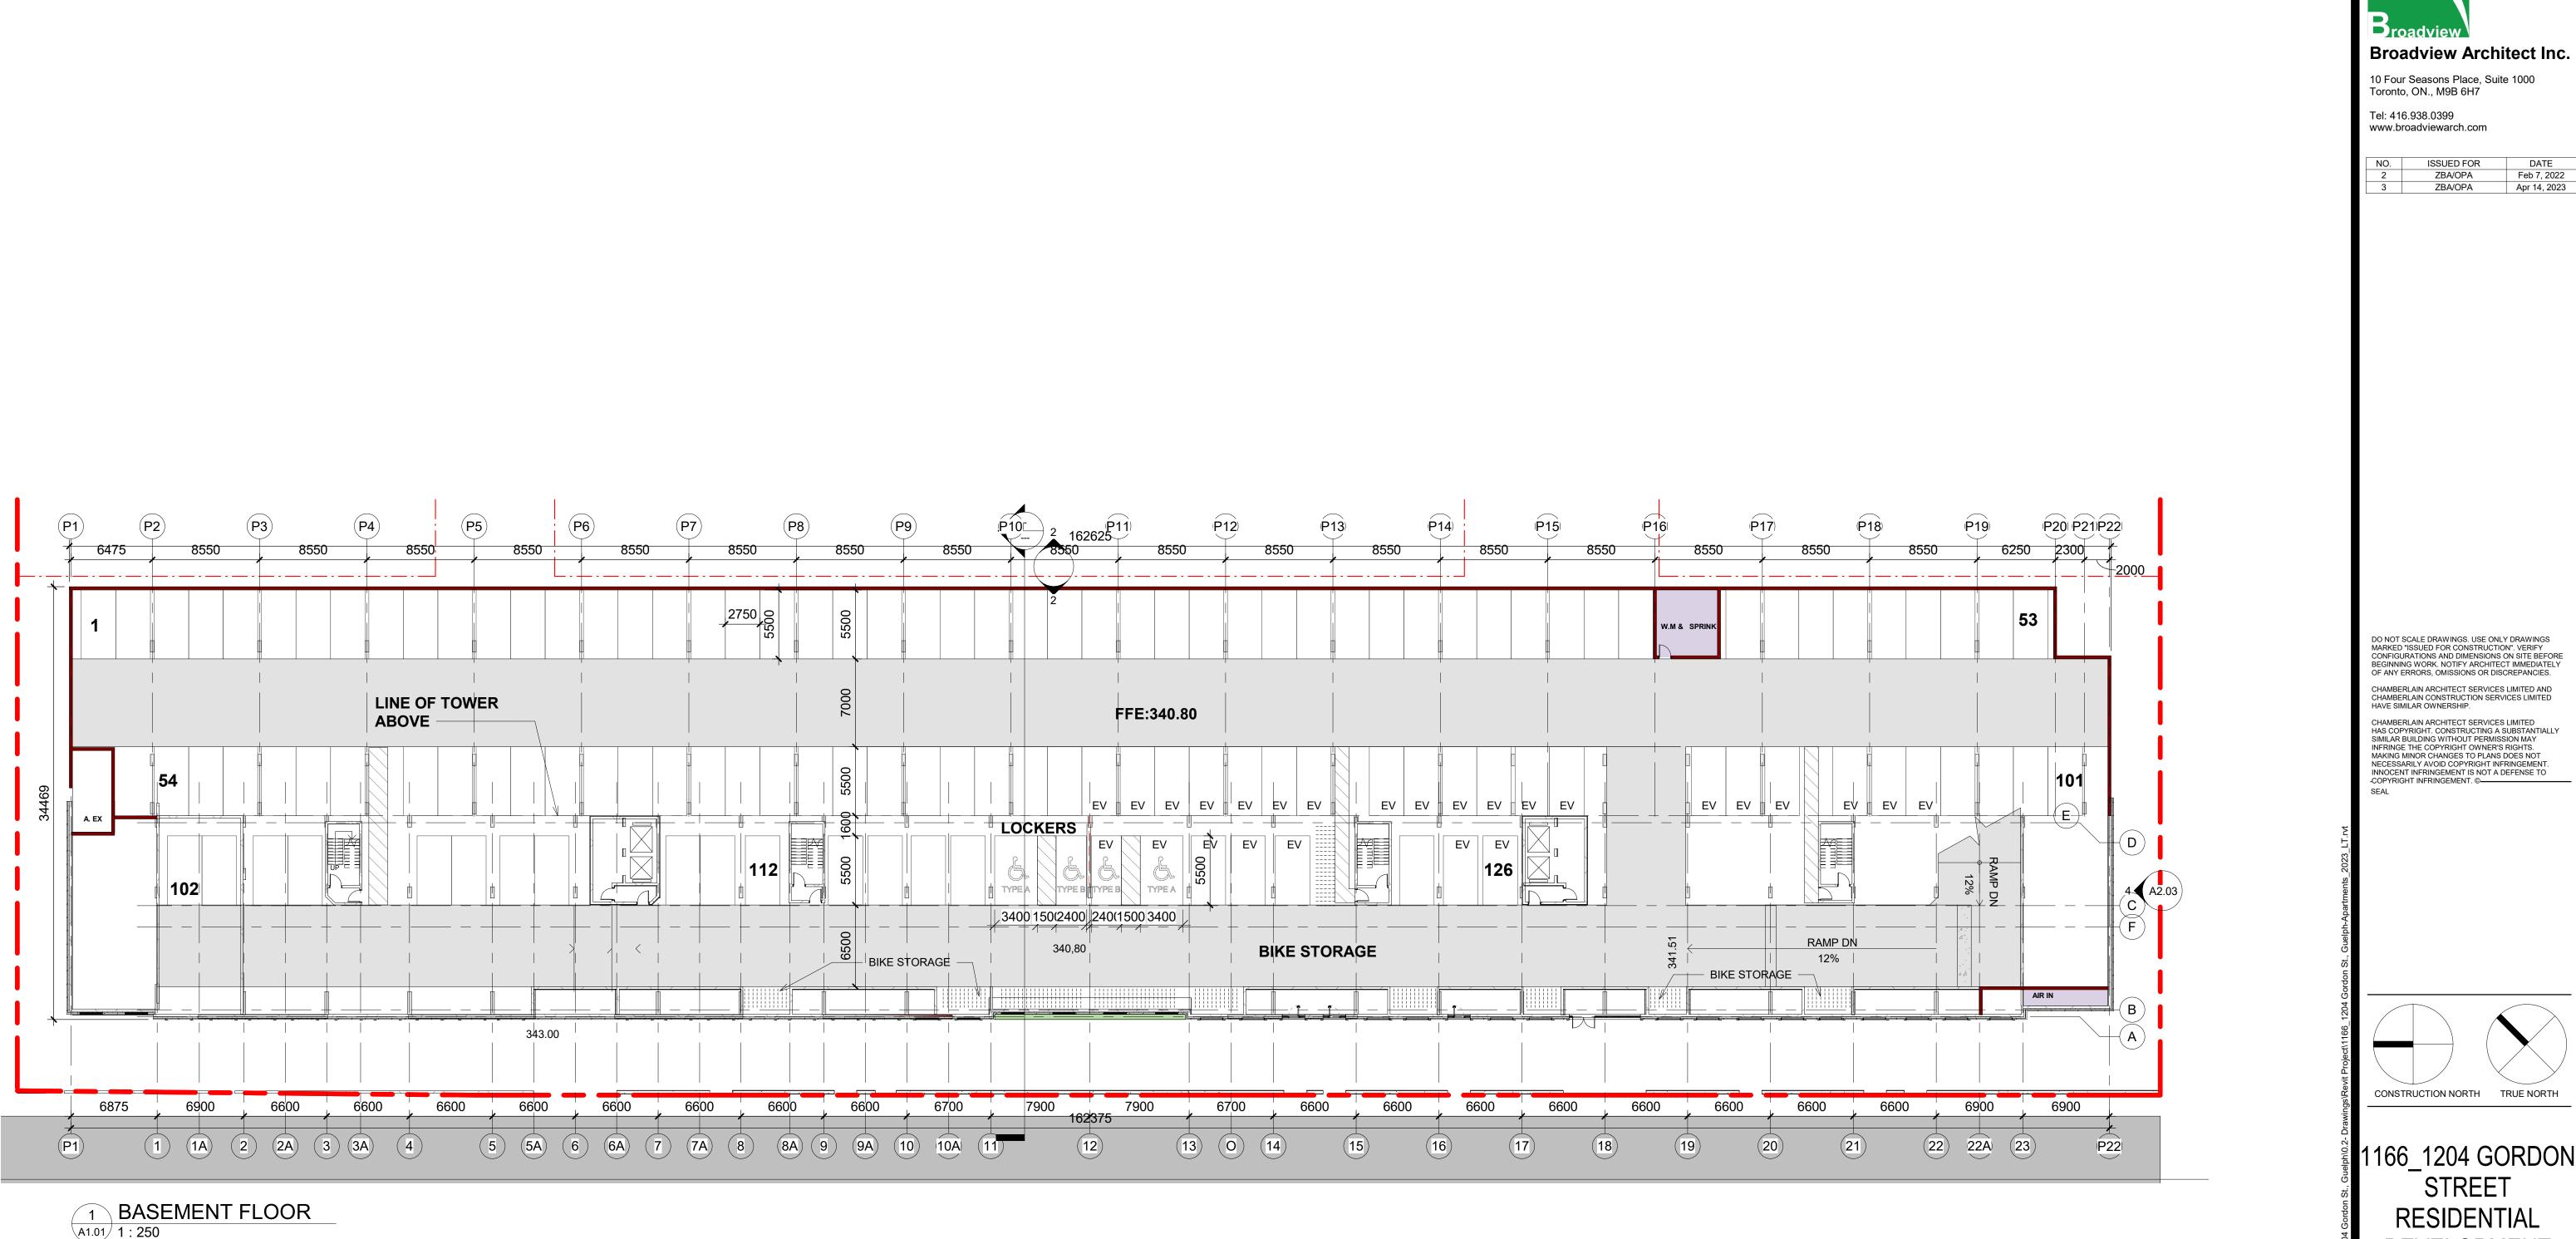

NO.ISSUED FOR2ZBA/OPA

DATE Feb 7, 2022 Apr 14, 2023

1 GROUND FLOOR PLAN A1.02 1 : 200

|   |  | <br> |  | <br> |    | <br> |    |
|---|--|------|--|------|----|------|----|
| 2 |  |      |  |      | 30 |      | EV |

|             |           |                                                          | BIKE RACK                  |
|-------------|-----------|----------------------------------------------------------|----------------------------|
|             |           |                                                          | APARTMENT<br>REAR ENTRANCE |
|             |           |                                                          |                            |
|             |           | AMENITY                                                  | MOV<br>344.40              |
|             |           | APARTMENT BUIL                                           |                            |
| TH-4BR      |           | ніпппі<br>ніпппі<br>TH-4BR<br>TH-4BR<br>TH-4BR<br>TH-4BR | TH-4BR                     |
| 342.40      |           | 342.00 342.00                                            | 341.85                     |
| 600 6700    | 7900 7900 | 6700 EXISTING SIDE 6600                                  | 6600 6600 6600             |
| 9A 10 10A 1 | 1 (12)    | 13 0 14 15 16                                            | ) 17 18                    |