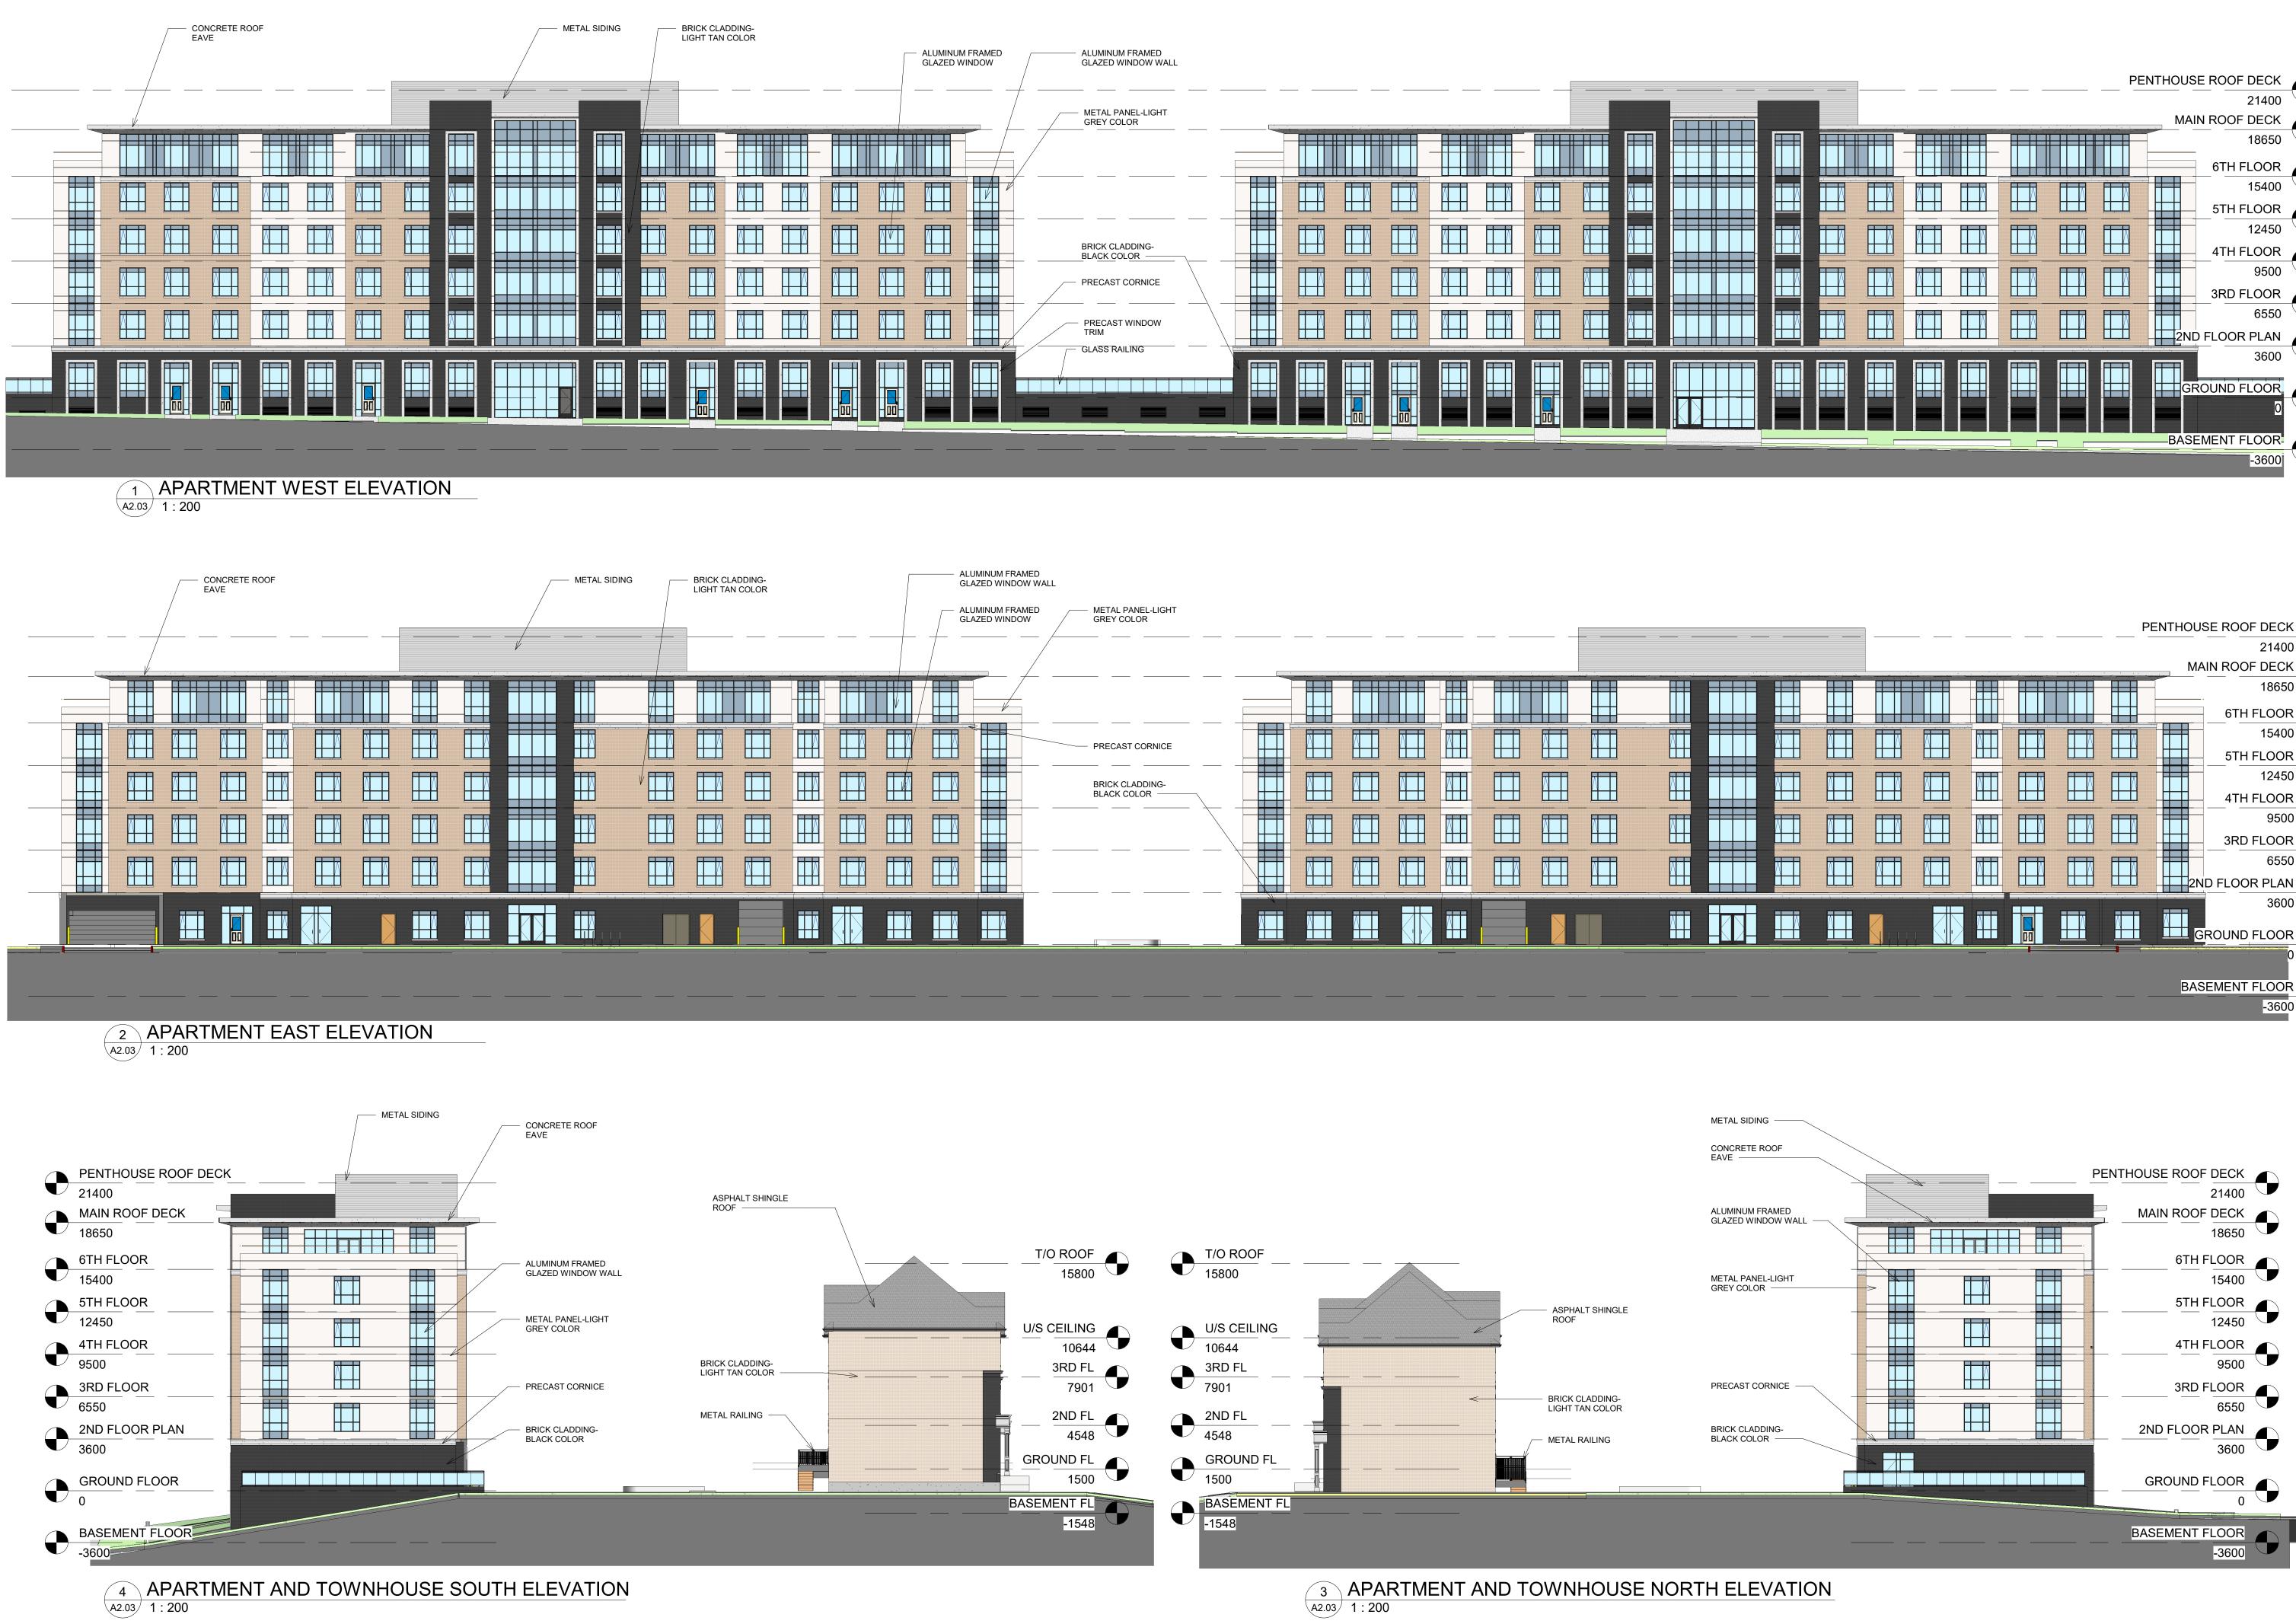

| ALUMINUM FRAMED<br>GLAZED WINDOW | ALUMINUM FRAMED<br>GLAZED WINDOW WALL |        |                |
|----------------------------------|---------------------------------------|--------|----------------|
|                                  |                                       | PENTHO |                |
|                                  | / METAL PANEL-LIGHT                   |        | 21400          |
|                                  | GREY COLOR                            |        |                |
|                                  |                                       |        | 18650          |
|                                  |                                       |        | 6TH FLOOR      |
|                                  |                                       |        |                |
|                                  |                                       |        | 5TH FLOOR      |
|                                  | BRICK CLADDING-                       |        | 12450          |
|                                  | BLACK COLOR                           |        | 4TH FLOOR      |
|                                  |                                       |        | 9500           |
|                                  |                                       |        | 3RD FLOOR      |
|                                  | PRECAST WINDOW                        |        |                |
|                                  |                                       |        | 2ND FLOOR PLAN |
|                                  | GLASS RAILING                         |        | 3600           |
|                                  |                                       |        | GROUND FLOOR   |
|                                  |                                       |        |                |
|                                  |                                       |        |                |
|                                  |                                       |        | BASEMENT FLOOR |
|                                  |                                       |        | -3600          |
|                                  |                                       |        |                |