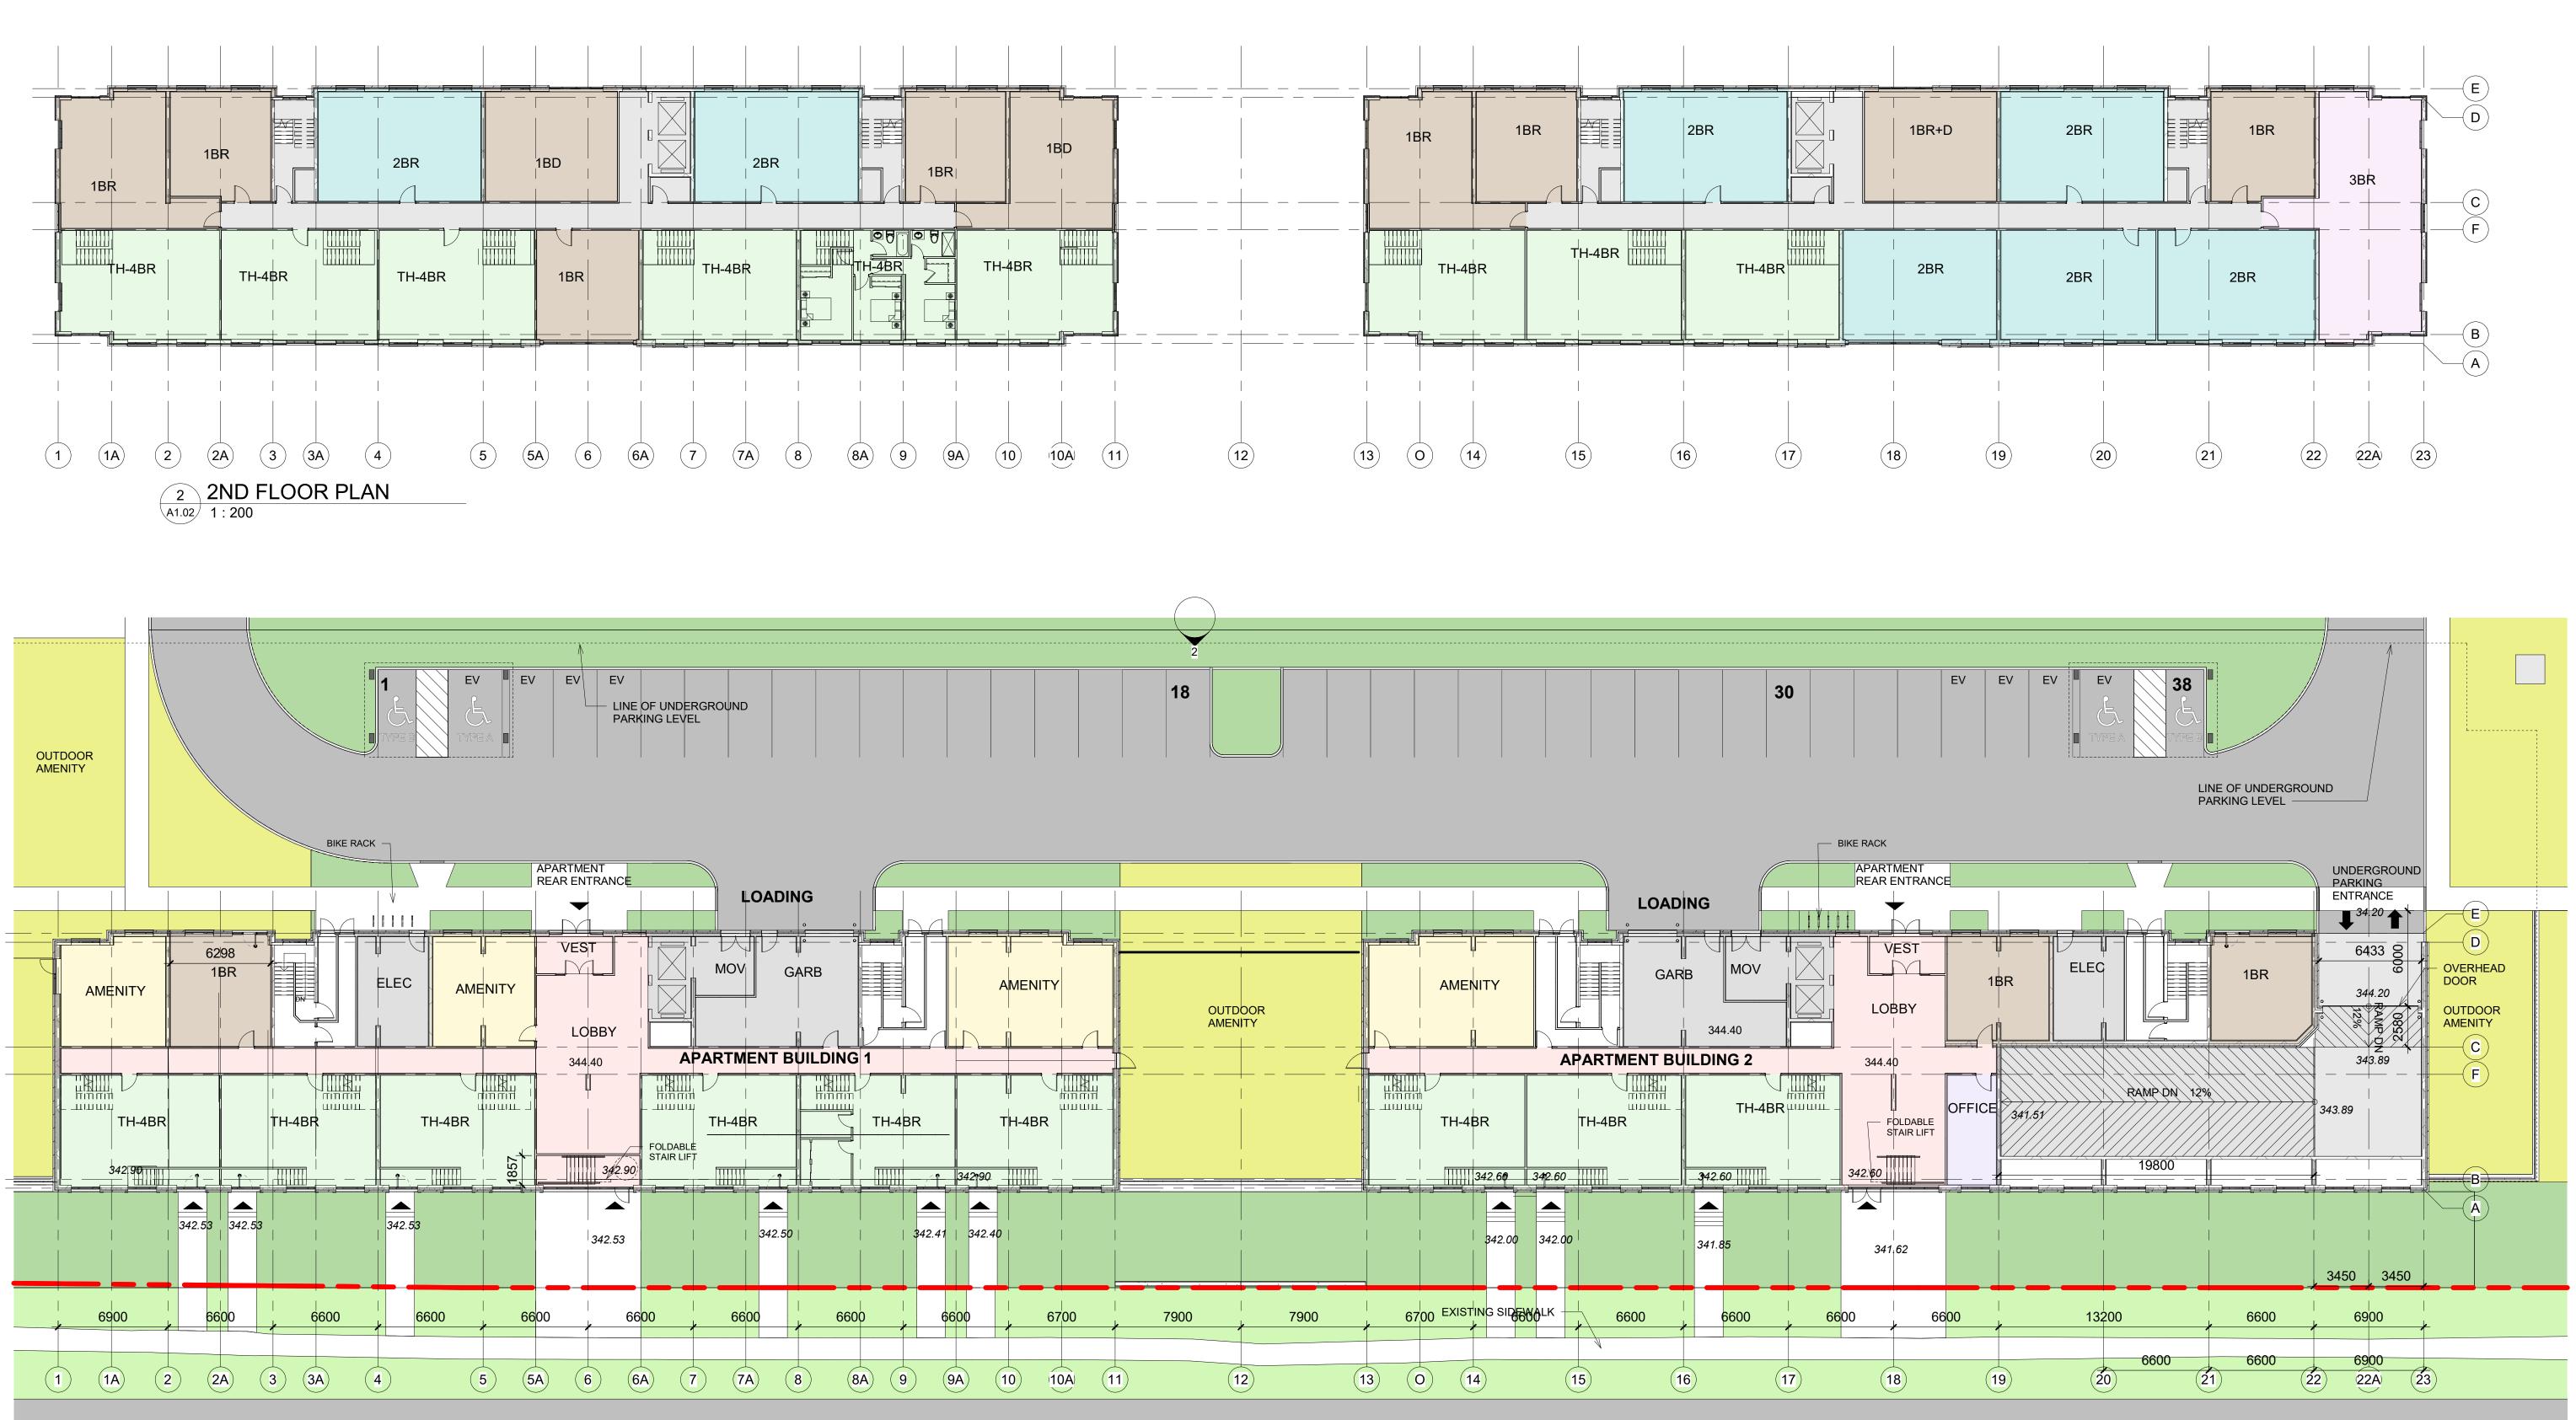

NO.ISSUED FOR2ZBA/OPA

DATE Feb 7, 2022 Apr 14, 2023

1 GROUND FLOOR PLAN A1.02 1 : 200

|   |  | <br> |  | <br> |    | <br> |    |
|---|--|------|--|------|----|------|----|
| 2 |  |      |  |      | 30 |      | EV |

|             |           |                                                          | BIKE RACK                  |
|-------------|-----------|----------------------------------------------------------|----------------------------|
|             |           |                                                          | APARTMENT<br>REAR ENTRANCE |
|             |           |                                                          |                            |
|             |           | AMENITY                                                  | MOV<br>344.40              |
|             |           | APARTMENT BUIL                                           |                            |
| TH-4BR      |           | ніпппі<br>ніпппі<br>TH-4BR<br>TH-4BR<br>TH-4BR<br>TH-4BR | TH-4BR                     |
| 342.40      |           | 342.00 342.00                                            | 341.85                     |
| 600 6700    | 7900 7900 | 6700 EXISTING SIDE 6600                                  | 6600 6600 6600             |
| 9A 10 10A 1 | 1 (12)    | 13 0 14 15 16                                            | ) 17 18                    |

## 1166\_1204 GORDON STREET RESIDENTIAL DEVELOPMENT 1166\_1204 GORDON STREET, GUELPH, ONTARIO

SHEET NAME APARTMENT **GROUND FLOOR** AND SECOND FLOOR PLANS

| START DATE  | Feb 2021 |
|-------------|----------|
| DRAWN BY    | HC       |
| CHECKED BY  |          |
| SCALE       | 1 : 200  |
| PROJECT NO. | 21002    |
| DRAWING     |          |
| A1          | .02      |