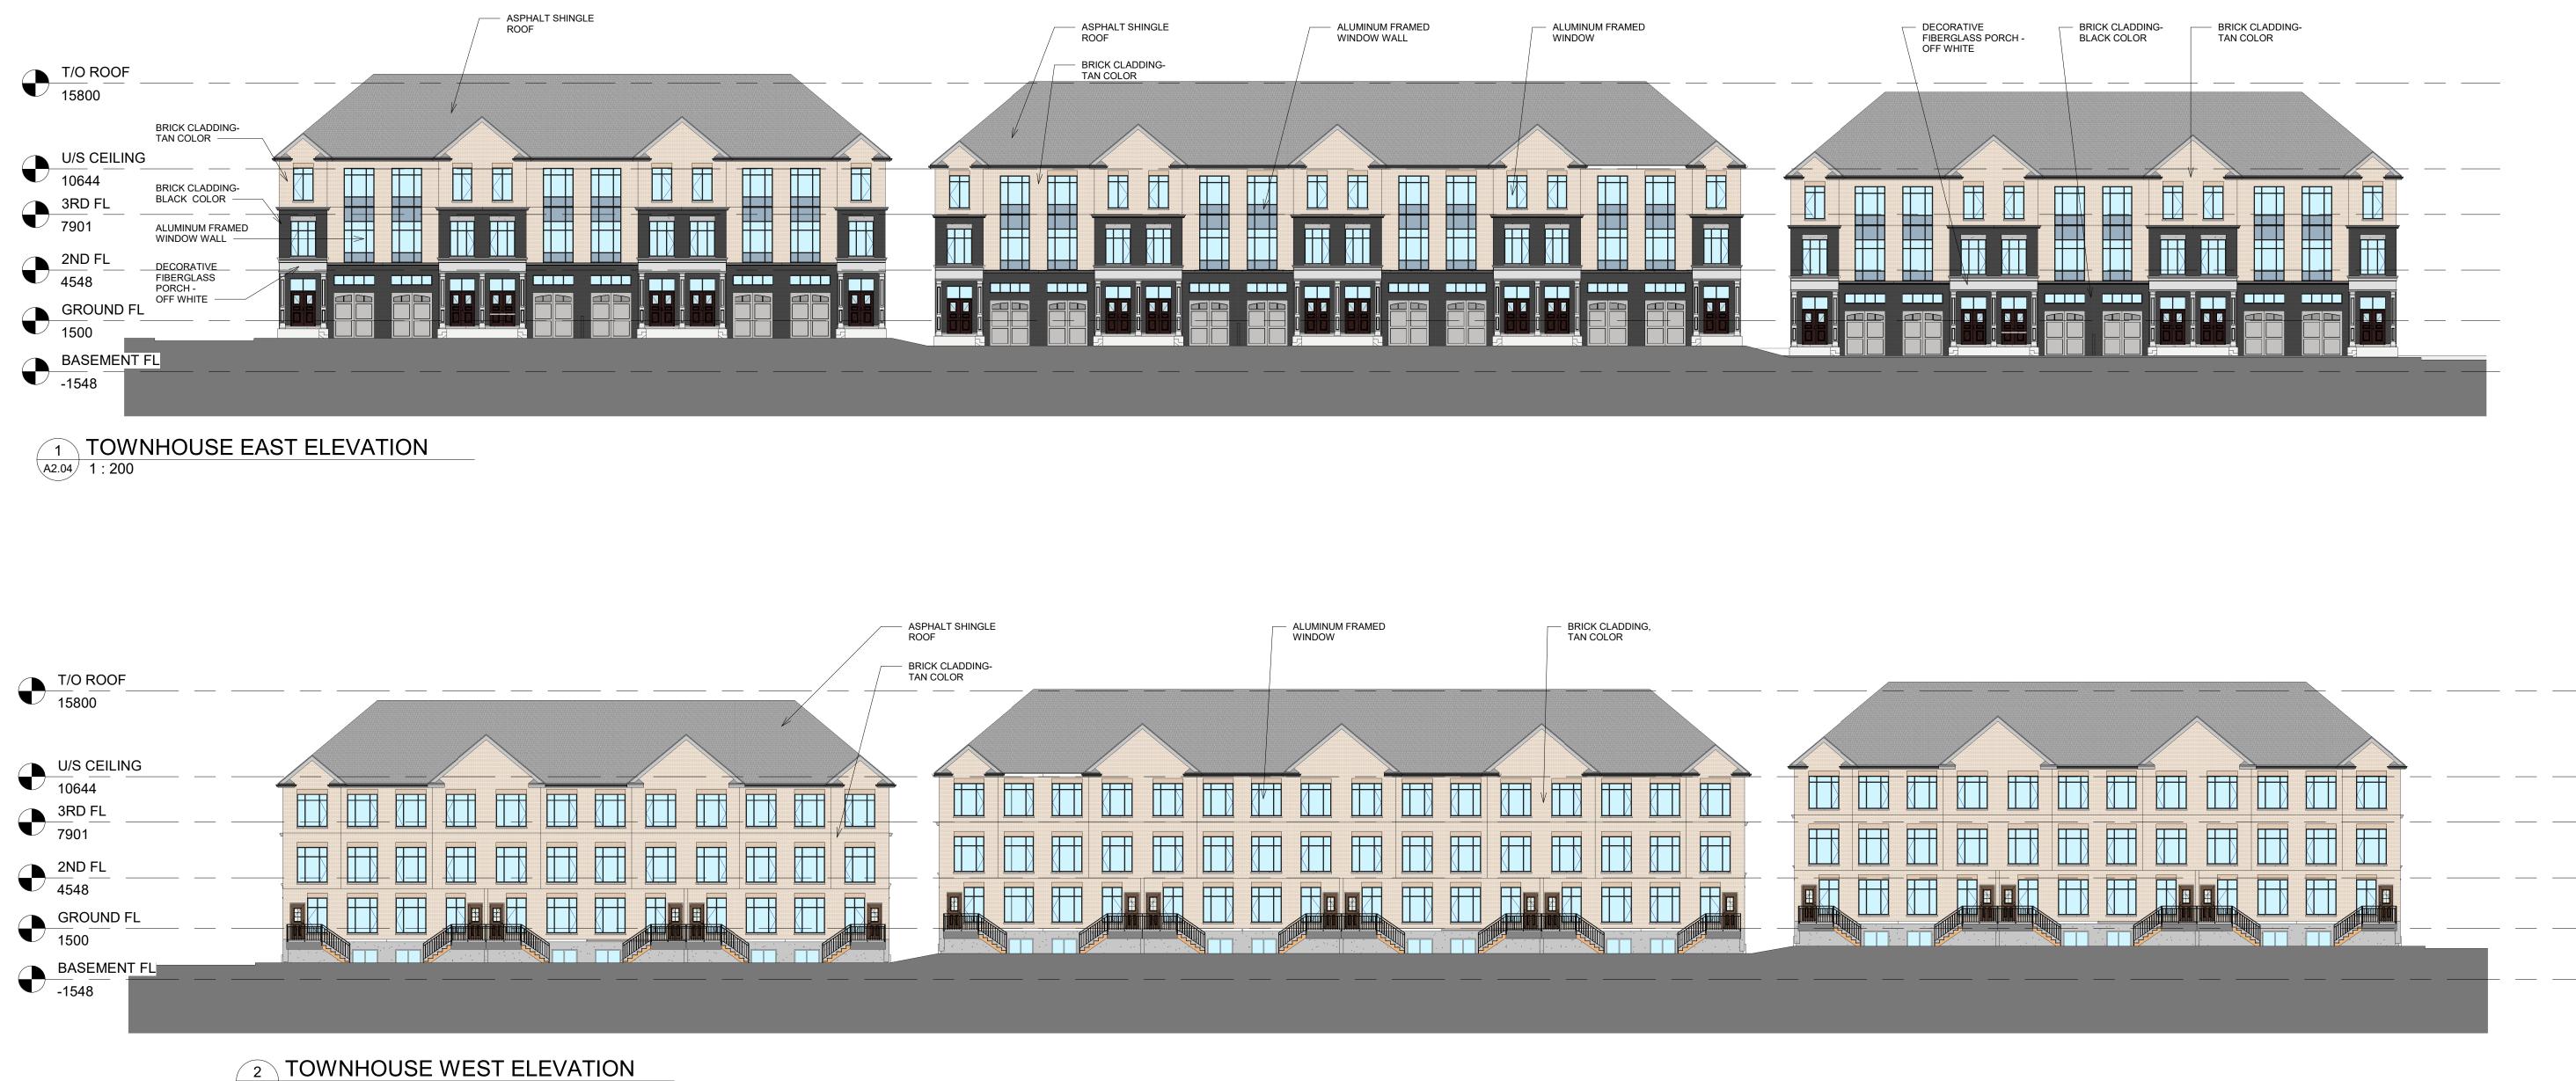

## 1166\_1204 GORDON STREET RESIDENTIAL DEVELOPMENT 1166\_1204 GORDON STREET, GUELPH, ONTARIO

SHEET NAME APARTMENT **GROUND FLOOR** AND SECOND FLOOR PLANS

| START DATE  | Feb 2021 |
|-------------|----------|
| DRAWN BY    | HC       |
| CHECKED BY  |          |
| SCALE       | 1 : 200  |
| PROJECT NO. | 21002    |
| DRAWING     |          |
| A1          | .02      |

PLANS START DATE Feb 2021 DRAWN BY HC CHECKED BY HC SCALE 1: 200 PROJECT NO. 21002 DRAWING A1003

1 MAIN ROOF DECK A1.05 1 : 200

APARTMENT BUILDINGS VIEW FROM GORDON STREET

| STF               | 4 GORDON<br>REET<br>ENTIAL          |
|-------------------|-------------------------------------|
| DEVEL             | OPMENT                              |
| STREET            | 4 GORDON<br>, GUELPH,<br>FARIO      |
| BUILDIN<br>FROM ( | TMENT<br>IGS VIEW<br>GORDON<br>REET |
| START DATE        | Feb 2021                            |