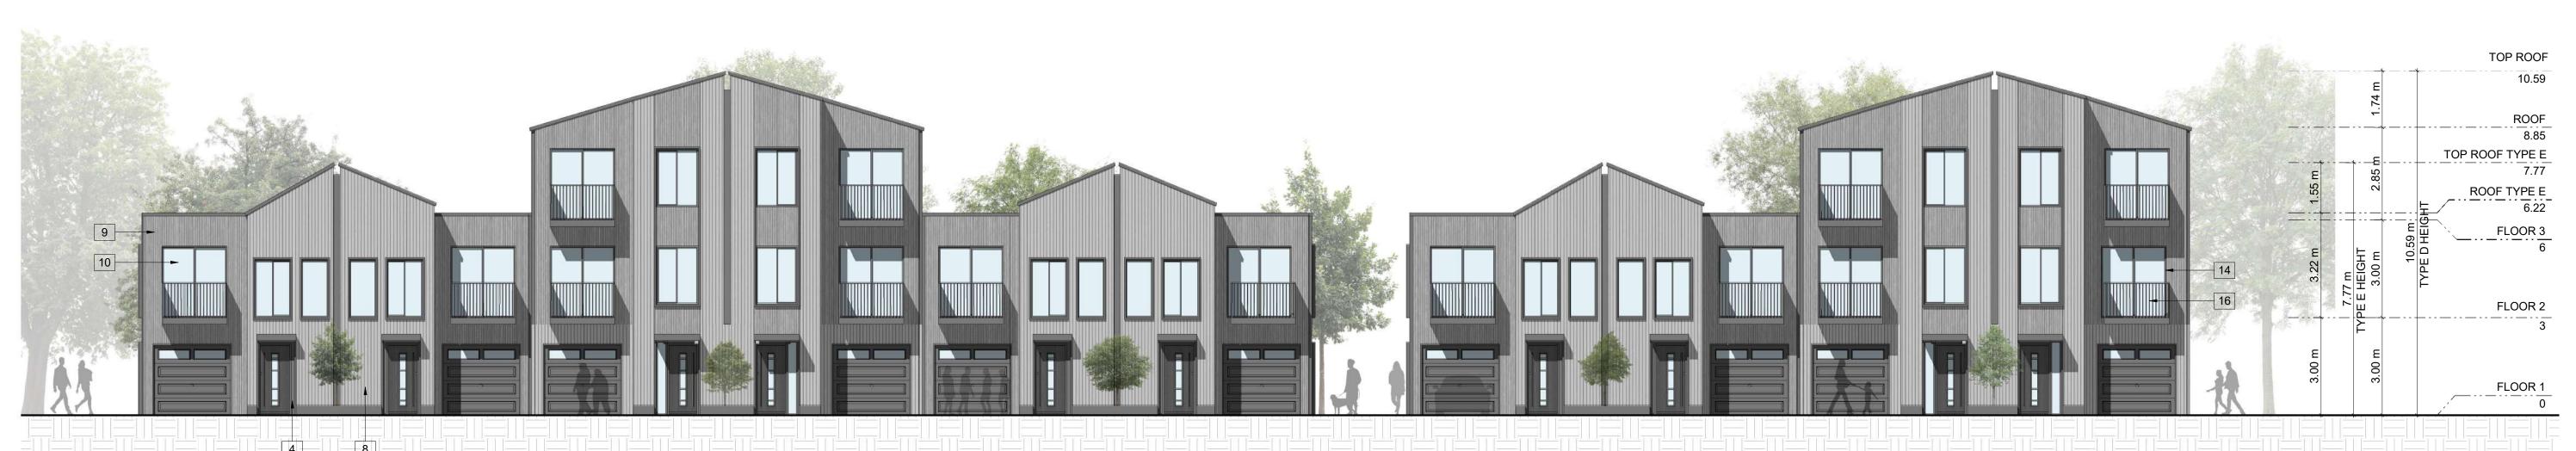

1 TH WEST ELEVATION - TYPE D - E RZ309 1:100

2 TH NORTH-WEST ELEVATION - TYPE D
RZ309 1:100

TURNER FLEISCHER

Turner Fleischer Arch

67 Lesmill Road Toronto, ON, M3B 2T8 T 416 425 2222 turnerfleischer.com

This drawing, as an instrument of service, is provided by and is the property of Turner Fleischer Architects Inc. The contractor must verify and accept responsibility for all dimensions and conditions on site and must notify Turner Fleischer Architects Inc. of any variations from the supplied information. This drawing is not to be scaled. The architect is not responsible for the accuracy of survey, structural, mechanical, electrical, etc., information shown on this drawing. Refer to the appropriate consultant's drawings before proceeding with the work. Construction must conform to all applicable codes and requirements of authorities having jurisdiction. The contractor working from drawings not specifically marked 'For Construction' must assume full responsibility and bear costs for any corrections or damages resulting from his work.

| EX | TERIOR FINISH LEGEND          |
|----|-------------------------------|
| 1  | BRICK - WHITE                 |
| 2  | BRICK - GREY                  |
| 3  | METAL PANEL - BROWN           |
| 4  | METAL PANEL - DARK GREY       |
| 5  | METAL PANEL - GREY            |
| 6  | METAL SIDING - WHITE          |
| 7  | METAL SIDING - GREY           |
| 8  | WOODEN PANEL - GREY           |
| 9  | WOODEN PANEL - DARK GREY      |
| 10 | CLEAR GLAZING                 |
| 11 | BALCONY GLAZING               |
| 12 | MASONRY - GREY                |
| 13 | MULLION - BROWN               |
| 14 | MULLION - DARK GREY           |
| 15 | RAILING - BROWN               |
| 16 | RAILING - GREY                |
| 17 | PRECAST CONCRETE - LIGHT GREY |
| 18 | METAL ROOF                    |
| 19 | SPANDREL                      |