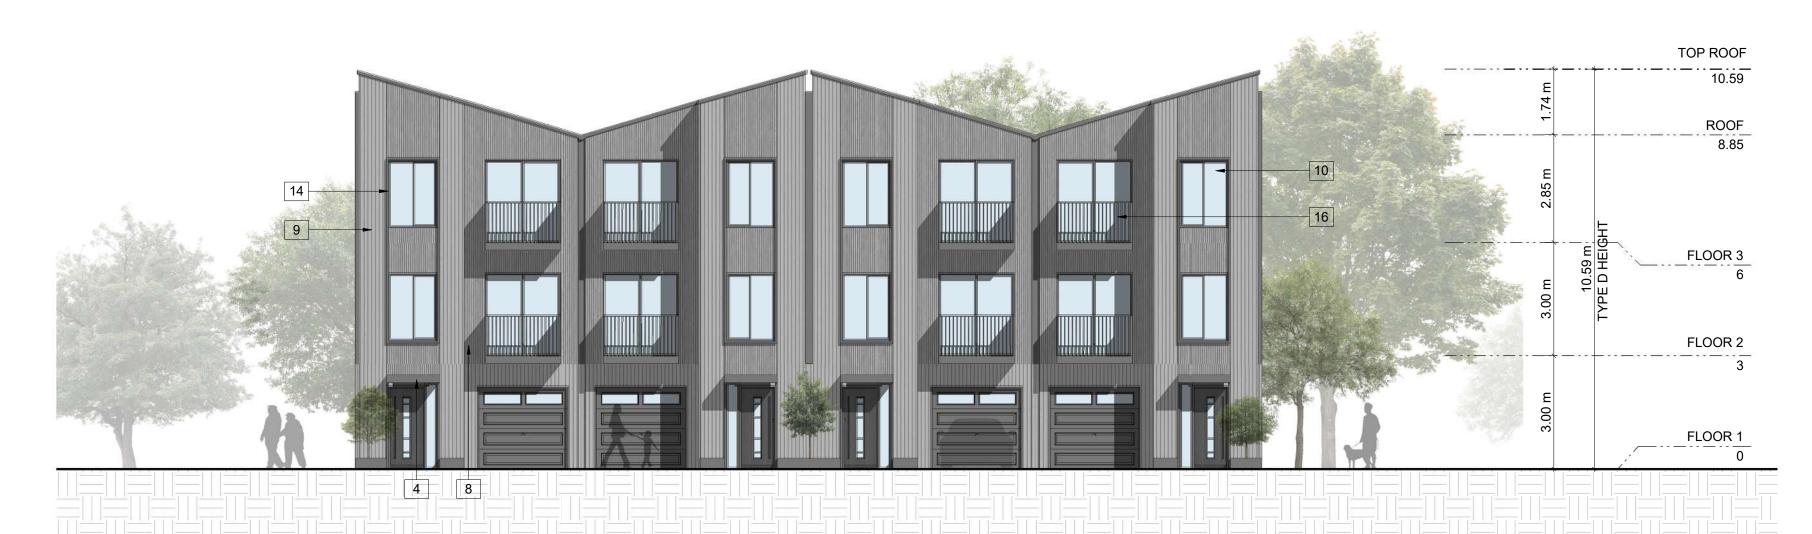

1 TH WEST ELEVATION - TYPE D - E RZ309 1:100

2 TH NORTH-WEST ELEVATION - TYPE D
RZ309 1:100

TURNER FLEISCHER

Turner Fleischer Arch

67 Lesmill Road Toronto, ON, M3B 2T8 T 416 425 2222 turnerfleischer.com

This drawing, as an instrument of service, is provided by and is the property of Turner Fleischer Architects Inc. The contractor must verify and accept responsibility for all dimensions and conditions on site and must notify Turner Fleischer Architects Inc. of any variations from the supplied information. This drawing is not to be scaled. The architect is not responsible for the accuracy of survey, structural, mechanical, electrical, etc., information shown on this drawing. Refer to the appropriate consultant's drawings before proceeding with the work. Construction must conform to all applicable codes and requirements of authorities having jurisdiction. The contractor working from drawings not specifically marked 'For Construction' must assume full responsibility and bear costs for any corrections or damages resulting from his work.

| EX | TERIOR FINISH LEGEND          |
|----|-------------------------------|
| 1  | BRICK - WHITE                 |
| 2  | BRICK - GREY                  |
| 3  | METAL PANEL - BROWN           |
| 4  | METAL PANEL - DARK GREY       |
| 5  | METAL PANEL - GREY            |
| 6  | METAL SIDING - WHITE          |
| 7  | METAL SIDING - GREY           |
| 8  | WOODEN PANEL - GREY           |
| 9  | WOODEN PANEL - DARK GREY      |
| 10 | CLEAR GLAZING                 |
| 11 | BALCONY GLAZING               |
| 12 | MASONRY - GREY                |
| 13 | MULLION - BROWN               |
| 14 | MULLION - DARK GREY           |
| 15 | RAILING - BROWN               |
| 16 | RAILING - GREY                |
| 17 | PRECAST CONCRETE - LIGHT GREY |
| 18 | METAL ROOF                    |
| 19 | SPANDREL                      |