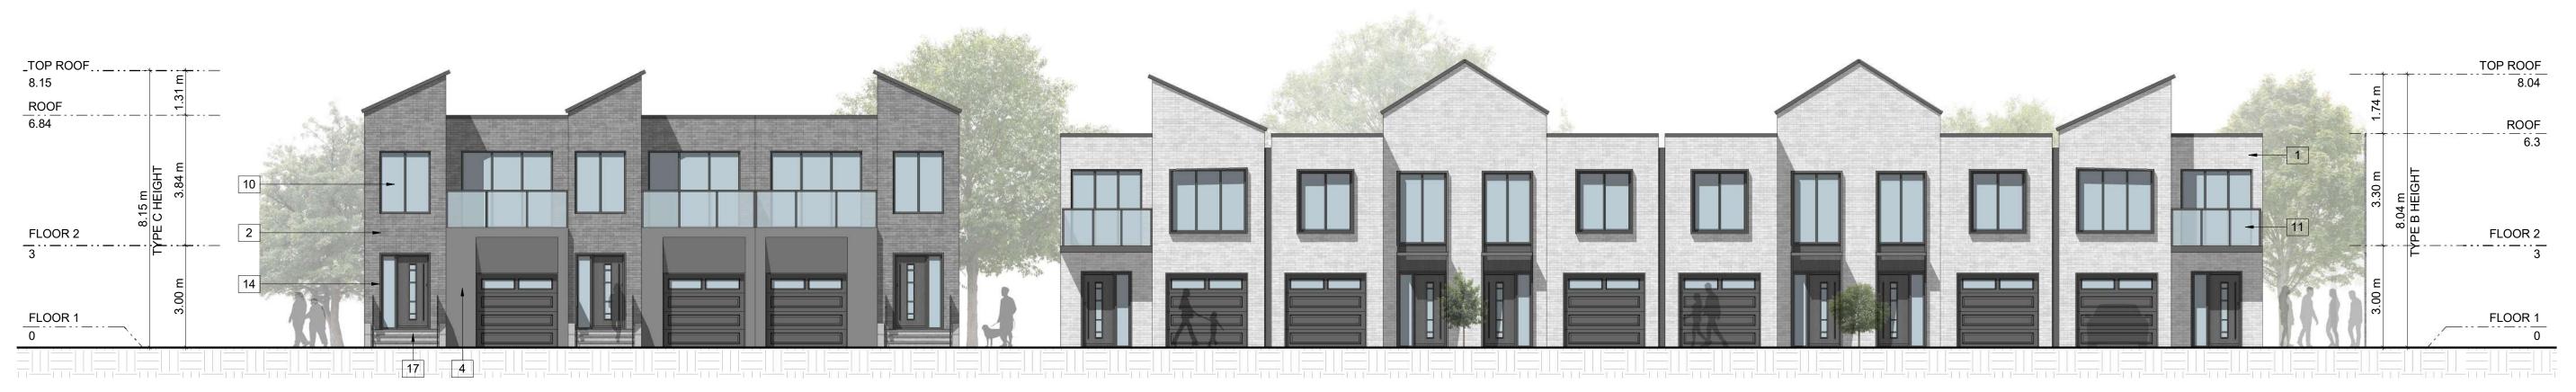

2 TH WEST ELEVATION - TYPE B - C
RZ308 1: 100

TURNER FLEISCHER

> 67 Lesmill Road Toronto, ON, M3B 2T8 T 416 425 2222 turnerfleischer.com

This drawing, as an instrument of service, is provided by and is the property of Turner Fleischer Architects Inc. The contractor must verify and accept responsibility for all dimensions and conditions on site and must notify Turner Fleischer Architects Inc. of any variations from the supplied information. This drawing is not to be scaled. The architect is not responsible for the accuracy of survey, structural, mechanical, electrical, etc., information shown on this drawing. Refer to the appropriate consultant's drawings before proceeding with the work. Construction must conform to all applicable codes and requirements of authorities having jurisdiction. The contractor working from drawings not specifically marked 'For Construction' must assume full responsibility and bear costs for any corrections or damages resulting from his work.

| EXT | TERIOR FINISH LEGEND          |
|-----|-------------------------------|
| 1   | BRICK - WHITE                 |
| 2   | BRICK - GREY                  |
| 3   | METAL PANEL - BROWN           |
| 4   | METAL PANEL - DARK GREY       |
| 5   | METAL PANEL - GREY            |
| 6   | METAL SIDING - WHITE          |
| 7   | METAL SIDING - GREY           |
| 8   | WOODEN PANEL - GREY           |
| 9   | WOODEN PANEL - DARK GREY      |
| 10  | CLEAR GLAZING                 |
| 11  | BALCONY GLAZING               |
| 12  | MASONRY - GREY                |
| 13  | MULLION - BROWN               |
| 14  | MULLION - DARK GREY           |
| 15  | RAILING - BROWN               |
| 16  | RAILING - GREY                |
| 17  | PRECAST CONCRETE - LIGHT GREY |
|     |                               |

18 METAL ROOF
19 SPANDREL

TERCOT

COMMUNITIES

Guelph Watson Holdings Inc.

115 WATSON PARKWAY, GUELPH, ON

**ELEVATIONS** 

ELEVATIONS

PROJECT NO.
22.028FS
PROJECT DATE
2023-10-23
DRAWN BY
VVA
CHECKED BY
AYU
SCALE
As indicated