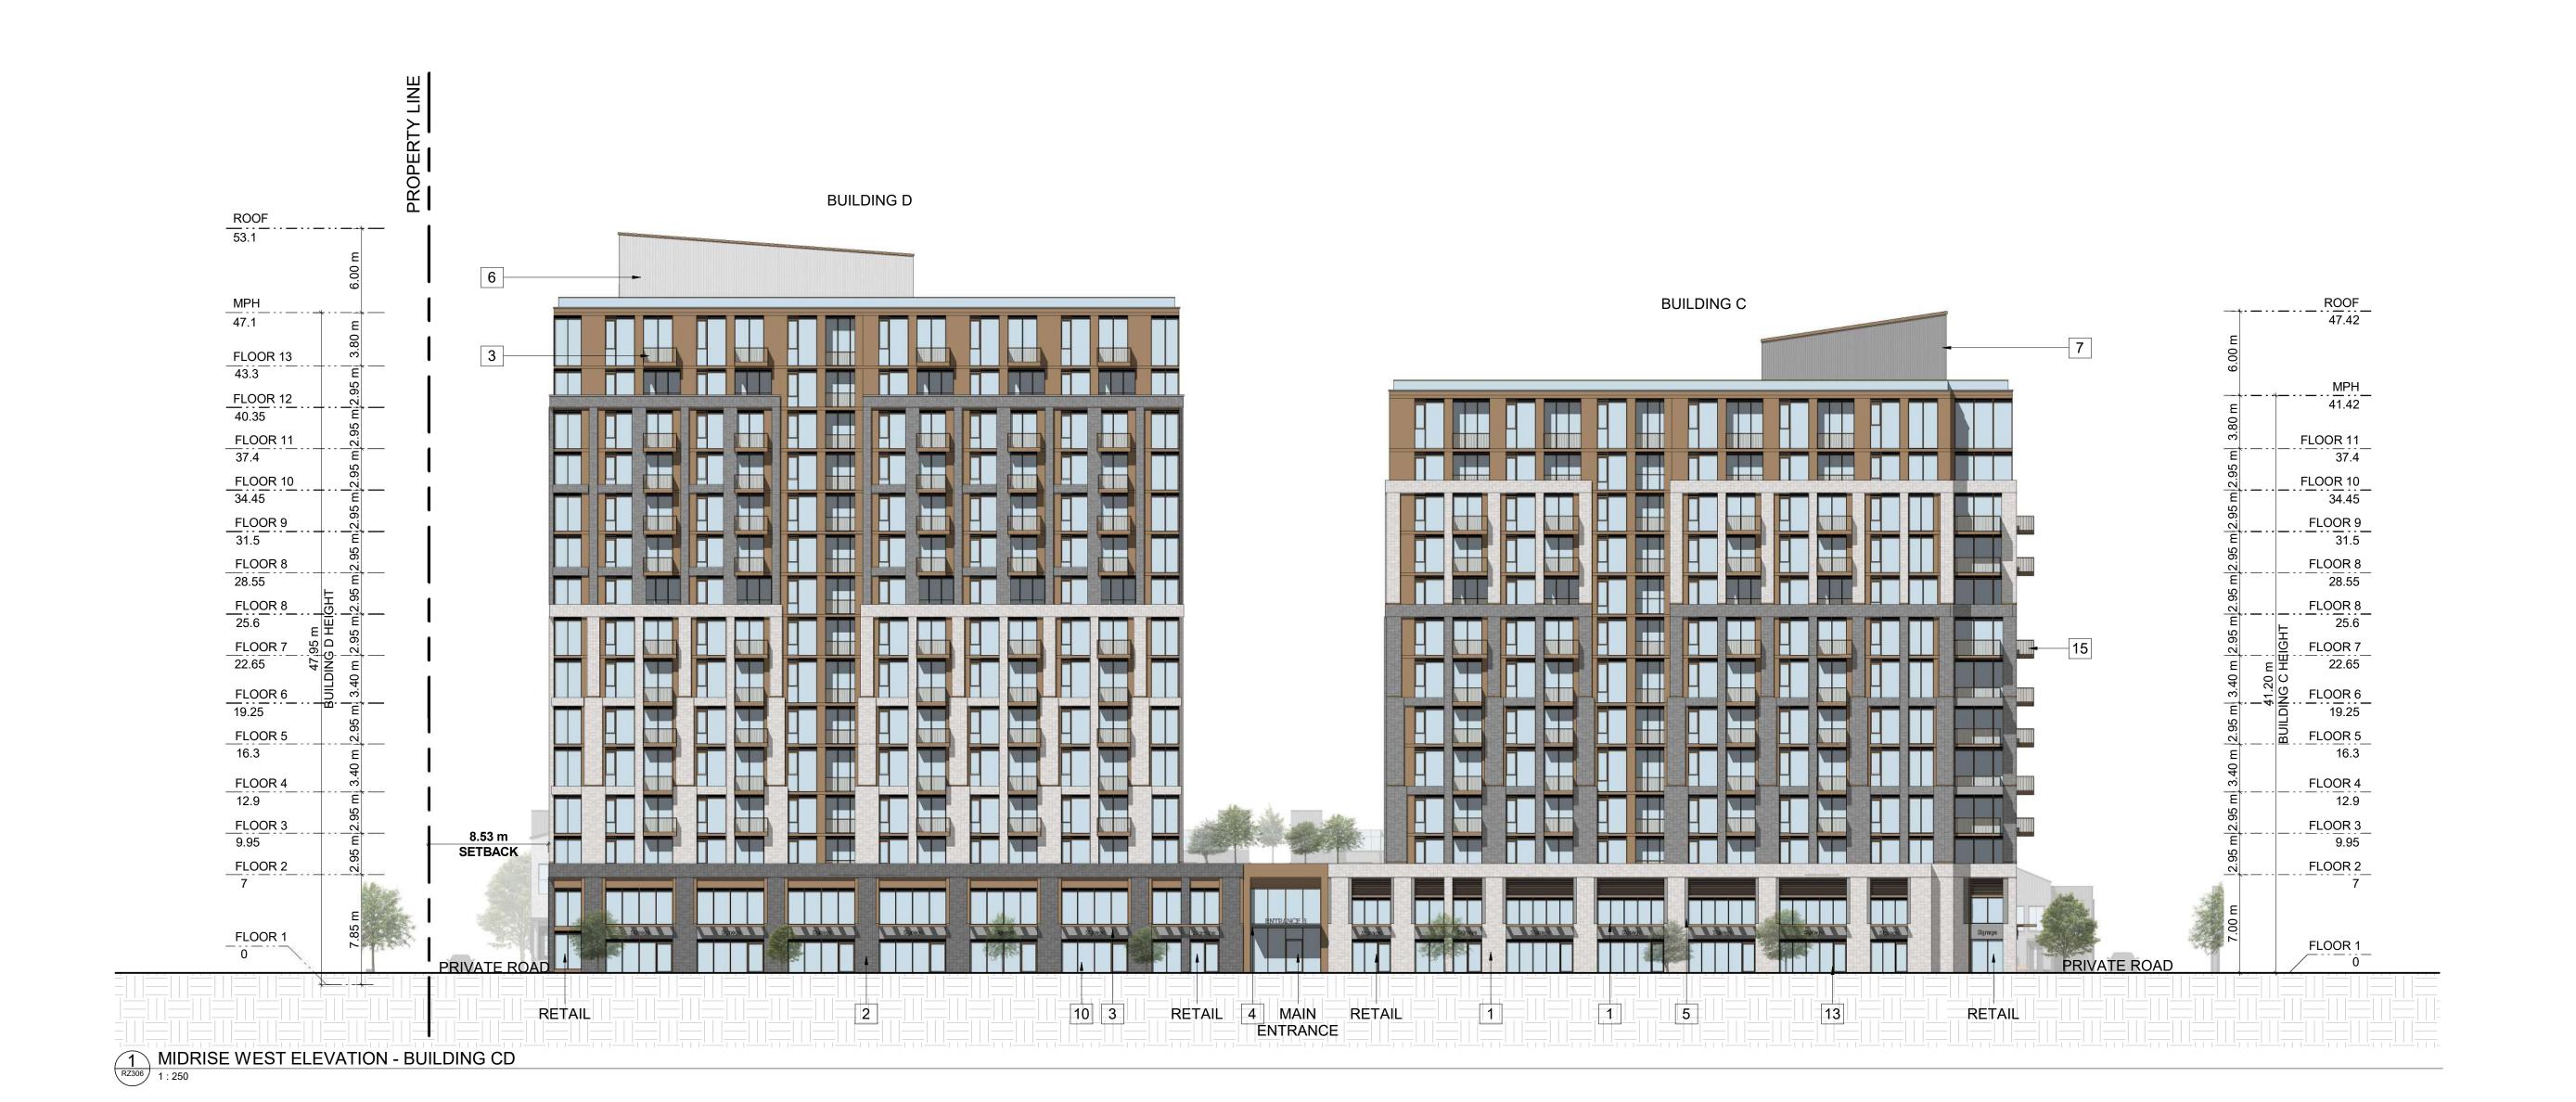

| 1  | BRICK - WHITE                 |
|----|-------------------------------|
| 2  | BRICK - GREY                  |
| 3  | METAL PANEL - BROWN           |
| 4  | METAL PANEL - DARK GREY       |
| 5  | METAL PANEL - GREY            |
| 6  | METAL SIDING - WHITE          |
| 7  | METAL SIDING - GREY           |
| 8  | WOODEN PANEL - GREY           |
| 9  | WOODEN PANEL - DARK GREY      |
| 10 | CLEAR GLAZING                 |
| 11 | BALCONY GLAZING               |
| 12 | MASONRY - GREY                |
| 13 | MULLION - BROWN               |
| 14 | MULLION - DARK GREY           |
| 15 | RAILING - BROWN               |
| 16 | RAILING - GREY                |
| 17 | PRECAST CONCRETE - LIGHT GREY |
| 18 | METAL ROOF                    |
| 19 | SPANDREL                      |

## TERCOT®

COMMUNITIES

Guelph Watson Holdings Inc.

115 WATSON PARKWAY, GUELPH, ON

**ELEVATIONS** 

22.028FS PROJECT DATE 2023-10-23 DRAWN BY VVA

CHECKED BY AYU

As indicated

RZ306