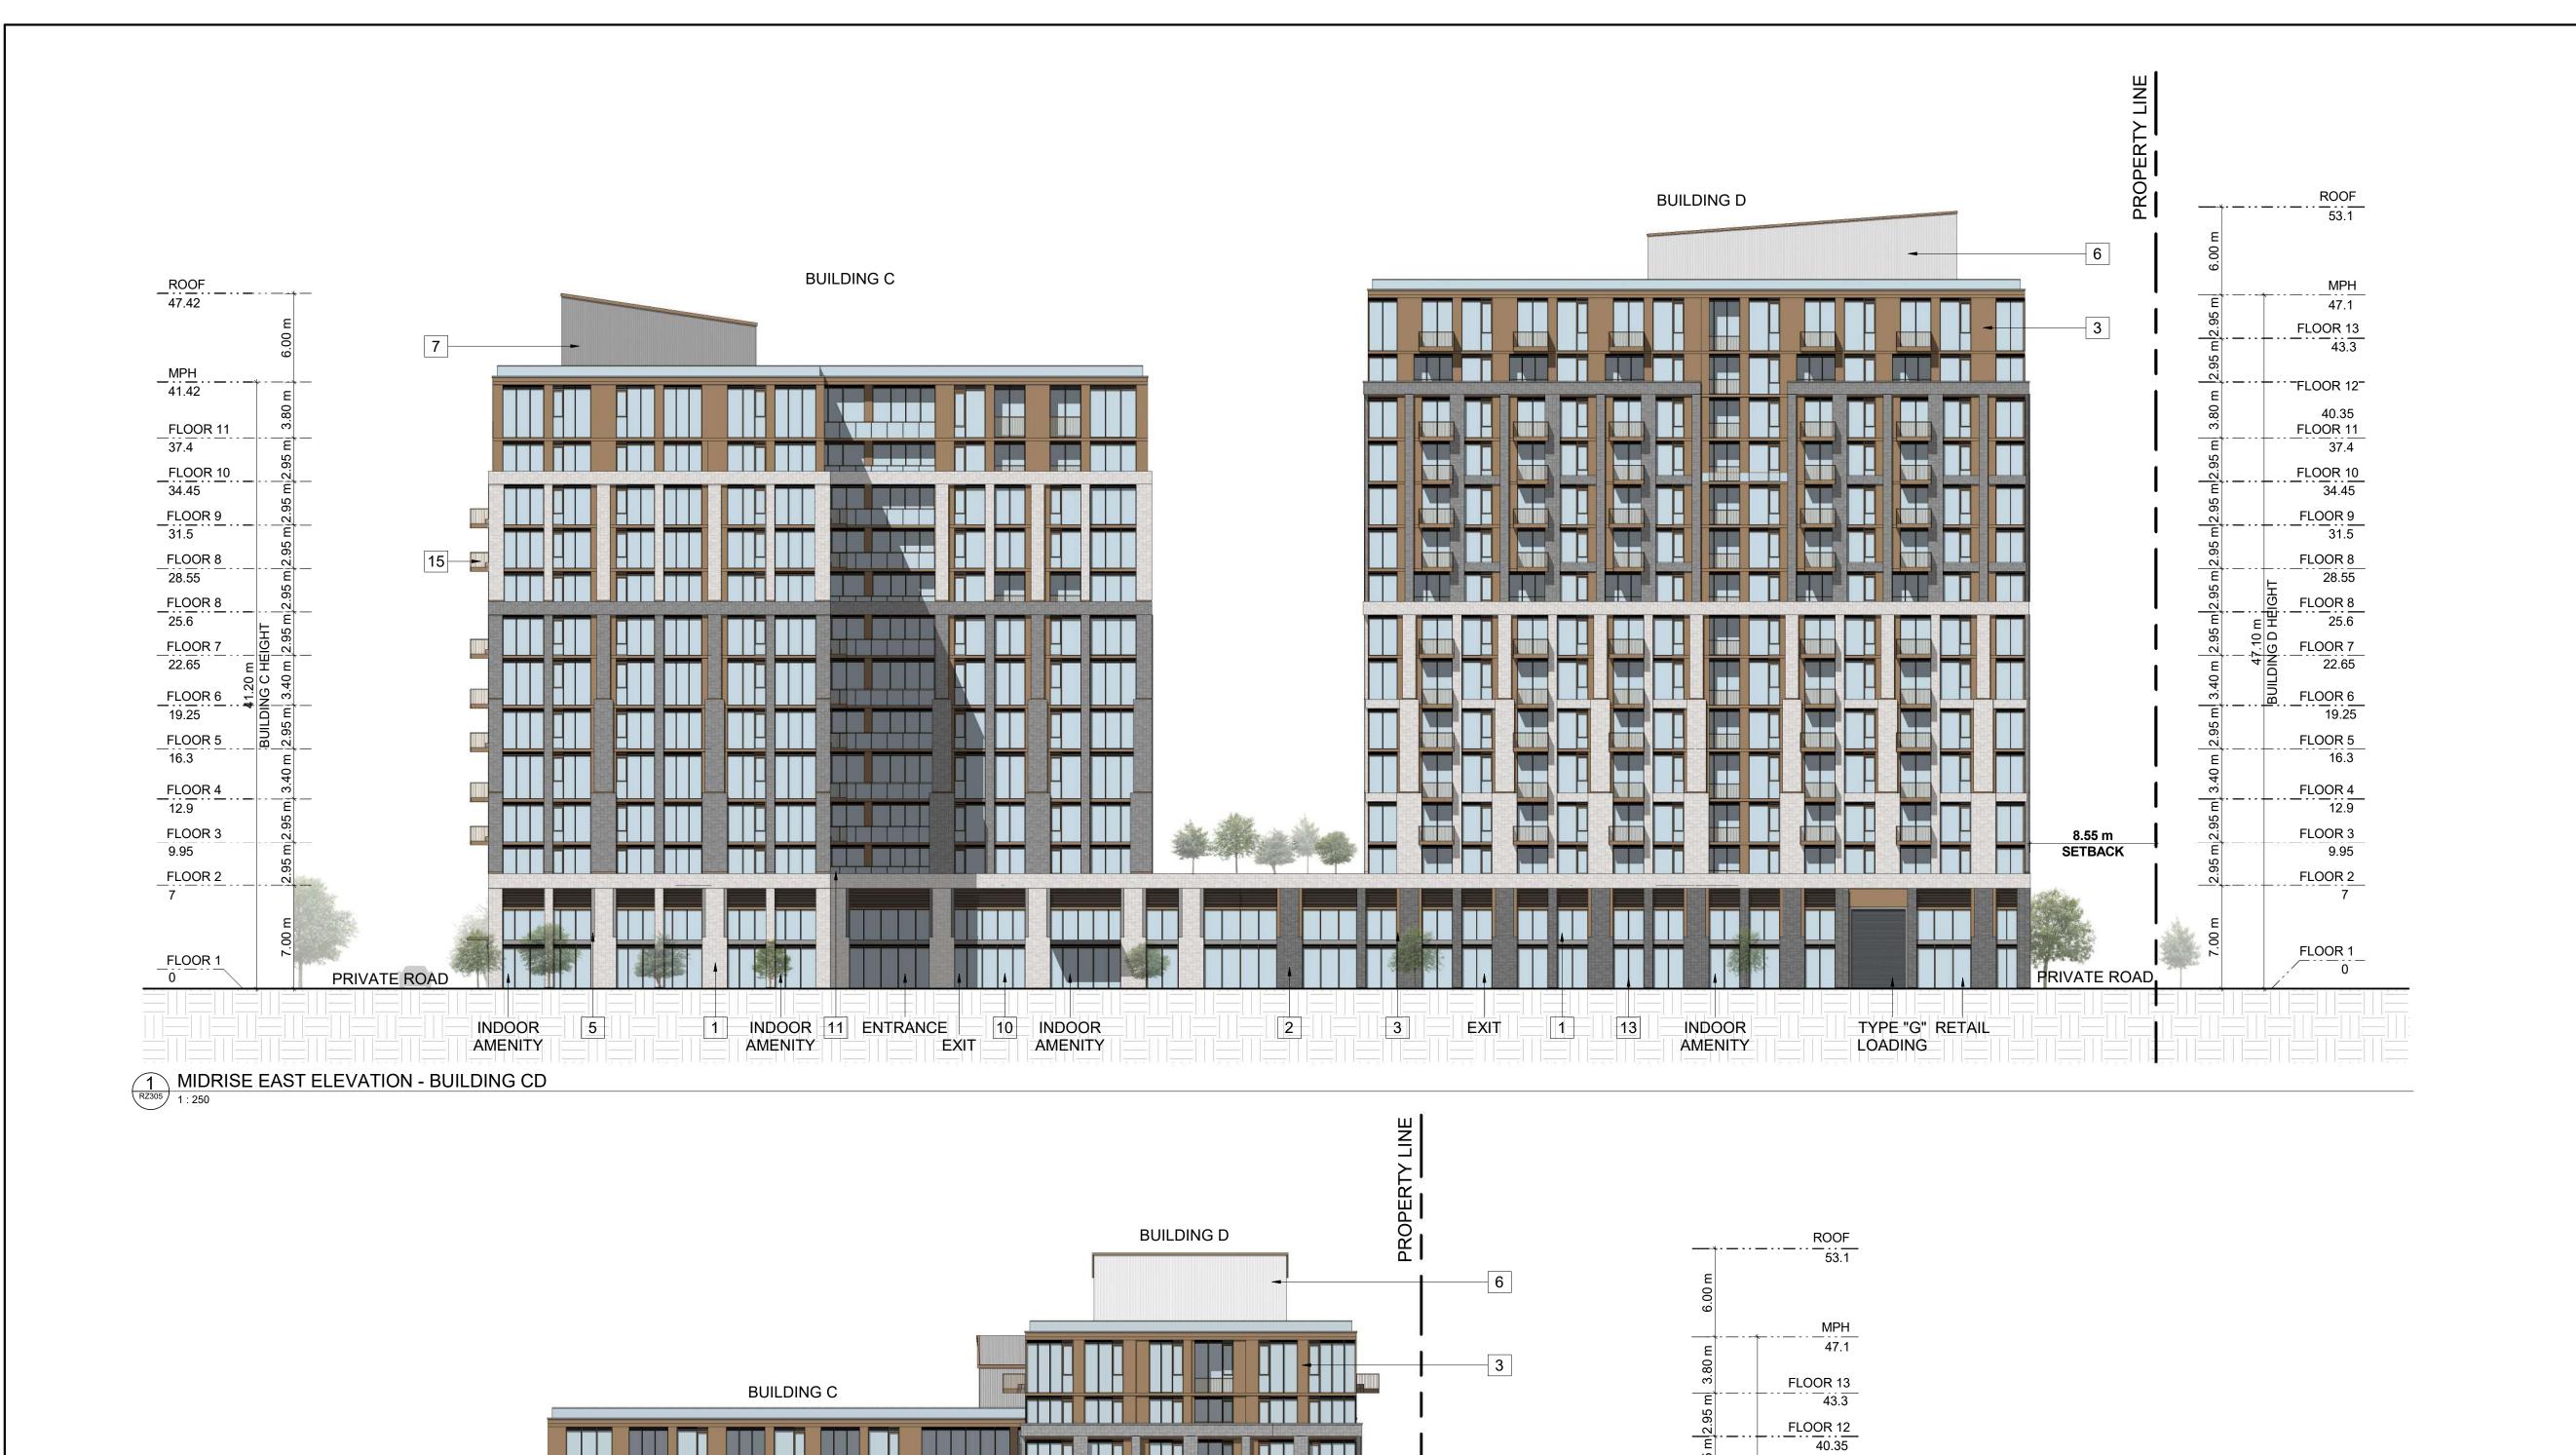

FLOOR 11 37.4

FLOOR 10 34.45

FLOOR 9

FLOOR 8 28.55

FLOOR 8 25.6

FLOOR 6 19.25

FLOOR 5

FLOOR 4 12.9

FLOOR 3

FLOOR 2 7

FLOOR 1

9.95

2.00 m

SETBACK

RETAIL

10 2

RETAIL

WATSON PARKWAY

16.3

TURNER FLEISCHER

Turner Fleisc

67 Lesmill Road Toronto, ON, M3B 2T8 T 416 425 2222 turnerfleischer.com

This drawing, as an instrument of service, is provided by and is the property of Turner Fleischer Architects Inc. The contractor must verify and accept responsibility for all dimensions and conditions on site and must notify Turner Fleischer Architects Inc. of any variations from the supplied information. This drawing is not to be scaled. The architect is not responsible for the accuracy of survey, structural, mechanical, electrical, etc., information shown on this drawing. Refer to the appropriate consultant's drawings before proceeding with the work. Construction must conform to all applicable codes and requirements of authorities having jurisdiction. The contractor working from drawings not specifically marked 'For Construction' must assume full responsibility and bear costs for any corrections or damages resulting from his work.

| EXTERIOR FINISH LEGEND |                               |
|------------------------|-------------------------------|
| 1                      | BRICK - WHITE                 |
| 2                      | BRICK - GREY                  |
| 3                      | METAL PANEL - BROWN           |
| 4                      | METAL PANEL - DARK GREY       |
| 5                      | METAL PANEL - GREY            |
| 6                      | METAL SIDING - WHITE          |
| 7                      | METAL SIDING - GREY           |
| 8                      | WOODEN PANEL - GREY           |
| 9                      | WOODEN PANEL - DARK GREY      |
| 10                     | CLEAR GLAZING                 |
| 11                     | BALCONY GLAZING               |
| 12                     | MASONRY - GREY                |
| 13                     | MULLION - BROWN               |
| 14                     | MULLION - DARK GREY           |
| 15                     | RAILING - BROWN               |
| 16                     | RAILING - GREY                |
| 17                     | PRECAST CONCRETE - LIGHT GREY |
| 18                     | METAL ROOF                    |
| 19                     | SPANDREL                      |
|                        |                               |

2023-11-03 1·53·17 PM

PRIVATE ROAD

2 MIDRISE NORTH ELEVATION - BUILDING CD 1: 250

EXIT 19 GARBAGE

TYPE "G" LOADING