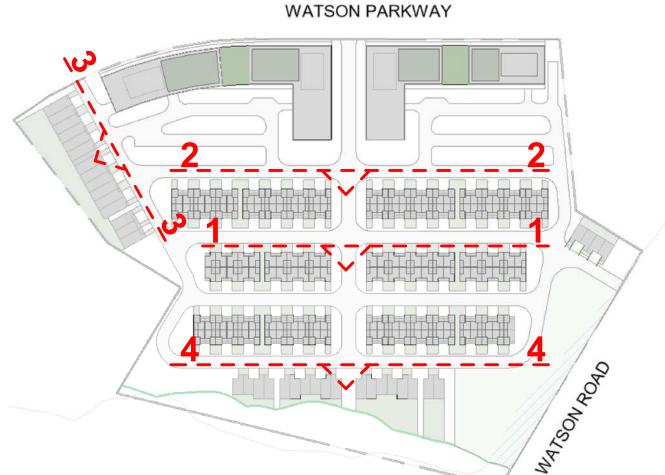

 1
 Date 1
 Revision 1

 #
 DATE
 DESCRIPTION
 BY

TERCOT

\_\_\_\_\_

COMMUNITIES

Guelph Watson Holdings Inc.

115 WATSON PARKWAY, GUELPH, ON

DRAWING

**ELEVATIONS** 

PROJECT NO.
22.028FS
PROJECT DATE
2023-10-23
DRAWN BY
VVA
CHECKED BY
AYU
SCALE
As indicated

RZ302

Ma 00.53.00 14