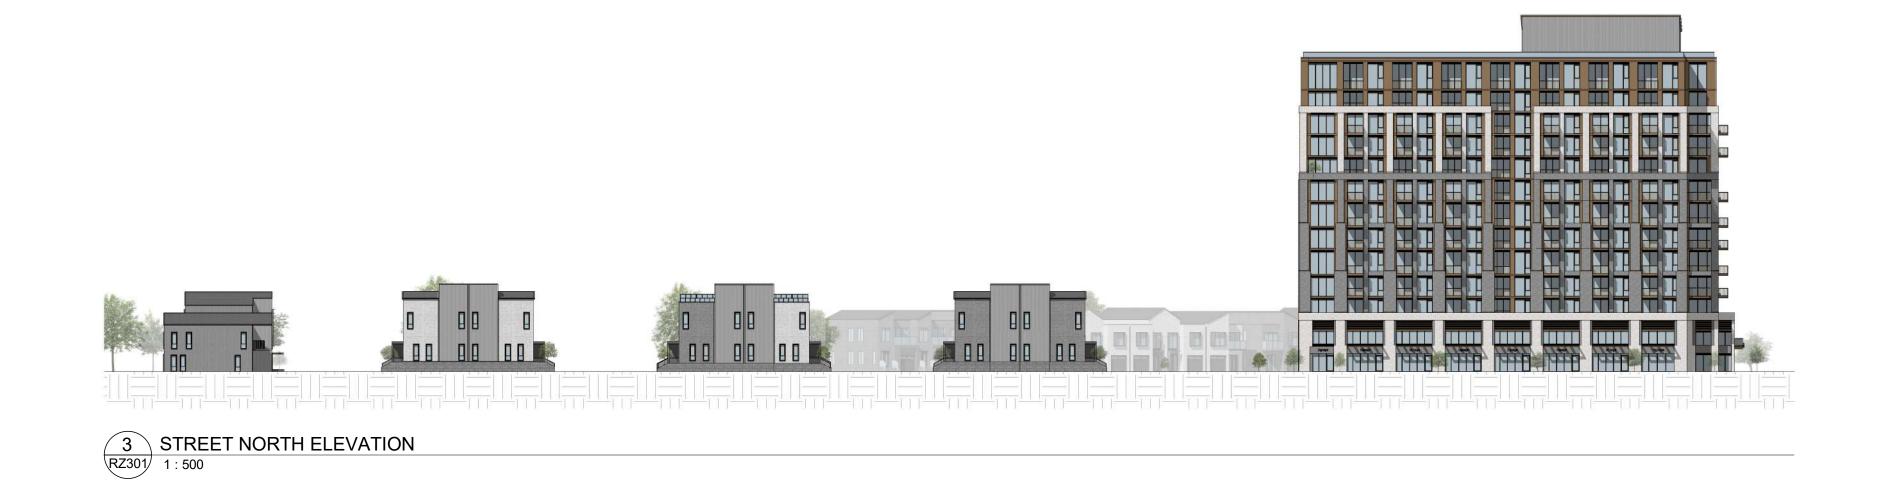

Guelph Watson Holdings Inc.

.

115 WATSON PARKWAY, GUELPH, ON

FI EVATION

ELEVATIONS

PROJECT NO.
22.028FS
PROJECT DATE
2023-10-23
DRAWN BY
VVA
CHECKED BY
AYU
SCALE
As indicated

9 11 02 1.E2.07 DM

RZ301