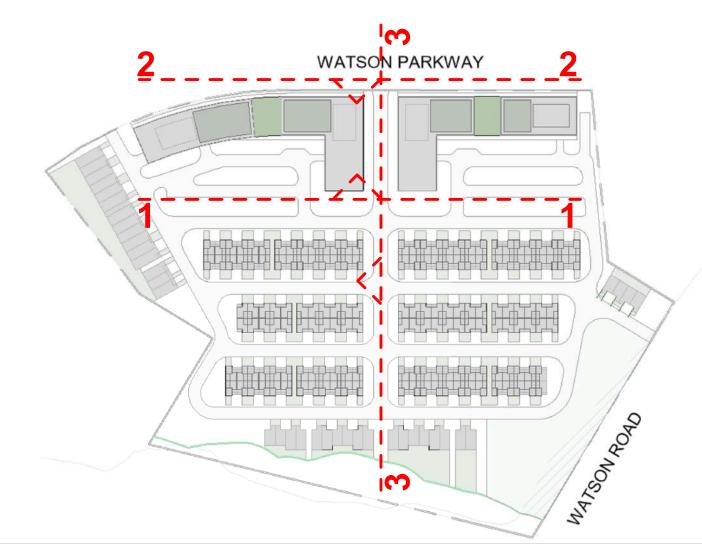

Guelph Watson Holdings Inc.

.

115 WATSON PARKWAY, GUELPH, ON

FI EVATION

ELEVATIONS

PROJECT NO.
22.028FS
PROJECT DATE
2023-10-23
DRAWN BY
VVA
CHECKED BY
AYU
SCALE
As indicated

9 11 02 1.E2.07 DM

RZ301