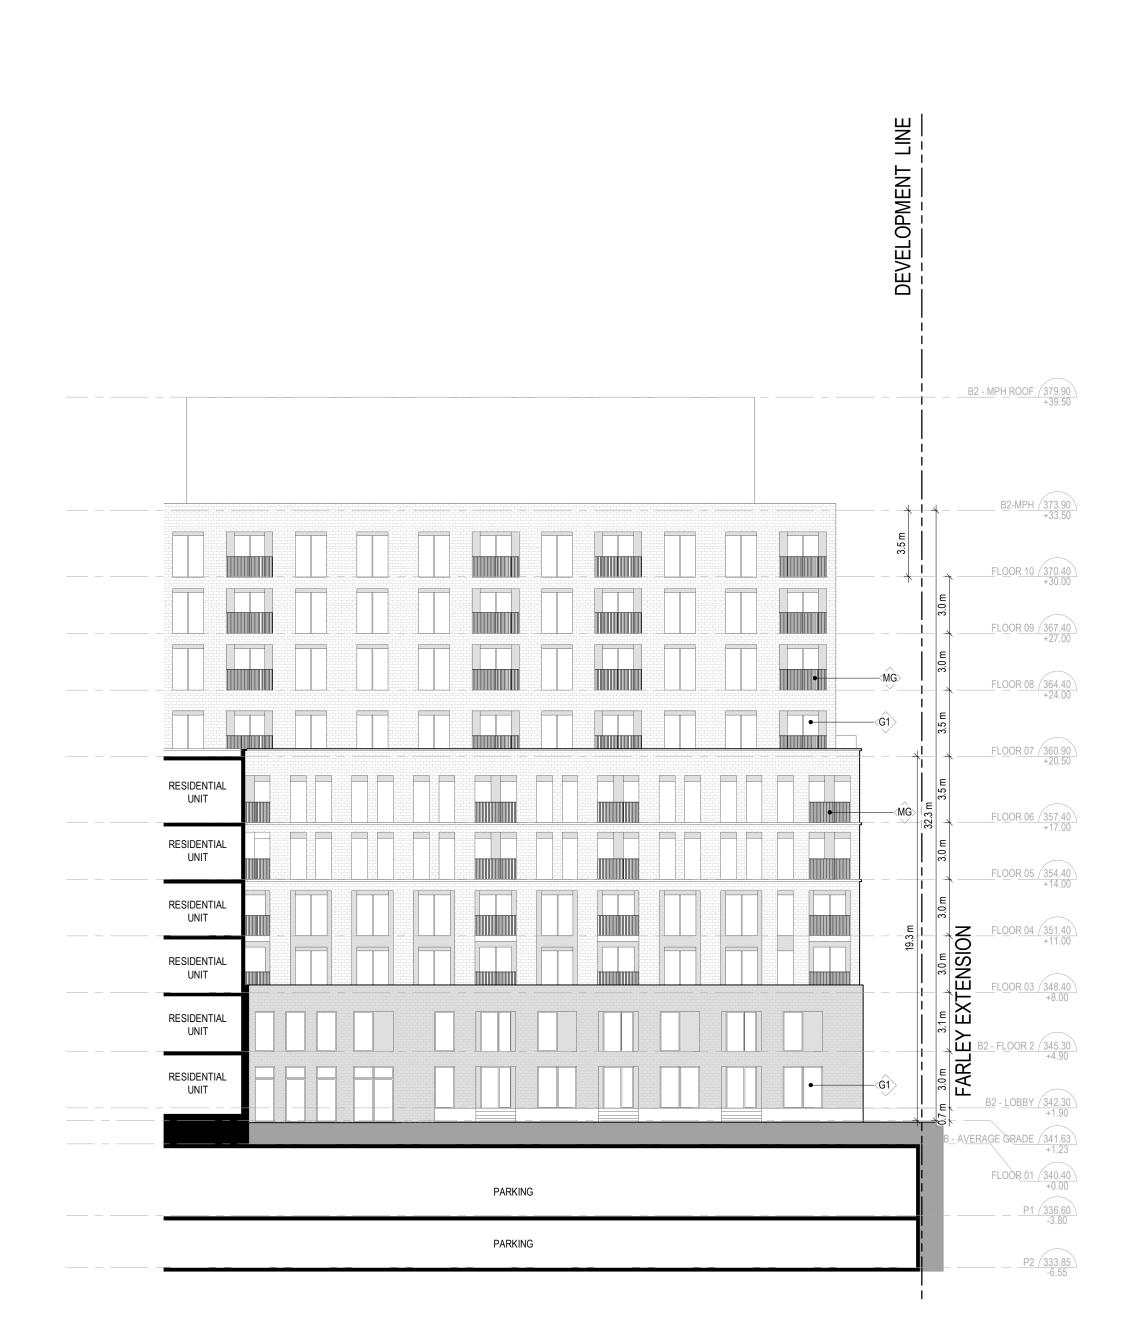

FLOOR 11 (373.40) +33.00 \_\_ FLOOR 10 370.40 +30.00 RESIDENTIAL \_\_ FLOOR 09 367.40 +27.00 RESIDENTIAL \_\_ FLOOR 08 364.40 +24.00 RESIDENTIAL FLOOR 07 (360.90) +20.50 RESIDENTIAL FLOOR 06 (357.40) +17.00 \_ FLOOR 05 354.40 +14.00 \_\_ FLOOR 04 (351.40) +11.00 RESIDENTIAL OUTDOOR \_\_ FLOOR 02 /344.40 AMENITY A - AVERAGE GRADE 340.16
-0.24