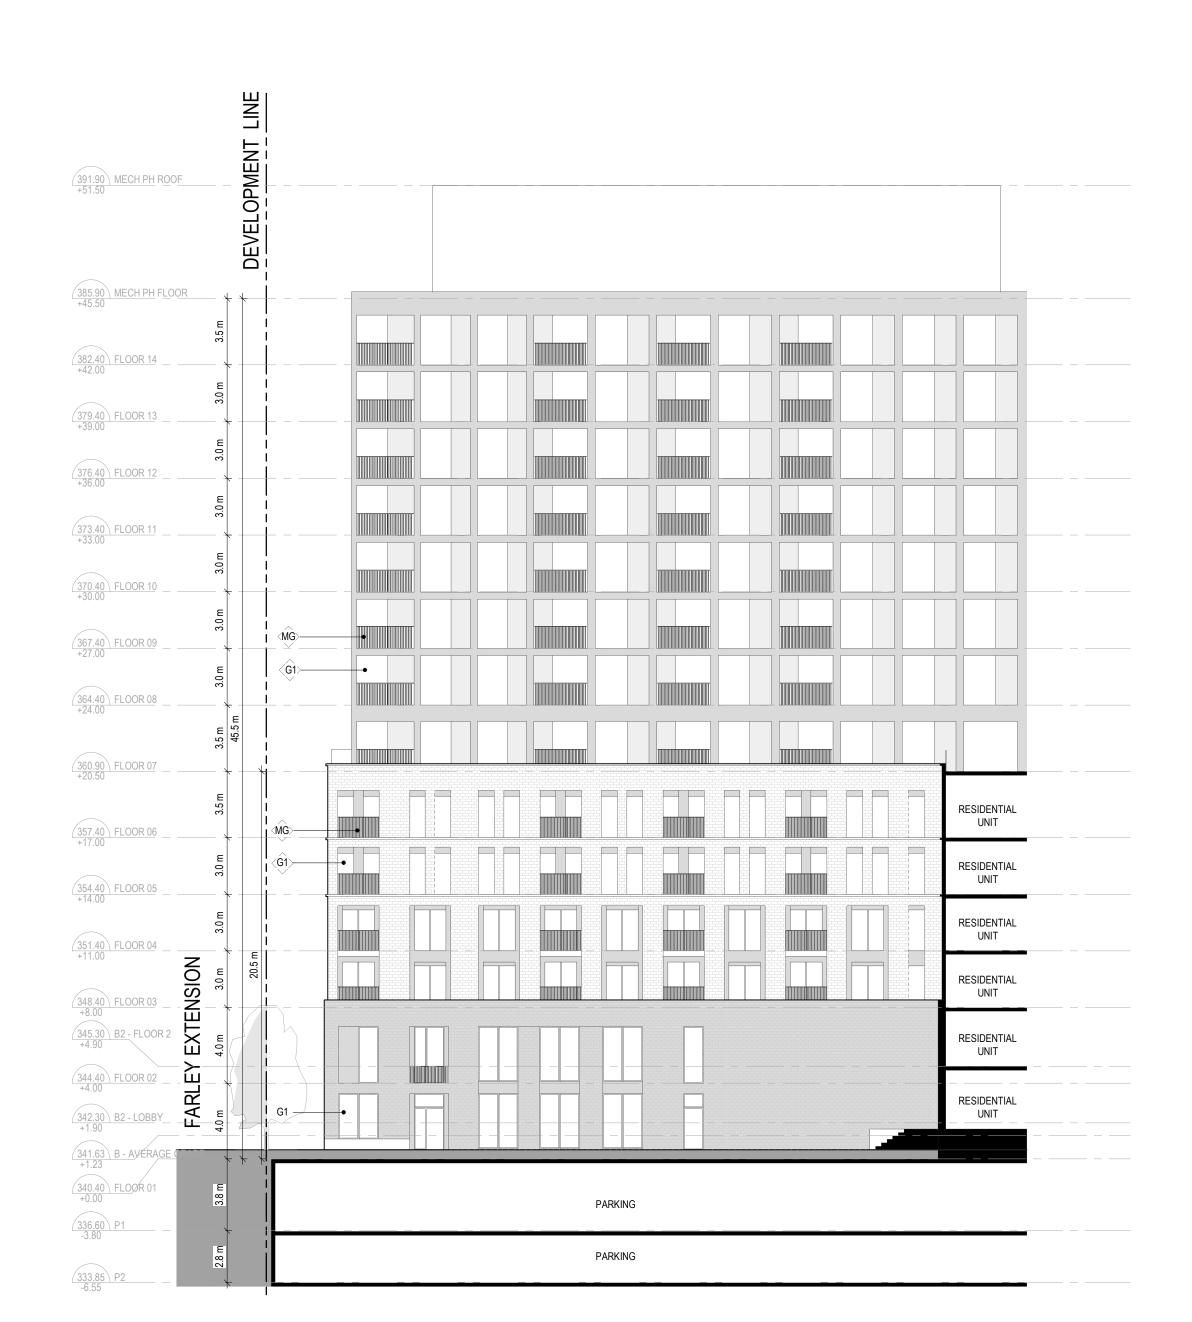

3 BUILDING B - COURTYARD NORTH ELEVATION A 305 1 : 200

|                             |                     |                                                                                                                                                                                                                                                                                                                                                                                                                                                                                                                                                                                                                                                                                                                                                                                                                                                                                                                                                                                                                                                                                                                                                                                                                                                                                                                                                                                                                                                                                                                                                                                                                                                                                                                                                                                                                                                                                                                                                                                                                                                                                                                                |         | FLOOP 11 (272                                              |
|-----------------------------|---------------------|--------------------------------------------------------------------------------------------------------------------------------------------------------------------------------------------------------------------------------------------------------------------------------------------------------------------------------------------------------------------------------------------------------------------------------------------------------------------------------------------------------------------------------------------------------------------------------------------------------------------------------------------------------------------------------------------------------------------------------------------------------------------------------------------------------------------------------------------------------------------------------------------------------------------------------------------------------------------------------------------------------------------------------------------------------------------------------------------------------------------------------------------------------------------------------------------------------------------------------------------------------------------------------------------------------------------------------------------------------------------------------------------------------------------------------------------------------------------------------------------------------------------------------------------------------------------------------------------------------------------------------------------------------------------------------------------------------------------------------------------------------------------------------------------------------------------------------------------------------------------------------------------------------------------------------------------------------------------------------------------------------------------------------------------------------------------------------------------------------------------------------|---------|------------------------------------------------------------|
|                             |                     |                                                                                                                                                                                                                                                                                                                                                                                                                                                                                                                                                                                                                                                                                                                                                                                                                                                                                                                                                                                                                                                                                                                                                                                                                                                                                                                                                                                                                                                                                                                                                                                                                                                                                                                                                                                                                                                                                                                                                                                                                                                                                                                                |         | FLOOR 11 (373.                                             |
|                             | RESIDENTIALUNIT     |                                                                                                                                                                                                                                                                                                                                                                                                                                                                                                                                                                                                                                                                                                                                                                                                                                                                                                                                                                                                                                                                                                                                                                                                                                                                                                                                                                                                                                                                                                                                                                                                                                                                                                                                                                                                                                                                                                                                                                                                                                                                                                                                |         | FLOOR 10 (370.                                             |
|                             | RESIDENTIAL UNIT    |                                                                                                                                                                                                                                                                                                                                                                                                                                                                                                                                                                                                                                                                                                                                                                                                                                                                                                                                                                                                                                                                                                                                                                                                                                                                                                                                                                                                                                                                                                                                                                                                                                                                                                                                                                                                                                                                                                                                                                                                                                                                                                                                |         | FLOOR 09 / 367.<br>+27                                     |
|                             | RESIDENTIALUNIT     |                                                                                                                                                                                                                                                                                                                                                                                                                                                                                                                                                                                                                                                                                                                                                                                                                                                                                                                                                                                                                                                                                                                                                                                                                                                                                                                                                                                                                                                                                                                                                                                                                                                                                                                                                                                                                                                                                                                                                                                                                                                                                                                                |         | FLOOR 08 \( \frac{364}{24} \)                              |
|                             | RESIDENTIAL<br>UNIT |                                                                                                                                                                                                                                                                                                                                                                                                                                                                                                                                                                                                                                                                                                                                                                                                                                                                                                                                                                                                                                                                                                                                                                                                                                                                                                                                                                                                                                                                                                                                                                                                                                                                                                                                                                                                                                                                                                                                                                                                                                                                                                                                | ,       | _FLOOR 07 \( \sqrt{360.} +20.                              |
|                             | RESIDENTIAL<br>UNIT |                                                                                                                                                                                                                                                                                                                                                                                                                                                                                                                                                                                                                                                                                                                                                                                                                                                                                                                                                                                                                                                                                                                                                                                                                                                                                                                                                                                                                                                                                                                                                                                                                                                                                                                                                                                                                                                                                                                                                                                                                                                                                                                                | 3.5 m   |                                                            |
|                             | RESIDENTIAL<br>UNIT | And the second s | 3.0 m   |                                                            |
|                             | RESIDENTIAL<br>UNIT |                                                                                                                                                                                                                                                                                                                                                                                                                                                                                                                                                                                                                                                                                                                                                                                                                                                                                                                                                                                                                                                                                                                                                                                                                                                                                                                                                                                                                                                                                                                                                                                                                                                                                                                                                                                                                                                                                                                                                                                                                                                                                                                                | 3.0 m   |                                                            |
|                             | RESIDENTIAL<br>UNIT | 20.7 m                                                                                                                                                                                                                                                                                                                                                                                                                                                                                                                                                                                                                                                                                                                                                                                                                                                                                                                                                                                                                                                                                                                                                                                                                                                                                                                                                                                                                                                                                                                                                                                                                                                                                                                                                                                                                                                                                                                                                                                                                                                                                                                         | 3.0 m   |                                                            |
|                             | RESIDENTIAL<br>UNIT |                                                                                                                                                                                                                                                                                                                                                                                                                                                                                                                                                                                                                                                                                                                                                                                                                                                                                                                                                                                                                                                                                                                                                                                                                                                                                                                                                                                                                                                                                                                                                                                                                                                                                                                                                                                                                                                                                                                                                                                                                                                                                                                                | 4.0 m   |                                                            |
|                             | RESIDENTIAL<br>UNIT |                                                                                                                                                                                                                                                                                                                                                                                                                                                                                                                                                                                                                                                                                                                                                                                                                                                                                                                                                                                                                                                                                                                                                                                                                                                                                                                                                                                                                                                                                                                                                                                                                                                                                                                                                                                                                                                                                                                                                                                                                                                                                                                                | 4.0 m   |                                                            |
| 336.60 P1                   |                     | PARKING                                                                                                                                                                                                                                                                                                                                                                                                                                                                                                                                                                                                                                                                                                                                                                                                                                                                                                                                                                                                                                                                                                                                                                                                                                                                                                                                                                                                                                                                                                                                                                                                                                                                                                                                                                                                                                                                                                                                                                                                                                                                                                                        | 3.8 m   | EFLOOR 01 (340.<br>+0.1<br>A - AVERAGE GRADE (340.<br>-0.2 |
| -3.80<br>333.85 P2<br>-6.55 |                     | PARKING                                                                                                                                                                                                                                                                                                                                                                                                                                                                                                                                                                                                                                                                                                                                                                                                                                                                                                                                                                                                                                                                                                                                                                                                                                                                                                                                                                                                                                                                                                                                                                                                                                                                                                                                                                                                                                                                                                                                                                                                                                                                                                                        | , 2.8 m | P2 (333<br>-6.8                                            |