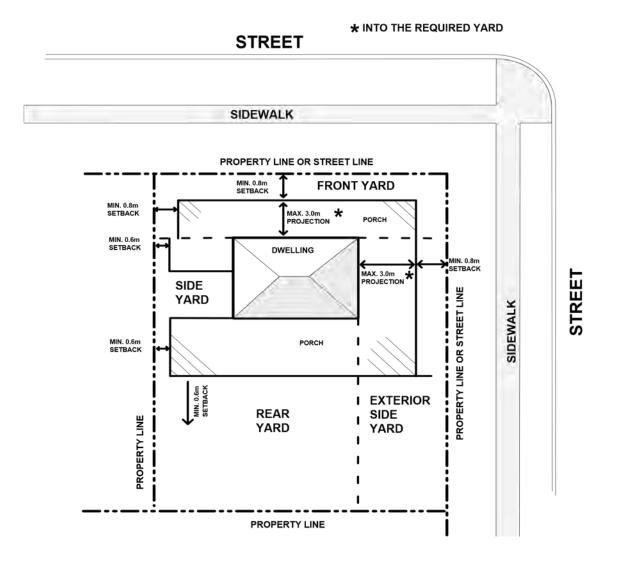

## **Uncovered porch/deck**

not more than 1.2 metres above finished grade

This information is provided as a general guide only to the regulations in effect at date of printing. Contact Zoning Services at <u>zoning@guelph.ca</u> or at 519-837-5615 for possible regulations specific to your property. Refer to your survey for location of property lines. Street Line refers to the property line adjacent to the street.