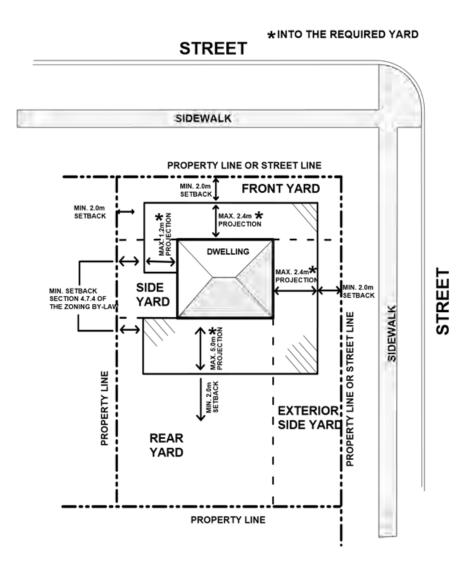

## **Open, roofed porch/deck**

not exceeding one story in height

This information is provided as a general guide only to the regulations in effect at date of printing. Contact Zoning Services at <u>zoning@guelph.ca</u> or at 519-837-5615 for possible regulations specific to your property. Refer to your survey for location of property lines. Street Line refers to the property line adjacent to the street.