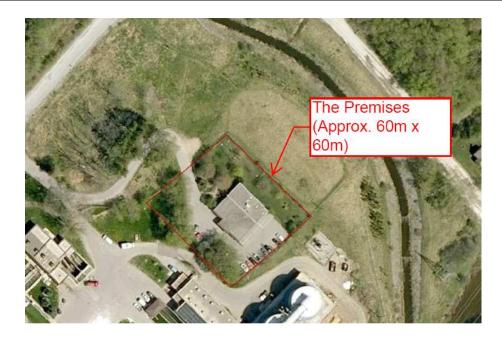

### REPORT

Tricar Developments Inc. have secured a right to purchase the lands at 148-152 Macdonell Street and have intention to construct a residential building on the site. The City is the owner of lands which abut this property and in which Tricar has expressed an interest in acquiring certain ownership and rights as shown in Appendix 1.

Part of the lands requested is still dedicated as public highway known as Priory Street. Prior to conveyance, it will be necessary to provide public notice and bring forward a by-law authorizing the closure of part of this street. Various utilities are located in this parcel and easements will be established to protect same.