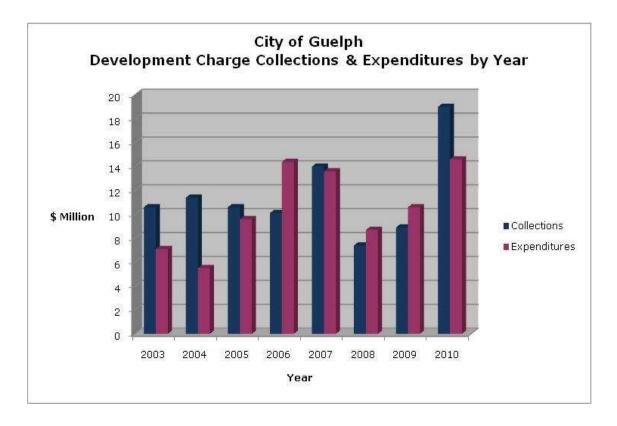

City authorized an \$18,077,119 debt issue that will be supported by the Development Charge Reserve Funds. While debt financing was not originally anticipated for these projects, the Development Charges Act permits debt servicing to be included as a capital cost to leverage development charge revenue while waiting for DC collections to catch up to growth related spending. In 2010, \$2,211,241.59 was funded from the DC reserves to cover annual debt servicing costs on the debt issue.
- 2010 net development charge expenditures on capital projects increased by \$3.99 million over 2009. This represents regular expenditures incurred for growth related approved capital projects. It should also be noted that in 2010, collections exceeded expenditures across all Development Charge reserve funds.



• The closing balance for all fourteen development charge reserve funds as of December 31, 2010 is \$16,845,087.50. This represents a net increase of \$2,260,566.67 from the prior year end.

|                 |    |                | <br>           | -  |                |
|-----------------|----|----------------|----------------|----|----------------|
| Hard            | Se | rvices         | Soft           | Se | rvices         |
| Waterworks      | \$ | 2,185,484.84   | Library        | \$ | 546,105.02     |
| Wastewater      | \$ | 925,092.53     | Transit        | \$ | (1,250,065.20) |
| Storm Drainage  | \$ | (529,903.21)   | Corporate      | \$ | 1,228,007.15   |
| Roads           | \$ | 2,665,533.30   | Recreation     | \$ | 6,779,723.91   |
| Fire Protection | \$ | (1,343,993.78)