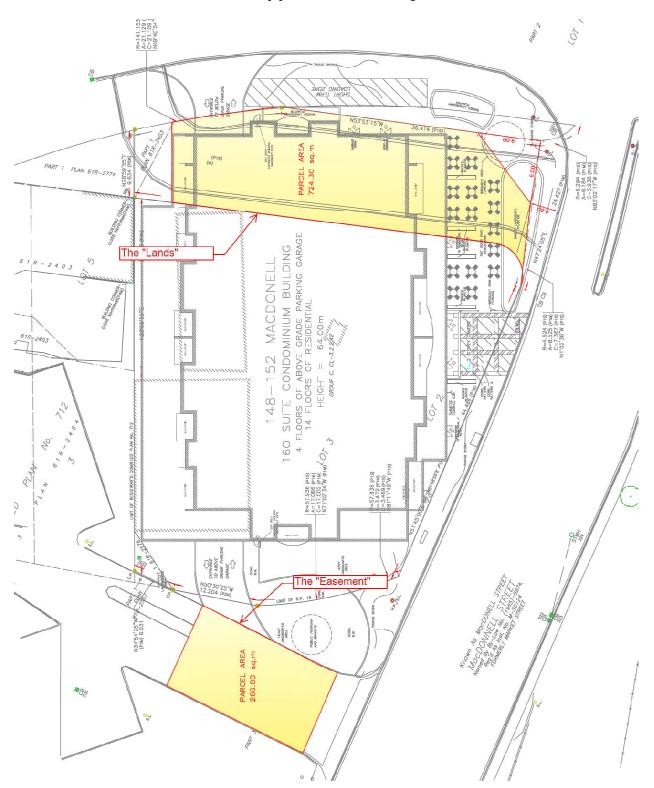

### REPORT

Tricar Developments Inc. have secured a right to purchase the lands at 148-152 Macdonell Street and have intention to construct a residential building on the site. The City is the owner of lands which abut this property and in which Tricar has expressed an interest in acquiring certain ownership and rights as shown in Appendix 1.

Part of the lands requested is still dedicated as public highway known as Priory Street. Prior to conveyance, it will be necessary to provide public notice and bring forward a by-law authorizing the closure of part of this street. Various utilities are located in this parcel and easements will be established to protect same.

# ATTACHMENTS

Appendix 1 – Subject Lands and Easement

"original signed by Jim Stokes"