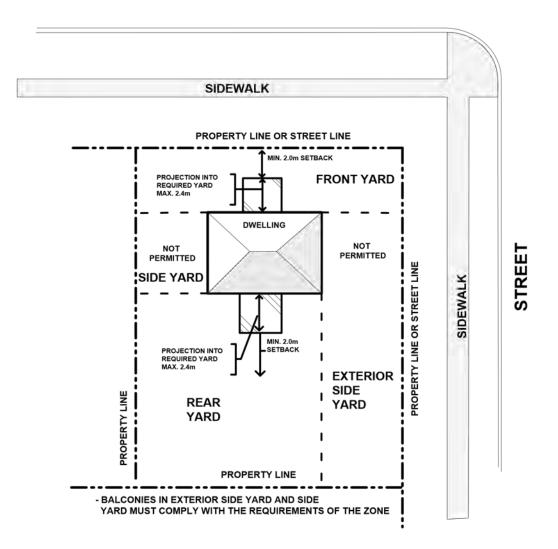

applicable to floors above main floor/entry level in R.1 and R.2 zones

This information is provided as a general guide only to the regulations in effect at date of printing. Contact Zoning Services at <u>zoning@guelph.ca</u> or at 519-837-5615 for possible regulations specific to your property. Refer to your survey for location of property lines. Street Line refers to the property line adjacent to the street.