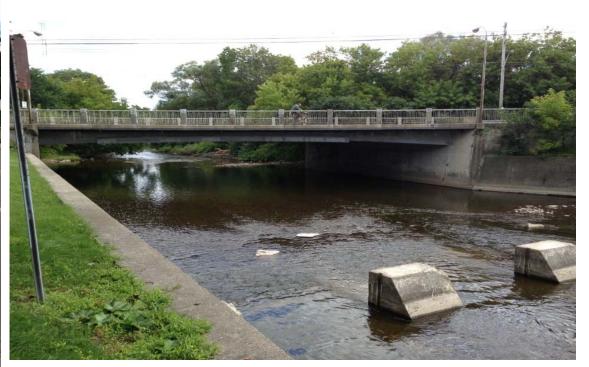

### **Study Area**

The Study Area extends along Speedvale Avenue from Manhattan Court to Woolwich Street, in the City of Guelph.