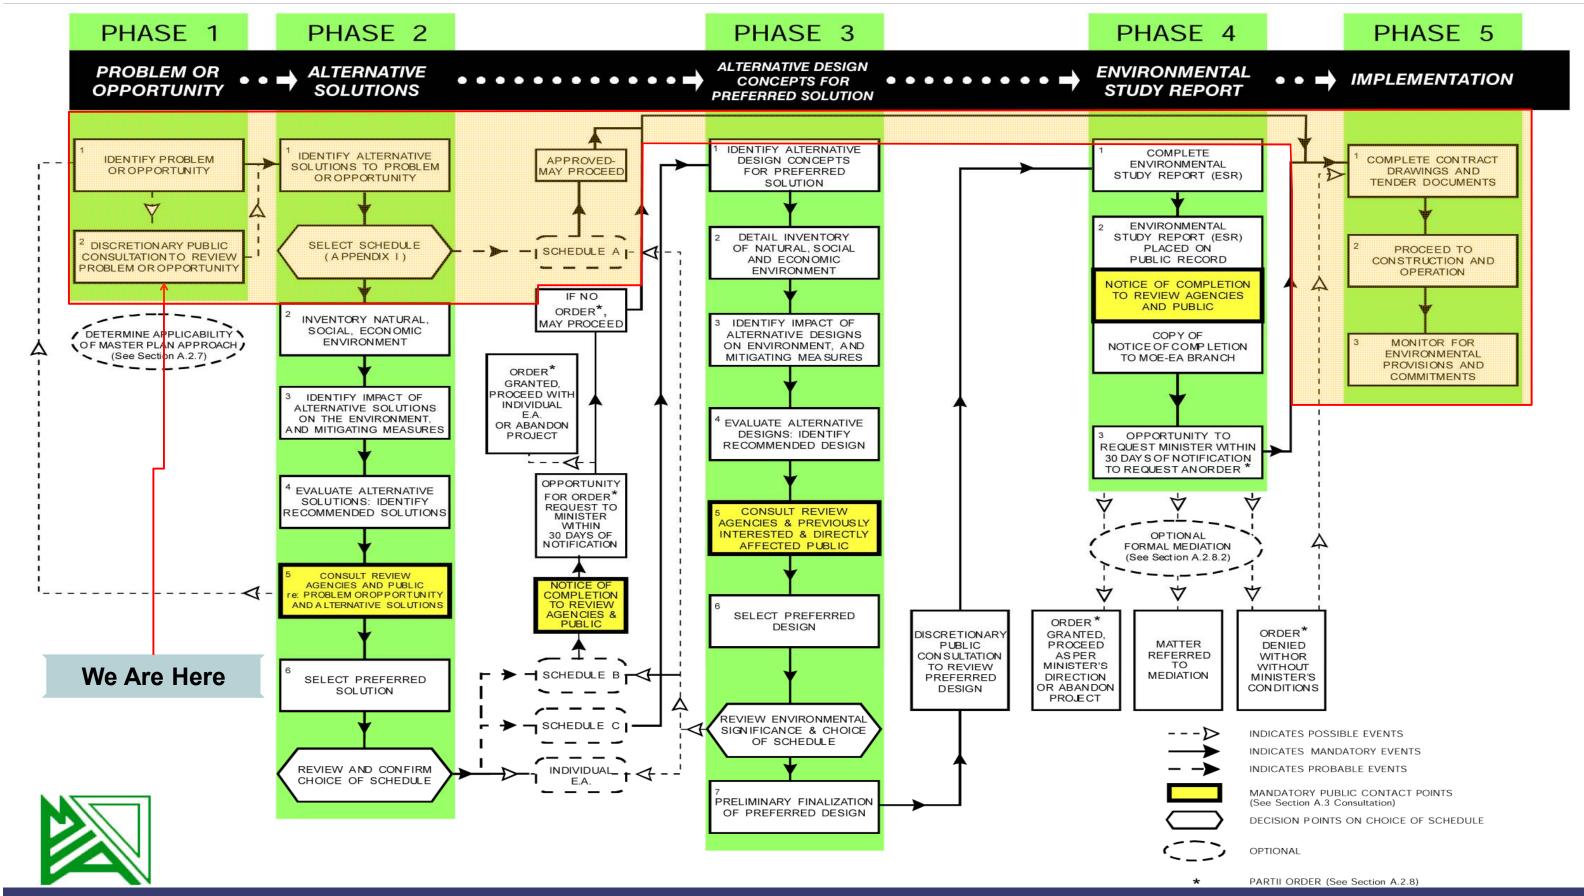

### **Public Information Centre No.1**

Speedvale Avenue Improvements
From Manhattan Court to Woolwich Street
In the City of Guelph

**February 13, 2014** 







As per the Accessibility for Ontarians with Disabilities Act, this comment sheet is also available in an alternate format by contacting 519-822-1260 ext. 2338



### **Study Area**





The Study Area extends along Speedvale Avenue from Manhattan Court to Woolwich Street, in the City of Guelph.



### **Municipal Class EA Process**





# Guelph Evaluation Matrix for Right of Way Alternatives amec



| Category                      | Criteria                                   | Option 1 – Four lane cross section with Bicycle Lanes | Option 2 – Four lane cross section | Option 3 – Three lane cross section with Bicycle Lanes |
|-------------------------------|--------------------------------------------|-------------------------------------------------------|------------------------------------|--------------------------------------------------------|
| Natural Environment           | Terrestrial Features                       |                                                       |                                    |                                                        |
| Socio-Economic<br>Environment | Noise