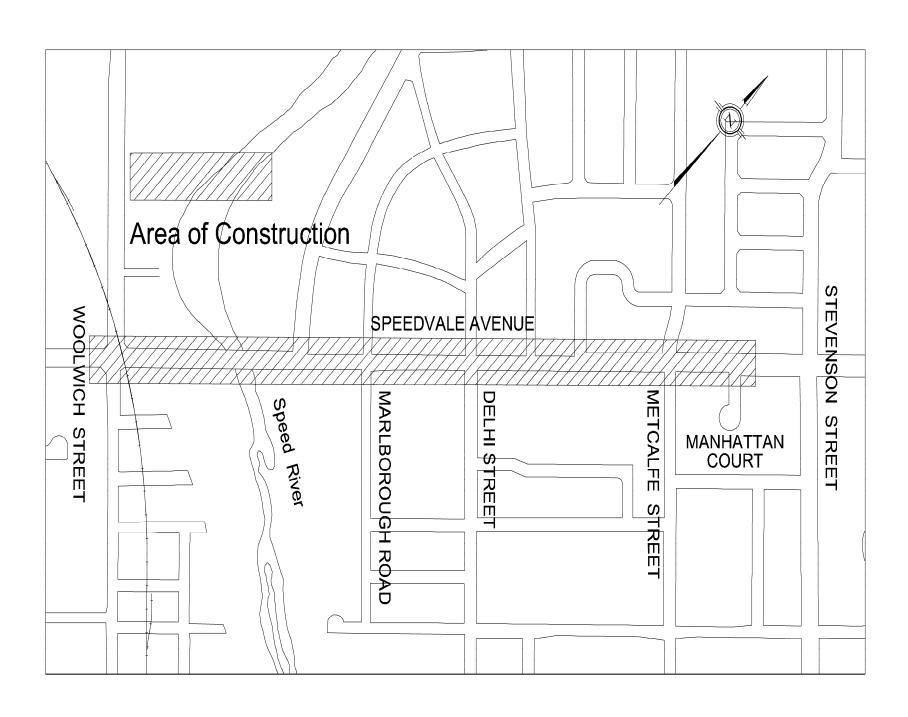

### **Study Area**

The Study Area extends along Speedvale Avenue from Manhattan Court to Woolwich Street, in the City of Guelph.