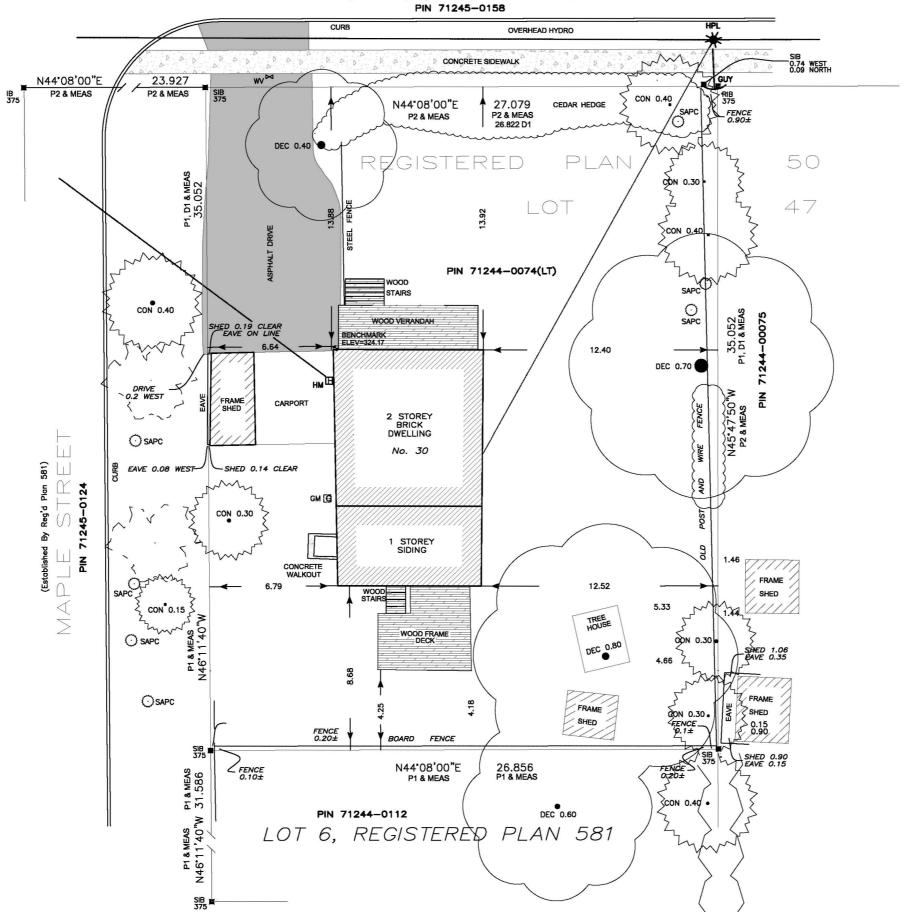

The subject lands comprise an area of approximately .77 hectares and are presently developed with an eight-storey rental apartment building, containing 79 units, with 96 surface parking spaces (93 spaces are currently usable, while 3 spaces are blocked to facilitate waste storage and collection). The intent of this application is to request relief from the requirements of Specialized High Density Apartment Zone R.4B.2 in order to recognize the 79 suites that currently exist on the subject lands and permit a reduced parking ratio of 1.17 spaces per unit.

The subject lands are zoned R.4B-2 (Specialized High Density Apartment Zone). The special exception that applies to these lands permits one 63 unit, 8 storey apartment building with a minimum of 79 off-street parking spaces for the apartment building at 381 Edinburgh Road. A previous Minor Variance was approved by the Committee of Adjustment on July 23, 1979 to increase the number of dwelling units in the apartment by 15 (File No. A-84/97). This brought the total number of dwelling units from 63 to 78. Originally, a building office was located at the rear of the building, which was converted into a new bachelor dwelling unit. The conversion of the office into a bachelor unit brought the total number of

A parking plan is provided with this application, which shows the current parking layout on the site. The air photo used to generate the parking plan shows that utilization of the parking lot was approximately 40%, with 38 spaces occupied, at the time the air photo was taken (Google Maps, 2016). The City of Guelph's online mapping tool uses aerial photography from 2012. The air imagery used by the City shows that utilization of the parking lot was approximately 37%, with 35 spaces occupied, at the time the air photo was taken (City of Guelph, Aerial Photography, 2012). A copy of the City's air imagery is provided as an appendix to this submission, for information purposes. Between June and August, we conducted three additional site visits, at various times throughout the day, and note that the parking utilization on the site was low, consistent with what is shown on the air photo and parking plan.

This works out to a parking ratio of 1.25 spaces per unit. The existing apartment dwelling contains 79 units and provides 93 functional parking spaces, based on the current layout where three spaces are used for waste disposal and collection. The minor variance application proposes that the existing residential units be recognized as permitted on the subject lands and that a reduced parking ratio of 1.17 spaces per unit be permitted, which reflects the 93 parking spaces currently provided on the site. Should the garbage bin be moved to another location on the site, there is a possibility that 96 parking spaces could be provided, which would translate to a rate of 1.21 spaces per unit.

**DIMENSIONS OF PROPERTY:** (please refer to your survey plan or site plan)

Frontage: 58.21 m

Depth: 116.11 m

Area: 7713 sq.m (.77 ha)

| <b>EXISTING (DWELLINGS &amp; BUILDINGS)</b>                                                                                                                  |                                                              |                                                                                                                                                                                                                                                                                                                                                                                                                                                                                                                                                                                                                                                                                                                                                                                                                                                                                                                                                                                                                                                                                                                                                                                                                                                                                                                                                                                                                                                                                                                                                                                                                                                                                                                                                                                                                                                                                                                                                                                                                                                                                                                                |                                                                  | PROPOSED                                    | No Changes Proposed |
|--------------------------------------------------------------------------------------------------------------------------------------------------------------|--------------------------------------------------------------|--------------------------------------------------------------------------------------------------------------------------------------------------------------------------------------------------------------------------------------------------------------------------------------------------------------------------------------------------------------------------------------------------------------------------------------------------------------------------------------------------------------------------------------------------------------------------------------------------------------------------------------------------------------------------------------------------------------------------------------------------------------------------------------------------------------------------------------------------------------------------------------------------------------------------------------------------------------------------------------------------------------------------------------------------------------------------------------------------------------------------------------------------------------------------------------------------------------------------------------------------------------------------------------------------------------------------------------------------------------------------------------------------------------------------------------------------------------------------------------------------------------------------------------------------------------------------------------------------------------------------------------------------------------------------------------------------------------------------------------------------------------------------------------------------------------------------------------------------------------------------------------------------------------------------------------------------------------------------------------------------------------------------------------------------------------------------------------------------------------------------------|------------------------------------------------------------------|---------------------------------------------|---------------------|
| Main Building (5943.2 m <sup>2</sup> )                                                                                                                       |                                                              |                                                                                                                                                                                                                                                                                                                                                                                                                                                                                                                                                                                                                                                                                                                                                                                                                                                                                                                                                                                                                                                                                                                                                                                                                                                                                                                                                                                                                                                                                                                                                                                                                                                                                                                                                                                                                                                                                                                                                                                                                                                                                                                                | Main Building                                                    |                                             |                     |
| Gross Floor Area:                                                                                                                                            |                                                              | Area- 63,972 sqf                                                                                                                                                                                                                                                                                                                                                                                                                                                                                                                                                                                                                                                                                                                                                                                                                                                                                                                                                                                                                                                                                                                                                                                                                                                                                                                                                                                                                                                                                                                                                                                                                                                                                                                                                                                                                                                                                                                                                                                                                                                                                                               | Gross Floor Area:                                                |                                             |                     |
| Height of building:                                                                                                                                          | 24 m                                                         |                                                                                                                                                                                                                                                                                                                                                                                                                                                                                                                                                                                                                                                                                                                                                                                                                                                                                                                                                                                                                                                                                                                                                                                                                                                                                                                                                                                                                                                                                                                                                                                                                                                                                                                                                                                                                                                                                                                                                                                                                                                                                                                                | Height of building:                                              |                                             |                     |
| Garage/Carport (if applicable) N/A                                                                                                                           |                                                              | Garage/Carport (if appl                                                                                                                                                                                                                                                                                                                                                                                                                                                                                                                                                                                                                                                                                                                                                                                                                                                                                                                                                                                                                                                                                                                                                                                                                                                                                                                                                                                                                                                                                                                                                                                                                                                                                                                                                                                                                                                                                                                                                                                                                                                                                                        | Garage/Carport (if applicable)                                   |                                             |                     |
| Attached                                                                                                                                                     | Detached □                                                   |                                                                                                                                                                                                                                                                                                                                                                                                                                                                                                                                                                                                                                                                                                                                                                                                                                                                                                                                                                                                                                                                                                                                                                                                                                                                                                                                                                                                                                                                                                                                                                                                                                                                                                                                                                                                                                                                                                                                                                                                                                                                                                                                | Attached                                                         | Detached                                    |                     |
| Width:                                                                                                                                                       |                                                              |                                                                                                                                                                                                                                                                                                                                                                                                                                                                                                                                                                                                                                                                                                                                                                                                                                                                                                                                                                                                                                                                                                                                                                                                                                                                                                                                                                                                                                                                                                                                                                                                                                                                                                                                                                                                                                                                                                                                                                                                                                                                                                                                | Width:                                                           |                                             |                     |
| Length:                                                                                                                                                      |                                                              |                                                                                                                                                                                                                                                                                                                                                                                                                                                                                                                                                                                                                                                                                                                                                                                                                                                                                                                                                                                                                                                                                                                                                                                                                                                                                                                                                                                                                                                                                                                                                                                                                                                                                                                                                                                                                                                                                                                                                                                                                                                                                                                                | Length:                                                          |                                             |                     |
| Driveway Width:                                                                                                                                              |                                                              |                                                                                                                                                                                                                                                                                                                                                                                                                                                                                                                                                                                                                                                                                                                                                                                                                                                                                                                                                                                                                                                                                                                                                                                                                                                                                                                                                                                                                                                                                                                                                                                                                                                                                                                                                                                                                                                                                                                                                                                                                                                                                                                                | Driveway Width:                                                  |                                             |                     |
| Accessory Structures                                                                                                                                         | (Shed, Gazebo, Pool, Dec                                     | k)                                                                                                                                                                                                                                                                                                                                                                                                                                                                                                                                                                                                                                                                                                                                                                                                                                                                                                                                                                                                                                                                                                                                                                                                                                                                                                                                                                                                                                                                                                                                                                                                                                                                                                                                                                                                                                                                                                                                                                                                                                                                                                                             | Accessory Structures (                                           | (Shed, Gazebo, Pool, Deck                   | ;)                  |
| LOCATION OF A                                                                                                                                                | LL BUILDINGS ANI                                             | STRUCTURES ON (                                                                                                                                                                                                                                                                                                                                                                                                                                                                                                                                                                                                                                                                                                                                                                                                                                                                                                                                                                                                                                                                                                                                                                                                                                                                                                                                                                                                                                                                                                                                                                                                                                                                                                                                                                                                                                                                                                                                                                                                                                                                                                                | OR PROPOSED FOR                                                  | R THE SUBJECT LA                            | ND                  |
|                                                                                                                                                              | EXISTING                                                     |                                                                                                                                                                                                                                                                                                                                                                                                                                                                                                                                                                                                                                                                                                                                                                                                                                                                                                                                                                                                                                                                                                                                                                                                                                                                                                                                                                                                                                                                                                                                                                                                                                                                                                                                                                                                                                                                                                                                                                                                                                                                                                                                |                                                                  | PROPOSED                                    | No Changes Proposed |
| Front Yard Setback:                                                                                                                                          | 36,3v                                                        |                                                                                                                                                                                                                                                                                                                                                                                                                                                                                                                                                                                                                                                                                                                                                                                                                                                                                                                                                                                                                                                                                                                                                                                                                                                                                                                                                                                                                                                                                                                                                                                                                                                                                                                                                                                                                                                                                                                                                                                                                                                                                                                                | Front Yard Setback:                                              | 11101 0025                                  | N                   |
| Exterior Side Yard                                                                                                                                           |                                                              | N                                                                                                                                                                                                                                                                                                                                                                                                                                                                                                                                                                                                                                                                                                                                                                                                                                                                                                                                                                                                                                                                                                                                                                                                                                                                                                                                                                                                                                                                                                                                                                                                                                                                                                                                                                                                                                                                                                                                                                                                                                                                                                                              |                                                                  |                                             |                     |
| (corner lots only)                                                                                                                                           | n/a                                                          | .,                                                                                                                                                                                                                                                                                                                                                                                                                                                                                                                                                                                                                                                                                                                                                                                                                                                                                                                                                                                                                                                                                                                                                                                                                                                                                                                                                                                                                                                                                                                                                                                                                                                                                                                                                                                                                                                                                                                                                                                                                                                                                                                             | (corner lots only)                                               |                                             | .,                  |
| Side Yard Setback:                                                                                                                                           | Left: 14.4m                                                  | M Right: 18.9m M                                                                                                                                                                                                                                                                                                                                                                                                                                                                                                                                                                                                                                                                                                                                                                                                                                                                                                                                                                                                                                                                                                                                                                                                                                                                                                                                                                                                                                                                                                                                                                                                                                                                                                                                                                                                                                                                                                                                                                                                                                                                                                               | Side Yard Setback:                                               | Left: N                                     | 1 Right: N          |
| Rear Yard Setback                                                                                                                                            |                                                              | 40.3 M                                                                                                                                                                                                                                                                                                                                                                                                                                                                                                                                                                                                                                                                                                                                                                                                                                                                                                                                                                                                                                                                                                                                                                                                                                                                                                                                                                                                                                                                                                                                                                                                                                                                                                                                                                                                                                                                                                                                                                                                                                                                                                                         | Rear Yard Setback                                                |                                             | N                   |
| TVDE OF ACCES                                                                                                                                                | C TO THE CHE IFO                                             | TI ANDO                                                                                                                                                                                                                                                                                                                                                                                                                                                                                                                                                                                                                                                                                                                                                                                                                                                                                                                                                                                                                                                                                                                                                                                                                                                                                                                                                                                                                                                                                                                                                                                                                                                                                                                                                                                                                                                                                                                                                                                                                                                                                                                        |                                                                  |                                             |                     |
| Provincial Highway                                                                                                                                           | Municipal Road                                               | T LANDS (please check  Private Road  check the appropriate both  Sanitary Sewer                                                                                                                                                                                                                                                                                                                                                                                                                                                                                                                                                                                                                                                                                                                                                                                                                                                                                                                                                                                                                                                                                                                                                                                                                                                                                                                                                                                                                                                                                                                                                                                                                                                                                                                                                                                                                                                                                                                                                                                                                                                | Water □                                                          | Other (Specify)                             |                     |
| Provincial Highway                                                                                                                                           | Municipal Road                                               | Private Road                                                                                                                                                                                                                                                                                                                                                                                                                                                                                                                                                                                                                                                                                                                                                                                                                                                                                                                                                                                                                                                                                                                                                                                                                                                                                                                                                                                                                                                                                                                                                                                                                                                                                                                                                                                                                                                                                                                                                                                                                                                                                                                   | Water □                                                          | Other (Specify)                             |                     |
| Provincial Highway ☐  MUNICIPAL SERVIC  Water   If not available, by wh  IS THE SUBJECT  Official Plan Amend Zoning By-law Ame Plan of Subdivision Site Plan | Municipal Road  ES PROVIDED (please at means is it provided: | CT OF ANY OF THE  No  Yes  X  X  X  X                                                                                                                                                                                                                                                                                                                                                                                                                                                                                                                                                                                                                                                                                                                                                                                                                                                                                                                                                                                                                                                                                                                                                                                                                                                                                                                                                                                                                                                                                                                                                                                                                                                                                                                                                                                                                                                                                                                                                                                                                                                                                          | water   xes)  Stor  FOLLOWING DEVEL  File Number and File Status | Other (Specify)  rm Sewer   COPMENT TYPE AP |                     |
| MUNICIPAL SERVIC Water  If not available, by wh  IS THE SUBJECT  Official Plan Amend Zoning By-law Ame Plan of Subdivision                                   | Municipal Road  ES PROVIDED (please at means is it provided: | CHECK the appropriate both Sanitary Sewer CT OF ANY OF THE  No Yes F  X X X Previous Previous CT OF ANY OF THE CT OF ANY OF T | water   xes)  Stor  FOLLOWING DEVEL  File Number and File Status | Other (Specify)  rm Sewer   COPMENT TYPE AP | PLICATIONS?         |