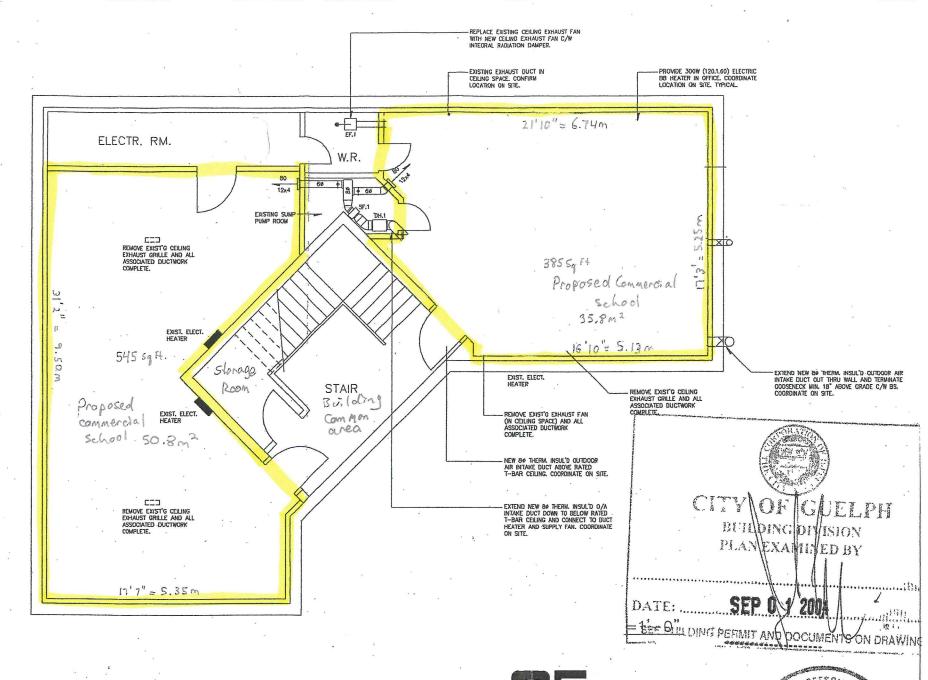

ENT LOCATED IN AREAS BEING ALTERED OR DEMOLISHED, BUT SERVICING OTHER EQUIPMENT RECOURSED TO REAMAIN IN SERVICE SHALL BE RE-ROUTED AS REO'D TO MAINTAIN CONTINUITY OF SERVICES, SEQUENCE OF, REMOVAL, AND RELOCATION OF EXISTING EQUIPMENT SHALL BE COORDINATED WITH THE OTHER TRADES AND THE OWNER, SYSTEM INTERVIPTIONS SHALL BE KEPT TO A MINIMUM.
ALL EXISTING MECHANICAL EQUIPMENT WHICH IS NOT TO BE RE-USED SHALL BECOME THE PROPERTY OF THE OWNER; IF THE OWNER IS THE OWNER IN THE OWNER DECIDES HE DOES NOT WANT IT, THE MECHANICAL CONTRACTOR SHALL BISPOSE OF IT.

OF IT. THE CONTRACTOR SHALL PROVIDE ADEQUATE PROTECTION TO EXISTING EQUIPMENT THROUGHOUT THE PROJECT AND PARTICULARILY WHERE EQUIPMENT "HAS BECOME EXPOSED TO MECHANICAL INJURY. OR MOISTURE IN THE COURSE OF ALTERATIONS OR NEW CONSTRUCTIONS.



| SYMBOL | UNIT                 | DESCRIPTION                                                                             | ELEC.             | REMARKS                                                                         |
|--------|----------------------|-----------------------------------------------------------------------------------------|-------------------|---------------------------------------------------------------------------------|
| EF.1   | WASHROOM<br>EXH. FAN | REVERSOMATIC OB100-S. 100 CFM<br>C/W FF-100 FIREFIGHTER DAMPER                          | 120-1-60          | CONNECT TO EXISTING EXHAUST DUCT IN CEILING SPACE, COORDINATE ON SITE.          |
| SF.1   | SUPPLY<br>FAN        | REVERSOMATIC R1-200, 160 CFM @ 0.4" SP