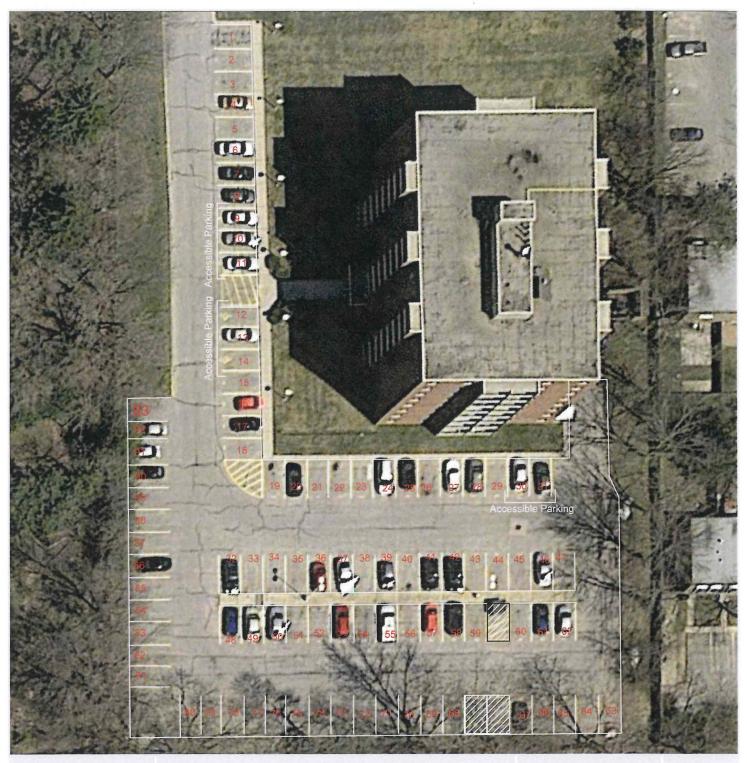

A parking plan is provided with this application, which shows the current parking layout on the site. The air photo used to generate the parking plan shows that utilization of the parking lot was approximately 40%, with 38 spaces occupied, at the time the air photo was taken (Google Maps, 2016). The City of Guelph's online mapping tool uses aerial photography from 2012. The air imagery used by the City shows that utilization of the parking lot was approximately 37%, with 35 spaces occupied, at the time the air photo was taken (City of Guelph, Aerial Photography, 2012). A copy of the City's air imagery is provided as an appendix to this submission, for information purposes. Between June and August, we conducted three additional site visits, at various times throughout the day, and note that the parking utilization on the site was low, consistent with what is shown on the air photo and parking plan.

In support of this application, we enclose the following:

- Three (3) copies of a site sketch;
- Three (3) copies of an air photo which shows the existing parking layout; and,
- A cheque in the amount of \$238.00, which represents the deferral fee for processing an amendment to this application