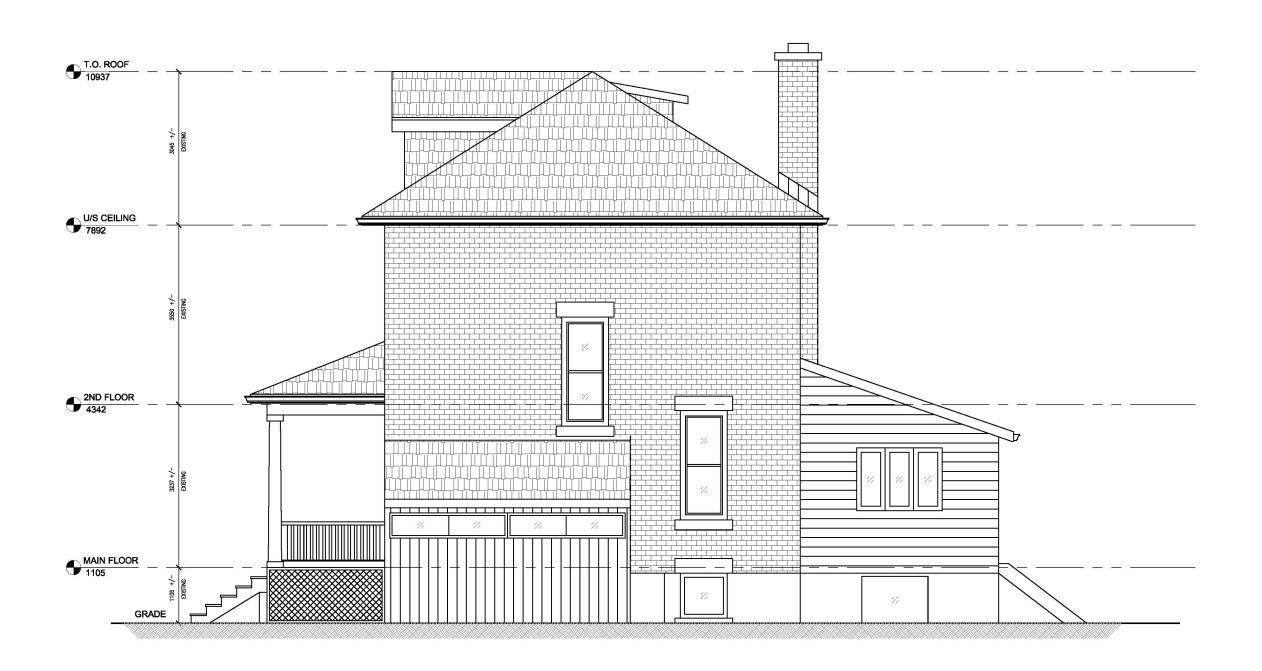

The subject lands comprise an area of approximately .77 hectares and are presently developed with an eight-storey rental apartment building, containing 79 units, with 96 surface parking spaces (93 spaces are currently usable, while 3 spaces are blocked to facilitate waste storage and collection). The intent of this application is to request relief from the requirements of Specialized High Density Apartment Zone R.4B.2 in order to recognize the 79 suites that currently exist on the subject lands and permit a reduced parking ratio of 1.17 spaces per unit.

The subject lands are zoned R.4B-2 (Specialized High Density Apartment Zone). The special exception that applies to these lands permits one 63 unit, 8 storey apartment building with a minimum of 79 off-street parking spaces for the apartment building at 381 Edinburgh Road. A previous Minor Variance was approved by the Committee of Adjustment on July 23, 1979 to increase the number of dwelling units in the apartment by 15 (File No. A-84/97). This brought the total number of dwelling units from 63 to 78. Originally, a building office was located at the rear of the building, which was converted into a new bachelor dwelling unit. The conversion of the office into a bachelor unit brought the total number of