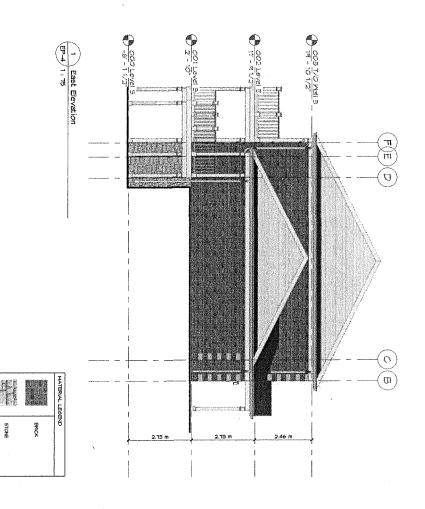

The subject lands comprise an area of approximately .77 hectares and are presently developed with an eight-storey rental apartment building, containing 79 units, with 96 surface parking spaces (93 spaces are currently usable, while 3 spaces are blocked to facilitate waste storage and collection). The intent of this application is to request relief from the requirements of Specialized High Density Apartment Zone R.4B.2 in order to recognize the 79 suites that currently exist on the subject lands and permit a reduced parking ratio of 1.17 spaces per unit.

The subject lands are zoned R.4B-2 (Specialized High Density Apartment Zone). The special exception that applies to these lands permits one 63 unit, 8 storey apartment building with a minimum of 79 off-street parking spaces for the apartment building at 381 Edinburgh Road. A previous Minor Variance was approved by the Committee of Adjustment on July 23, 1979 to increase the number of dwelling units in the apartment by 15 (File No. A-84/97). This brought the total number of dwelling units from 63 to 78. Originally, a building office was located at the rear of the building, which was converted into a new bachelor dwelling unit. The conversion of the office into a bachelor unit brought the total number of

This works out to a parking ratio of 1.25 spaces per unit. The existing apartment dwelling contains 79 units and provides 93 functional parking spaces, based on the current layout where three spaces are used for waste disposal and collection. The minor variance application proposes that the existing residential units be recognized as permitted on the subject lands and that a reduced parking ratio of 1.17 spaces per unit be permitted, which reflects the 93 parking spaces currently provided on the site. Should the garbage bin be moved to another location on the site, there is a possibility that 96 parking spaces could be provided, which would translate to a rate of 1.21 spaces per unit.