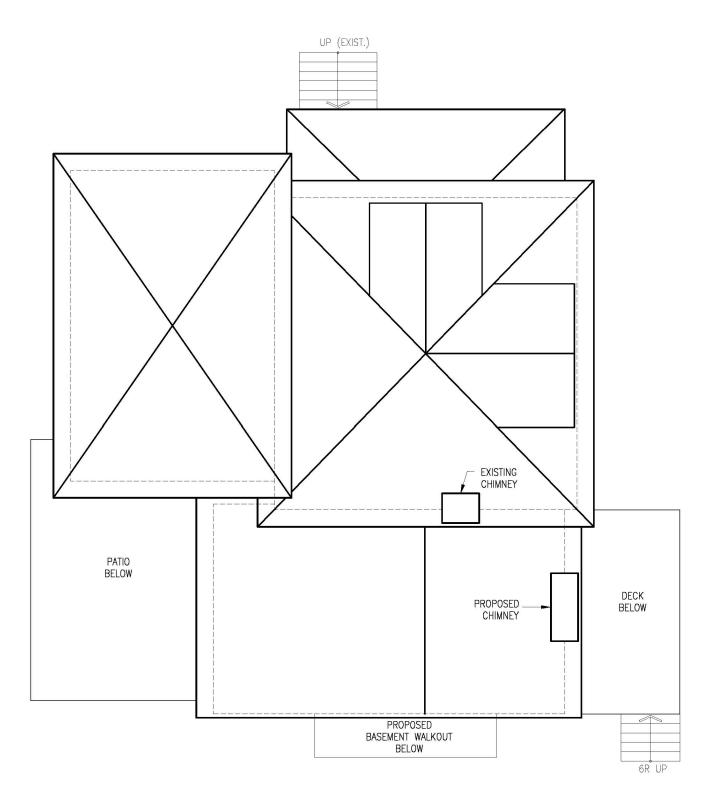

A parking plan is provided with this application, which shows the current parking layout on the site. The air photo used to generate the parking plan shows that utilization of the parking lot was approximately 40%, with 38 spaces occupied, at the time the air photo was taken (Google Maps, 2016). The City of Guelph's online mapping tool uses aerial photography from 2012. The air imagery used by the City shows that utilization of the parking lot was approximately 37%, with 35 spaces occupied, at the time the air photo was taken (City of Guelph, Aerial Photography, 2012). A copy of the City's air imagery is provided as an appendix to this submission, for information purposes. Between June and August, we conducted three additional site visits, at various times throughout the day, and note that the parking utilization on the site was low, consistent with what is shown on the air photo and parking plan.