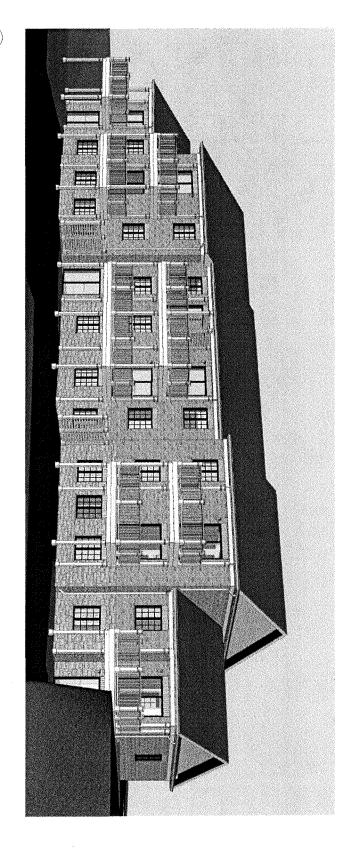

The subject lands comprise an area of approximately .77 hectares and are presently developed with an eight-storey rental apartment building, containing 79 units, with 96 surface parking spaces (93 spaces are currently usable, while 3 spaces are blocked to facilitate waste storage and collection). The intent of this application is to request relief from the requirements of Specialized High Density Apartment Zone R.4B.2 in order to recognize the 79 suites that currently exist on the subject lands and permit a reduced parking ratio of 1.17 spaces per unit.

#### <u>Is Desirable for the Appropriate Development of the Lands</u>

The proposed variances maintain the high density residential use of the property, which is the direction provided for by the Official Plan. The variances also meet the general intent of the zoning By-law. The requested variances do not propose any changes to the configuration of the existing building or parking layout and will not impact the character of the neighbourhood. **Therefore, the requested variances are appropriate.** 