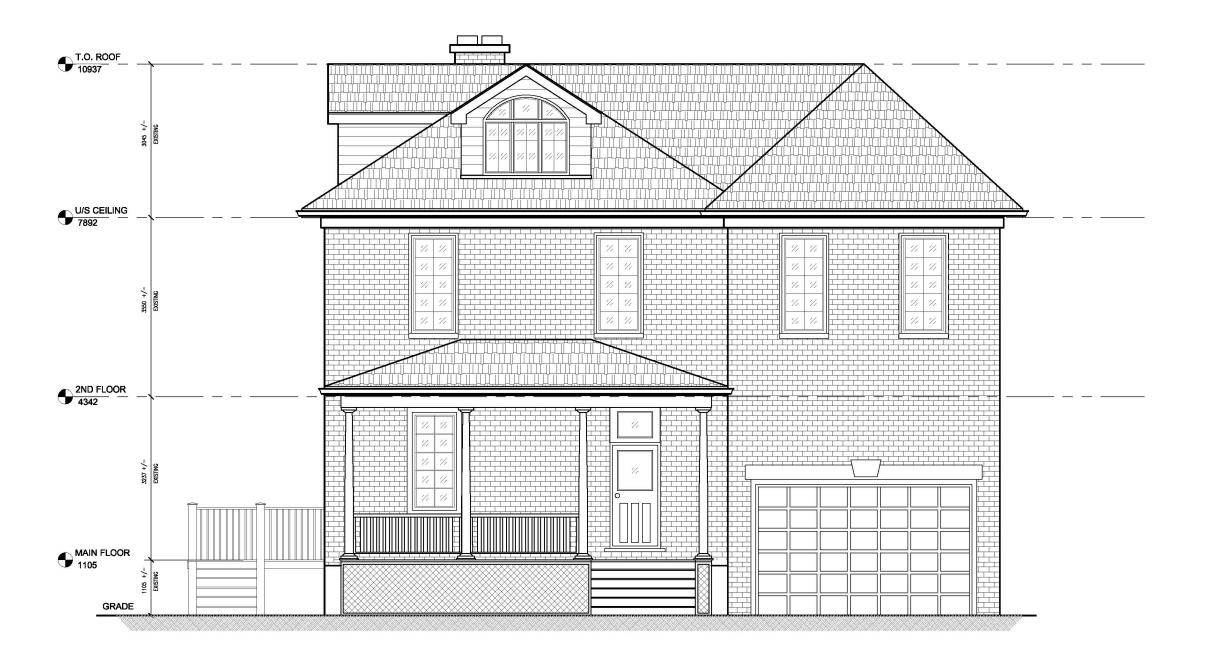

The subject lands comprise an area of approximately .77 hectares and are presently developed with an eight-storey rental apartment building, containing 79 units, with 96 surface parking spaces (93 spaces are currently usable, while 3 spaces are blocked to facilitate waste storage and collection). The intent of this application is to request relief from the requirements of Specialized High Density Apartment Zone R.4B.2 in order to recognize the 79 suites that currently exist on the subject lands and permit a reduced parking ratio of 1.17 spaces per unit.

The subject lands are zoned R.4B-2 (Specialized High Density Apartment Zone). The special exception that applies to these lands permits one 63 unit, 8 storey apartment building with a minimum of 79 off-street parking spaces for the apartment building at 381 Edinburgh Road. A previous Minor Variance was approved by the Committee of Adjustment on July 23, 1979 to increase the number of dwelling units in the apartment by 15 (File No. A-84/97). This brought the total number of dwelling units from 63 to 78. Originally, a building office was located at the rear of the building, which was converted into a new bachelor dwelling unit. The conversion of the office into a bachelor unit brought the total number of