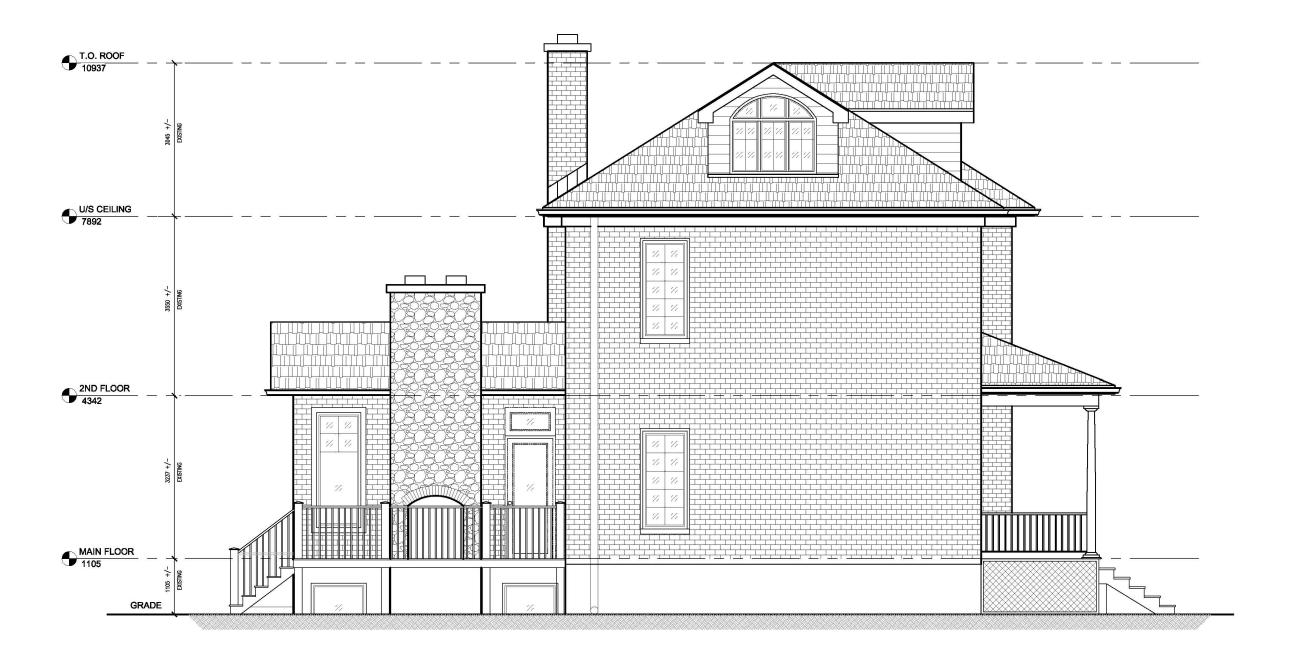

g Title

### **EXISTING SOUTH ELEVATION**



GUELPH, ON.

N1G 1H8

| 11/27/2015 |
|------------|
| 07/26/2016 |
| 08/05/2016 |
| 08/05/2016 |
| 09/20/2016 |
|            |

Project North







| Project No: | 15034     |
|-------------|-----------|
| Scale:      | 1:79      |
| Date:       | 04/06/201 |
| Drawn by:   | AC/AI     |

Drawing Title

PROPOSED SOUTH ELEVATION

Drawing Number



| ISSUED FOR PPR       | 11/27/2015 |
|----------------------|------------|
| ISSUED FOR PPR       | 07/26/2016 |
| ISSUED FOR C of A    | 08/05/2016 |
| RE-ISSUED FOR C of A | 09/20/2016 |

Project North







| Project No: | 15034      |
|-------------|------------|
| Scale:      | 1:75       |
| Date:       | 04/06/2015 |
| Drawn by:   | AC/AD      |

Drawing Title

### **EXISTING EAST ELEVATION**



GUELPH, ON.

N1G 1H8

| ISSUED FOR PPR       | 11/27/2015 |
|----------------------|------------|
| ISSUED FOR PPR       | 07/26/2016 |
| ISSUED FOR C of A    | 08/05/2016 |
| RE-ISSUED FOR C of A | 09/20/2016 |

Project North







| Project No: | 15034      |
|-------------|------------|
| Scale:      | 1:75       |
| Date:       | 04/06/2015 |
| Drawn by:   | AC/AD      |

Drawing Title

PROPOSED EAST ELEVATION

Drawing Number



PROPOSED BASEMENT WALKOUT PLAN
SCALE: 1:40



### 30 FOREST STREET

GUELPH, ON. N1G 1H8

© Copyright KFA Architects and Planners Inc., all rights reserved, No part of this document whether printed form or supplied as digital data may be reproduced, stored in a retrieved system or transmitted in any form or by any means, mechanical photocopying, recording or