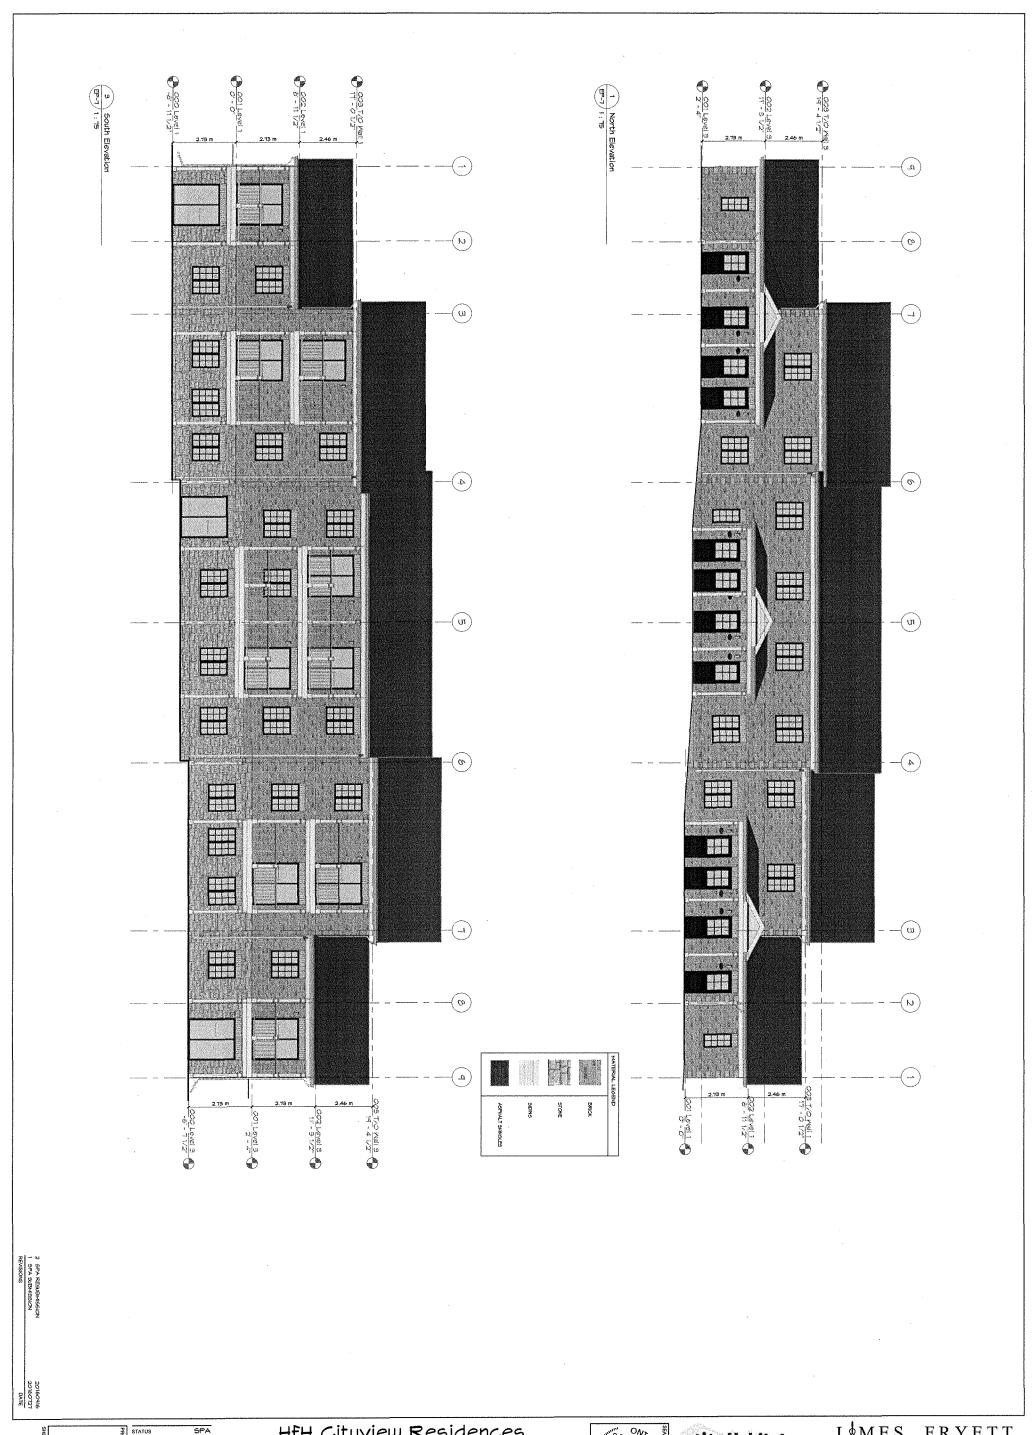

ea (sm) |
|                 |               |           |
| 000 Lower Level | 4195          | 389.76    |
| 001 Entry Level | 4195          | 389.76    |
| 002 Upper Level | 3022          | 280.75    |
| Grand total     | 11413         | 1060.27   |

Block 2 - Upper Floor & Roof Plans

JAMES FRYETT

\* Habitat

ASSOCIATION OF ARCHITECTS Z
CAROLYN MARY BILSON 5
CAROLYN MARY BILSON 6

115 Metcalfe Street Elora, Ontario NOB 1S0 www.fryettarchitect.com

HFH Cityview Residences

20160916 20160727 DATE

EP-6







SPA STATUS 14100 PROJECT# SITE PLAN# SP14A072 DRAWN СМВ SCALE As indicated DATE DWN 20160915

20160916

HfH Cityview Residences 11 Cityview Drive South, Guelph

Block 2 - Building Elevations & 3D





104 DAMSON ROAD, UNIT 300 GUELPH, ON NIH 1A6 http://nabitatwdg.ca (514) 780-2323





T - 7

PROJECT # 14100
SITE PLAN # 5P14A072
CMB PROJECT
TITLE SCALE As indicated DATE DWN 20160915

HfH Cityview Residences 11 Cityview Drive South, Guelph

Block 2 - Building Elevations





JAMES FRYETT RCHITECT INC.



HFH Cityview Residences
11 Cityview Drive South, Guelph
K 3 - Entry & Lower Floor Plans

JAMES FRYETT

\* Habitat

SEAL ASSOCIATION OF ARCHITECTS Z

144072 PROBECT 11 C CAB WILL BIOCK 3 - 160915 PROBECT 12 C CAB PROBECT 12 C CAB PROBECT 13 C CAB PROBECT 14 C CAB PROBECT 15 C CAB PROBET 15 C CA

EP-9



| Unit         | Unit Type              | Area (sf) |
|--------------|------------------------|-----------|
| 000 Lower    | Level                  |           |
| Unit Ci      | 3 Bedroom              | 1,426     |
| Unit C1(尺)   | 3 Bedroom              | 1.426     |
|