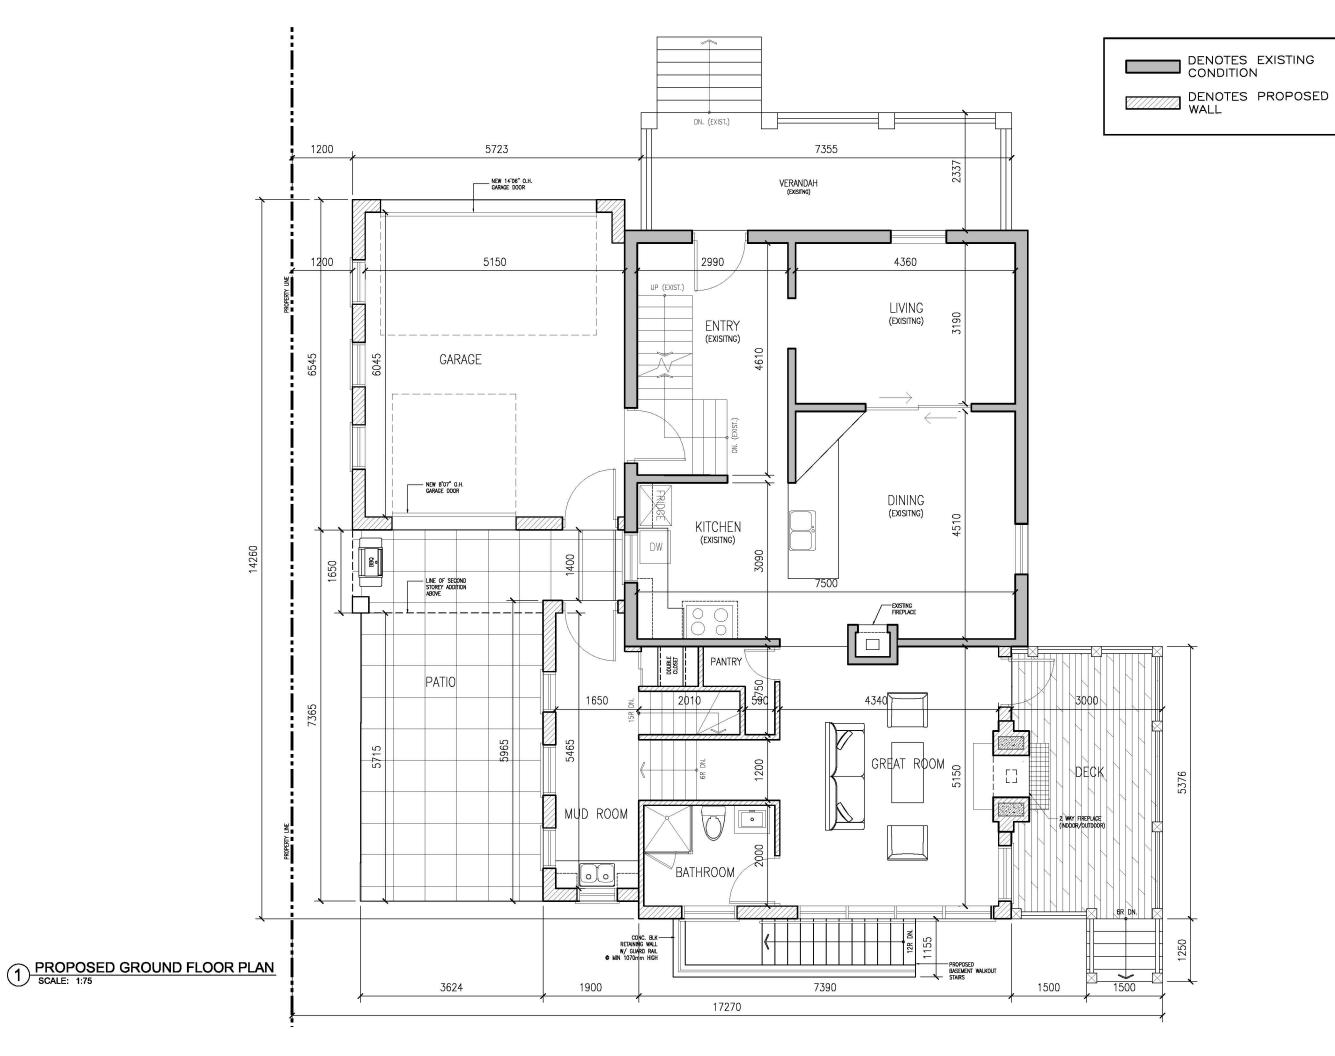

The subject lands comprise an area of approximately .77 hectares and are presently developed with an eight-storey rental apartment building, containing 79 units, with 96 surface parking spaces (93 spaces are currently usable, while 3 spaces are blocked to facilitate waste storage and collection). The intent of this application is to request relief from the requirements of Specialized High Density Apartment Zone R.4B.2 in order to recognize the 79 suites that currently exist on the subject lands and permit a reduced parking ratio of 1.17 spaces per unit.

This works out to a parking ratio of 1.25 spaces per unit. The existing apartment dwelling contains 79 units and provides 93 functional parking spaces, based on the current layout where three spaces are used for waste disposal and collection. The minor variance application proposes that the existing residential units be recognized as permitted on the subject lands and that a reduced parking ratio of 1.17 spaces per unit be permitted, which reflects the 93 parking spaces currently provided on the site. Should the garbage bin be moved to another location on the site, there is a possibility that 96 parking spaces could be provided, which would translate to a rate of 1.21 spaces per unit.

Table 5.4.2 of Section 5 of the City's Zoning By-law provides regulations governing R.4 zones, including maximum density. In accordance with the R.4B zone, maximum density is set at 150 units per hectare. We note that the existing 79 units equates to a density of 102 units per hectare, which is well within the maximum threshold for the R.4B zone. The existing development on the subject lands does not satisfy the minimum parking requirements of the R.4B-2 Zone. The subject site currently provides parking at a rate of 1.17 spaces per unit whereas 1.25 spaces per unit is required. Ultimately, the existing parking supply is approximately 5% less than what is required under the site specific zoning.