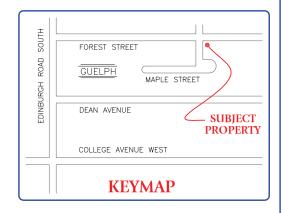

RE: Amendment to Application for Minor Variance A-51/16 381 Edinburgh Avenue South OUR FILE 10139L

On behalf of our client, Southwood Apartments Limited, we are pleased to submit this amendment to our application for minor variance with respect to the lands municipally known as 381 Edinburgh Avenue South in the City of Guelph (the "subject lands")

The subject lands comprise an area of approximately .77 hectares and are presently developed with an eight-storey rental apartment building, containing 79 units, with 96 surface parking spaces (93 spaces are currently usable, while 3 spaces are blocked to facilitate waste storage and collection). The intent of this application is to request relief from the requirements of Specialized High Density Apartment Zone R.4B.2 in order to recognize the 79 suites that currently exist on the subject lands and permit a reduced parking ratio of 1.17 spaces per unit.