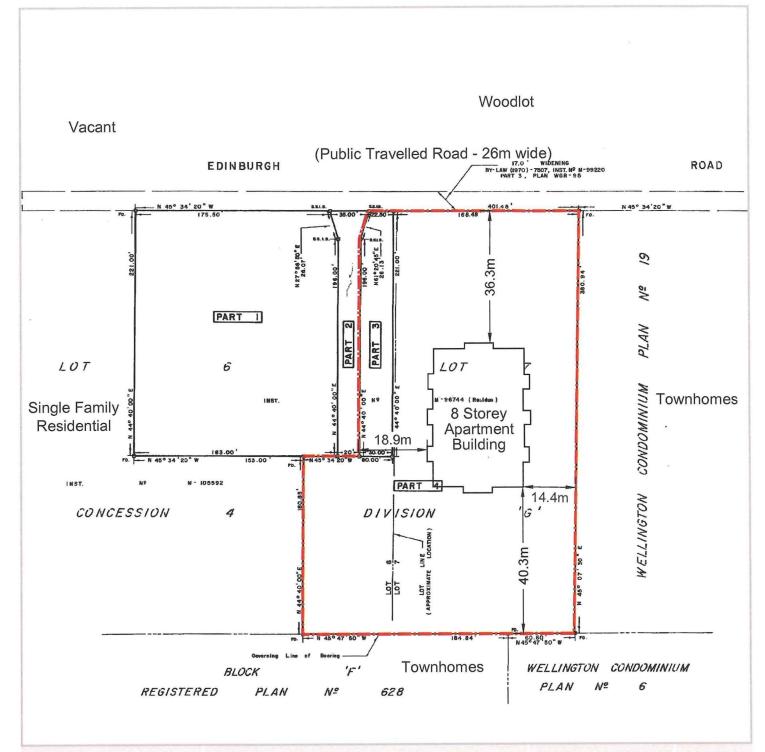

**DIMENSIONS OF PROPERTY:** (please refer to your survey plan or site plan)

Frontage: 58.21 m

Depth: 116.11 m

Area: 7713 sq.m (.77 ha)

| <b>EXISTING (DWELLINGS &amp; BUILDINGS)</b>                                                                                                                  |                                                              |                                                                                                                                                                                                                                                                                                                                                                                                                                                                                                                                                                                                                                                                                                                                                                                                                                                                                                                                                                                                                                                                                                                                                                                                                                                                                                                                                                                                                                                                                                                                                                                                                                                                                                                                                                                                                                                                                                                                                                                                                                                                                                                                |                                                                  | PROPOSED                                    | No Changes Proposed |
|--------------------------------------------------------------------------------------------------------------------------------------------------------------|--------------------------------------------------------------|--------------------------------------------------------------------------------------------------------------------------------------------------------------------------------------------------------------------------------------------------------------------------------------------------------------------------------------------------------------------------------------------------------------------------------------------------------------------------------------------------------------------------------------------------------------------------------------------------------------------------------------------------------------------------------------------------------------------------------------------------------------------------------------------------------------------------------------------------------------------------------------------------------------------------------------------------------------------------------------------------------------------------------------------------------------------------------------------------------------------------------------------------------------------------------------------------------------------------------------------------------------------------------------------------------------------------------------------------------------------------------------------------------------------------------------------------------------------------------------------------------------------------------------------------------------------------------------------------------------------------------------------------------------------------------------------------------------------------------------------------------------------------------------------------------------------------------------------------------------------------------------------------------------------------------------------------------------------------------------------------------------------------------------------------------------------------------------------------------------------------------|------------------------------------------------------------------|---------------------------------------------|---------------------|
| Main Building (5943.2 m <sup>2</sup> )                                                                                                                       |                                                              |                                                                                                                                                                                                                                                                                                                                                                                                                                                                                                                                                                                                                                                                                                                                                                                                                                                                                                                                                                                                                                                                                                                                                                                                                                                                                                                                                                                                                                                                                                                                                                                                                                                                                                                                                                                                                                                                                                                                                                                                                                                                                                                                | Main Building                                                    |                                             |                     |
| Gross Floor Area:                                                                                                                                            |                                                              | Area- 63,972 sqf                                                                                                                                                                                                                                                                                                                                                                                                                                                                                                                                                                                                                                                                                                                                                                                                                                                                                                                                                                                                                                                                                                                                                                                                                                                                                                                                                                                                                                                                                                                                                                                                                                                                                                                                                                                                                                                                                                                                                                                                                                                                                                               | Gross Floor Area:                                                |                                             |                     |
| Height of building:                                                                                                                                          | 24 m                                                         |                                                                                                                                                                                                                                                                                                                                                                                                                                                                                                                                                                                                                                                                                                                                                                                                                                                                                                                                                                                                                                                                                                                                                                                                                                                                                                                                                                                                                                                                                                                                                                                                                                                                                                                                                                                                                                                                                                                                                                                                                                                                                                                                | Height of building:                                              |                                             |                     |
| Garage/Carport (if applicable) N/A                                                                                                                           |                                                              | Garage/Carport (if appl                                                                                                                                                                                                                                                                                                                                                                                                                                                                                                                                                                                                                                                                                                                                                                                                                                                                                                                                                                                                                                                                                                                                                                                                                                                                                                                                                                                                                                                                                                                                                                                                                                                                                                                                                                                                                                                                                                                                                                                                                                                                                                        | Garage/Carport (if applicable)                                   |                                             |                     |
| Attached                                                                                                                                                     | Detached □                                                   |                                                                                                                                                                                                                                                                                                                                                                                                                                                                                                                                                                                                                                                                                                                                                                                                                                                                                                                                                                                                                                                                                                                                                                                                                                                                                                                                                                                                                                                                                                                                                                                                                                                                                                                                                                                                                                                                                                                                                                                                                                                                                                                                | Attached                                                         | Detached                                    |                     |
| Width:                                                                                                                                                       |                                                              |                                                                                                                                                                                                                                                                                                                                                                                                                                                                                                                                                                                                                                                                                                                                                                                                                                                                                                                                                                                                                                                                                                                                                                                                                                                                                                                                                                                                                                                                                                                                                                                                                                                                                                                                                                                                                                                                                                                                                                                                                                                                                                                                | Width:                                                           |                                             |                     |
| Length:                                                                                                                                                      |                                                              |                                                                                                                                                                                                                                                                                                                                                                                                                                                                                                                                                                                                                                                                                                                                                                                                                                                                                                                                                                                                                                                                                                                                                                                                                                                                                                                                                                                                                                                                                                                                                                                                                                                                                                                                                                                                                                                                                                                                                                                                                                                                                                                                | Length:                                                          |                                             |                     |
| Driveway Width:                                                                                                                                              |                                                              |                                                                                                                                                                                                                                                                                                                                                                                                                                                                                                                                                                                                                                                                                                                                                                                                                                                                                                                                                                                                                                                                                                                                                                                                                                                                                                                                                                                                                                                                                                                                                                                                                                                                                                                                                                                                                                                                                                                                                                                                                                                                                                                                | Driveway Width:                                                  |                                             |                     |
| Accessory Structures                                                                                                                                         | (Shed, Gazebo, Pool, Dec                                     | k)                                                                                                                                                                                                                                                                                                                                                                                                                                                                                                                                                                                                                                                                                                                                                                                                                                                                                                                                                                                                                                                                                                                                                                                                                                                                                                                                                                                                                                                                                                                                                                                                                                                                                                                                                                                                                                                                                                                                                                                                                                                                                                                             | Accessory Structures (                                           | (Shed, Gazebo, Pool, Deck                   | ;)                  |
| LOCATION OF A                                                                                                                                                | LL BUILDINGS ANI                                             | STRUCTURES ON (                                                                                                                                                                                                                                                                                                                                                                                                                                                                                                                                                                                                                                                                                                                                                                                                                                                                                                                                                                                                                                                                                                                                                                                                                                                                                                                                                                                                                                                                                                                                                                                                                                                                                                                                                                                                                                                                                                                                                                                                                                                                                                                | OR PROPOSED FOR                                                  | R THE SUBJECT LA                            | ND                  |
|                                                                                                                                                              | EXISTING                                                     |                                                                                                                                                                                                                                                                                                                                                                                                                                                                                                                                                                                                                                                                                                                                                                                                                                                                                                                                                                                                                                                                                                                                                                                                                                                                                                                                                                                                                                                                                                                                                                                                                                                                                                                                                                                                                                                                                                                                                                                                                                                                                                                                |                                                                  | PROPOSED                                    | No Changes Proposed |
| Front Yard Setback:                                                                                                                                          | 36,3v                                                        |                                                                                                                                                                                                                                                                                                                                                                                                                                                                                                                                                                                                                                                                                                                                                                                                                                                                                                                                                                                                                                                                                                                                                                                                                                                                                                                                                                                                                                                                                                                                                                                                                                                                                                                                                                                                                                                                                                                                                                                                                                                                                                                                | Front Yard Setback:                                              | 11101 0025                                  | N                   |
| Exterior Side Yard                                                                                                                                           |                                                              | N                                                                                                                                                                                                                                                                                                                                                                                                                                                                                                                                                                                                                                                                                                                                                                                                                                                                                                                                                                                                                                                                                                                                                                                                                                                                                                                                                                                                                                                                                                                                                                                                                                                                                                                                                                                                                                                                                                                                                                                                                                                                                                                              |                                                                  |                                             |                     |
| (corner lots only)                                                                                                                                           | n/a                                                          | .,                                                                                                                                                                                                                                                                                                                                                                                                                                                                                                                                                                                                                                                                                                                                                                                                                                                                                                                                                                                                                                                                                                                                                                                                                                                                                                                                                                                                                                                                                                                                                                                                                                                                                                                                                                                                                                                                                                                                                                                                                                                                                                                             | (corner lots only)                                               |                                             | .,                  |
| Side Yard Setback:                                                                                                                                           | Left: 14.4m                                                  | M Right: 18.9m M                                                                                                                                                                                                                                                                                                                                                                                                                                                                                                                                                                                                                                                                                                                                                                                                                                                                                                                                                                                                                                                                                                                                                                                                                                                                                                                                                                                                                                                                                                                                                                                                                                                                                                                                                                                                                                                                                                                                                                                                                                                                                                               | Side Yard Setback:                                               | Left: N                                     | 1 Right: N          |
| Rear Yard Setback                                                                                                                                            |                                                              | 40.3 M                                                                                                                                                                                                                                                                                                                                                                                                                                                                                                                                                                                                                                                                                                                                                                                                                                                                                                                                                                                                                                                                                                                                                                                                                                                                                                                                                                                                                                                                                                                                                                                                                                                                                                                                                                                                                                                                                                                                                                                                                                                                                                                         | Rear Yard Setback                                                |                                             | N                   |
| TVDE OF ACCES                                                                                                                                                | C TO THE CHE IFO                                             | TI ANDO                                                                                                                                                                                                                                                                                                                                                                                                                                                                                                                                                                                                                                                                                                                                                                                                                                                                                                                                                                                                                                                                                                                                                                                                                                                                                                                                                                                                                                                                                                                                                                                                                                                                                                                                                                                                                                                                                                                                                                                                                                                                                                                        |                                                                  |                                             |                     |
| Provincial Highway                                                                                                                                           | Municipal Road                                               | T LANDS (please check  Private Road  check the appropriate both  Sanitary Sewer                                                                                                                                                                                                                                                                                                                                                                                                                                                                                                                                                                                                                                                                                                                                                                                                                                                                                                                                                                                                                                                                                                                                                                                                                                                                                                                                                                                                                                                                                                                                                                                                                                                                                                                                                                                                                                                                                                                                                                                                                                                | Water □                                                          | Other (Specify)                             |                     |
| Provincial Highway                                                                                                                                           | Municipal Road                                               | Private Road                                                                                                                                                                                                                                                                                                                                                                                                                                                                                                                                                                                                                                                                                                                                                                                                                                                                                                                                                                                                                                                                                                                                                                                                                                                                                                                                                                                                                                                                                                                                                                                                                                                                                                                                                                                                                                                                                                                                                                                                                                                                                                                   | Water □                                                          | Other (Specify)                             |                     |
| Provincial Highway ☐  MUNICIPAL SERVIC  Water   If not available, by wh  IS THE SUBJECT  Official Plan Amend Zoning By-law Ame Plan of Subdivision Site Plan | Municipal Road  ES PROVIDED (please at means is it provided: | CT OF ANY OF THE  No  Yes  X  X  X  X                                                                                                                                                                                                                                                                                                                                                                                                                                                                                                                                                                                                                                                                                                                                                                                                                                                                                                                                                                                                                                                                                                                                                                                                                                                                                                                                                                                                                                                                                                                                                                                                                                                                                                                                                                                                                                                                                                                                                                                                                                                                                          | water   xes)  Stor  FOLLOWING DEVEL  File Number and File Status | Other (Specify)  rm Sewer   COPMENT TYPE AP |                     |
| MUNICIPAL SERVIC Water  If not available, by wh  IS THE SUBJECT  Official Plan Amend Zoning By-law Ame Plan of Subdivision                                   | Municipal Road  ES PROVIDED (please at means is it provided: | CHECK the appropriate both Sanitary Sewer CT OF ANY OF THE  No Yes F  X X X Previous Previous CT OF ANY OF THE CT OF ANY OF T | water   xes)  Stor  FOLLOWING DEVEL  File Number and File Status | Other (Specify)  rm Sewer   COPMENT TYPE AP | PLICATIONS?         |