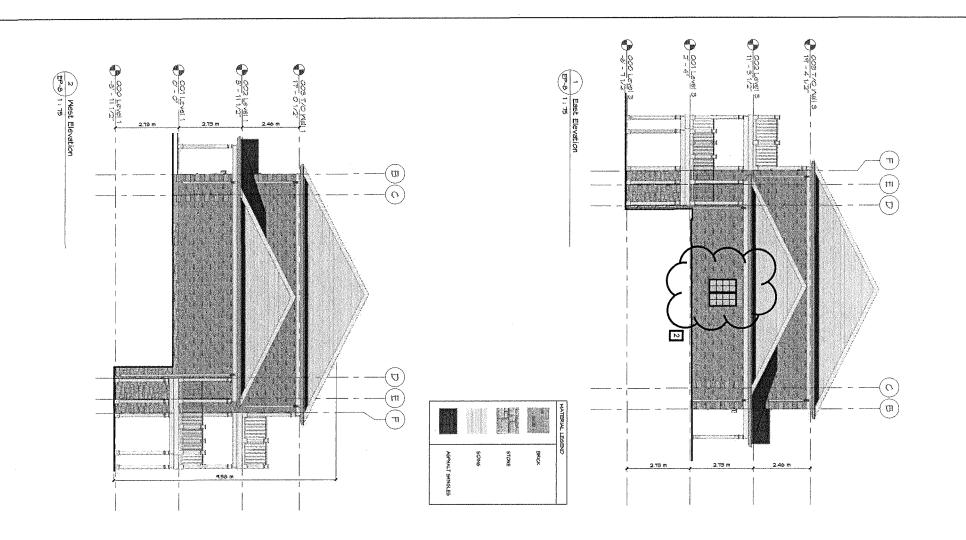

The subject lands comprise an area of approximately .77 hectares and are presently developed with an eight-storey rental apartment building, containing 79 units, with 96 surface parking spaces (93 spaces are currently usable, while 3 spaces are blocked to facilitate waste storage and collection). The intent of this application is to request relief from the requirements of Specialized High Density Apartment Zone R.4B.2 in order to recognize the 79 suites that currently exist on the subject lands and permit a reduced parking ratio of 1.17 spaces per unit.

The subject lands are zoned R.4B-2 (Specialized High Density Apartment Zone). The special exception that applies to these lands permits one 63 unit, 8 storey apartment building with a minimum of 79 off-street parking spaces for the apartment building at 381 Edinburgh Road. A previous Minor Variance was approved by the Committee of Adjustment on July 23, 1979 to increase the number of dwelling units in the apartment by 15 (File No. A-84/97). This brought the total number of dwelling units from 63 to 78. Originally, a building office was located at the rear of the building, which was converted into a new bachelor dwelling unit. The conversion of the office into a bachelor unit brought the total number of

This works out to a parking ratio of 1.25 spaces per unit. The existing apartment dwelling contains 79 units and provides 93 functional parking spaces, based on the current layout where three spaces are used for waste disposal and collection. The minor variance application proposes that the existing residential units be recognized as permitted on the subject lands and that a reduced parking ratio of 1.17 spaces per unit be permitted, which reflects the 93 parking spaces currently provided on the site. Should the garbage bin be moved to another location on the site, there is a possibility that 96 parking spaces could be provided, which would translate to a rate of 1.21 spaces per unit.

Table 5.4.2 of Section 5 of the City's Zoning By-law provides regulations governing R.4 zones, including maximum density. In accordance with the R.4B zone, maximum density is set at 150 units per hectare. We note that the existing 79 units equates to a density of 102 units per hectare, which is well within the maximum threshold for the R.4B zone. The existing development on the subject lands does not satisfy the minimum parking requirements of the R.4B-2 Zone. The subject site currently provides parking at a rate of 1.17 spaces per unit whereas 1.25 spaces per unit is required. Ultimately, the existing parking supply is approximately 5% less than what is required under the site specific zoning.