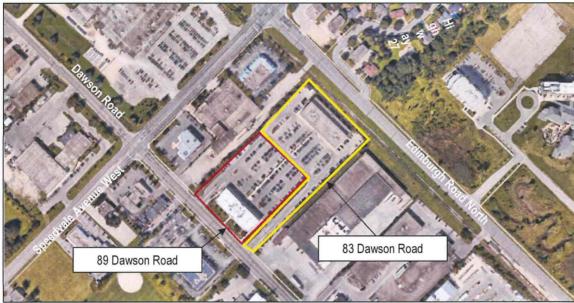

|                                                                                                                                                                                                                                                                                                                                                                                                                                                                                                | C.P.13, AS DESCRIBED IN THIS APPLICATION,          | FROM BY-LAW NO. ( | 1993)-14864, AS AMENDED.  |  |  |
|------------------------------------------------------------------------------------------------------------------------------------------------------------------------------------------------------------------------------------------------------------------------------------------------------------------------------------------------------------------------------------------------------------------------------------------------------------------------------------------------|----------------------------------------------------|-------------------|---------------------------|--|--|
| PROPERTY INFO                                                                                                                                                                                                                                                                                                                                                                                                                                                                                  | RMATION:                                           |                   |                           |  |  |
| Address of Property: 175 Chancellors Way, Guelph, ON N1G 0E9                                                                                                                                                                                                                                                                                                                                                                                                                                   |                                                    |                   |                           |  |  |
| Legal description of property (registered plan number and lot number or other legal description):  Part of Lot 8, Concession 3, Division 'G', City of Guelph (formerly Guelph Township); designated as Parts 1,2,3,4,5,6 & 7  Reg. Plan # 6IR-20885; Subject to a Union Gas easement over Part 6, Plan 61R-20885, as in registered instrument  RO753874: Subject to a Union Gas easement as in registered instrument WC399748; in the County of Wellington, being part of PIN 71242-0025 (LT). |                                                    |                   |                           |  |  |
| Are there any easemed If yes, describe:                                                                                                                                                                                                                                                                                                                                                                                                                                                        | ents, rights-of-ways or restrictive covenants affe | cting the subject | land? □ No X Yes          |  |  |
| Are the lands subject to any mortgages, easements, right-of-ways or other charges: X No ☐ Yes If yes, explain:                                                                                                                                                                                                                                                                                                                                                                                 |                                                    |                   |                           |  |  |
| OWNER(S) INFOR                                                                                                                                                                                                                                                                                                                                                                                                                                                                                 | MATION:                                            |                   |                           |  |  |
| Name:                                                                                                                                                                                                                                                                                                                                                                                                                                                                                          | University of Guelph, c/o Real Estate Division c/o | Don O' Leary - V  | P Finance & Admin         |  |  |
| Mailing Address:                                                                                                                                                                                                                                                                                                                                                                                                                                                                               | 25 University Ave. East                            |                   |                           |  |  |
| City:                                                                                                                                                                                                                                                                                                                                                                                                                                                                                          | Guelph                                             | Postal Code:      | N1G 1M8                   |  |  |
| Home Phone:                                                                                                                                                                                                                                                                                                                                                                                                                                                                                    |                                                    | Work Phone:       | 519-824-4120 x 53841      |  |  |
| Fax:                                                                                                                                                                                                                                                                                                                                                                                                                                                                                           | 519-767-1693                                       | Email:            | d.oleary@exec.uoguelph.ca |  |  |
| AGENT INFORMA                                                                                                                                                                                                                                                                                                                                                                                                                                                                                  | TION (If Any)                                      |                   |                           |  |  |
| Name:                                                                                                                                                                                                                                                                                                                                                                                                                                                                                          | Dr. Luke Boudreau                                  |                   |                           |  |  |
| Company:                                                                                                                                                                                                                                                                                                                                                                                                                                                                                       | Chancellors Way Medical Arts Centre Inc.           |                   |                           |  |  |
| Mailing Address:                                                                                                                                                                                                                                                                                                                                                                                                                                                                               | 173 Waterloo Ave.                                  |                   |                           |  |  |
| City:                                                                                                                                                                                                                                                                                                                                                                                                                                                                                          | Guelph                                             | Postal Code:      | N1H 3J2                   |  |  |
| Home Phone:                                                                                                                                                                                                                                                                                                                                                                                                                                                                                    |                                                    | Work Phone:       | 519-546-0574              |  |  |
| Fax:                                                                                                                                                                                                                                                                                                                                                                                                                                                                                           | 519-341-9254                                       | Email:            | drboudreau@cwmac.ca       |  |  |
|                                                                                                                                                                                                                                                                                                                                                                                                                                                                                                |                                                    |                   |                           |  |  |