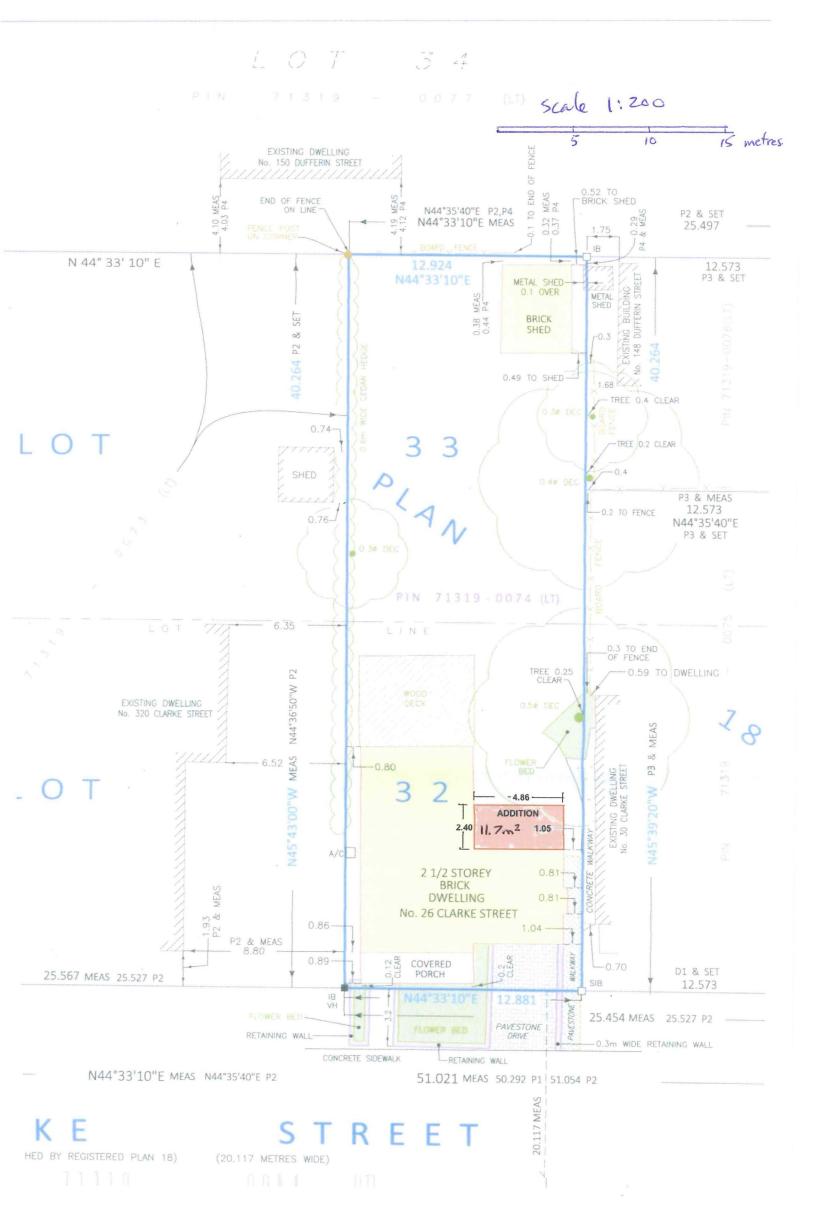

|      |
| <ol> <li>If the owner is a corporation, this appointment and authorization shall include the statement that the person<br/>signing this appointment and authorization has authority to bind the corporation (or alternatively, the corporation shall be affixed hereto).</li> </ol> | ate  |
| 2. If the agent or representative is a firm or corporation, specify whether all members of the firm or corporation appointed or, if not, specify by name(s) the person(s) of the firm or corporation that are appointed.                                                            | are  |





GOSS HOUSE



GOSS HOUSE



#### LAND SURVEYORS and ENGINEERS

September 9, 2016 23845-16 Jeff.Buisman@vanharten.com

Committee of Adjustment City of Guelph 1 Carden Street GUELPH, Ontario N1H 3A1

Attention: Dylan McMahon

Dear Sir:

Re: Severance & Minor Variance Applications

180 Elizabeth Street & 182 Elizabeth Street

Part of Lot 8, Plan 263 PIN 71333-0089

City of Guelph



The proposal is to split the existing parcel with two dwellings (#180 & #182) that have existed for many years into two separate parcels. The owner Gina Irene Macerollo has owned the property since 1949. Her and her deceased husband first lived in dwelling no. 182 and then constructed dwelling no. 180 around 1955 and then renting out no. 182 for decades. We are not aware of any severance ever taking place for