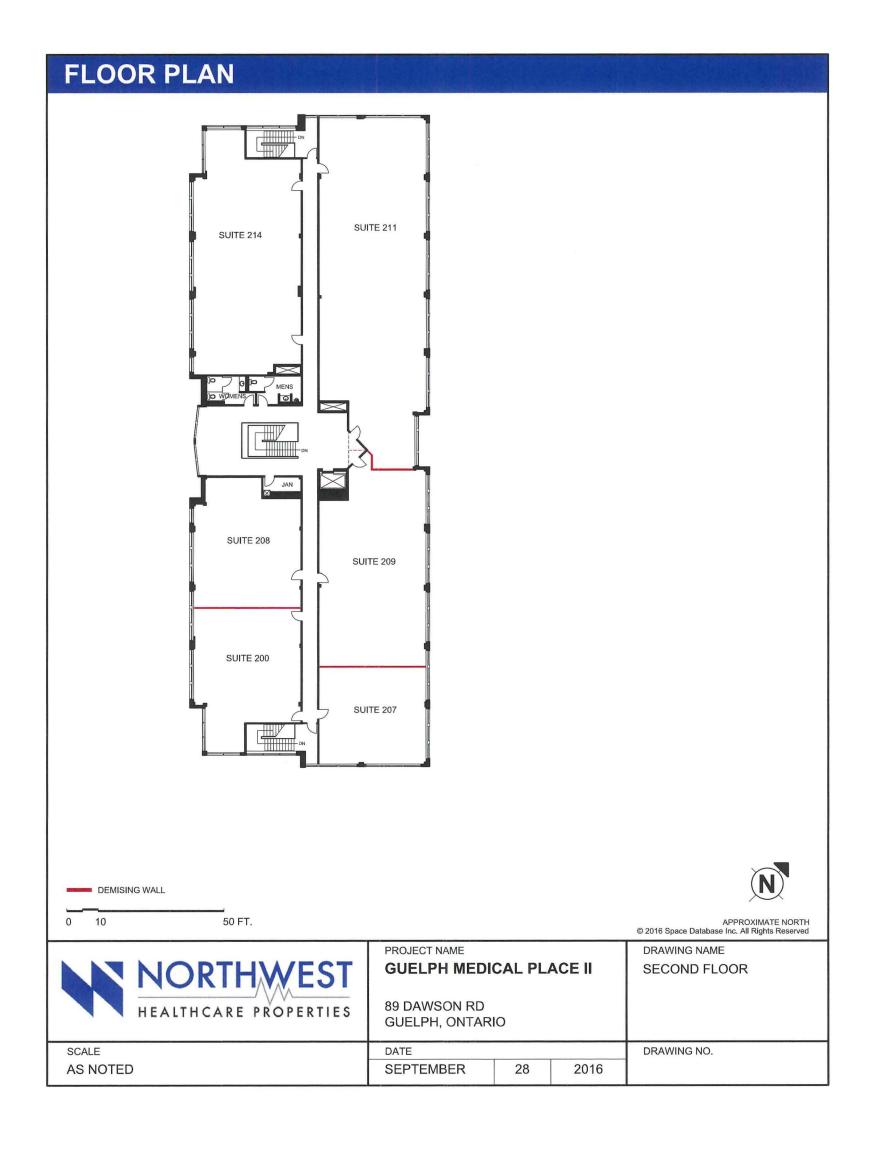

EWALK SEE NOTE 3 SP2 NEW TWO 6.000 EX. CHAIN STOREY EX. GRAVELTO BE AT PAINTED LINES BETWEEN CURB AND SIDEWALK AND ASPHALT RE-GRADED AND TO BE RET MEDICAL PAVED 4.1974.000 4.000 BUILDING SP2 -<del>1</del> T.000 88 DAUSON ROAD AREA FBKE RACK BY BENCH AREA MAIN ENTRANCE 111 BARRIER-FREE RAMPS AT SIDEWALK ACCESS. NEW SEE DETAIL LINE FIRE DEPT CONNECTION 8.758 23242 JEX WALKS, CURE EXTENT OF EX. AND LANDSCAPY TO BE REMOVED 800 8.000 3.94T 80.1m JEW CONC. TEMP. CHAIN-LINK OHOARDING (SEE NOTE 4.) SIDEWALK 9.000 NEW CONC. CURBING, E AVS NEW FIRE HYDRANT 1 - 0 SNOW STORAGE BOR. or 844 58 40" 25 日文日日 EXISTING CH. LINK NCE 1AIN FENCE AND GATE TO FIRE ACCESS BE REMOVED  $\Rightarrow$ NEW CONGRETE 6.500 24526 13:406 ROLLOVER CURB NEW PYLON IRELOCATED CONCRETE SIGN ISLANDS, GATES AND PARKING EQUIP.







#### To Whom It May Concern:

We are applying for two minor variances as outlined in our application package. First we would like to create an accessory apartment that is 106.9 m2 as opposed to 80 m². This size increase is required since the older portion of our basement has all the plumbing and is located closest to the front of the house/road, while the newer basement section is located to the rear of our house. It would not be financially feasible to put plumbing in the newer section of basement as it is lower that the old section of basement. Also, since we have an exterior entrance to our basement at the rear of the house, this would be ideal for tenant access. With both of these factors in mind we need an accessory apartment that spans front back to front of the house, and we hav