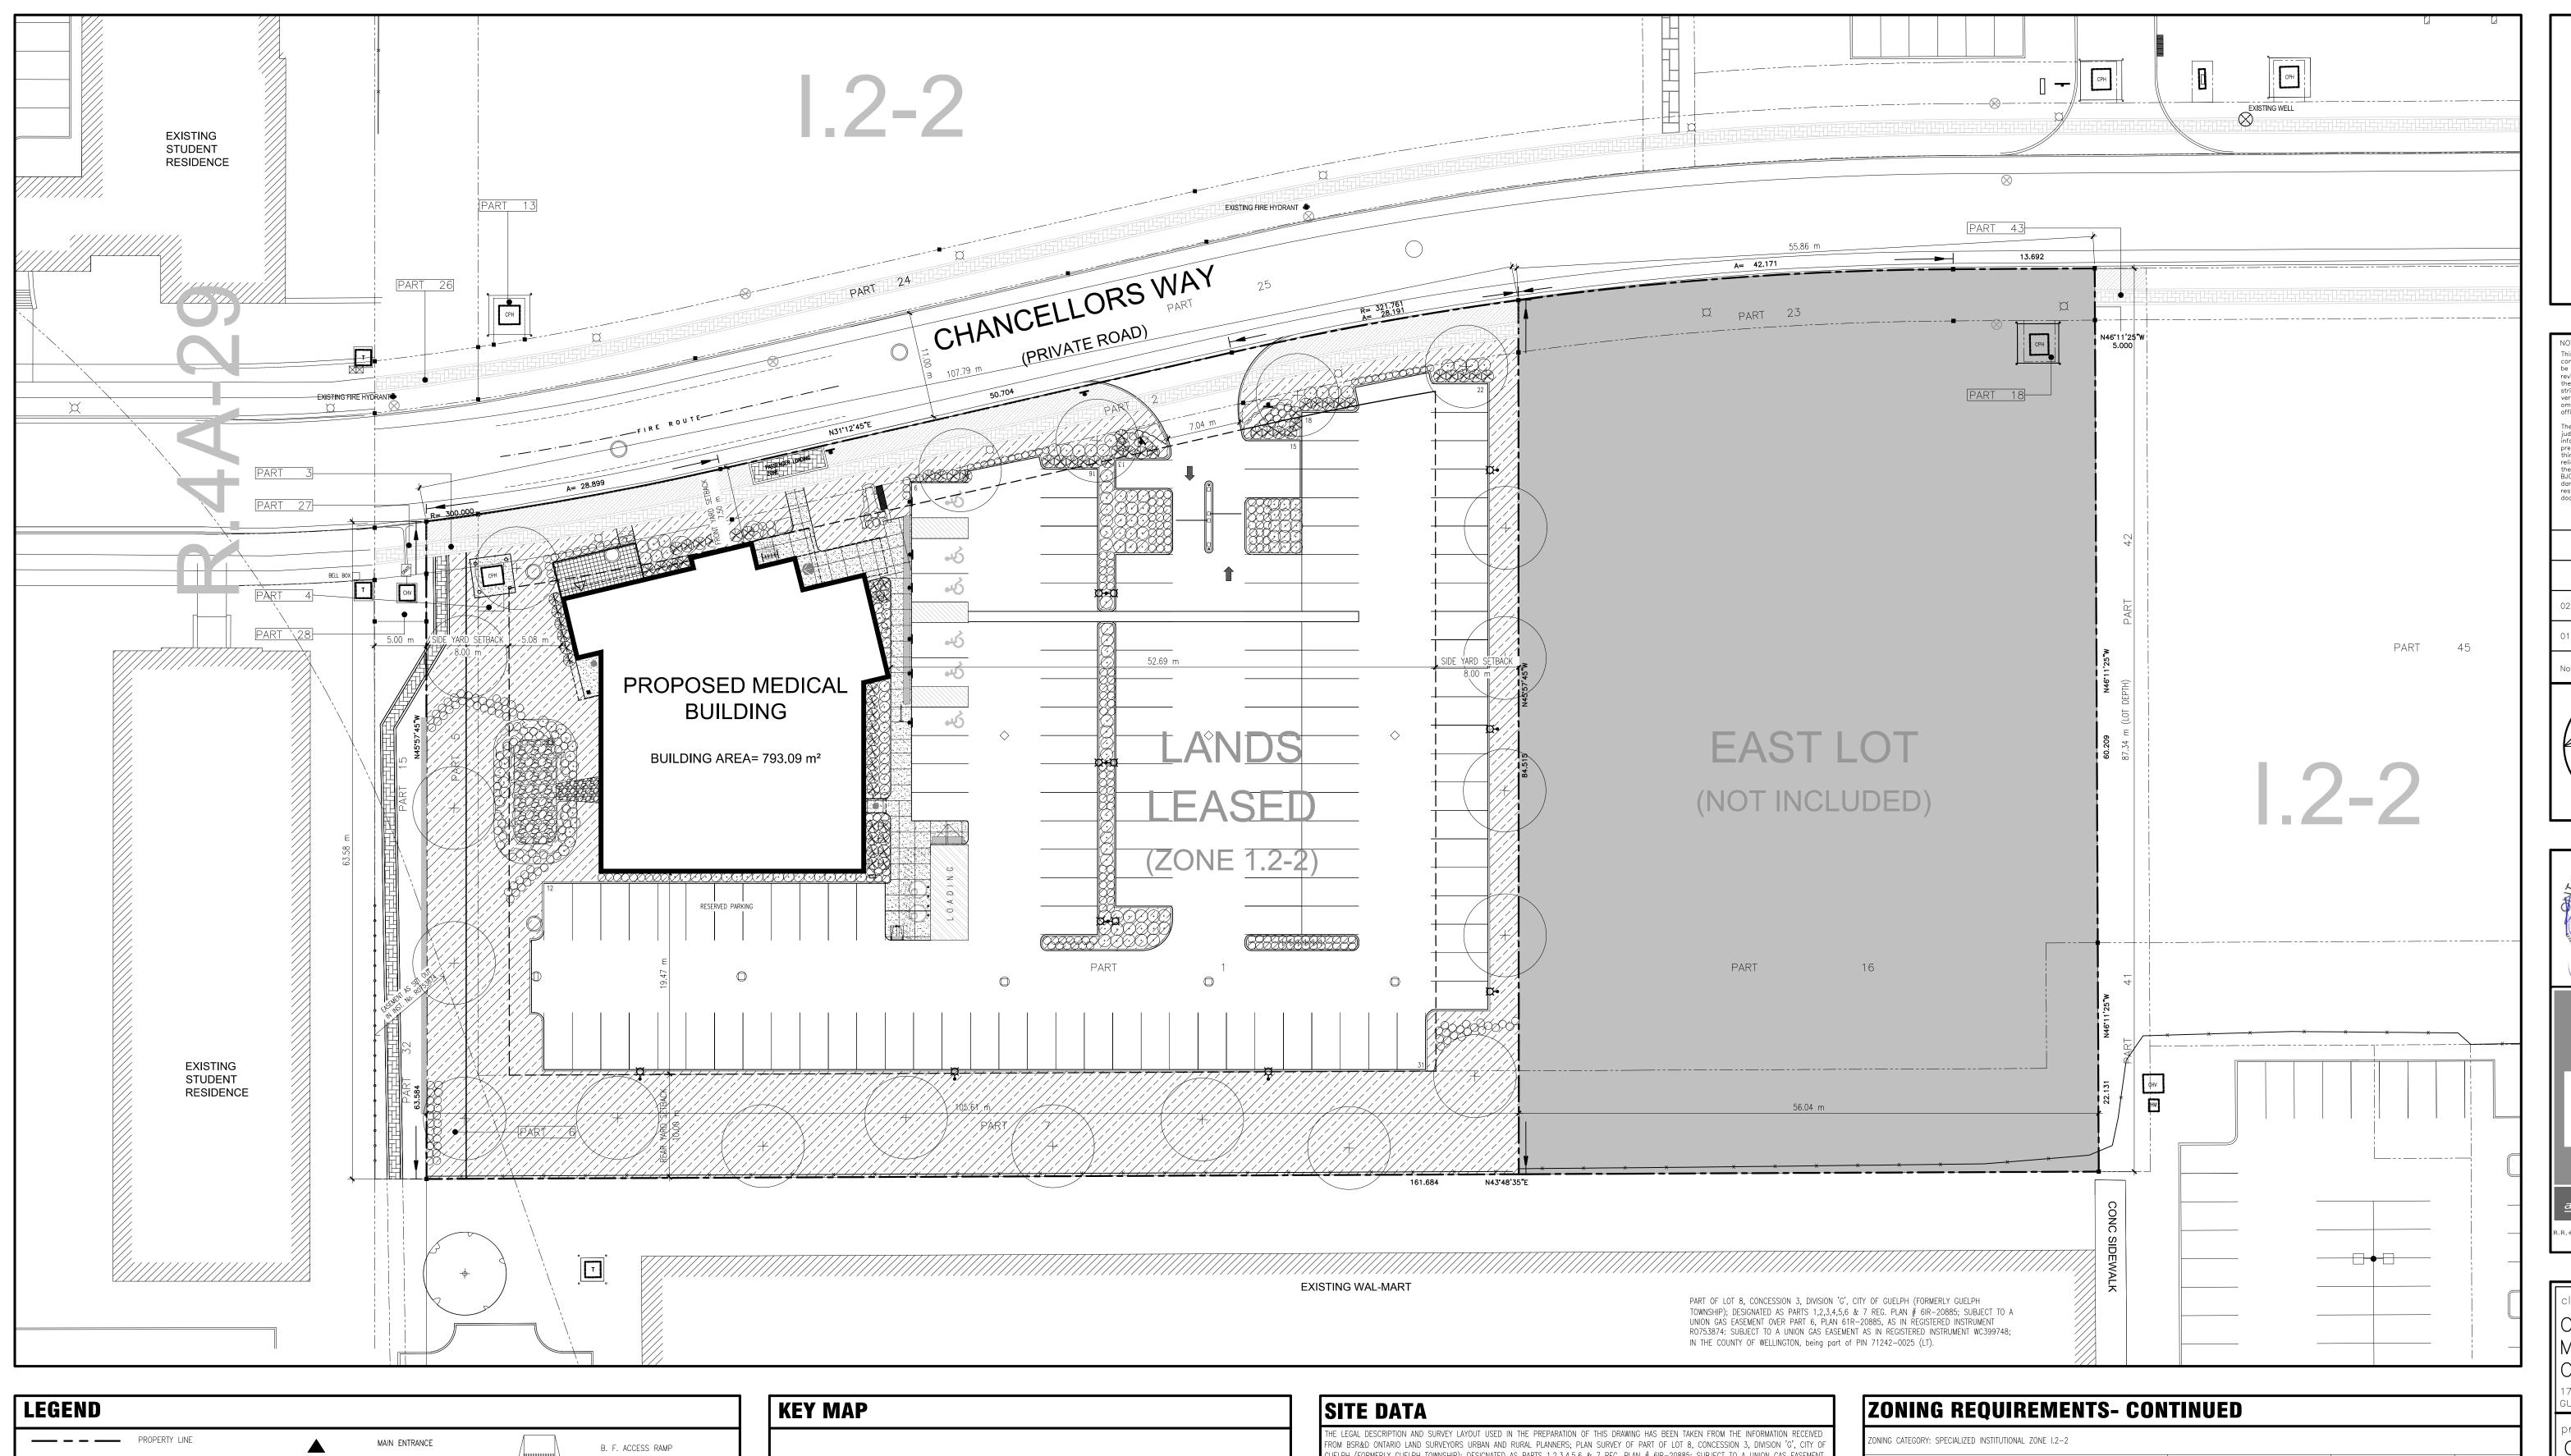

|                                                                                                                                                                                                                                                                                                                                                                                                                                                                                                | C.P.13, AS DESCRIBED IN THIS APPLICATION,          | FROM BY-LAW NO. ( | 1993)-14864, AS AMENDED.  |  |  |
|------------------------------------------------------------------------------------------------------------------------------------------------------------------------------------------------------------------------------------------------------------------------------------------------------------------------------------------------------------------------------------------------------------------------------------------------------------------------------------------------|----------------------------------------------------|-------------------|---------------------------|--|--|
| PROPERTY INFO                                                                                                                                                                                                                                                                                                                                                                                                                                                                                  | RMATION:                                           |                   |                           |  |  |
| Address of Property: 175 Chancellors Way, Guelph, ON N1G 0E9                                                                                                                                                                                                                                                                                                                                                                                                                                   |                                                    |                   |                           |  |  |
| Legal description of property (registered plan number and lot number or other legal description):  Part of Lot 8, Concession 3, Division 'G', City of Guelph (formerly Guelph Township); designated as Parts 1,2,3,4,5,6 & 7  Reg. Plan # 6IR-20885; Subject to a Union Gas easement over Part 6, Plan 61R-20885, as in registered instrument  RO753874: Subject to a Union Gas easement as in registered instrument WC399748; in the County of Wellington, being part of PIN 71242-0025 (LT). |                                                    |                   |                           |  |  |
| Are there any easemed If yes, describe:                                                                                                                                                                                                                                                                                                                                                                                                                                                        | ents, rights-of-ways or restrictive covenants affe | cting the subject | land? □ No X Yes          |  |  |
| Are the lands subject to any mortgages, easements, right-of-ways or other charges: X No ☐ Yes If yes, explain:                                                                                                                                                                                                                                                                                                                                                                                 |                                                    |                   |                           |  |  |
| OWNER(S) INFOR                                                                                                                                                                                                                                                                                                                                                                                                                                                                                 | MATION:                                            |                   |                           |  |  |
| Name:                                                                                                                                                                                                                                                                                                                                                                                                                                                                                          | University of Guelph, c/o Real Estate Division c/o | Don O' Leary - V  | P Finance & Admin         |  |  |
| Mailing Address:                                                                                                                                                                                                                                                                                                                                                                                                                                                                               | 25 University Ave. East                            |                   |                           |  |  |
| City:                                                                                                                                                                                                                                                                                                                                                                                                                                                                                          | Guelph                                             | Postal Code:      | N1G 1M8                   |  |  |
| Home Phone:                                                                                                                                                                                                                                                                                                                                                                                                                                                                                    |                                                    | Work Phone:       | 519-824-4120 x 53841      |  |  |
| Fax:                                                                                                                                                                                                                                                                                                                                                                                                                                                                                           | 519-767-1693                                       | Email:            | d.oleary@exec.uoguelph.ca |  |  |
| AGENT INFORMA                                                                                                                                                                                                                                                                                                                                                                                                                                                                                  | TION (If Any)                                      |                   |                           |  |  |
| Name:                                                                                                                                                                                                                                                                                                                                                                                                                                                                                          | Dr. Luke Boudreau                                  |                   |                           |  |  |
| Company:                                                                                                                                                                                                                                                                                                                                                                                                                                                                                       | Chancellors Way Medical Arts Centre Inc.           |                   |                           |  |  |
| Mailing Address:                                                                                                                                                                                                                                                                                                                                                                                                                                                                               | 173 Waterloo Ave.                                  |                   |                           |  |  |
| City:                                                                                                                                                                                                                                                                                                                                                                                                                                                                                          | Guelph                                             | Postal Code:      | N1H 3J2                   |  |  |
| Home Phone:                                                                                                                                                                                                                                                                                                                                                                                                                                                                                    |                                                    | Work Phone:       | 519-546-0574              |  |  |
| Fax:                                                                                                                                                                                                                                                                                                                                                                                                                                                                                           | 519-341-9254                                       | Email:            | drboudreau@cwmac.ca       |  |  |
|                                                                                                                                                                                                                                                                                                                                                                                                                                                                                                |                                                    |                   |                           |  |  |