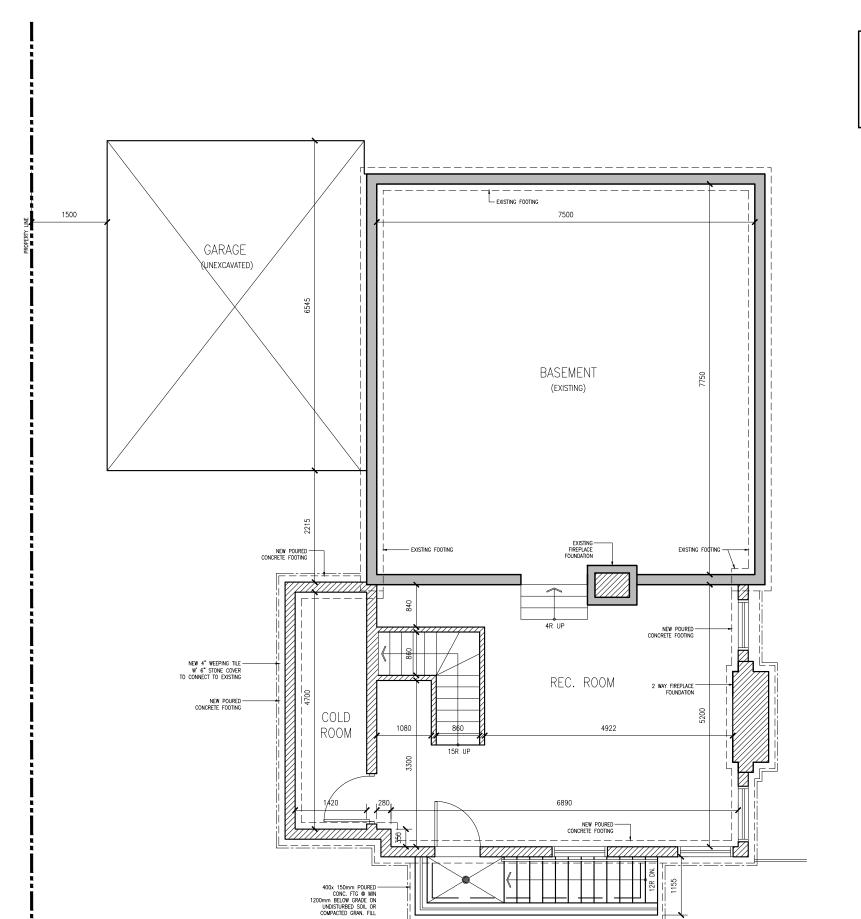

| 04/06/201 |
| Drawn by:   | AC        |

Drawing Title

**EXISTING** SITE PLAN

Drawing Number

Information from this Site plan was taken from the Survey Taken By: Van Harten Surveying Inc. Date: 05/06/2015





GUELPH, ON.

N1G 1H8

| ISSUED FOR PPR       | 11/27/2015 |
|----------------------|------------|
| ISSUED FOR PPR       | 07/26/2016 |
| ISSUED FOR C of A    | 08/05/2016 |
| RE-ISSUED FOR C of A | 09/20/2016 |
| RE-ISSUED FOR C of A | 10/12/2016 |

Project North







| Project No: | 15034     |
|-------------|-----------|
| Scale:      | 1:200     |
| Date:       | 04/06/201 |
| Drawn by:   | AC        |

Drawing Title

**PROPOSED** SITE PLAN

Drawing Number

A101

Information from this Site plan was taken from the Survey Taken By: Van Harten Surveying Inc. Date: 05/06/2015



NEW 4" WEEPING TILE -W' 6" STONE COVER TO CONNECT TO EXISTING



## 30 FOREST STREET

GUELPH, ON. N1G 1H8

© Copyright KFA Architects and Planners Inc., all rights reserved. I part of this document whether printed from supplied as digital data may be reproduced, stored in a retireval system or transmitted in any form or by any means, mechanical photocopying, recording or otherwise without the prior witten permission of KFA Architects and Romers Inc., All dimensions to checked on sile by the contractor. Drawings are not to be scaled and any discrepancies are to be reported to the Architect before

| ISSUED FOR PPR       | 11/27/2015 |
|----------------------|------------|
| ISSUED FOR PPR       | 07/26/2016 |
| ISSUED FOR C of A    | 08/05/2016 |
| RE-ISSUED FOR C of A | 09/20/2016 |
| PE