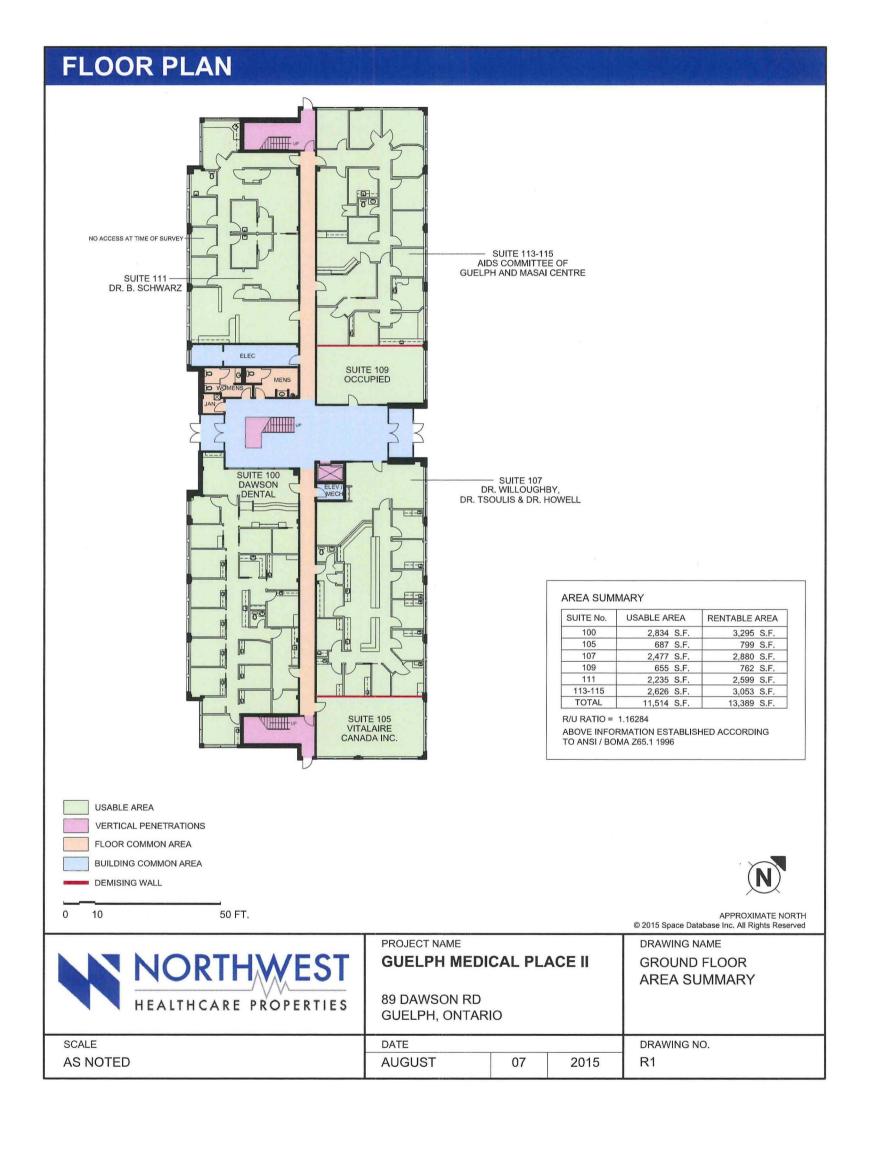

IDEWALK SEE NOTE 3 SP2 NEW TWO 6.000 EX. CHAIN STOREY EX. GRAVELTO BE AT PAINTED LINES BETWEEN CURB AND SIDEWALK AND ASPHALT RE-GRADED AND TO BE RET MEDICAL PAVED 4.1974.000 4.000 BUILDING SP2 -<del>1</del> T.000 88 DAUSON ROAD AREA FBKE RACK BY BENCH AREA MAIN ENTRANCE 111 BARRIER-FREE RAMPS AT SIDEWALK ACCESS. NEW SEE DETAIL LINE FIRE DEPT CONNECTION 8.758 23242 JEX WALKS, CURE EXTENT OF EX. AND LANDSCAPY TO BE REMOVED 800 8.000 3.94T 80.1m JEW CONC. TEMP. CHAIN-LINK OHOARDING (SEE NOTE 4.) SIDEWALK 9.000 NEW CONC. CURBING, E AVS NEW FIRE HYDRANT 1 - 0 SNOW STORAGE BOR. or 844 58 40" 25 日文日日 EXISTING CH. LINK NCE 1AIN FENCE AND GATE TO FIRE ACCESS BE REMOVED  $\Rightarrow$ NEW CONGRETE 6.500 24526 13:406 ROLLOVER CURB NEW PYLON IRELOCATED CONCRETE SIGN ISLANDS, GATES AND PARKING EQUIP.







#### To Whom It May Concern:

We are applying for two minor variances as outlined in our application package. First we would like to create an accessory apartment that is 106.9 m2 as opposed to 80 m². This size increase is required since the older portion of our basement has all the plumbing and is located closest to the front of the house/road, while the newer basement section is located to the rear of our house. It would not be financially feasible to put plumbing in the newer section of basement as it is lower that the old section of basement. Also, since we have an exterior entrance to our basement at the rear of the house, this would be ideal for tenant access. With both of these factors in mind we need an accessory apartment that spans front back to front of the house, and we h