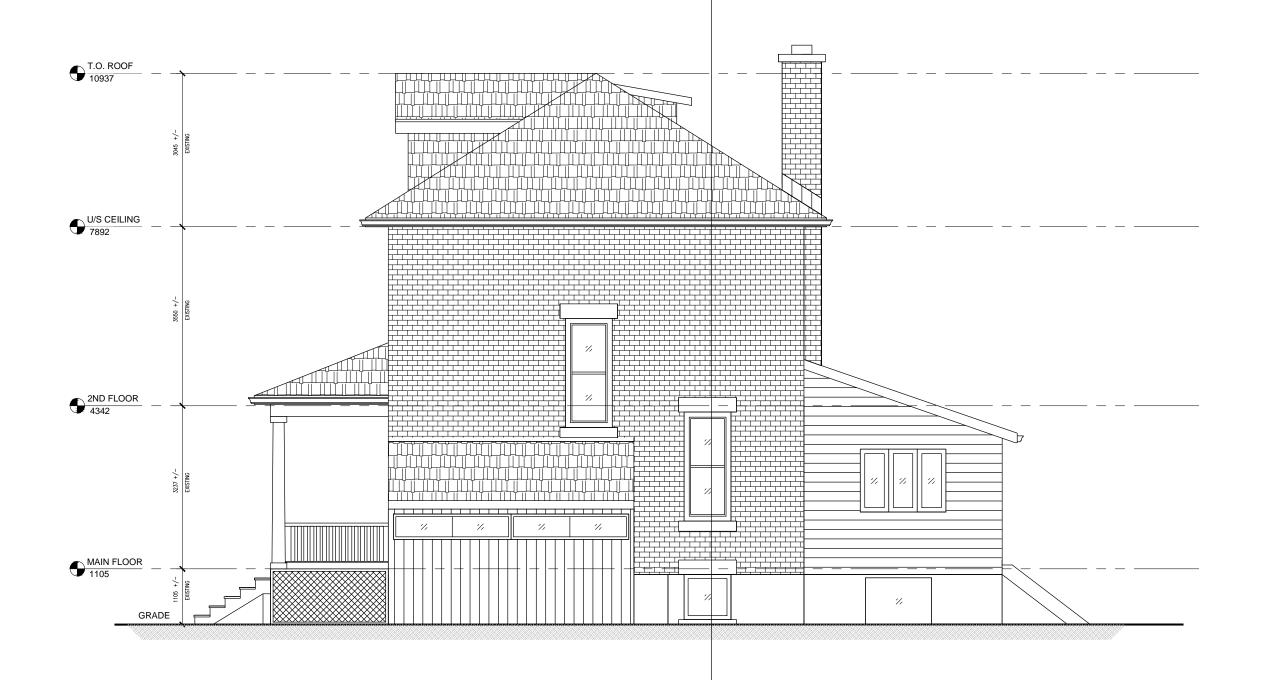

-----|
| ISSUED FOR PPR       | 07/26/2016 |
| ISSUED FOR C of A    | 08/05/2016 |
| RE-ISSUED FOR C of A | 09/20/2016 |
| RE-ISSUED FOR C of A | 10/12/2016 |



Stamp



1:75

AC/AD



Project No: 15034

Date: 04/06/2015

Drawn by:

Scale:

Drawing Title

PROPOSED NORTH ELEVATION





GUELPH, ON. N1G 1H8

| ISSUED FOR PPR       | 11/27/2015 |
|----------------------|------------|
| ISSUED FOR PPR       | 07/26/2016 |
| ISSUED FOR C of A    | 08/05/2016 |
| RE-ISSUED FOR C of A | 09/20/2016 |
| RE-ISSUED FOR C of A | 10/12/2016 |





ARCHITECTS +
PLANNERS INC. | 416.351.3303 - Tax
www.kfarchitecture.com

15034

AC/AD

197 SPADINA AVE • SUITE 200 TORONTO • ON • M5T 2C8

Scale: 1:75 Date: 04/06/2015

Drawn by:

Drawing Title

Project No:

**EXISTING WEST ELEVATION** 

Drawing Number

A302





© Copyright KFA Architects and Planners Inc., all rights reserved. No part of this document whether printed form or supplied as digital data may be reproduced, stored in a retirieval system or transmitted in any form or by any means, mechanical photocopying, recording or of themsive without the prior written permission of KFA Architects and Planners inc.. All dimensions to be checked on site by the continector. Drawings are not to be scaled, and the control of the Architect before proceeding with the work.

| ISSUED FOR PPR       | 11/27/2015 |
|----------------------|------------|
| ISSUED FOR PPR       | 07/26/2016 |
| ISSUED FOR C of A    | 08/05/2016 |
| RE-ISSUED FOR C of A | 09/20/2016 |
| PE-ISSUED FOR C of A | 10/12/2014 |



Stamp





197 SPADINA AVE • SUITE 200 TORONTO • ON