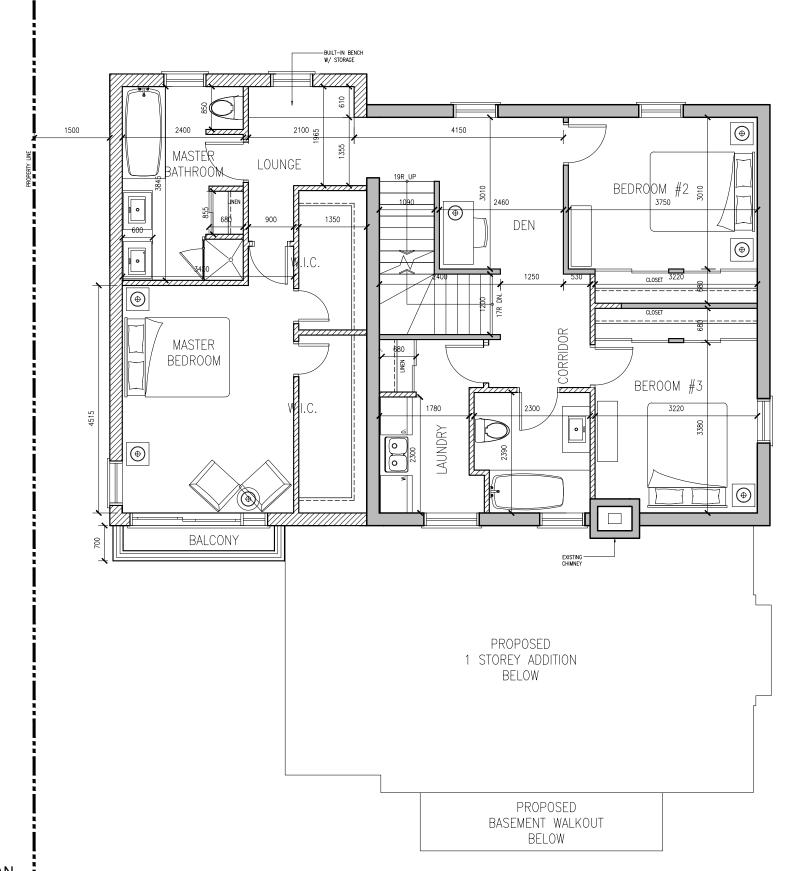

plied as digital data may be reproduced stored in a retiried system or transmitted in any form or by any means, mechanical photocopying, recording or otherwise without the prior written permission of KFA Architects and Planners Inc.. All dimensions to be checked on site by the controctor. Drawings are not to be scaled, and any discrepancies are to be reported to the Architect before

| ISSUED FOR PPR       | 11/27/201 |
|----------------------|-----------|
| ISSUED FOR PPR       | 07/26/201 |
| ISSUED FOR C of A    | 08/05/201 |
| RE-ISSUED FOR C of A | 09/20/201 |
| DE ISSUED EOD C of A | 10/12/201 |







| Project No: | 1503      |
|-------------|-----------|
| Scale:      | 1:7       |
| Date:       | 04/06/201 |
| Drawn by:   | AC/AI     |

Drawing Title

PROPOSED SECOND FLOOR PLAN





GUELPH, ON.

© Copyright KFA Architects and Planners Inc., all rights reserved. No part of this document whether printed form or supplied as digital data may be reproduced, stored in a retireval system or transmitted in any form or by any means, mechanical photocopying, recording or otherwise without the prior written permission of KFA Architects and Planners Inc.. All dimensions to be checked on site by the continictor. Drawings are not to be scaled, and only decrepancies one to be reported to the Architect before proceeding with the work.

N1G 1H8

| ISSUED FOR PPR       | 11/27/2015 |
|----------------------|------------|
| ISSUED FOR PPR       | 07/26/2016 |
| ISSUED FOR C of A    | 08/05/2016 |
| RE-ISSUED FOR C of A | 09/20/2016 |
| RE-ISSUED FOR C of A | 10/12/2016 |

Project No