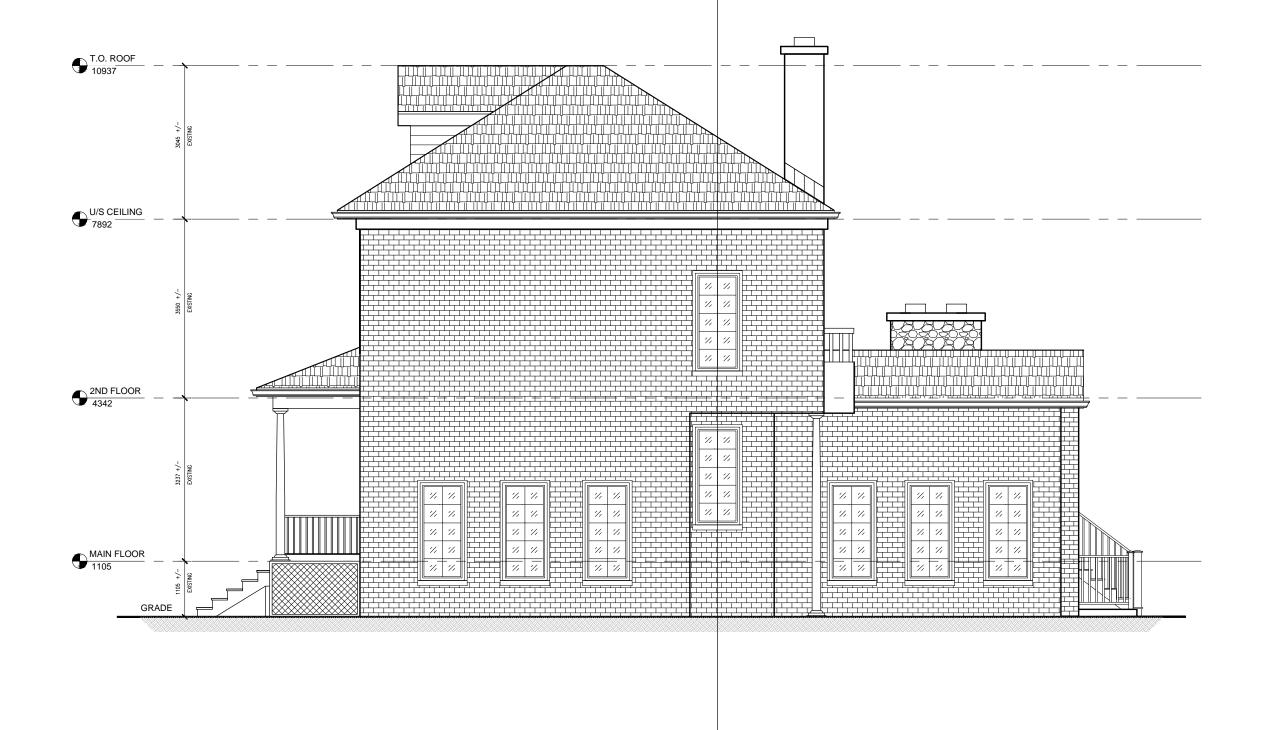

recording or of themsive without the prior written permission of KFA Architects and Planners inc.. All dimensions to be checked on site by the continector. Drawings are not to be scaled, and the control of the Architect before proceeding with the work.

| ISSUED FOR PPR       | 11/27/2015 |
|----------------------|------------|
| ISSUED FOR PPR       | 07/26/2016 |
| ISSUED FOR C of A    | 08/05/2016 |
| RE-ISSUED FOR C of A | 09/20/2016 |
| PE-ISSUED FOR C of A | 10/12/2014 |



Stamp





197 SPADINA AVE • SUITE 200 TORONTO • ON • M5T 2C8 ARCHITECTS +
PLANNERS INC. www.kfarchitecture.com

AC/AD

| Project No: | 15034      |
|-------------|------------|
| Scale:      | 1:75       |
| Date:       | 04/06/2015 |

Drawn by:

Drawing Title

PROPOSED WEST **ELEVATION** 

Drawing Number

A303



GUELPH, ON. N1G 1H8

© Copyright KFA Architects and Planners Inc., all rights reserved. No part of this document whether printed form or supplied as digital data may be reproduced, stored in a retified system or transmitted in any form or by any means, mechanical photocopying, recording or of herewise without the pior written permission of KFA Architects and Planners Inc.. All dimensions to be and any discrepancies are to be reported to the Architect before proceeding with the work.

| ISSUED FOR PPR       | 11/27/201 |
|----------------------|-----------|
| ISSUED FOR PPR       | 07/26/201 |
| ISSUED FOR C of A    | 08/05/201 |
| RE-ISSUED FOR C of A | 09/20/201 |
| RE-ISSUED FOR C of A | 10/12/201 |





1:75



15034 Project No:

Date: 04/06/2015

Drawn by: AC/AD

Drawing Title

Scale