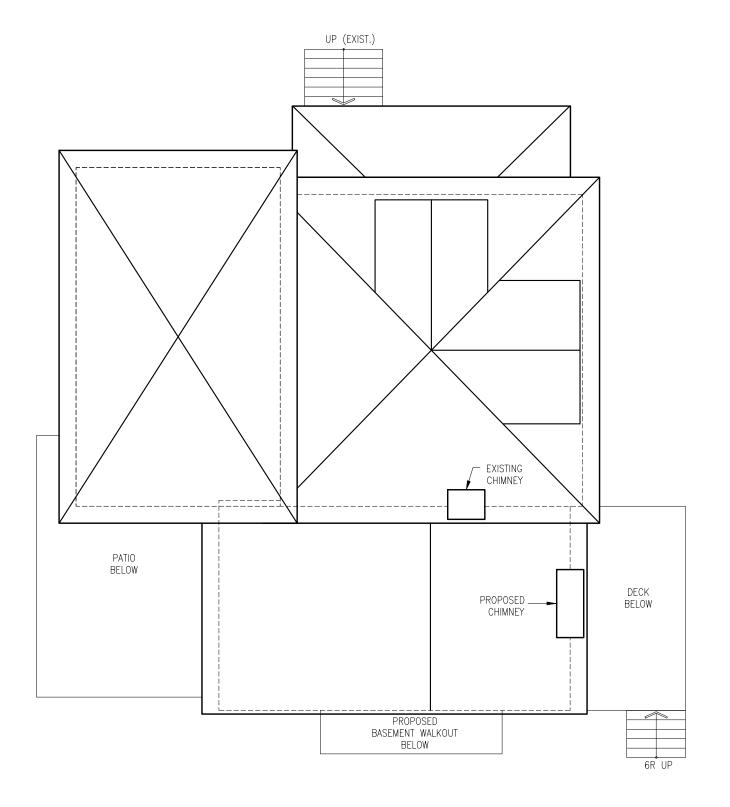

ied as digital data may be reproduced stored in a retiried system or transmitted in any form or by any means, mechanical photocopying, recording or otherwise without the prior written permission of KFA Architects and Planners Inc.. All dimensions to be checked on site by the controctor. Drawings are not to be scaled, and any discrepancies are to be reported to the Architect before

| ISSUED FOR PPR       | 11/27/201 |
|----------------------|-----------|
| ISSUED FOR PPR       | 07/26/201 |
| ISSUED FOR C of A    | 08/05/201 |
| RE-ISSUED FOR C of A | 09/20/201 |
| DE ISSUED EOD C of A | 10/12/201 |







| Project No: | 1503      |
|-------------|-----------|
| Scale:      | 1:7       |
| Date:       | 04/06/201 |
| Drawn by:   | AC/AI     |

Drawing Title

PROPOSED SECOND FLOOR PLAN





GUELPH, ON.

© Copyright KFA Architects and Planners Inc., all rights reserved. No part of this document whether printed form or supplied as digital data may be reproduced, stored in a retireval system or transmitted in any form or by any means, mechanical photocopying, recording or otherwise without the prior written permission of KFA Architects and Planners Inc.. All dimensions to be checked on site by the continictor. Drawings are not to be scaled, and only decrepancies one to be reported to the Architect before proceeding with the work.

N1G 1H8

| ISSUED FOR PPR       | 11/27/2015 |
|----------------------|------------|
| ISSUED FOR PPR       | 07/26/2016 |
| ISSUED FOR C of A    | 08/05/2016 |
| RE-ISSUED FOR C of A | 09/20/2016 |
| RE-ISSUED FOR C of A | 10/12/2016 |

Project Nort