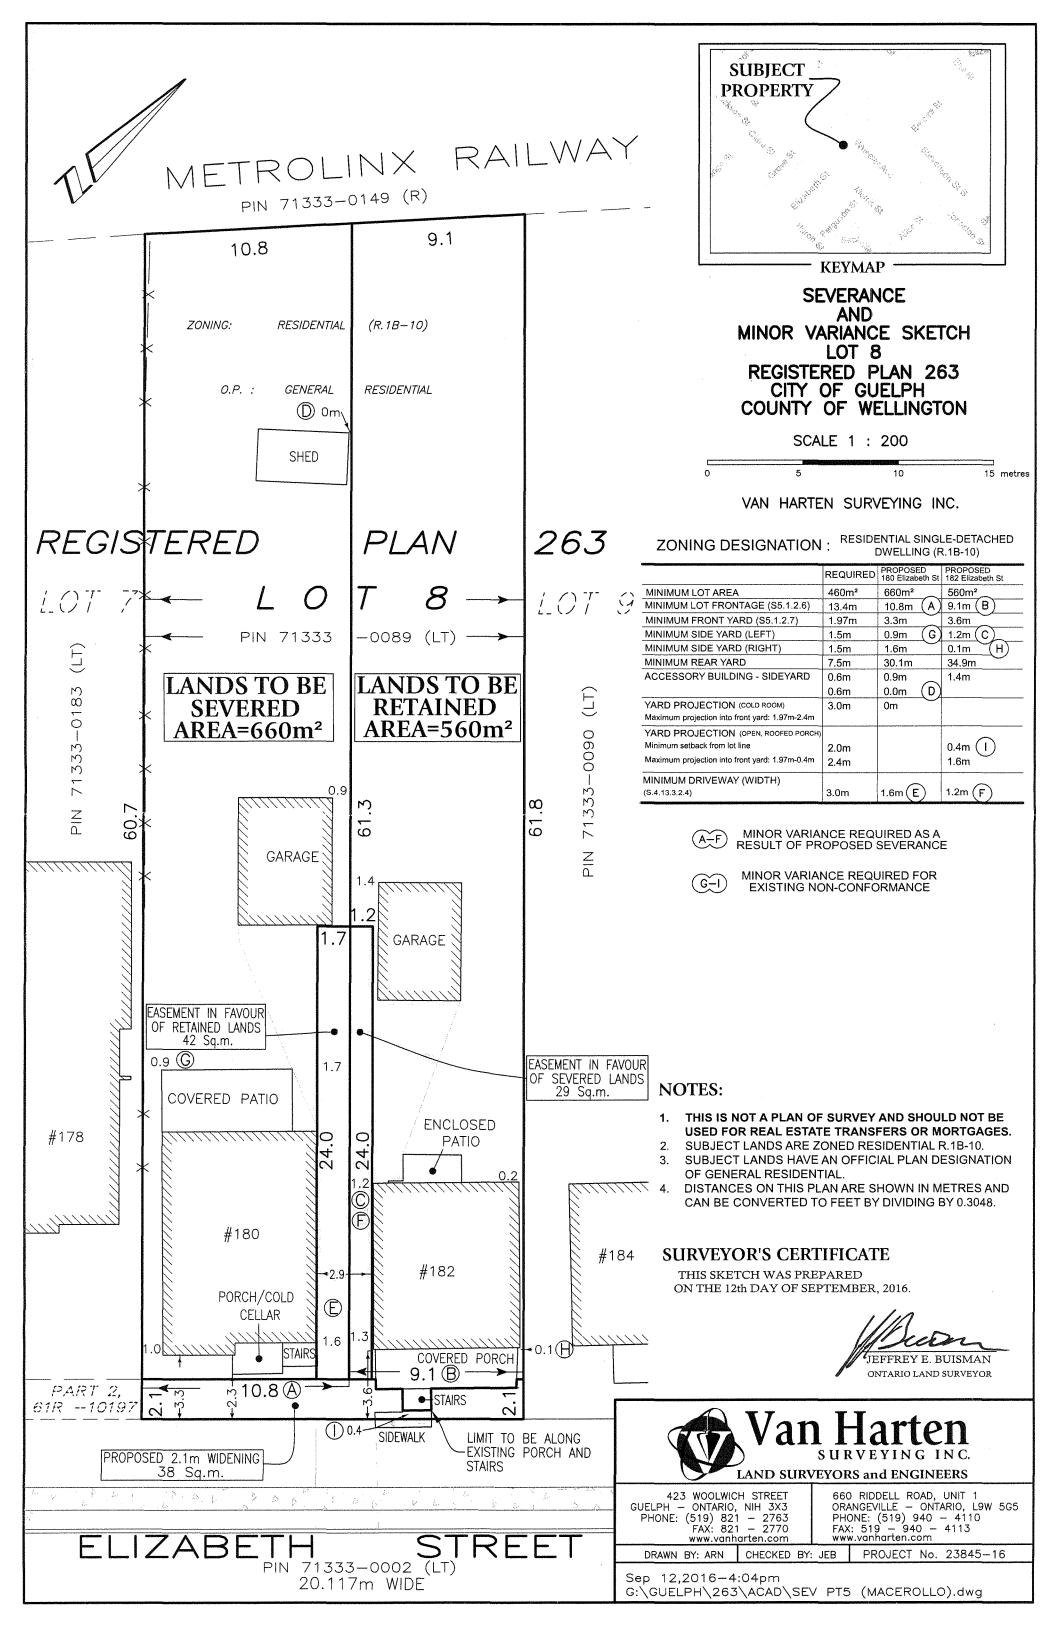

|                                                                                                                                                                                                                                                                                                                                                                                                                                                                                                | C.P.13, AS DESCRIBED IN THIS APPLICATION,          | FROM BY-LAW NO. ( | 1993)-14864, AS AMENDED.  |  |  |
|------------------------------------------------------------------------------------------------------------------------------------------------------------------------------------------------------------------------------------------------------------------------------------------------------------------------------------------------------------------------------------------------------------------------------------------------------------------------------------------------|----------------------------------------------------|-------------------|---------------------------|--|--|
| PROPERTY INFO                                                                                                                                                                                                                                                                                                                                                                                                                                                                                  | RMATION:                                           |                   |                           |  |  |
| Address of Property: 175 Chancellors Way, Guelph, ON N1G 0E9                                                                                                                                                                                                                                                                                                                                                                                                                                   |                                                    |                   |                           |  |  |
| Legal description of property (registered plan number and lot number or other legal description):  Part of Lot 8, Concession 3, Division 'G', City of Guelph (formerly Guelph Township); designated as Parts 1,2,3,4,5,6 & 7  Reg. Plan # 6IR-20885; Subject to a Union Gas easement over Part 6, Plan 61R-20885, as in registered instrument  RO753874: Subject to a Union Gas easement as in registered instrument WC399748; in the County of Wellington, being part of PIN 71242-0025 (LT). |                                                    |                   |                           |  |  |
| Are there any easemed If yes, describe:                                                                                                                                                                                                                                                                                                                                                                                                                                                        | ents, rights-of-ways or restrictive covenants affe | cting the subject | land? □ No X Yes          |  |  |
| Are the lands subject to any mortgages, easements, right-of-ways or other charges: X No ☐ Yes If yes, explain:                                                                                                                                                                                                                                                                                                                                                                                 |                                                    |                   |                           |  |  |
| OWNER(S) INFOR                                                                                                                                                                                                                                                                                                                                                                                                                                                                                 | MATION:                                            |                   |                           |  |  |
| Name:                                                                                                                                                                                                                                                                                                                                                                                                                                                                                          | University of Guelph, c/o Real Estate Division c/o | Don O' Leary - V  | P Finance & Admin         |  |  |
| Mailing Address:                                                                                                                                                                                                                                                                                                                                                                                                                                                                               | 25 University Ave. East                            |                   |                           |  |  |
| City:                                                                                                                                                                                                                                                                                                                                                                                                                                                                                          | Guelph                                             | Postal Code:      | N1G 1M8                   |  |  |
| Home Phone:                                                                                                                                                                                                                                                                                                                                                                                                                                                                                    |                                                    | Work Phone:       | 519-824-4120 x 53841      |  |  |
| Fax:                                                                                                                                                                                                                                                                                                                                                                                                                                                                                           | 519-767-1693                                       | Email:            | d.oleary@exec.uoguelph.ca |  |  |
| AGENT INFORMA                                                                                                                                                                                                                                                                                                                                                                                                                                                                                  | TION (If Any)                                      |                   |                           |  |  |
| Name:                                                                                                                                                                                                                                                                                                                                                                                                                                                                                          | Dr. Luke Boudreau                                  |                   |                           |  |  |
| Company:                                                                                                                                                                                                                                                                                                                                                                                                                                                                                       | Chancellors Way Medical Arts Centre Inc.           |                   |                           |  |  |
| Mailing Address:                                                                                                                                                                                                                                                                                                                                                                                                                                                                               | 173 Waterloo Ave.                                  |                   |                           |  |  |
| City:                                                                                                                                                                                                                                                                                                                                                                                                                                                                                          | Guelph                                             | Postal Code:      | N1H 3J2                   |  |  |
| Home Phone:                                                                                                                                                                                                                                                                                                                                                                                                                                                                                    |                                                    | Work Phone:       | 519-546-0574              |  |  |
| Fax:                                                                                                                                                                                                                                                                                                                                                                                                                                                                                           | 519-341-9254                                       | Email:            | drboudreau@cwmac.ca       |  |  |
|                                                                                                                                                                                                                                                                                                                                                                                                                                                                                                |                                                    |                   |                           |  |  |