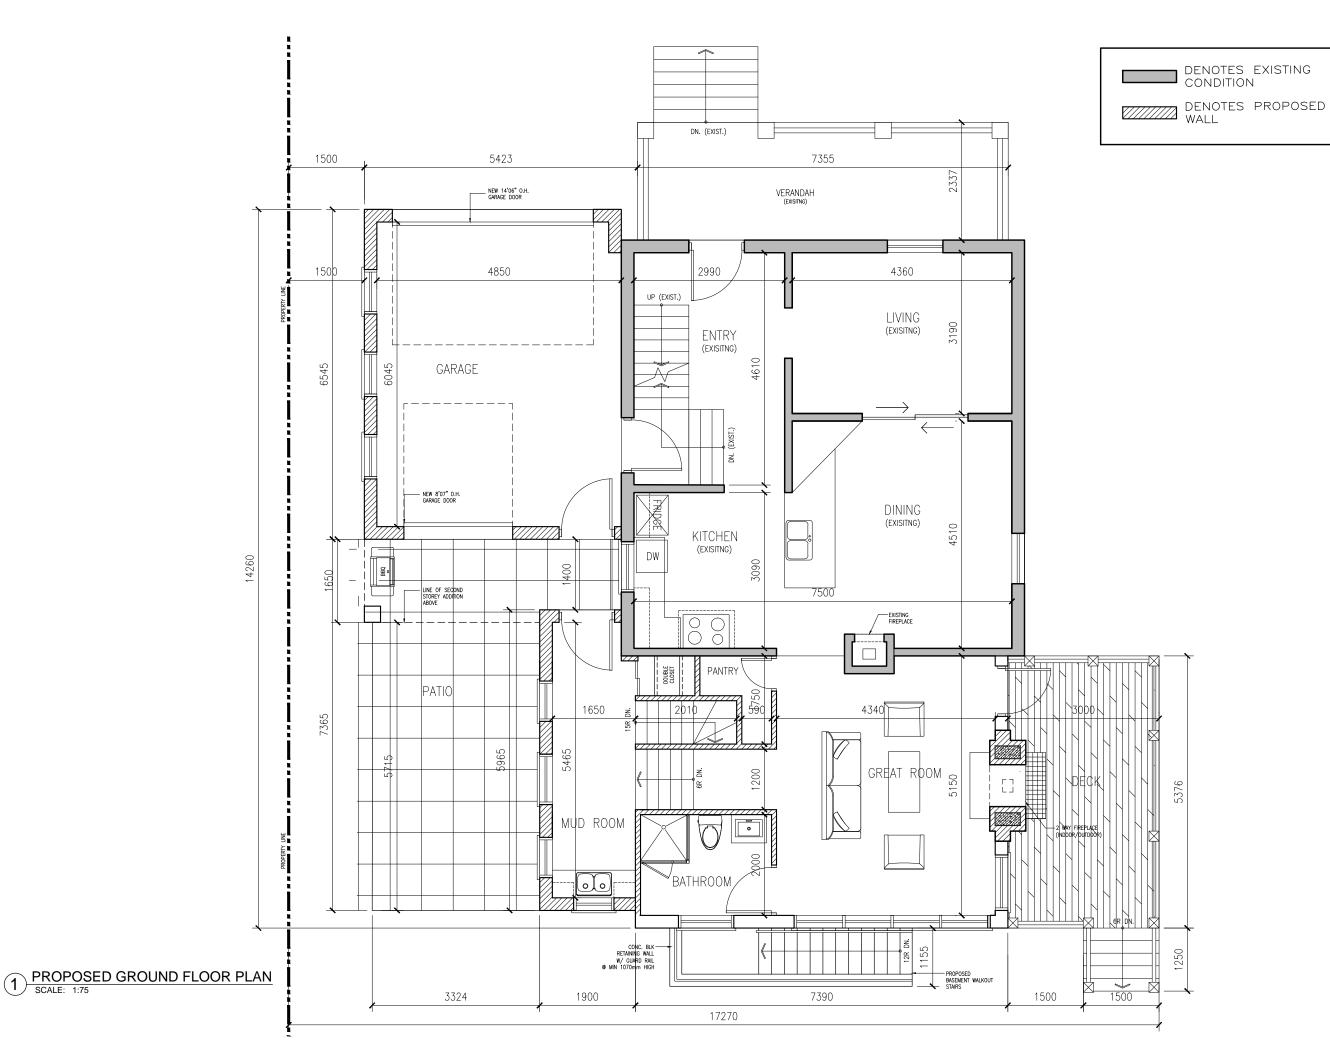

stem or transmitted in any form or by any means, mechanical photocopying, recording or otherwise without the prior witten permission of KFA Architects and Romers Inc., All dimensions to checked on sile by the contractor. Drawings are not to be scaled and any discrepancies are to be reported to the Architect before

| ISSUED FOR PPR       | 11/27/2015 |
|----------------------|------------|
| ISSUED FOR PPR       | 07/26/2016 |
| ISSUED FOR C of A    | 08/05/2016 |
| RE-ISSUED FOR C of A | 09/20/2016 |
| PE-ISSUED FOR C of A | 10/12/2016 |

Project North







416.351.3303 - fax www.kfarchitecture.com

| Project No: | 1503      |
|-------------|-----------|
| Scale:      | 1:7.      |
| Date:       | 04/06/201 |
| Drawn by:   | AC/A[     |

Drawing Title

# PROPOSED BASEMENT FLOOR PLAN





GUELPH, ON.

© Copyright KFA Architects and Planners Inc., all rights reserved. No part of this document whether printed form or supplied as digital data may be reproduced, stored in a retified system or transmitted in any form or by any means, mechanical photocopying, recording or of hereixed without the pior written permission of KFA Architects and Planners Inc., all dimensions to be checked on site by the controllerot. Drawings are not to be scaled, once the control of the Architect before proceeding with the work.

N1G 1H8

| ISSUED FOR PPR       | 11/27/2015 |
|----------------------|------------|
| ISSUED FOR PPR       | 07/26/2016 |
| ISSUED FOR C of A    | 08/05/2016 |
| RE-ISSUED FOR C of A | 09/20/2016 |
| DE ISSUED FOR C of A | 10/10/001/ |







ARCHITECTS +
PLANNERS INC. ww