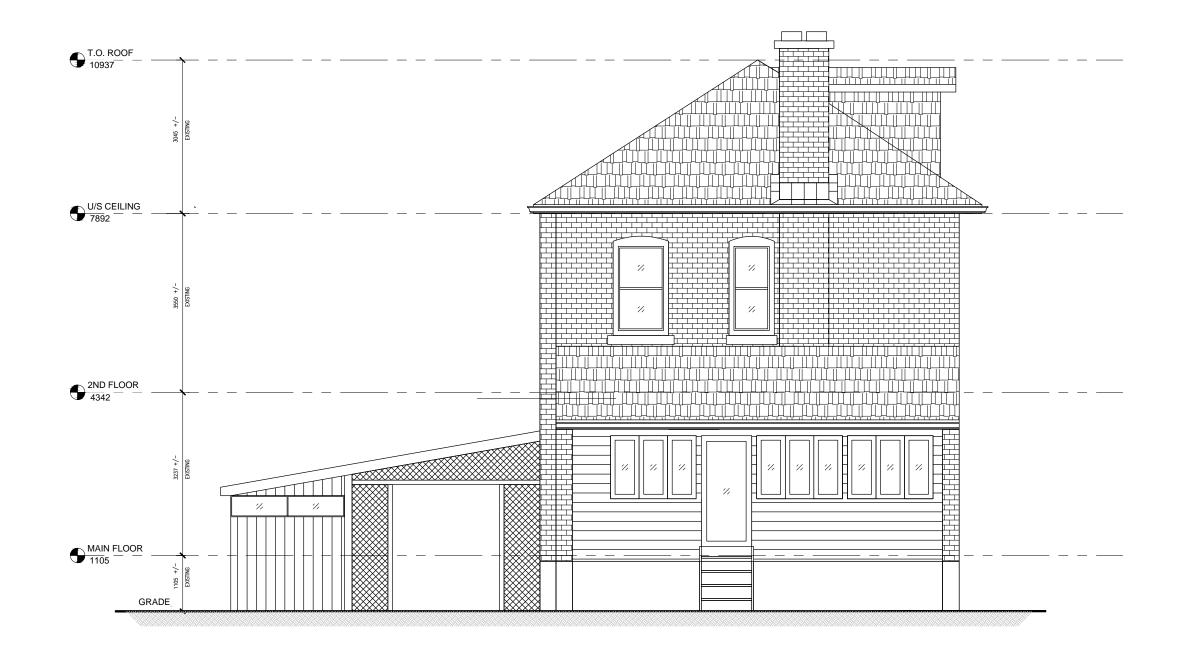

FA Architects and Planners Inc., all rights reserved. No part of this document whether printed form or supplied as digital data may be reproduced, stored in a retified system or transmitted in any form or by any means, mechanical photocopying, recording or of herewise without the pior written permission of KFA Architects and Planners Inc.. All dimensions to be and any discrepancies are to be reported to the Architect before proceeding with the work.

| ISSUED FOR PPR       | 11/27/201 |
|----------------------|-----------|
| ISSUED FOR PPR       | 07/26/201 |
| ISSUED FOR C of A    | 08/05/201 |
| RE-ISSUED FOR C of A | 09/20/201 |
| RE-ISSUED FOR C of A | 10/12/201 |





1:75



15034 Project No:

Date: 04/06/2015

Drawn by: AC/AD

Drawing Title

Scale:

**EXISTING SOUTH ELEVATION** 







| ISSUED FOR PPR       | 11/27/2015 |
|----------------------|------------|
| ISSUED FOR PPR       | 07/26/2016 |
| ISSUED FOR C of A    | 08/05/2016 |
| ISSUED FOR C of A    | 08/05/2016 |
| RE-ISSUED FOR C of A | 09/20/2016 |
| RE-ISSUED FOR C of A | 10/12/2016 |



Stamp





197 SPADINA AVE • SUITE 200 TORONTO • ON • M5T 2C8 ARCHITECTS +
PLANNERS INC. www.kfarchitecture.com

| Project No: | 15034      |
|-------------|------------|
| Scale:      | 1:75       |
| Date:       | 04/06/2015 |
| Drawn by:   | AC/AD      |

Drawing Title

PROPOSED SOUTH **ELEVATION** 





GUELPH, ON. N1G 1H8

© Copyright KFA Architects and Planners Inc., all rights reserved. No part of this document whether printed form or supplied as digital data may be reproduced, stored in a rethrieval system or

ans