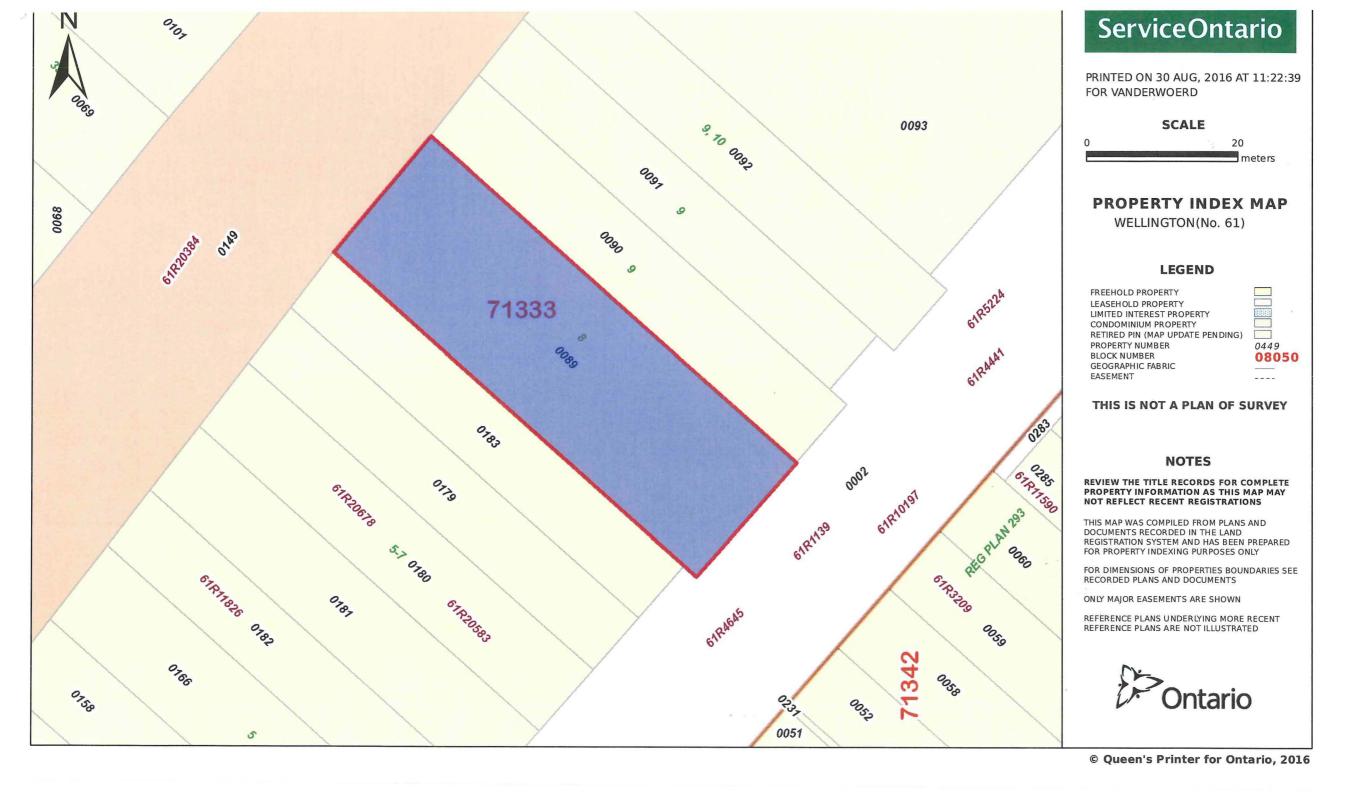

|                                                                                                                                                                                                                                                                                                                                                                                                                                                                                                | C.P.13, AS DESCRIBED IN THIS APPLICATION,          | FROM BY-LAW NO. ( | 1993)-14864, AS AMENDED.  |  |  |
|------------------------------------------------------------------------------------------------------------------------------------------------------------------------------------------------------------------------------------------------------------------------------------------------------------------------------------------------------------------------------------------------------------------------------------------------------------------------------------------------|----------------------------------------------------|-------------------|---------------------------|--|--|
| PROPERTY INFO                                                                                                                                                                                                                                                                                                                                                                                                                                                                                  | RMATION:                                           |                   |                           |  |  |
| Address of Property: 175 Chancellors Way, Guelph, ON N1G 0E9                                                                                                                                                                                                                                                                                                                                                                                                                                   |                                                    |                   |                           |  |  |
| Legal description of property (registered plan number and lot number or other legal description):  Part of Lot 8, Concession 3, Division 'G', City of Guelph (formerly Guelph Township); designated as Parts 1,2,3,4,5,6 & 7  Reg. Plan # 6IR-20885; Subject to a Union Gas easement over Part 6, Plan 61R-20885, as in registered instrument  RO753874: Subject to a Union Gas easement as in registered instrument WC399748; in the County of Wellington, being part of PIN 71242-0025 (LT). |                                                    |                   |                           |  |  |
| Are there any easemed If yes, describe:                                                                                                                                                                                                                                                                                                                                                                                                                                                        | ents, rights-of-ways or restrictive covenants affe | cting the subject | land? □ No X Yes          |  |  |
| Are the lands subject to any mortgages, easements, right-of-ways or other charges: X No ☐ Yes If yes, explain:                                                                                                                                                                                                                                                                                                                                                                                 |                                                    |                   |                           |  |  |
| OWNER(S) INFOR                                                                                                                                                                                                                                                                                                                                                                                                                                                                                 | MATION:                                            |                   |                           |  |  |
| Name:                                                                                                                                                                                                                                                                                                                                                                                                                                                                                          | University of Guelph, c/o Real Estate Division c/o | Don O' Leary - V  | P Finance & Admin         |  |  |
| Mailing Address:                                                                                                                                                                                                                                                                                                                                                                                                                                                                               | 25 University Ave. East                            |                   |                           |  |  |
| City:                                                                                                                                                                                                                                                                                                                                                                                                                                                                                          | Guelph                                             | Postal Code:      | N1G 1M8                   |  |  |
| Home Phone:                                                                                                                                                                                                                                                                                                                                                                                                                                                                                    |                                                    | Work Phone:       | 519-824-4120 x 53841      |  |  |
| Fax:                                                                                                                                                                                                                                                                                                                                                                                                                                                                                           | 519-767-1693                                       | Email:            | d.oleary@exec.uoguelph.ca |  |  |
| AGENT INFORMA                                                                                                                                                                                                                                                                                                                                                                                                                                                                                  | TION (If Any)                                      |                   |                           |  |  |
| Name:                                                                                                                                                                                                                                                                                                                                                                                                                                                                                          | Dr. Luke Boudreau                                  |                   |                           |  |  |
| Company:                                                                                                                                                                                                                                                                                                                                                                                                                                                                                       | Chancellors Way Medical Arts Centre Inc.           |                   |                           |  |  |
| Mailing Address:                                                                                                                                                                                                                                                                                                                                                                                                                                                                               | 173 Waterloo Ave.                                  |                   |                           |  |  |
| City:                                                                                                                                                                                                                                                                                                                                                                                                                                                                                          | Guelph                                             | Postal Code:      | N1H 3J2                   |  |  |
| Home Phone:                                                                                                                                                                                                                                                                                                                                                                                                                                                                                    |                                                    | Work Phone:       | 519-546-0574              |  |  |
| Fax:                                                                                                                                                                                                                                                                                                                                                                                                                                                                                           | 519-341-9254                                       | Email:            | drboudreau@cwmac.ca       |  |  |
|                                                                                                                                                                                                                                                                                                                                                                                                                                                                                                |                                                    |                   |                           |  |  |