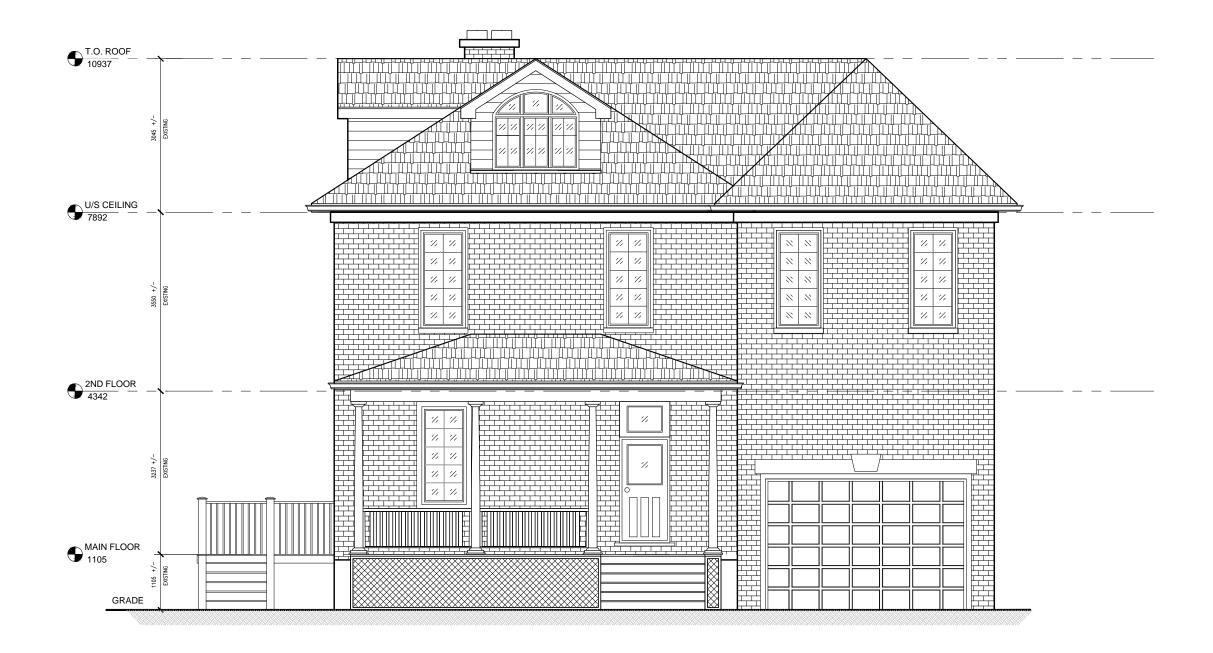

C/AD

Scale: 1:75

Date: 04/06/2015

Drawn by:

Drawing Title

Project No:

# EXISTING NORTH ELEVATION







ansmitted in any form or by any means, mechanical hotocopying, recording or otherwise without the prior written ermission of KFA Architects and Planners Inc... All dimensions to be hecked on site by the contractor. Drawings are not to be scaled, nd any discrepancies are to be reported to the Architect before roceeding with the wark.

| ISSUED FOR PPR       | 11/27/2015 |
|----------------------|------------|
| ISSUED FOR PPR       | 07/26/2016 |
| ISSUED FOR C of A    | 08/05/2016 |
| RE-ISSUED FOR C of A | 09/20/2016 |
| RE-ISSUED FOR C of A | 10/12/2016 |



Stamp



1:75

AC/AD



Project No: 15034

Date: 04/06/2015

Drawn by:

Scale:

Drawing Title

PROPOSED NORTH ELEVATION





GUELPH, ON. N1G 1H8

| ISSUED FOR PPR       | 11/27/2015 |
|----------------------|------------|
| ISSUED FOR PPR       | 07/26/2016 |
| ISSUED FOR C of A    | 08/05/2016 |
| RE-ISSUED FOR C of A | 09/20/2016 |
| RE-ISSUED FOR C of A | 10/12/2016 |





ARCHITECTS +
PLANNERS INC. | 416.351.3303 - Tax
www.kfarchitecture.com

15034

AC/AD

197 SPADINA AVE • SUITE 200 TORONTO • ON • M5T 2C8

Scale: 1:75 Date: 04/06/2015

Drawn by:

Drawing Title

Project No:

**EXISTING WEST ELEVATION** 

Drawing Number

A302





© Copyright KFA Architects and Planners Inc., all rights reserved. No part of this document whether printed form or supplied as digital data may be reproduced, stored in a retirieval system or transmitted in any form or by any means, mechanical photocopying, recording or of themsi