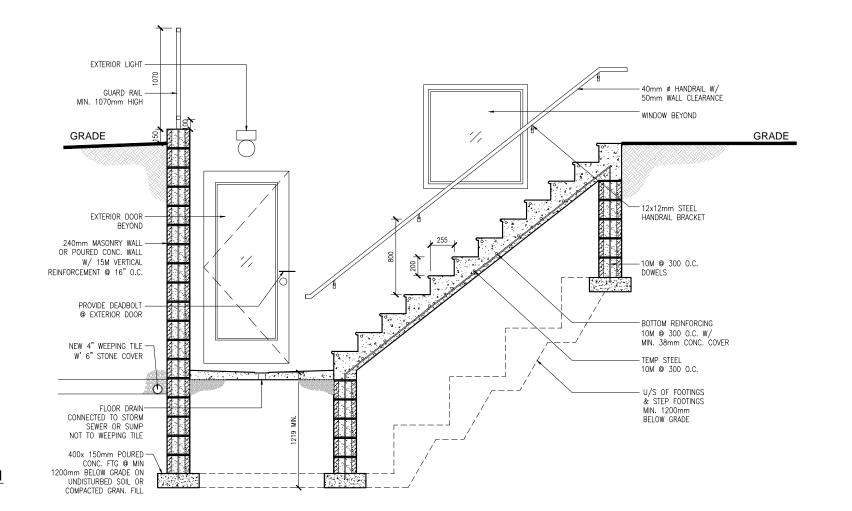

## COMMITTEE OF ADJUSTMENT APPLICATION FOR CONSENT

| Consultation with City staff is | OFFICE USE ONLY                      |                        |  |  |
|---------------------------------|--------------------------------------|------------------------|--|--|
| encouraged prior to submission  | Date Received:                       | Folder #:              |  |  |
| of this application.            | Application deemed complete:  Yes No | Application #: B-24/16 |  |  |