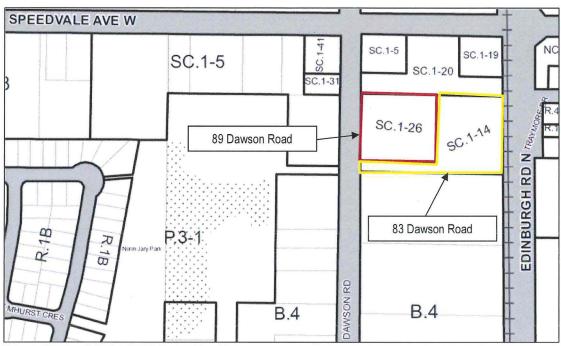

|                                                                                                                                                                                                                                                                                                                                                                                                                                                                                                | C.P.13, AS DESCRIBED IN THIS APPLICATION,          | FROM BY-LAW NO. ( | 1993)-14864, AS AMENDED.  |  |  |
|------------------------------------------------------------------------------------------------------------------------------------------------------------------------------------------------------------------------------------------------------------------------------------------------------------------------------------------------------------------------------------------------------------------------------------------------------------------------------------------------|----------------------------------------------------|-------------------|---------------------------|--|--|
| PROPERTY INFO                                                                                                                                                                                                                                                                                                                                                                                                                                                                                  | RMATION:                                           |                   |                           |  |  |
| Address of Property: 175 Chancellors Way, Guelph, ON N1G 0E9                                                                                                                                                                                                                                                                                                                                                                                                                                   |                                                    |                   |                           |  |  |
| Legal description of property (registered plan number and lot number or other legal description):  Part of Lot 8, Concession 3, Division 'G', City of Guelph (formerly Guelph Township); designated as Parts 1,2,3,4,5,6 & 7  Reg. Plan # 6IR-20885; Subject to a Union Gas easement over Part 6, Plan 61R-20885, as in registered instrument  RO753874: Subject to a Union Gas easement as in registered instrument WC399748; in the County of Wellington, being part of PIN 71242-0025 (LT). |                                                    |                   |                           |  |  |
| Are there any easemed If yes, describe:                                                                                                                                                                                                                                                                                                                                                                                                                                                        | ents, rights-of-ways or restrictive covenants affe | cting the subject | land? □ No X Yes          |  |  |
| Are the lands subject to any mortgages, easements, right-of-ways or other charges: X No ☐ Yes If yes, explain:                                                                                                                                                                                                                                                                                                                                                                                 |                                                    |                   |                           |  |  |
| OWNER(S) INFOR                                                                                                                                                                                                                                                                                                                                                                                                                                                                                 | MATION:                                            |                   |                           |  |  |
| Name:                                                                                                                                                                                                                                                                                                                                                                                                                                                                                          | University of Guelph, c/o Real Estate Division c/o | Don O' Leary - V  | P Finance & Admin         |  |  |
| Mailing Address:                                                                                                                                                                                                                                                                                                                                                                                                                                                                               | 25 University Ave. East                            |                   |                           |  |  |
| City:                                                                                                                                                                                                                                                                                                                                                                                                                                                                                          | Guelph                                             | Postal Code:      | N1G 1M8                   |  |  |
| Home Phone:                                                                                                                                                                                                                                                                                                                                                                                                                                                                                    |                                                    | Work Phone:       | 519-824-4120 x 53841      |  |  |
| Fax:                                                                                                                                                                                                                                                                                                                                                                                                                                                                                           | 519-767-1693                                       | Email:            | d.oleary@exec.uoguelph.ca |  |  |
| AGENT INFORMA                                                                                                                                                                                                                                                                                                                                                                                                                                                                                  | TION (If Any)                                      |                   |                           |  |  |
| Name:                                                                                                                                                                                                                                                                                                                                                                                                                                                                                          | Dr. Luke Boudreau                                  |                   |                           |  |  |
| Company:                                                                                                                                                                                                                                                                                                                                                                                                                                                                                       | Chancellors Way Medical Arts Centre Inc.           |                   |                           |  |  |
| Mailing Address:                                                                                                                                                                                                                                                                                                                                                                                                                                                                               | 173 Waterloo Ave.                                  |                   |                           |  |  |
| City:                                                                                                                                                                                                                                                                                                                                                                                                                                                                                          | Guelph                                             | Postal Code:      | N1H 3J2                   |  |  |
| Home Phone:                                                                                                                                                                                                                                                                                                                                                                                                                                                                                    |                                                    | Work Phone:       | 519-546-0574              |  |  |
| Fax:                                                                                                                                                                                                                                                                                                                                                                                                                                                                                           | 519-341-9254                                       | Email:            | drboudreau@cwmac.ca       |  |  |
|                                                                                                                                                                                                                                                                                                                                                                                                                                                                                                |                                                    |                   |                           |  |  |