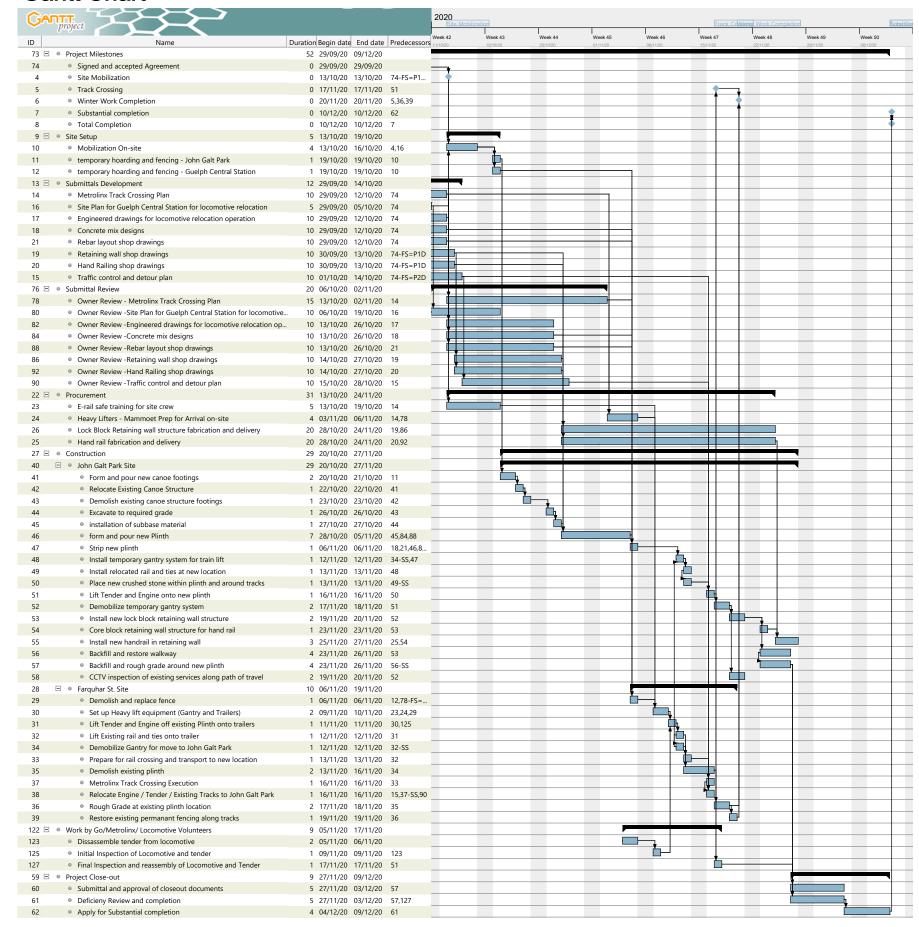

## Untitled Gantt Project 13-Oct-2020 http://

Project manager

**Project dates** 29-Sep-2020 - 10-Dec-2020

Completion0%Tasks74Resources0

13-Oct-2020

## Tasks

| ID | Name                                                                         | Duration | Begin date | End date | Predecessors |
|----|------------------------------------------------------------------------------|----------|------------|----------|--------------|
| 73 | Project Milestones                                                           | 52       | 29/09/20   | 09/12/20 |              |
| 74 | Signed and accepted Agreement                                                | 0        | 29/09/20   | 29/09/20 |              |
| ļ  | Site Mobilization                                                            | 0        | 13/10/20   | 13/10/20 | 74           |
| 5  | Track Crossing                                                               | 0        | 17/11/20   | 17/11/20 | 51           |
| 3  | Winter Work Completion                                                       | 0        | 20/11/20   | 20/11/20 | 5, 36, 39    |
| 7  | Substantial completion                                                       | 0        | 10/12/20   | 10/12/20 | 62           |
| 8  | Total Completion                                                             | 0        | 10/12/20   | 10/12/20 | 7            |
| 9  | Site Setup                                                                   | 5        | 13/10/20   | 19/10/20 |              |
| 10 | Mobilization On-site                                                         | 4        | 13/10/20   | 16/10/20 | 4, 16        |
| 11 | temporary hoarding and fencing - John Galt Park                              | 1        | 19/10/20   | 19/10/20 | 10           |
| 12 | temporary hoarding and fencing - Guelph Central Station                      | 1        | 19/10/20   | 19/10/20 | 10           |
| 13 | Submittals Development                                                       | 12       | 29/09/20   | 14/10/20 |              |
| 14 | Metrolinx Track Crossing Plan                                                | 10       | 29/09/20   | 12/10/20 | 74           |
| 16 | Site Plan for Guelph Central Station for locomotive relocation               | 5        | 29/09/20   | 05/10/20 | 74           |
| 17 | Engineered drawings for locomotive relocation operation                      | 10       | 29/09/20   | 12/10/20 | 74           |
| 18 | Concrete mix designs                                                         | 10       | 29/09/20   | 12/10/20 | 74           |
| 21 | Rebar layout shop drawings                                                   | 10       | 29/09/20   | 12/10/20 | 74           |
| 19 | Retaining wall shop drawings                                                 | 10       | 30/09/20   | 13/10/20 | 74           |
| 20 | Hand Railing shop drawings                                                   | 10       | 30/09/20   | 13/10/20 | 74           |
| 15 | Traffic control and detour plan                                              | 10       | 01/10/20   | 14/10/20 | 74           |
| 76 | Submittal Review                                                             | 20       | 06/10/20   | 02/11/20 |              |
| 78 | Owner Review - Metrolinx Track Crossing Plan                                 | 15       | 13/10/20   | 02/11/20 | 14           |
| 80 | Owner Review -Site Plan for Guelph Central Station for locomotive relocation | 10       | 06/10/20   | 19/10/20 | 16           |
| 82 | Owner Review -Engineered drawings for locomotive relocation operation        | 10       | 13/10/20   | 26/10/20 | 17           |
| 34 | Owner Review -Concrete mix designs                                           | 10       | 13/10/20   | 26/10/20 | 18           |
| 88 | Owner Review -Rebar layout shop drawings                                     | 10       | 13/10/20   | 26/10/20 | 21           |
| 86 | Owner Review -Retaining wall shop drawings                                   | 10       | 14/10/20   | 27/10/20 | 19           |
| 92 | Owner Review -Hand Railing shop drawings                                     | 10       | 14/10/20   | 27/10/20 | 20           |
| 90 | Owner Review -Traffic control and detour plan                                | 10       | 15/10/20   | 28/10/20 | 15           |
| 22 | Procurement                                                                  | 31       | 13/10/20   | 24/11/20 |              |
| 23 | E-rail safe training for site crew                                           | 5        | 13/10/20   | 19/10/20 | 14           |
| 24 | Heavy Lifters - Mammoet Prep for Arrival on-site                             | 4        | 03/11/20   | 06/11/20 | 14, 78       |
| 26 | Lock Block Retaining wall structure fabrication and delivery                 | 20       | 28/10/20   | 24/11/20 | 19, 86       |
| 25 | Hand rail fabrication and delivery                                           | 20       | 28/10/20   | 24/11/20 | 20, 92       |
| 27 | Construction                                                                 | 29       | 20/10/20   | 27/11/20 |              |
| 40 | John Galt Park Site                                                          | 29       | 20/10/20   | 27/11/20 |              |
| 41 | Form and pour new canoe footings                                             | 2        | 20/10/20   | 21/10/20 | 11           |

13-Oct-2020

Tasks

| ID  | Name                                                         | Duration | Begin date | End date | Predecessors       |
|-----|--------------------------------------------------------------|----------|------------|----------|--------------------|
| 42  | Relocate Existing Canoe Structure                            | 1        | 22/10/20   | 22/10/20 | 41                 |
| 43  | Demolish existing canoe structure footings                   | 1        | 23/10/20   | 23/10/20 | 42                 |
| 44  | Excavate to required grade                                   | 1        | 26/10/20   | 26/10/20 | 43                 |
| 45  | installation of subbase material                             | 1        | 27/10/20   | 27/10/20 | 44                 |
| 46  | form and pour new Plinth                                     | 7        | 28/10/20   | 05/11/20 | 45, 84, 88         |
| 47  | Strip new plinth                                             | 1        | 06/11/20   | 06/11/20 | 18, 21, 46, 84, 88 |
| 48  | Install temporary gantry system for train lift               | 1        | 12/11/20   | 12/11/20 | 34, 47             |
| 49  | Install relocated rail and ties at new location              | 1        | 13/11/20   | 13/11/20 | 48                 |
| 50  | Place new crushed stone within plinth and around tracks      | 1        | 13/11/20   | 13/11/20 | 49                 |
| 51  | Lift Tender and Engine onto new plinth                       | 1        | 16/11/20   | 16/11/20 | 50                 |
| 52  | Demobilize temporary gantry system                           | 2        | 17/11/20   | 18/11/20 | 51                 |
| 53  | Install new lock block retaining wall structure              | 2        | 19/11/20   | 20/11/20 | 52                 |
| 54  | Core block retaining wall structure for hand rail            | 1        | 23/11/20   | 23/11/20 | 53                 |
| 55  | Install new handrail in retaining wall                       | 3        | 25/11/20   | 27/11/20 | 25, 54             |
| 56  | Backfill and restore walkway                                 | 4        | 23/11/20   | 26/11/20 | 53                 |
| 57  | Backfill and rough grade around new plinth                   | 4        | 23/11/20   | 26/11/20 | 56                 |
| 58  | CCTV inspection of existing services along path of travel    | 2        | 19/11/20   | 20/11/20 | 52                 |
| 28  | Farquhar St. Site                                            | 10       | 06/11/20   | 19/11/20 |                    |
| 29  | Demolish and replace fence                                   | 1        | 06/11/20   | 06/11/20 | 12, 78             |
| 30  | Set up Heavy lift equipment (Gantry and Trailers)            | 2        | 09/11/20   | 10/11/20 | 23, 24, 29         |
| 31  | Lift Tender and Engine off existing Plinth onto trailers     | 1        | 11/11/20   | 11/11/20 | 30, 125            |
| 32  | Lift Existing rail and ties onto trailer                     | 1        | 12/11/20   | 12/11/20 | 31                 |
| 34  | Demobilize Gantry for move to John Galt Park                 | 1        | 12/11/20   | 12/11/20 | 32                 |
| 33  | Prepare for rail crossing and transport to new location      | 1        | 13/11/20   | 13/11/20 | 32                 |
| 35  | Demolish existing plinth                                     | 2        | 13/11/20   | 16/11/20 | 34                 |
| 37  | Metrolinx Track Crossing Execution                           | 1        | 16/11/20   | 16/11/20 | 33                 |
| 38  | Relocate Engine / Tender / Existing Tracks to John Galt Park | 1        | 16/11/20   | 16/11/20 | 15, 37, 90         |
| 36  | Rough Grade at existing plinth location                      | 2        | 17/11/20   | 18/11/20 | 35                 |
| 39  | Restore existing permanant fencing along tracks              | 1        | 19/11/20   | 19/11/20 | 36                 |
| 122 | Work by Go/Metrolinx/ Locomotive Volunteers                  | 9        | 05/11/20   | 17/11/20 |                    |
| 123 | Dissassemble tender from locomotive                          | 2        | 05/11/20   | 06/11/20 |                    |
| 125 | Initial Inspection of Locomotive and tender                  | 1        | 09/11/20   | 09/11/20 | 123                |
| 127 | Final Inspection and reassembly of Locomotive and Tender     | 1        | 17/11/20   | 17/11/20 | 51                 |
| 59  | Project Close-out                                            | 9        | 27/11/20   | 09/12/20 |                    |
| 60  | Submittal and approval of closeout documents                 | 5        | 27/11/20   | 03/12/20 | 57                 |
| 61  | Deficieny Review and completion                              | 5        | 27/11/20   | 03/12/20 | 57, 127            |
| 62  | Apply for Substantial completion                             | 4        | 04/12/20   | 09/12/20 | 61                 |

## **Gantt Chart**

**Resources Chart** 